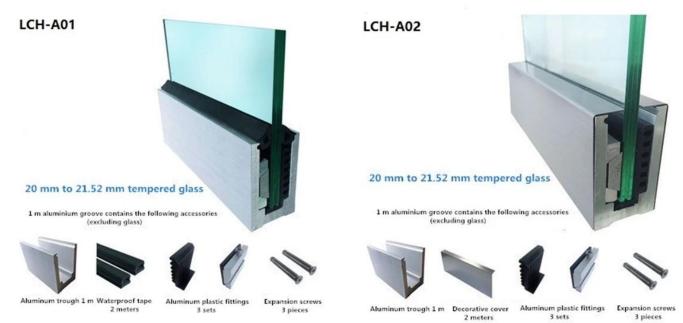

# Διαθέσιμος Models:

LCH-A01/A02: without/with cladding for use with 20mm to 21.52mm glass

LCH-B01/A02: without/with cladding for use with 16mm to 17.52mm glass