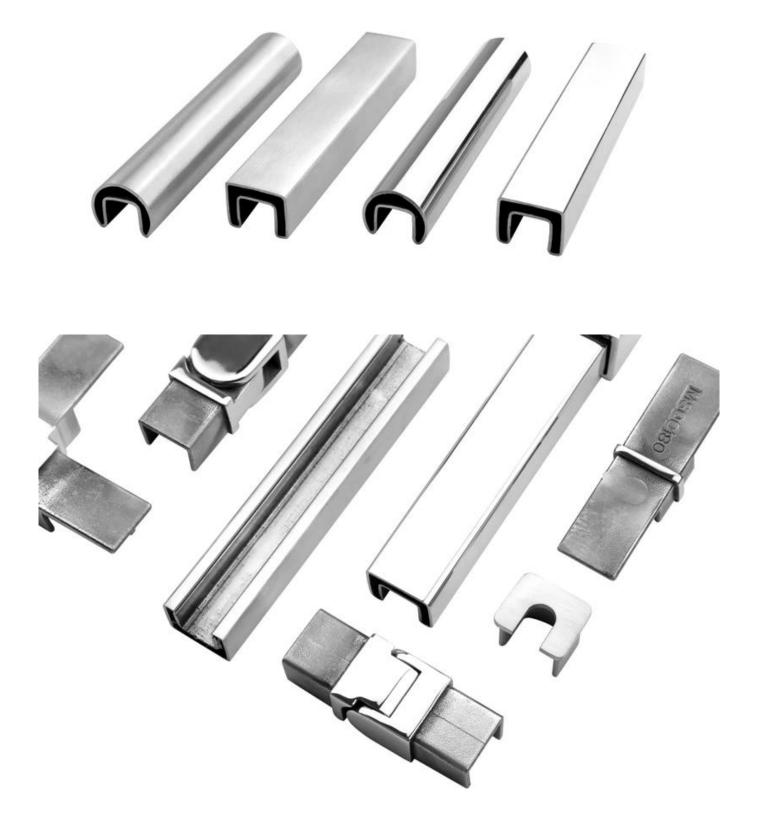

# Διαθέσιμος Models:

LCH-A01/A02: without/with cladding for use with 20mm to 21.52mm glass

LCH-B01/A02: without/with cladding for use with 16mm to 17.52mm glass

#### LCH-C01/A02: without/with cladding for use with 12mm to 13.14mm glass

## LCH-D01/A02: without/with cladding for use with 12mm to 13.14mm glass

For both commerical and residential application For both wholesale and retail (We are manufacturer)

MORE TYPES OF ALUMINIUM U CHANNEL FOR GLASS RAILING:

Small profile: for glass thickness 10-12.76mm

Big profile: for glass thickness 20-30mm