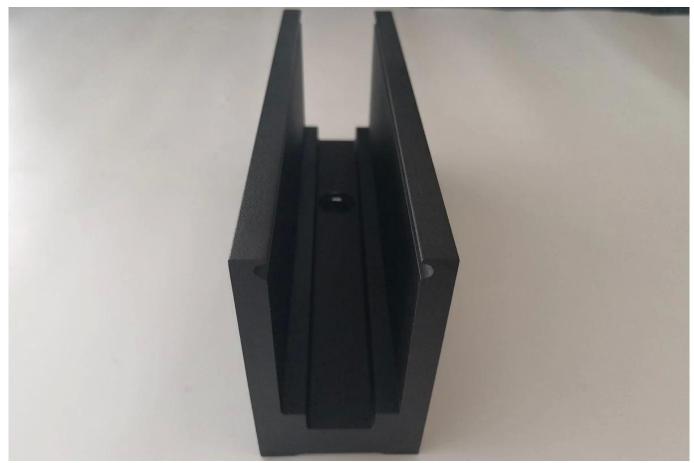

62        | Anodizing /<br>Spray Paint | 12-13.52                    |
|                            |                          | 102*67        |                            | 8+1.52+8                    |
|                            |                          | 102*70.5      |                            | 10+1.52+10                  |
| Inside System & Bolt       | 3 or 4 meters per length |               |                            |                             |
| Cladding                   | SUS 304 / SUS<br>316     | 102           | Brushed / Mirror           | /                           |
| Καουτσούκ                  | Πλαστική ύλη             | Διάφορος      | Μαύρος                     | Ολα                         |





Aluminum Base U Profile for Glass Railing in Black Color:



# Διαθέσιμος Models:

LCH-A01/A02: without/with cladding for use with 20mm to 21.52mm glass



LCH-B01/A02: without/with cladding for use with 16mm to 17.52mm glass



#### LCH-C01/A02: without/with cladding for use with 12mm to 13.14mm glass



## LCH-D01/A02: without/with cladding for use with 12mm to 13.14mm glass



For both commerical and residential application For both wholesale and retail (We are manufacturer)









MORE TYPES OF ALUMINIUM U CHANNEL FOR GLASS RAILING:

Small profile: for glass thickness 10-12.76mm

Big profile: for glass thickness 20-30mm





#### **SLOT TUBE HANDRAIL:**







Συχνές ερωτήσεις 1. Are you factory? Yes, we are factory. 2. Do you offer free samples? Yes, we offer free samples, but customers need to pay express charges. 3. What materials do you