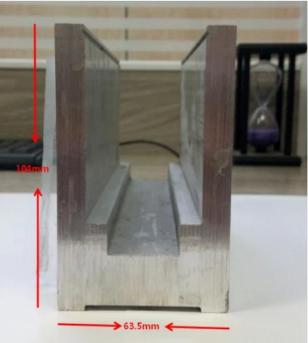

### Aluminum Glass Railing specifications:

| RAILING PART -<br>BASEMENT | ΥΛΙΚΟ                    | DIMENSION(MM) | SURFACE FINISHED           | SUITED GLASS THICKNESS (MM) |
|----------------------------|--------------------------|---------------|----------------------------|-----------------------------|
| U Channel / U Profile      | Aluminum Alloy           | 102*62        | Anodizing /<br>Spray Paint | 12-13.52                    |
|                            |                          | 102*67        |                            | 8+1.52+8                    |
|                            |                          | 102*70.5      |                            | 10+1.52+10                  |
| Inside System & Bolt       | 3 or 4 meters per length |               |                            |                             |
| Cladding                   | SUS 304 / SUS<br>316     | 102           | Brushed / Mirror           | /                           |
| Καουτσούκ                  | Πλαστική ύλη             | Διάφορος      | Μαύρος                     | Ολα                         |

Aluminum Base U Profile for Glass Railing in Black Color: