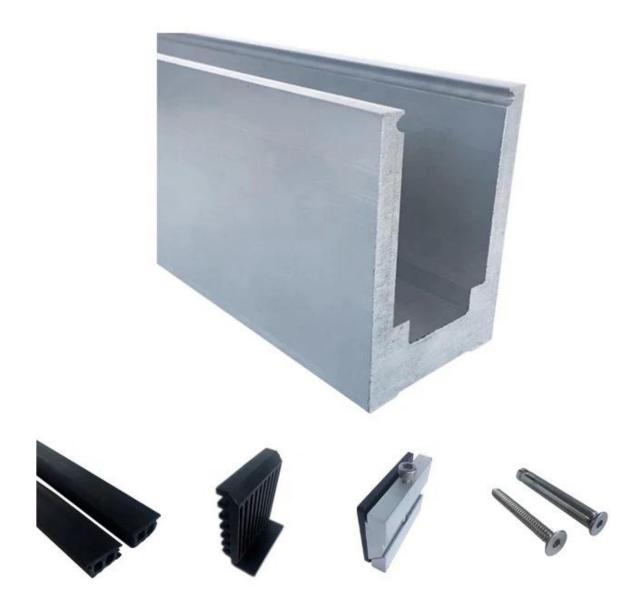

### Aluminum Glass Railing specifications:

| RAILING PART -<br>BASEMENT | ΥΛΙΚΟ                    | DIMENSION(MM) | SURFACE FINISHED           | SUITED GLASS THICKNESS (MM) |
|----------------------------|--------------------------|---------------|----------------------------|-----------------------------|
| U Channel / U Profile      | Aluminum Alloy           | 102*62        | Anodizing /<br>Spray Paint | 12-13.52                    |
|                            |                          | 102*67        |                            | 8+1.52+8                    |
|                            |                          | 102*70.5      |                            | 10+1.52+10                  |
| Inside System & Bolt       | 3 or 4 meters per length |               |                            |                             |
| Cladding                   | SUS 304 / SUS<br>316     | 102           | Brushed / Mirror           | /                           |
| Καουτσούκ                  | Πλαστική ύλη             | Διάφορος      | Μαύρος                     | Ολα                         |

Aluminum Base U Profile for Glass Railing in Black Color: