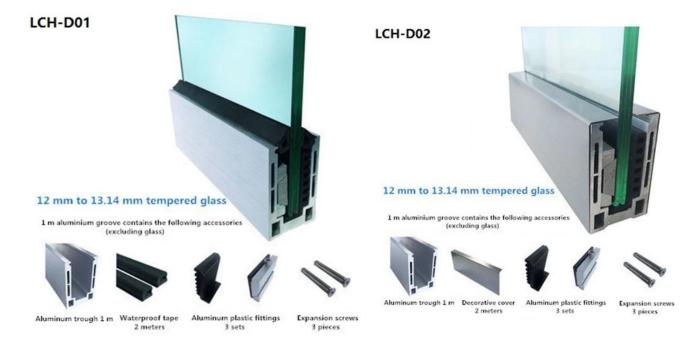

## LCH-D01/A02: without/with cladding for use with 12mm to 13.14mm glass

For both commerical and residential application For both wholesale and retail (We are manufacturer)

MORE TYPES OF ALUMINIUM U CHANNEL FOR GLASS RAILING: