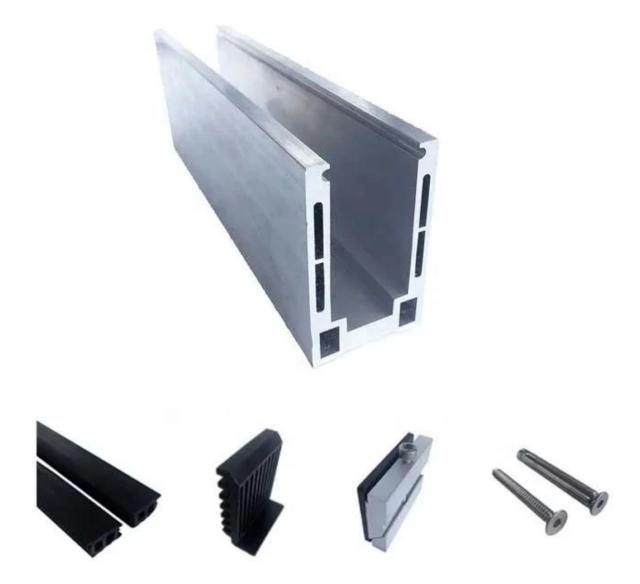

### Aluminum Glass Railing specifications:

| RAILING PART -<br>BASEMENT | ΥΛΙΚΟ                    | DIMENSION(MM) | SURFACE FINISHED           | SUITED GLASS THICKNESS (MM) |
|----------------------------|--------------------------|---------------|----------------------------|-----------------------------|
| U Channel / U Profile      | Aluminum Alloy           | 102*62        | Anodizing /<br>Spray Paint | 12-13.52                    |
|                            |                          | 102*67        |                            | 8+1.52+8                    |
|                            |                          | 102*70.5      |                            | 10+1.52+10                  |
| Inside System & Bolt       | 3 or 4 meters per length |               |                            |                             |
| Cladding                   | SUS 304 / SUS<br>316     | 102           | Brushed / Mirror           | /                           |
| Καουτσούκ                  | Πλαστική ύλη             | Διάφορος      | Μαύρος                     | Ολα                         |

Small profile: for glass thickness 10-12.76mm

Big profile: for glass thickness 20-30mm