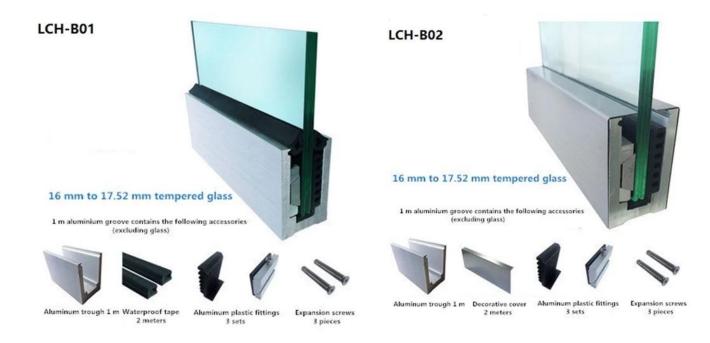

# Διαθέσιμος Models:

LCH-A01/A02: without/with cladding for use with 20mm to 21.52mm glass

LCH-B01/A02: without/with cladding for use with 16mm to 17.52mm glass