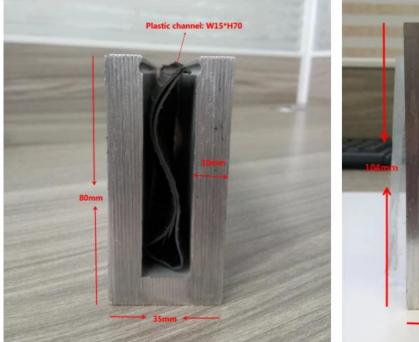

### Aluminum Glass Railing specifications:

| RAILING PART -<br>BASEMENT | ΥΛΙΚΟ                    | DIMENSION(MM) | SURFACE FINISHED           | SUITED GLASS THICKNESS (MM) |
|----------------------------|--------------------------|---------------|----------------------------|-----------------------------|
| U Channel / U Profile      | Aluminum Alloy           | 102*62        | Anodizing /<br>Spray Paint | 12-13.52                    |
|                            |                          | 102*67        |                            | 8+1.52+8                    |
|                            |                          | 102*70.5      |                            | 10+1.52+10                  |
| Inside System & Bolt       | 3 or 4 meters per length |               |                            |                             |
| Cladding                   | SUS 304 / SUS<br>316     | 102           | Brushed / Mirror           | /                           |
| Καουτσούκ                  | Πλαστική ύλη             | Διάφορος      | Μαύρος                     | Ολα                         |

Aluminum Base U Profile for Glass Railing in Black Color: