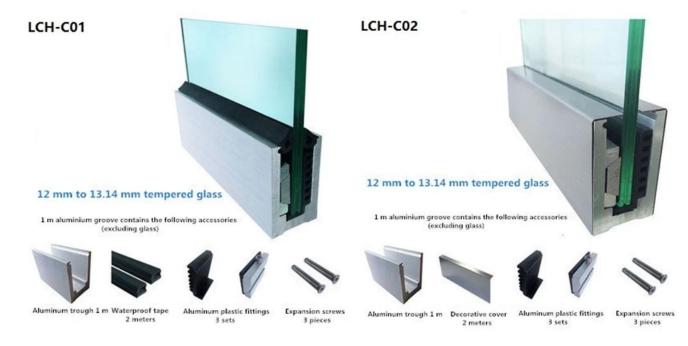

| 102*70.5      |                            | 10+1.52+10                  |
| Inside System & Bolt       | 3 or 4 meters per length |               |                            |                             |
| Cladding                   | SUS 304 / SUS<br>316     | 102           | Brushed / Mirror           | /                           |
| Καουτσούκ                  | Πλαστική ύλη             | Διάφορος      | Μαύρος                     | Ολα                         |





Aluminum Base U Profile for Glass Railing in Black Color:



# Διαθέσιμος Models:

LCH-A01/A02: without/with cladding for use with 20mm to 21.52mm glass



LCH-B01/A02: without/with cladding for use with 16mm to 17.52mm glass



#### LCH-C01/A02: without/with cladding for use with 12mm to 13.14mm glass



## LCH-D01/A02: without/with cladding for use with 12mm to 13.14mm glass



For both commerical and residential application For both wholesale and retail (We are manufacturer)









MORE TYPES OF ALUMINIUM U CHANNEL FOR GLASS RAILING:

Small profile: for glass thickness 10-12.76mm

Big profile: for glass thickness 20-30mm





#### **SLOT TUBE HANDRAIL:**







Συχνές ερωτήσεις 1. Are you factory? Yes, we are factory. 2. Do you offer free samples? Yes, we offer free samples, but customers need to pay express charges. 3. What materials do you have? We have the material of stainless steel 304, 316, 316L and Duplex 2205. 4. What is your MOQ? MOQ of order required is 1 pc. 5. What kind of payment do you accept? We accept the payment of T/T, LC, PayPal, West Union, etc. 6. What is your pa