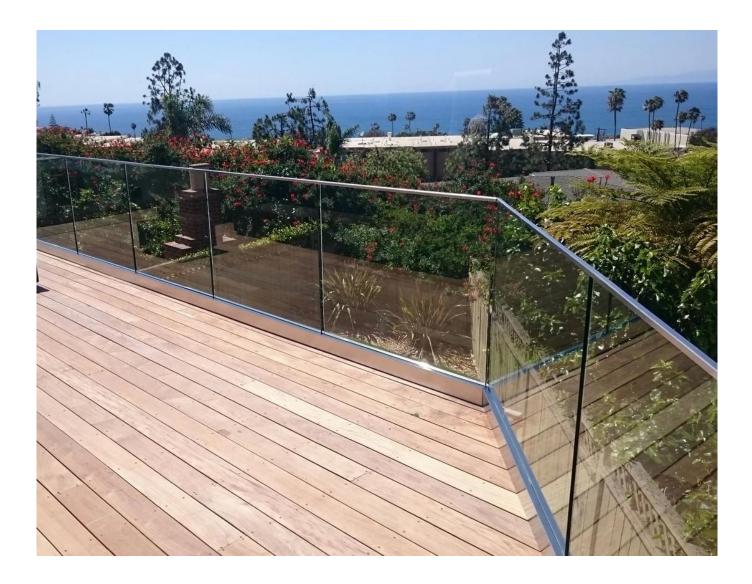

#### Aluminium Security Balustrades Aluminum Metal Frameless Profile U Channel Clamp Glass Railing

Aluminum Base U Profile for Glass Railing in Black Color: