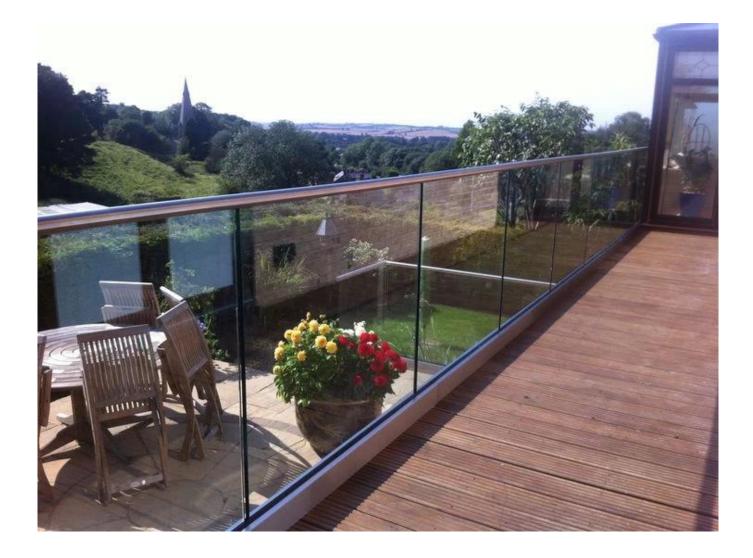

#### Aluminium Security Balustrades Aluminum Metal Frameless Profile U Channel Clamp Glass Railing

Aluminum Base U Profile for Glass Railing in Black Color: