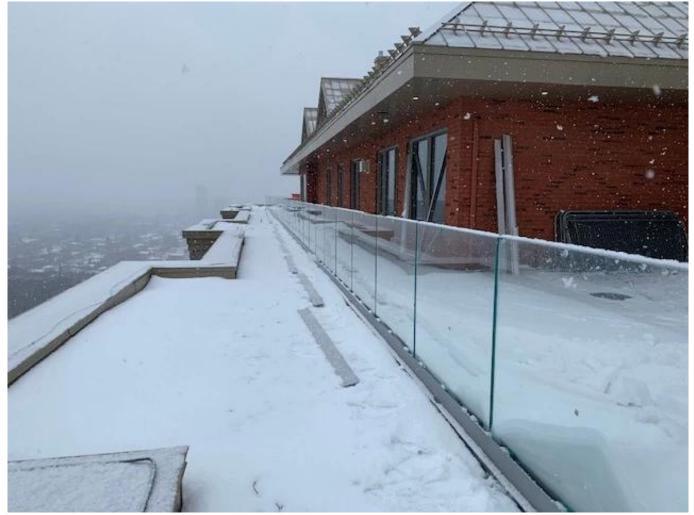

#### Aluminium Security Balustrades Aluminum Metal Frameless Profile U Channel Clamp Glass Railing

Aluminum Base U Profile for Glass Railing in Black Color: