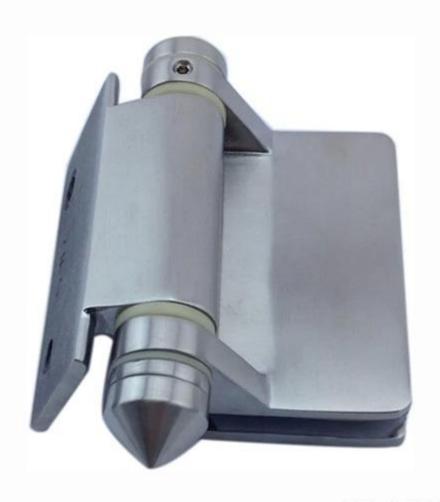

stainless steel glass hinge for pool fence door

material: stainless steel 316 finish: mirror or satin polished for glass gate thickness: 8-10mm

Model No.: G-G1

name: sheet metal glass to glass hinge

G-G 1