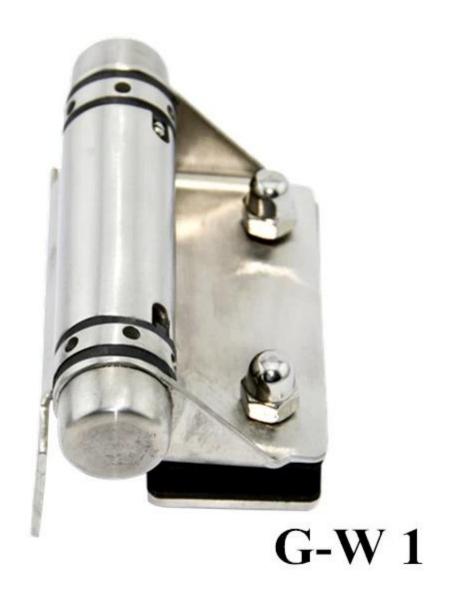

## **G-R** 1

Model No.: G-W1

name: sheet metal glass to square post / wall hinge

Model No.: G-G2

name: casting glass to glass hinge

Model No.: G-R2

name: casting glass to round post hinge

G-R2