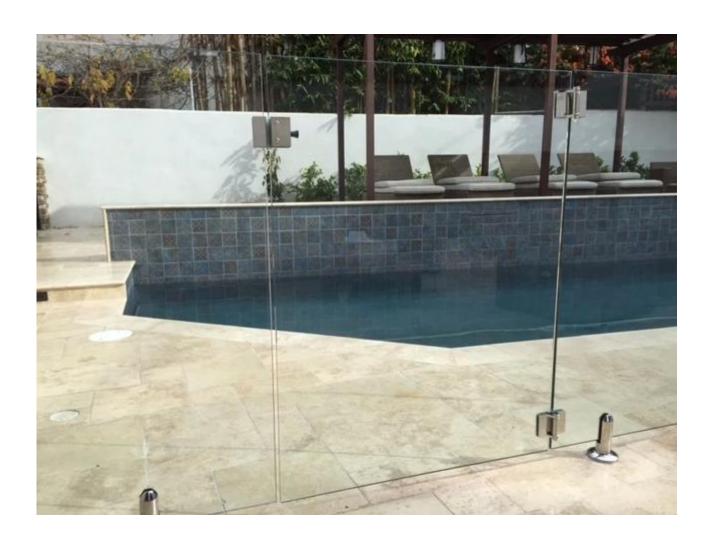

stainless steel glass hinge for pool fence door

material: stainless steel 316 finish: mirror or satin polished for glass gate thickness: 8-10mm

Model No.: G-G1

name: sheet metal glass to glass hinge

G-G 1