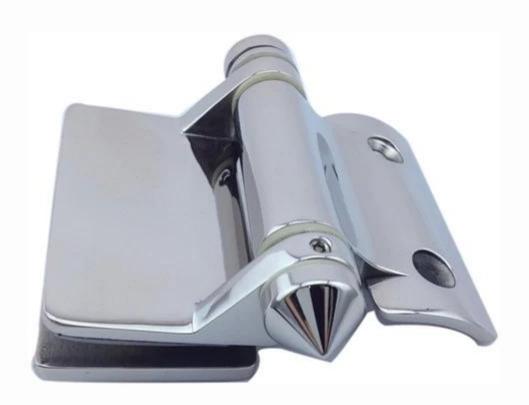

stainless steel glass hinge for pool fence door

material: stainless steel 316 finish: mirror or satin polished for glass gate thickness: 8-10mm

Model No.: G-G1

name: sheet metal glass to glass hinge

G-G 1