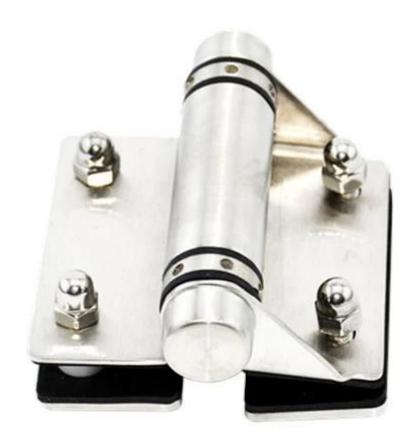

stainless steel glass hinge for pool fence door

material: stainless steel 316 finish: mirror or satin polished for glass gate thickness: 8-10mm

Model No.: G-G1

name: sheet metal glass to glass hinge

G-G 1