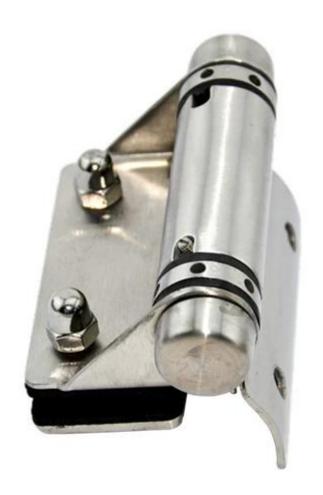

stainless steel glass hinge for pool fence door

material: stainless steel 316 finish: mirror or satin polished for glass gate thickness: 8-10mm

Model No.: G-G1

name: sheet metal glass to glass hinge



G-G 1

Model No.: G-R1

name: sheet metal glass to round post hinge



## **G-R** 1

Model No.: G-W1

name: sheet metal glass to square post / wall hinge



Model No.: G-G2

name: casting glass to glass hinge



Model No.: G-R2

name: casting glass to round post hinge



G-R2

Model No.: G-W2

name: casting glass to square post / wall hinge



**G-W 2** 





If you have any interest in our products, please go to our homepage, and we will help you to find the products you need.or contact us for recommendation.

Email address: sales03@launch-china.cn