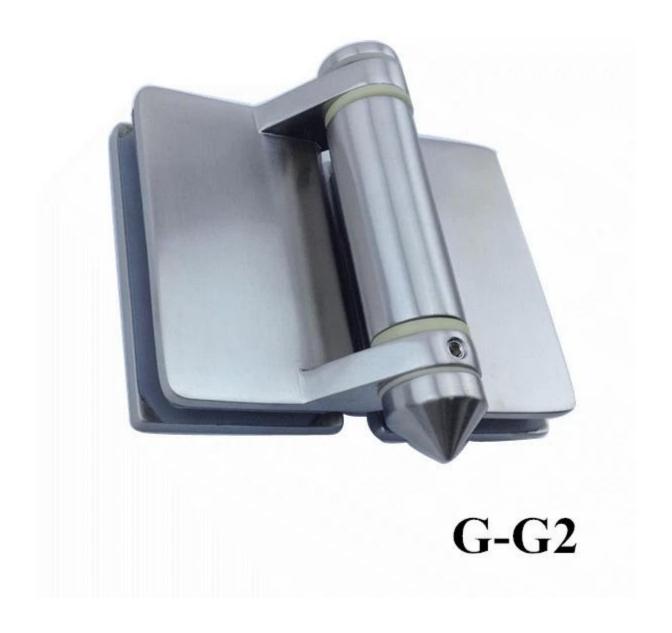

## **G-R** 1

Model No.: G-W1

name: sheet metal glass to square post / wall hinge

Model No.: G-G2

name: casting glass to glass hinge

Model No.: G-R2

name: casting glass to round post hinge

G-R2