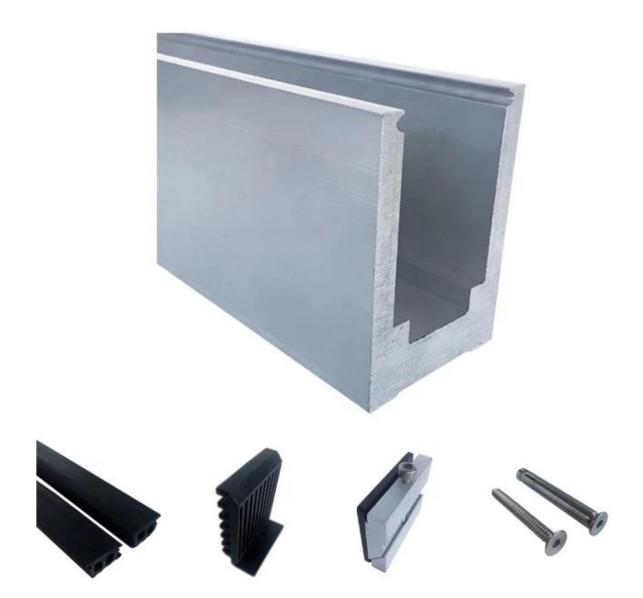

# Aluminum Glass Railing specifications:

| RAILING PART -<br>BASEMENT | MATERIAAL                | DIMENSION(MM) | SURFACE FINISHED           | SUITED GLASS THICKNESS (MM) |
|----------------------------|--------------------------|---------------|----------------------------|-----------------------------|
| U Channel / U Profile      | Aluminum Alloy           | 102*62        | Anodizing /<br>Spray Paint | 12-13.52                    |
|                            |                          | 102*67        |                            | 8+1.52+8                    |
|                            |                          | 102*70.5      |                            | 10+1.52+10                  |
| Inside System & Bolt       | 3 or 4 meters per length |               |                            |                             |
| Cladding                   | SUS 304 / SUS<br>316     | 102           | Brushed / Mirror           | /                           |
| Rubber                     | Plastic                  | Verscheidene  | Zwart                      | Alle                        |

Aluminum Base U Profile for Glass Railing in Black Color:

### **Beschikbaar Models:**

LCH-A01/A02: without/with cladding for use with 20mm to 21.52mm glass

LCH-B01/A02: without/with cladding for use with 16mm to 17.52mm glass