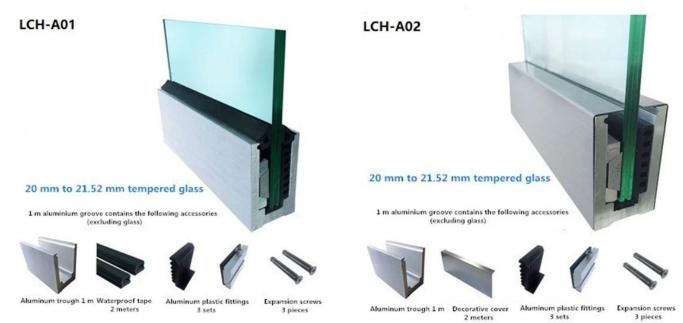

### **Beschikbaar Models:**

LCH-A01/A02: without/with cladding for use with 20mm to 21.52mm glass

LCH-B01/A02: without/with cladding for use with 16mm to 17.52mm glass