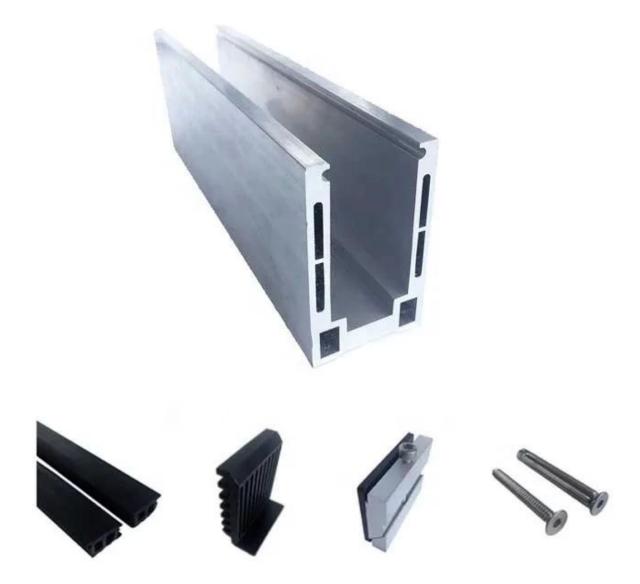

# Aluminum Glass Railing specifications:

| RAILING PART -<br>BASEMENT | MATERIAAL                | DIMENSION(MM) | SURFACE FINISHED           | SUITED GLASS THICKNESS (MM) |
|----------------------------|--------------------------|---------------|----------------------------|-----------------------------|
| U Channel / U Profile      | Aluminum Alloy           | 102*62        | Anodizing /<br>Spray Paint | 12-13.52                    |
|                            |                          | 102*67        |                            | 8+1.52+8                    |
|                            |                          | 102*70.5      |                            | 10+1.52+10                  |
| Inside System & Bolt       | 3 or 4 meters per length |               |                            |                             |
| Cladding                   | SUS 304 / SUS<br>316     | 102           | Brushed / Mirror           | /                           |
| Rubber                     | Plastic                  | Verscheidene  | Zwart                      | Alle                        |

# LCH-C01/A02: without/with cladding for use with 12mm to 13.14mm glass

# LCH-D01/A02: without/with cladding for use with 12mm to 13.14mm glass

For both commerical and residential application For both wholesale and retail (We are manufacturer)

MORE TYPES OF ALUMINIUM U CHANNEL FOR GLASS RAILING: