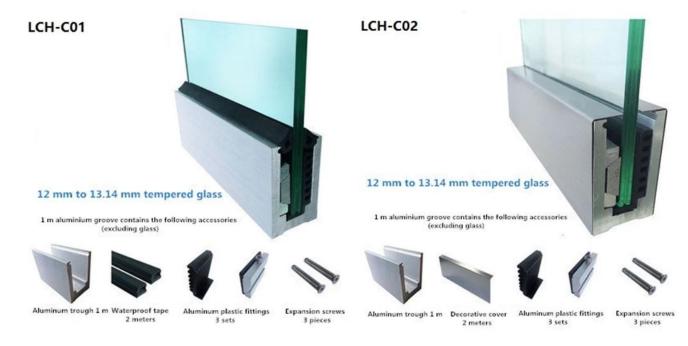

| 102*70.5      |                            | 10+1.52+10                  |
| Inside System & Bolt       | 3 or 4 meters per length |               |                            |                             |
| Cladding                   | SUS 304 / SUS<br>316     | 102           | Brushed / Mirror           | /                           |
| Rubber                     | Plastic                  | Verscheidene  | Zwart                      | Alle                        |





Aluminum Base U Profile for Glass Railing in Black Color:



### **Beschikbaar Models:**

LCH-A01/A02: without/with cladding for use with 20mm to 21.52mm glass



LCH-B01/A02: without/with cladding for use with 16mm to 17.52mm glass



# LCH-C01/A02: without/with cladding for use with 12mm to 13.14mm glass



# LCH-D01/A02: without/with cladding for use with 12mm to 13.14mm glass



For both commerical and residential application For both wholesale and retail (We are manufacturer)









MORE TYPES OF ALUMINIUM U CHANNEL FOR GLASS RAILING:

Small profile: for glass thickness 10-12.76mm

Big profile: for glass thickness 20-30mm





#### **SLOT TUBE HANDRAIL:**







FAQ 1. Are you factory? Yes, we are factory. 2. Do you offer free samples? Yes, we offer free samples, but customers need to pay express charges. 3. What materials do you have? We have the material of stainless steel 304, 316, 316L and Duplex 2205. 4. What is your MOQ? MOQ of order required is 1 pc. 5. What kind of payment do you accept? We accept the payment of T/T, LC, PayPal, West Union, etc. 6. What is your payment term? Ou