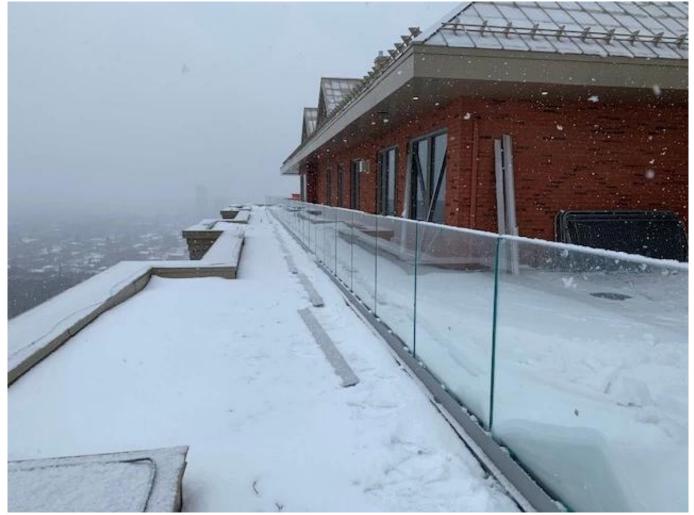

|                             |
| Cladding                   | SUS 304 / SUS<br>316     | 102           | Brushed / Mirror           | /                           |
| Rubber                     | Plastic                  | Verscheidene  | Zwart                      | Alle                        |





Aluminum Base U Profile for Glass Railing in Black Color:



### **Beschikbaar Models:**

LCH-A01/A02: without/with cladding for use with 20mm to 21.52mm glass



LCH-B01/A02: without/with cladding for use with 16mm to 17.52mm glass



# LCH-C01/A02: without/with cladding for use with 12mm to 13.14mm glass



# LCH-D01/A02: without/with cladding for use with 12mm to 13.14mm glass



For both commerical and residential application For both wholesale and retail (We are manufacturer)









MORE TYPES OF ALUMINIUM U CHANNEL FOR GLASS RAILING:

Small profile: for glass thickness 10-12.76mm

Big profile: for glass thickness 20-30mm





#### **SLOT TUBE HANDRAIL:**







FAQ 1. Are you factory? Yes, we are factory. 2. Do you offer free samples? Yes, we offer free samples, but customers need to pay express charges. 3. What materials do you have? We have the material of stainless steel 304, 316, 316L and Duplex 2205. 4. What is your MOQ? MOQ of order required is 1 pc. 5. What kind of payment do you accept? We accept the payment of T/T, LC, PayPal, West Union, etc. 6. What is your payment term? Our payment term is T/T(100% or 30/70)or LC at sight . 7. What is your delivery time? Our delivery time is from 5days to 30days base on your quantity. 8. Do you offer OEM & ODM ser