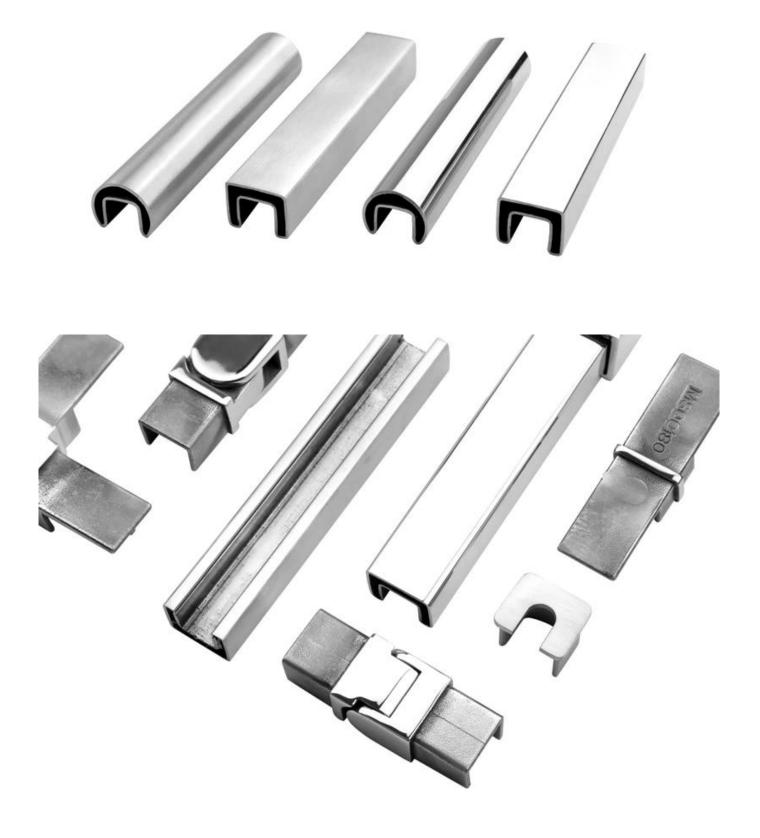

### **Beschikbaar Models:**

LCH-A01/A02: without/with cladding for use with 20mm to 21.52mm glass

LCH-B01/A02: without/with cladding for use with 16mm to 17.52mm glass

# LCH-C01/A02: without/with cladding for use with 12mm to 13.14mm glass

# LCH-D01/A02: without/with cladding for use with 12mm to 13.14mm glass

For both commerical and residential application For both wholesale and retail (We are manufacturer)

MORE TYPES OF ALUMINIUM U CHANNEL FOR GLASS RAILING:

Small profile: for glass thickness 10-12.76mm

Big profile: for glass thickness 20-30mm