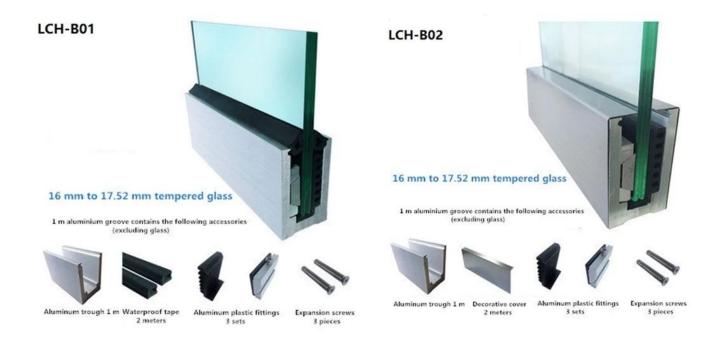

### **Beschikbaar Models:**

LCH-A01/A02: without/with cladding for use with 20mm to 21.52mm glass

LCH-B01/A02: without/with cladding for use with 16mm to 17.52mm glass