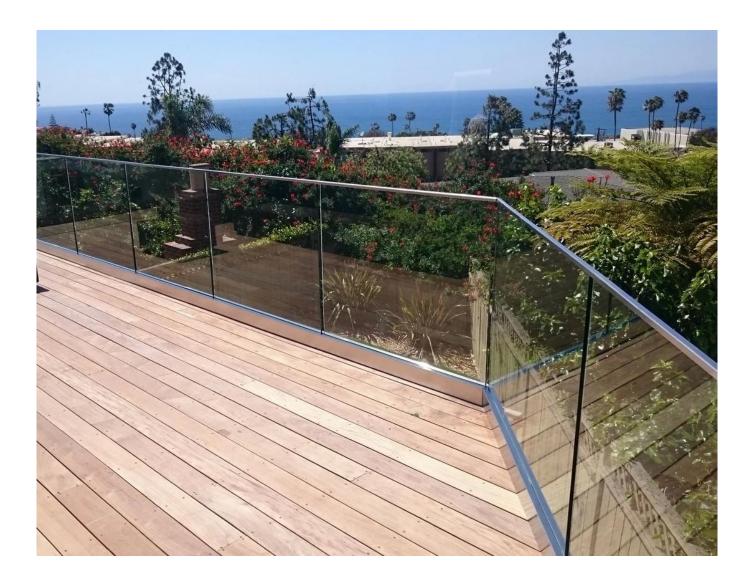

|                             |
| Cladding                   | SUS 304 / SUS<br>316     | 102           | Brushed / Mirror           | /                           |
| Rubber                     | Plastic                  | Verscheidene  | Zwart                      | Alle                        |





Aluminum Base U Profile for Glass Railing in Black Color:



### **Beschikbaar Models:**

LCH-A01/A02: without/with cladding for use with 20mm to 21.52mm glass



LCH-B01/A02: without/with cladding for use with 16mm to 17.52mm glass



# LCH-C01/A02: without/with cladding for use with 12mm to 13.14mm glass



# LCH-D01/A02: without/with cladding for use with 12mm to 13.14mm glass



For both commerical and residential application For both wholesale and retail (We are manufacturer)









MORE TYPES OF ALUMINIUM U CHANNEL FOR GLASS RAILING:

Small profile: for glass thickness 10-12.76mm

Big profile: for glass thickness 20-30mm





#### **SLOT TUBE HANDRAIL:**







FAQ 1. Are you factory? Yes, we are factory. 2. Do you offer free samples? Yes, we offer free samples, but customers need to pay express charges. 3. What materials do you have? We have the material of stainless steel 304, 316, 316L and Duplex 2205. 4. What is your MOQ? MOQ of order required is 1 pc. 5. What kind of payment do you accept? We accept the payment of T/T, LC, PayPal, West Union, etc. 6. What is your payment term? Our payment term is T/T(100% or 30/70)or LC at sight . 7. What is your delivery time? Our delivery time is from 5days to 30days base on your quantity. 8. Do you offer OEM & ODM servi