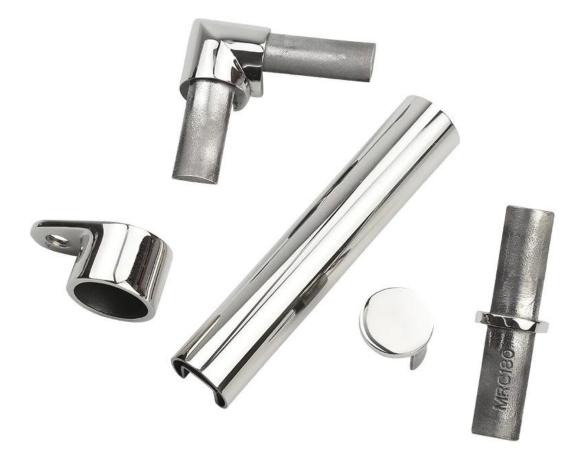

#### **SLOT TUBE HANDRAIL:**

FAQ 1. Are you factory? Yes, we are factory. 2. Do you offer free samples? Yes, we offer free samples, but customers need to pay express charges. 3. What materials do you have? We have the material of stainless steel 304, 316, 316L and Duplex 2205. 4. What is your MOQ? MOQ of order required is 1 pc. 5. What kind of payment do you accept? We accept the payment of T/T, LC, PayPal, West Union, etc. 6. What is your payment term? Our payment term is T/T(100% or 30/70)or LC at sight . 7. What is your delivery time? Our delivery time is from 5days to 30days base on your quantity. 8. Do you offer OEM & ODM service?