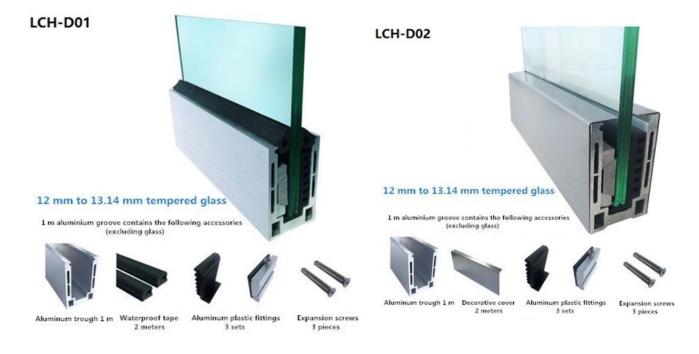

# LCH-D01/A02: without/with cladding for use with 12mm to 13.14mm glass

For both commerical and residential application For both wholesale and retail (We are manufacturer)

MORE TYPES OF ALUMINIUM U CHANNEL FOR GLASS RAILING: