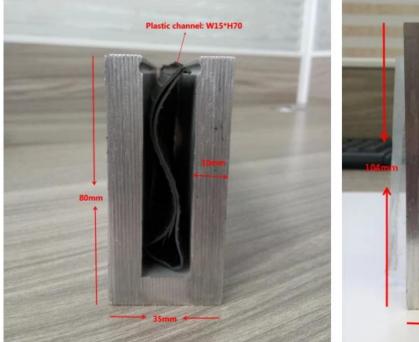

# Aluminum Glass Railing specifications:

| RAILING PART -<br>BASEMENT | MATERIAAL                | DIMENSION(MM) | SURFACE FINISHED           | SUITED GLASS THICKNESS (MM) |
|----------------------------|--------------------------|---------------|----------------------------|-----------------------------|
| U Channel / U Profile      | Aluminum Alloy           | 102*62        | Anodizing /<br>Spray Paint | 12-13.52                    |
|                            |                          | 102*67        |                            | 8+1.52+8                    |
|                            |                          | 102*70.5      |                            | 10+1.52+10                  |
| Inside System & Bolt       | 3 or 4 meters per length |               |                            |                             |
| Cladding                   | SUS 304 / SUS<br>316     | 102           | Brushed / Mirror           | /                           |
| Rubber                     | Plastic                  | Verscheidene  | Zwart                      | Alle                        |

Aluminum Base U Profile for Glass Railing in Black Color: