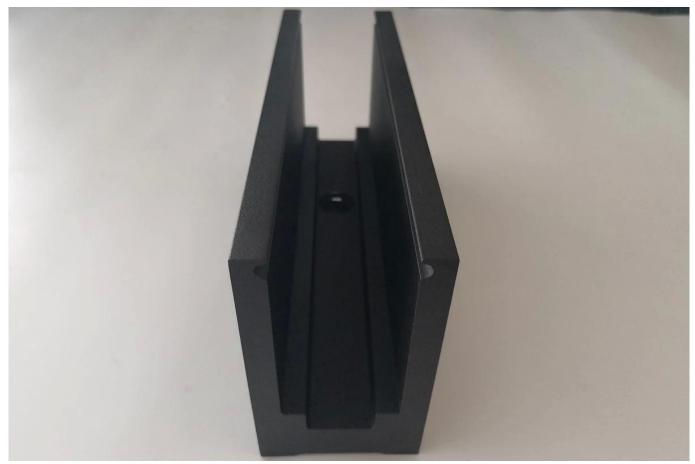

Aluminum Base U Profile for Glass Railing in Black Color:

Small profile: for glass thickness 10-12.76mm

Big profile: for glass thickness 20-30mm