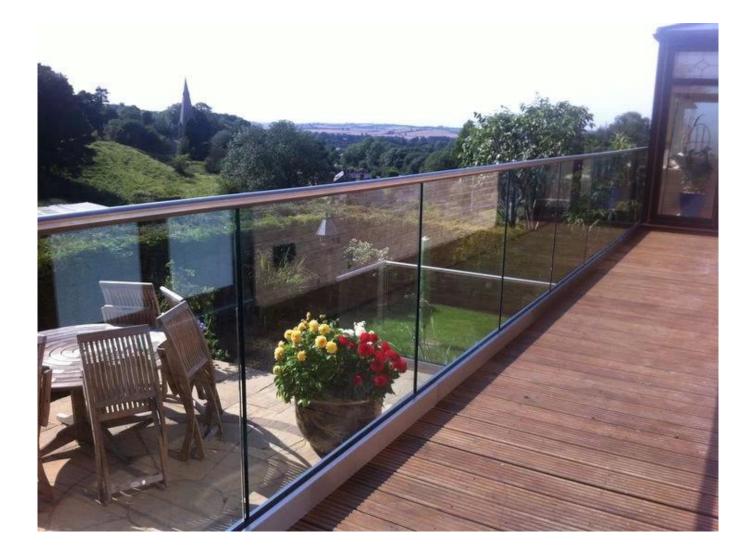

|                             |
| Cladding                   | SUS 304 / SUS<br>316     | 102           | Brushed / Mirror           | /                           |
| Rubber                     | Plastic                  | Verscheidene  | Zwart                      | Alle                        |





Aluminum Base U Profile for Glass Railing in Black Color:



### **Beschikbaar Models:**

LCH-A01/A02: without/with cladding for use with 20mm to 21.52mm glass



LCH-B01/A02: without/with cladding for use with 16mm to 17.52mm glass



# LCH-C01/A02: without/with cladding for use with 12mm to 13.14mm glass



# LCH-D01/A02: without/with cladding for use with 12mm to 13.14mm glass



For both commerical and residential application For both wholesale and retail (We are manufacturer)









MORE TYPES OF ALUMINIUM U CHANNEL FOR GLASS RAILING:

Small profile: for glass thickness 10-12.76mm

Big profile: for glass thickness 20-30mm





#### **SLOT TUBE HANDRAIL:**







FAQ 1. Are you factory? Yes, we are factory. 2. Do you offer free samples? Yes, we offer free samples, but customers need to pay express charges. 3. What materials do you have? We have the material of stainless steel 304, 316, 316L and Duplex 2205. 4. What is your MOQ? MOQ of order required is 1 pc. 5. What kind of payment do you accept? We accept the payment of T/T, LC, PayPal, West Union, etc. 6. What is your payment term? Our payment term is T/T(100% or 30/70)or LC at sight . 7. What is your delivery time? Our delivery time is from 5days to 30days base on your quantity. 8. Do you offer OEM & ODM service