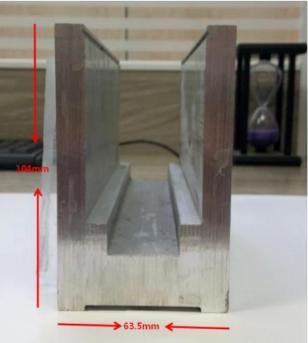

# Aluminum Glass Railing specifications:

| RAILING PART -<br>BASEMENT | MATERIAAL                | DIMENSION(MM) | SURFACE FINISHED           | SUITED GLASS THICKNESS (MM) |
|----------------------------|--------------------------|---------------|----------------------------|-----------------------------|
| U Channel / U Profile      | Aluminum Alloy           | 102*62        | Anodizing /<br>Spray Paint | 12-13.52                    |
|                            |                          | 102*67        |                            | 8+1.52+8                    |
|                            |                          | 102*70.5      |                            | 10+1.52+10                  |
| Inside System & Bolt       | 3 or 4 meters per length |               |                            |                             |
| Cladding                   | SUS 304 / SUS<br>316     | 102           | Brushed / Mirror           | /                           |
| Rubber                     | Plastic                  | Verscheidene  | Zwart                      | Alle                        |

Aluminum Base U Profile for Glass Railing in Black Color: