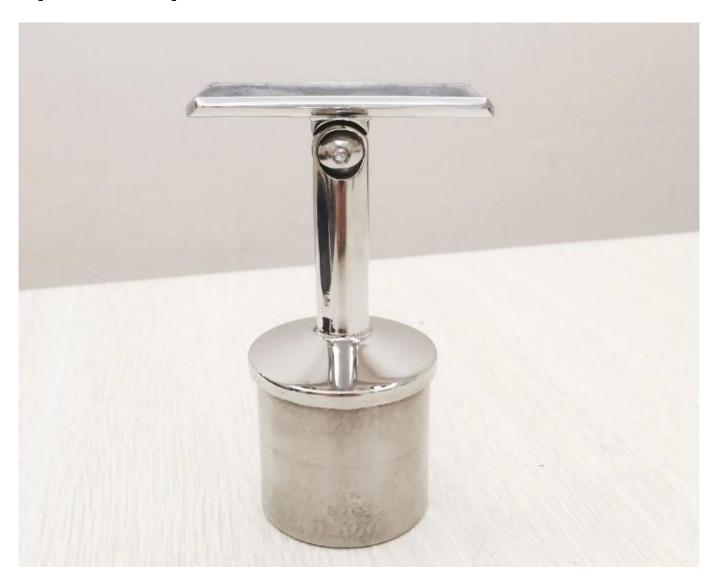

$1\ 1/2$  inch stainless steel post handrail bracket with adjustable saddles to support 43/50.8mm top handrail tubes .

### # Detailed information for SS post handrail bracket

- made of stainless steel 304/316 material
- $\bullet$  satin finish , or polished , or black finish
- adjustable angles
- it can fit into 1 1/2 inch dia posts or 1 2/3 inch dia posts