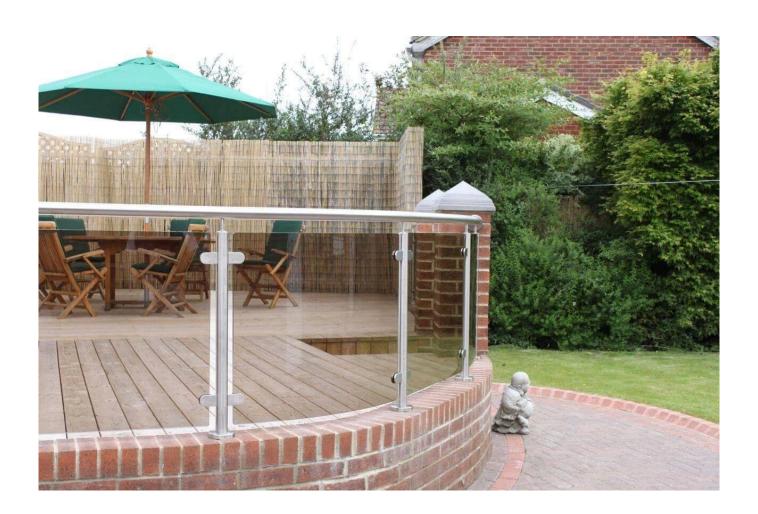

### # pictures for SS post handrail bracket

# Installation photos of stainless steel post handrail bracket

Shenzhen Launch Co., Ltd was established in 2004, located at Nanshan District, Shenzhen, and one hour by car from Hongkong International Airport. Our main product is high-grade building materials includes stainless steel balustrade post, staircase handrail, balcony guardrail, swimming pool fence and other high-grade building materials. All the products are designed strictly according to the high-end market requirements. We have our own factory in Tangxia Town, Dongguan, has a variety of precision equipment more than 50 sets: CNC lathe, milling machine, punching machine, pipe cutter, argon welder, drilling machine, polisher, etc. which can provide customers with complete product processing services. With the German SPECTRO Spectrometer, we insist on testing every batch of materials to ensure that the material is highly qualified. We also have hardness gauge, secondary element and other test equipment to ensure the products meets customers' requirements.