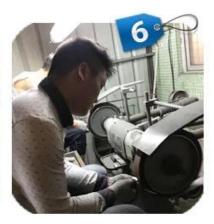

# PRODUCTION PROCESS

CNC lathe

**CNC** Milling

Stamping

**Drilling & Tapping** 

Polishing