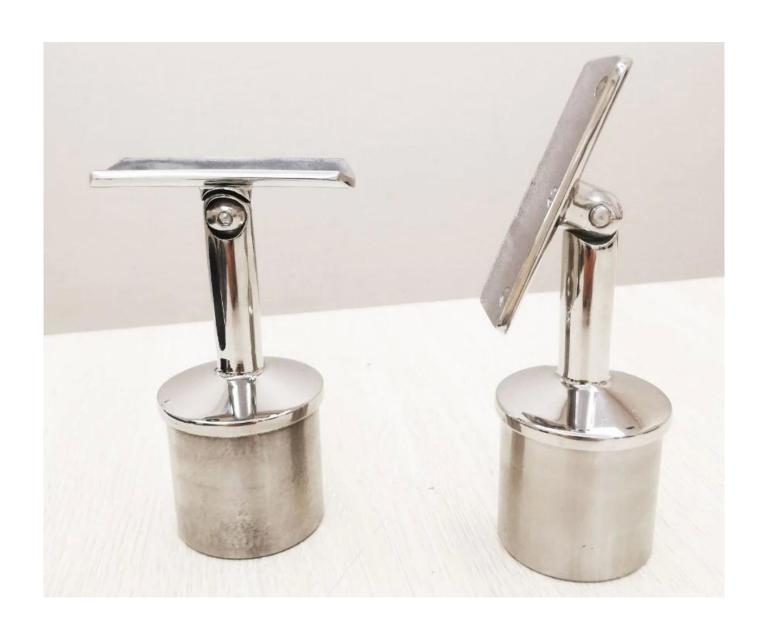

### # Detailed information for SS post handrail bracket

- made of stainless steel 304/316 material
- $\bullet$  satin finish , or polished , or black finish
- adjustable angles
- it can fit into 1 1/2 inch dia posts or 1 2/3 inch dia posts

### # pictures for SS post handrail bracket