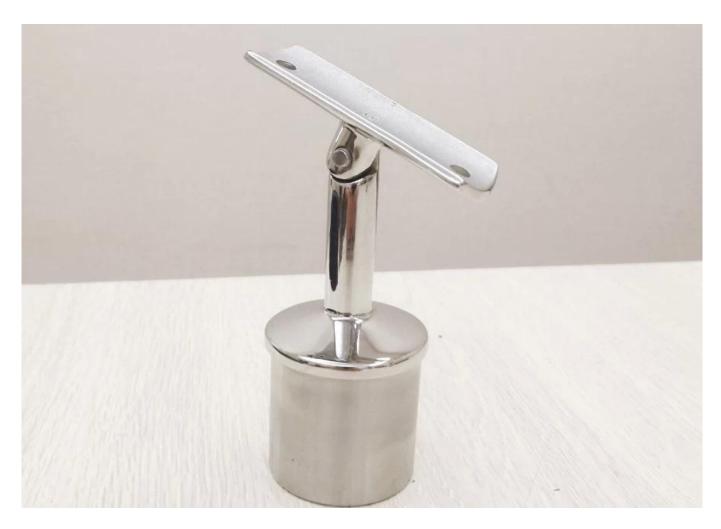

$1\ 1/2$  inch stainless steel post handrail bracket with adjustable saddles to support 43/50.8mm top handrail tubes .

### # Detailed information for SS post handrail bracket

- made of stainless steel 304/316 material
- $\bullet$  satin finish , or polished , or black finish
- adjustable angles
- it can fit into 1 1/2 inch dia posts or 1 2/3 inch dia posts

### # pictures for SS post handrail bracket







# Installation photos of stainless steel post handrail bracket





Shenzhen Launch Co., Ltd was established in 2004, located at Nanshan District, Shenzhen, and one hour by car from Hongkong International Airport. Our main product is high-grade building materials includes stainless steel balustrade post, staircase handrail, balcony guardrail, swimming pool fence and other high-grade building materials. All the products are designed strictly according to the high-end market requirements. We have our own factory in Tangxia Town, Dongguan, has a variety of precision equipment more than 50 sets: CNC lathe, milling machine, punching machine, pipe cutter, argon welder, drilling machine, polisher, etc. which can provide customers with complete product processing services. With the German SPECTR