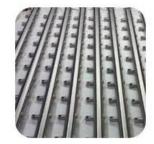

### # pictures for SS post handrail bracket

$1\ 1/2$  inch stainless steel post handrail bracket with adjustable saddles to support 43/50.8mm top handrail tubes .

### # Detailed information for SS post handrail bracket

- made of stainless steel 304/316 material
- $\bullet$  satin finish , or polished , or black finish
- adjustable angles
- it can fit into 1 1/2 inch dia posts or 1 2/3 inch dia posts