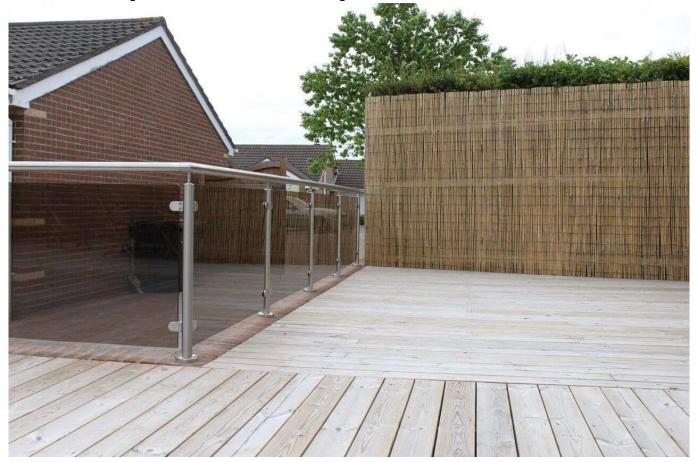

# Installation photos of stainless steel post handrail bracket

Shenzhen Launch Co., Ltd was established in 2004, located at Nanshan District, Shenzhen, and one hour by car from Hongkong International Airport. Our main product is high-grade building materials includes stainless steel balustrade post, staircase handrail, balcony guardrail, swimming pool fence and other high-grade building materials. All the products are designed strictly according to the high-end market requirements. We have our own factory in Tangxia Town, Dongguan, has a variety of precision equipment more than 50 sets: CNC lathe, milling machine, punching machine, pipe cutter, argon welder, drilling machine, polisher, etc. which can provide customers with complete product processing services. With the German SPECTRO Spectrometer, we insist on testing every batch of materials to ensure that the material is highly qualified. We also have hardness gauge, secondary element and other test equipment to ensure the products meets customers' requirements.