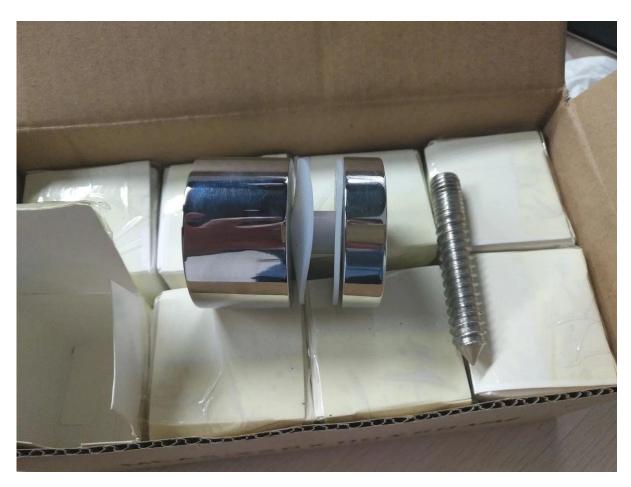

II. Photo of 1/2 inch glass standoff bracket for frameless glass railing systems

III. Packing photos of glass standoff bracket for frameless glass railing systems

IV. INSTALLATION PHOTOS FOR 1 / 2 inch glass standoff bracket for frameless glass railing systems