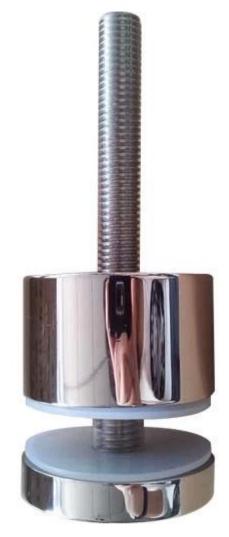

## I. Specs. for 1/2 inch glass standoff bracket

- 50mm diameter
- 12mm thickness cap
- 30mm thick body
- with nylon washers and plastic tubes for glass
- glass holes needed 16mm
- Lead time: 7-20 days
- Material: 316 stainless steel
- brushed finish / polished finish
- M12 x120 bolt for concrete mount
- M8 x 100 lag screw for wood mount

II. Photo of 1/2 inch glass standoff bracket for frameless glass railing systems

III. Packing photos of glass standoff bracket for frameless glass railing systems

IV. INSTALLATION PHOTOS FOR 1 / 2 inch glass standoff bracket for frameless glass railing systems