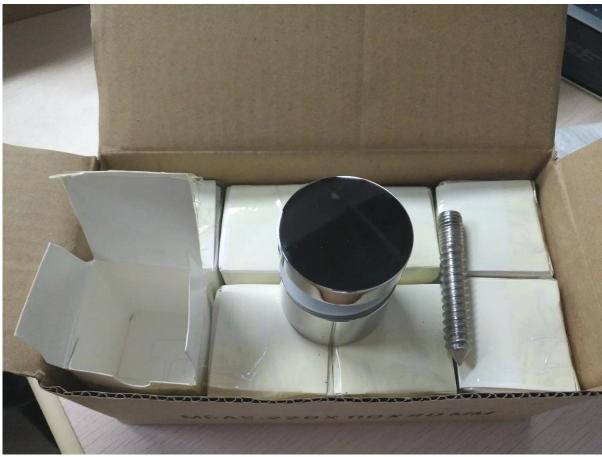

II. Photo of 1/2 inch glass standoff bracket for frameless glass railing systems

III. Packing photos of glass standoff bracket for frameless glass railing systems

IV. INSTALLATION PHOTOS FOR 1 / 2 inch glass standoff bracket for frameless glass railing systems