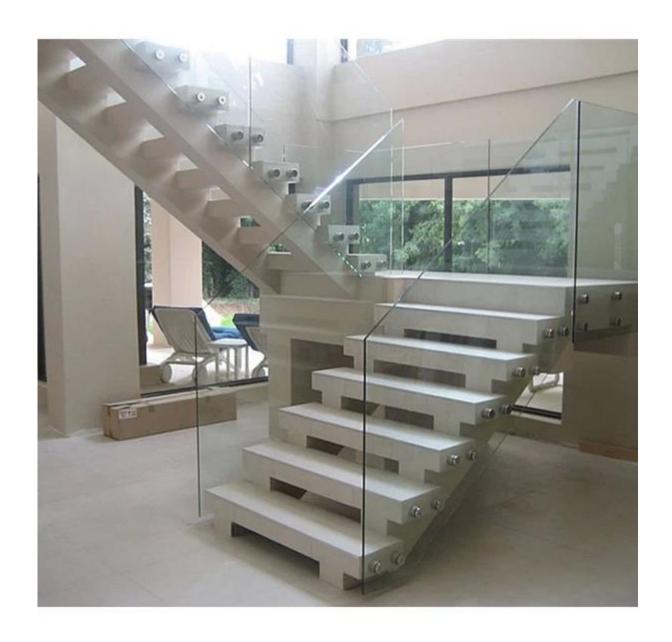

II. Photo of 1/2 inch glass standoff bracket for frameless glass railing systems

III. Packing photos of glass standoff bracket for frameless glass railing systems

IV. INSTALLATION PHOTOS FOR 1 / 2 inch glass standoff bracket for frameless glass railing systems