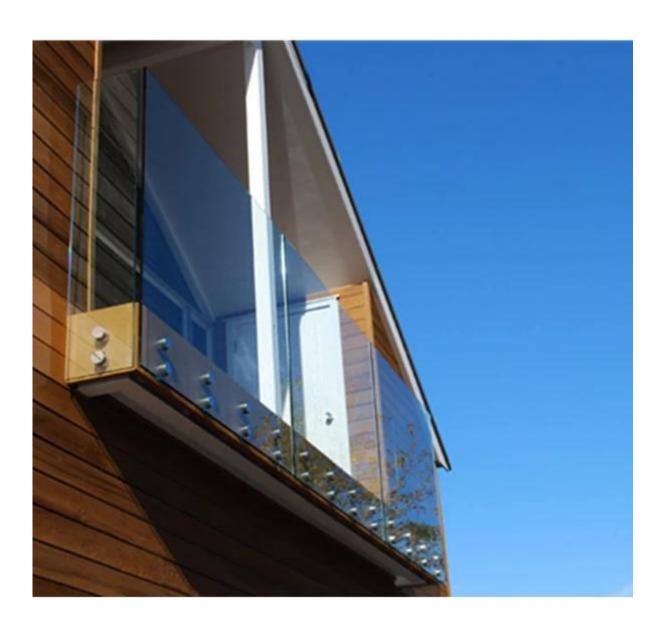

II. Photo of 1/2 inch glass standoff bracket for frameless glass railing systems

III. Packing photos of glass standoff bracket for frameless glass railing systems

IV. INSTALLATION PHOTOS FOR 1 / 2 inch glass standoff bracket for frameless glass railing systems