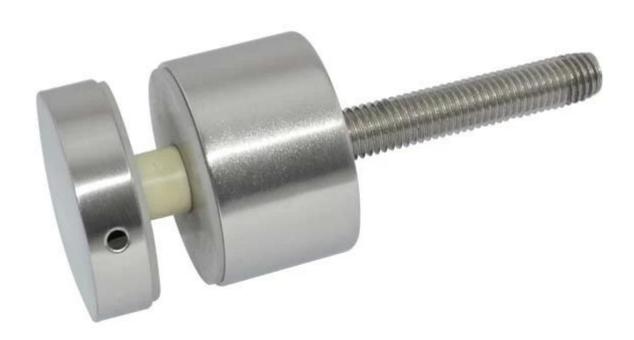

## I. Specs. for 1/2 inch glass standoff bracket

- 50mm diameter
- 12mm thickness cap
- 30mm thick body
- with nylon washers and plastic tubes for glass
- glass holes needed 16mm
- Lead time: 7-20 days
- Material: 316 stainless steel
- brushed finish / polished finish
- M12 x120 bolt for concrete mount
- M8 x 100 lag screw for wood mount

II. Photo of 1/2 inch glass standoff bracket for frameless glass railing systems

III. Packing photos of glass standoff bracket for frameless glass railing systems

IV. INSTALLATION PHOTOS FOR 1 / 2 inch glass standoff bracket for frameless glass railing systems