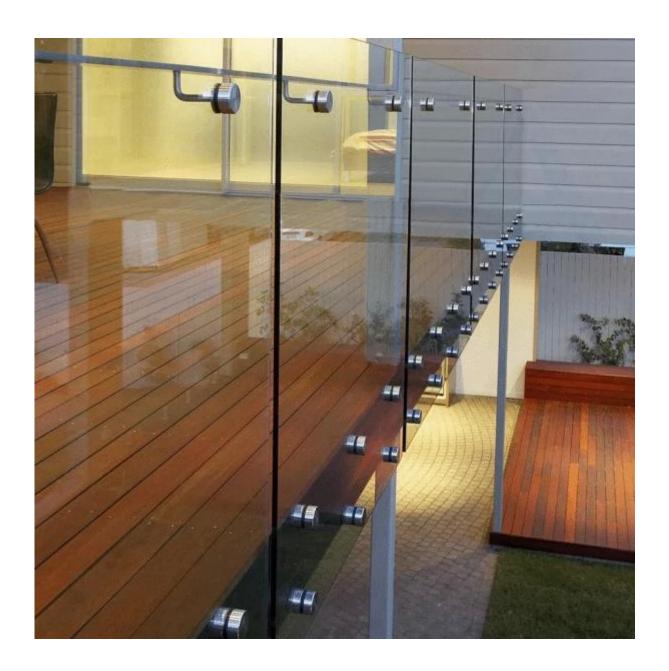

II. Photo of 1/2 inch glass standoff bracket for frameless glass railing systems

III. Packing photos of glass standoff bracket for frameless glass railing systems

IV. INSTALLATION PHOTOS FOR 1 / 2 inch glass standoff bracket for frameless glass railing systems