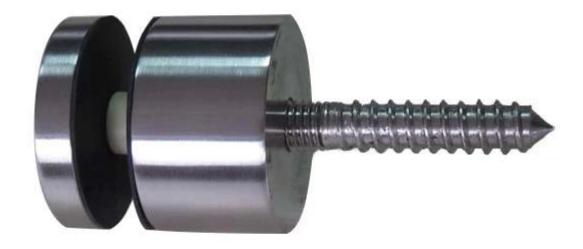

## I. Specs. for 1/2 inch glass standoff bracket

- 50mm diameter
- 12mm thickness cap
- 30mm thick body
- with nylon washers and plastic tubes for glass
- glass holes needed 16mm
- Lead time: 7-20 days
- Material: 316 stainless steel
- brushed finish / polished finish
- M12 x120 bolt for concrete mount
- M8 x 100 lag screw for wood mount

II. Photo of 1/2 inch glass standoff bracket for frameless glass railing systems

III. Packing photos of glass standoff bracket for frameless glass railing systems

IV. INSTALLATION PHOTOS FOR 1 / 2 inch glass standoff bracket for frameless glass railing systems