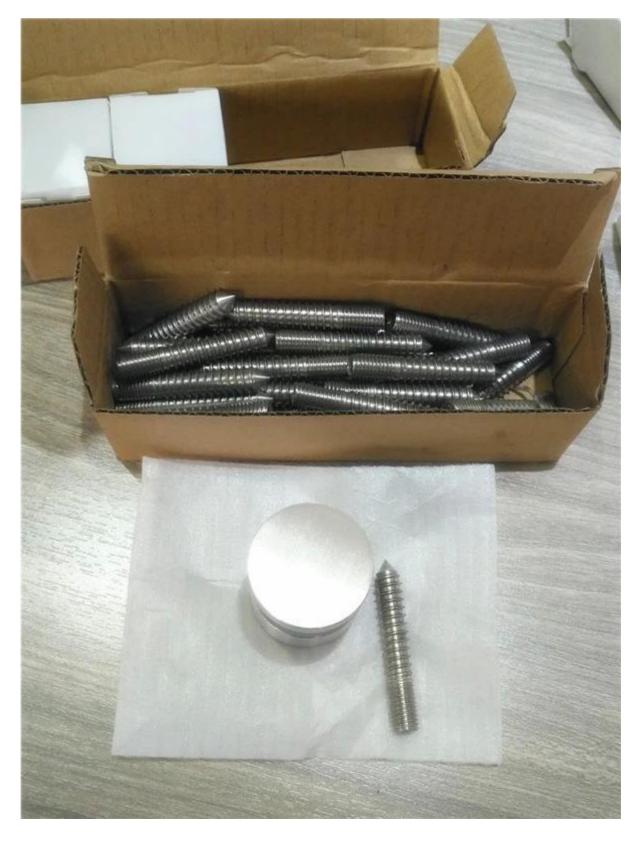

## I. Specs. for 1/2 inch glass standoff bracket

- 50mm diameter
- 12mm thickness cap
- 30mm thick body
- with nylon washers and plastic tubes for glass
- glass holes needed 16mm
- Lead time: 7-20 days
- Material: 316 stainless steel
- brushed finish / polished finish
- M12 x120 bolt for concrete mount
- M8 x 100 lag screw for wood mount

II. Photo of 1/2 inch glass standoff bracket for frameless glass railing systems

III. Packing photos of glass standoff bracket for frameless glass railing systems

IV. INSTALLATION PHOTOS FOR 1 / 2 inch glass standoff bracket for frameless glass railing systems