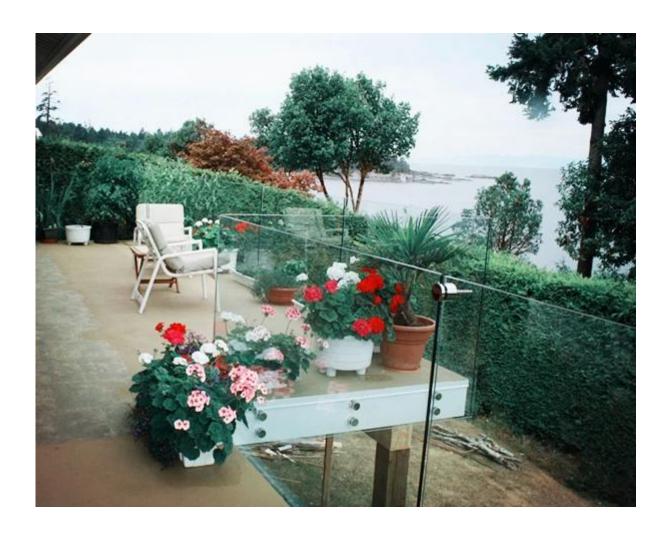

II. Photo of 1/2 inch glass standoff bracket for frameless glass railing systems

III. Packing photos of glass standoff bracket for frameless glass railing systems

IV. INSTALLATION PHOTOS FOR 1 / 2 inch glass standoff bracket for frameless glass railing systems