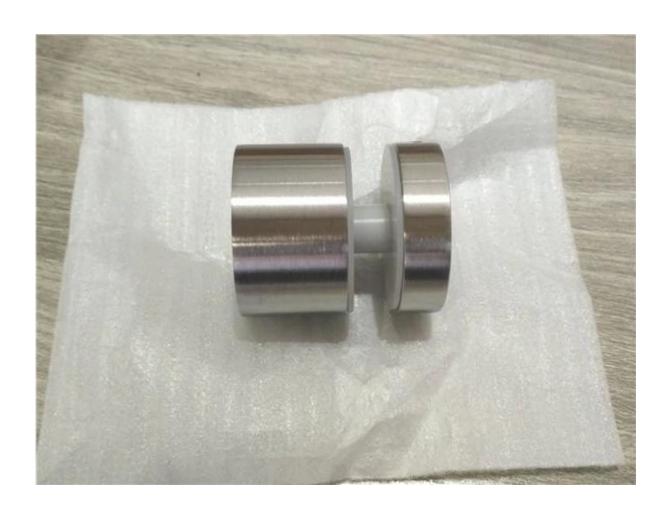

II. Photo of 1/2 inch glass standoff bracket for frameless glass railing systems

III. Packing photos of glass standoff bracket for frameless glass railing systems

IV. INSTALLATION PHOTOS FOR 1 / 2 inch glass standoff bracket for frameless glass railing systems