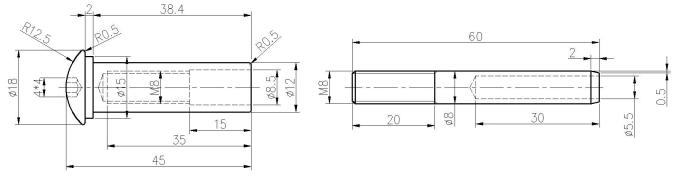

## Technical Drawing:

**Project Photos:** 

Type 316 stainless steel has the best corrosion resistance among standard stainless steels. It resists pitting and corrosion by most chemicals, and is particular resistant to saltwater corrosion.