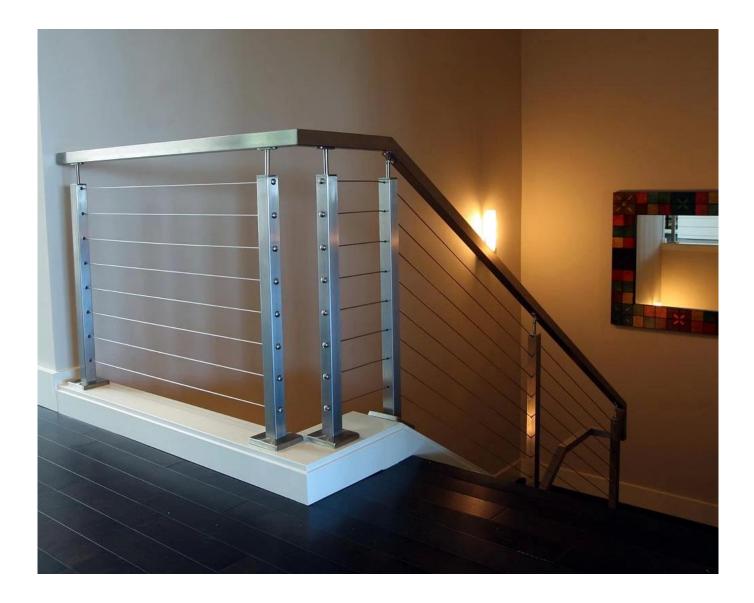

## Technical Drawing:

**Project Photos:** 

Type 316 stainless steel has the best corrosion resistance among standard stainless steels. It resists pitting and corrosion by most chemicals, and is particular resistant to saltwater corrosion.