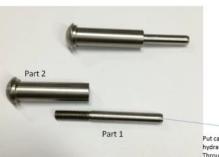

# Cable fitting T807A installtion

Put cable inside part 1 and tighten with hydraulic crimper, then let part 2 go Through post and then screw together With part 1.

Hydraulic Crimper