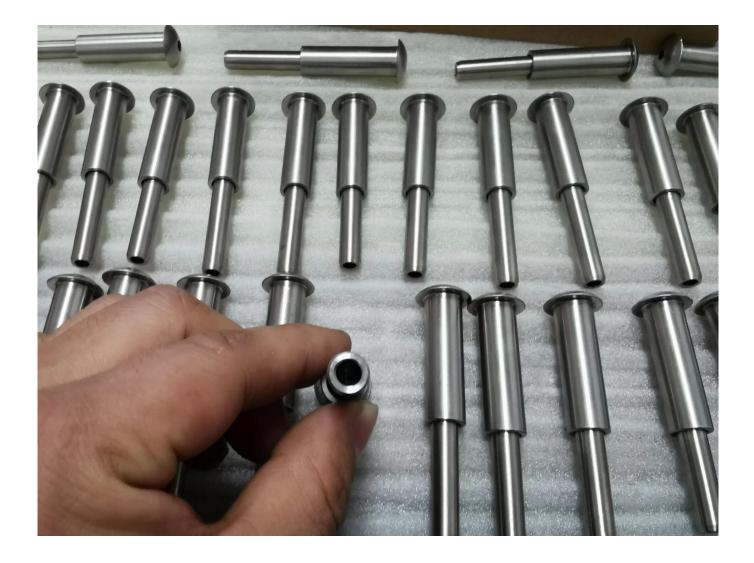

## 1/8" Lag Screw Turnbuckle 316 Stainless Steel Wire Rope Cable Railing Fittings for Deck Railing