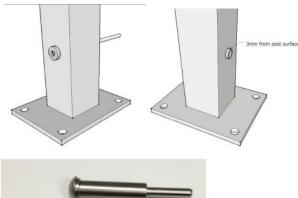

## Installation:

## Technical Drawing:

**Project Photos:** 

Type 316 stainless steel has the best corrosion resistance among standard stainless steels. It resists pitting and corrosion by most chemicals, and is particular resistant to saltwater corrosion.