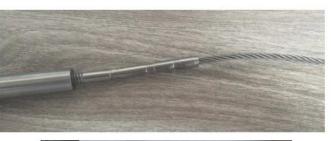

# Cable fitting T807A installtion

Put cable inside part 1 and tighten with hydraulic crimper, then let part 2 go Through post and then screw together With part 1.

Hydraulic Crimper