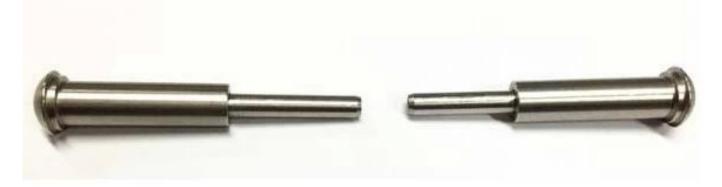

## 1/8" Lag Screw Turnbuckle 316 Stainless Steel Wire Rope Cable Railing Fittings for Deck Railing

# Cable fitting T807A installtion

Put cable inside part 1 and tighten with hydraulic crimper, then let part 2 go Through post and then screw together With part 1.

Hydraulic Crimper