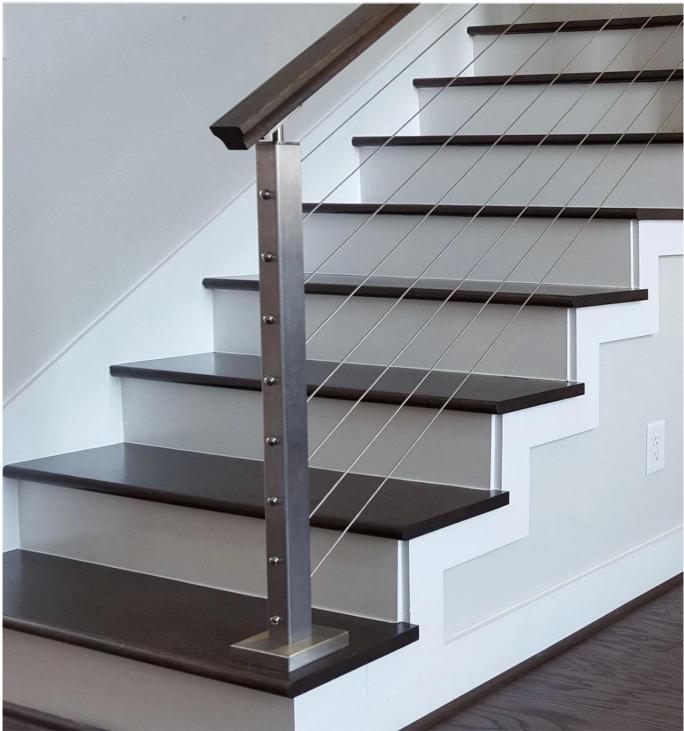

## Technical Drawing:

**Project Photos:** 

Type 316 stainless steel has the best corrosion resistance among standard stainless steels. It resists pitting and corrosion by most chemicals, and is particular resistant to saltwater corrosion.