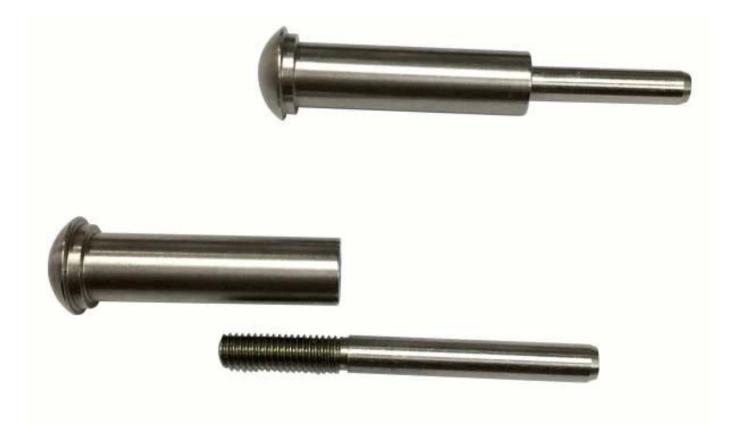

## 1/8" Lag Screw Turnbuckle 316 Stainless Steel Wire Rope Cable Railing Fittings for Deck Railing

### Specifications:

| Product Name                        | 1/8" Lag Screw Turnbuckle 316 Stainless Steel Wire Rope Cable Railing Fittings<br>for Deck Railing |
|-------------------------------------|----------------------------------------------------------------------------------------------------|
| Material                            | Stainless steel 304 / 316                                                                          |
| Finish                              | Mirror polished or satin brushed                                                                   |
| For cable diameter                  | 3mm(1/8") or 5mm(3/16")                                                                            |
| Net weight                          | 46g/piece                                                                                          |
| Hydraulic crimper                   | Yes, Hydraulic crimper required to tighten cable                                                   |
| Cable tensioner<br>installation     | Steel or stainless steel post                                                                      |
| Manufacturer method                 | CNC machining (high quality)                                                                       |
| Cable tensioner safety<br>packaging | <ul><li>(1) Bubble bagboxcarton</li><li>(2) As per customer's requirements.</li></ul>              |
| Cable tensioner<br>Application      | Indoor and outdoor balcony / deck / stairs / terrace cable railing designs                         |
| MOQ                                 | One pair (2 pieces)                                                                                |
| Sample                              | Available                                                                                          |
| Factory inspection                  | Acceptable                                                                                         |
| OEM & ODM Service                   | Acceptable                                                                                         |