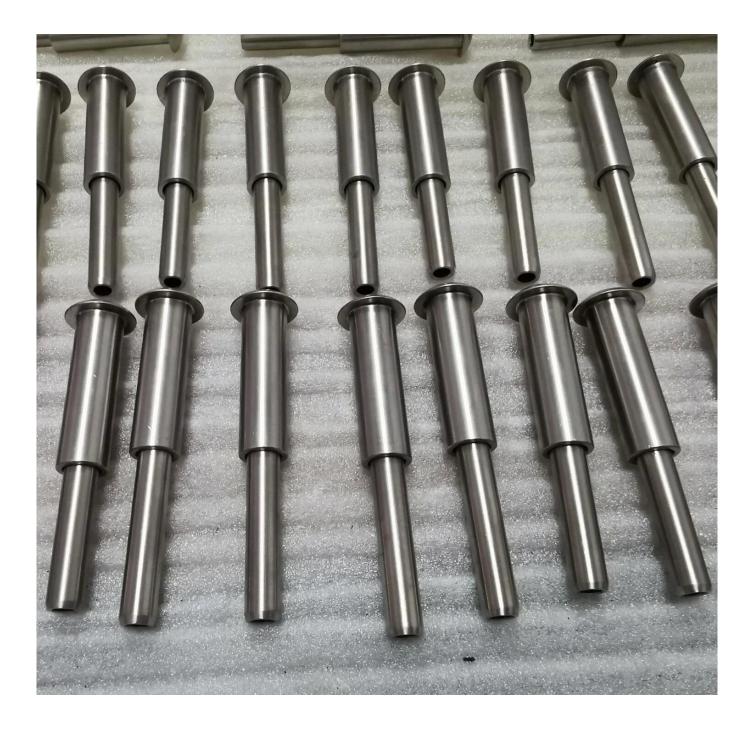

## 1/8" Lag Screw Turnbuckle 316 Stainless Steel Wire Rope Cable Railing Fittings for Deck Railing