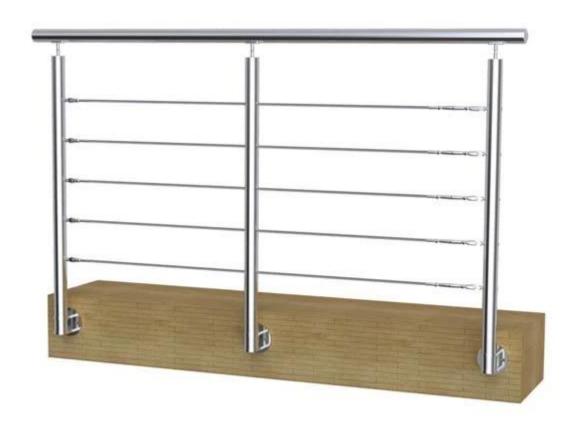

It can be used for indoor or outdoor balcony, swimming pool fence, staircase, deck.

Products information

Project photos