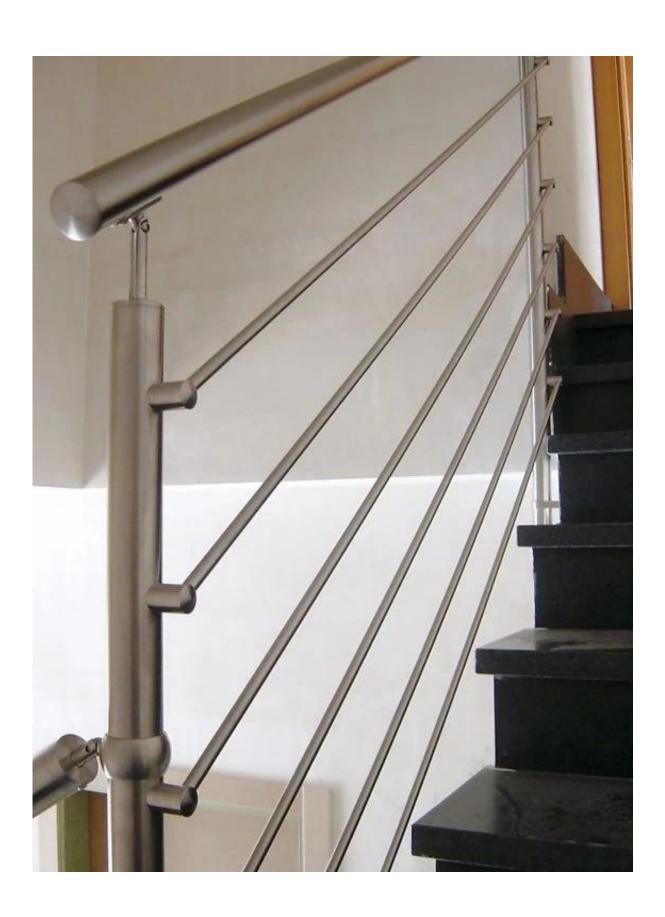

It can be used for indoor or outdoor balcony, swimming pool fence, staircase, deck.

Products information

Project photos