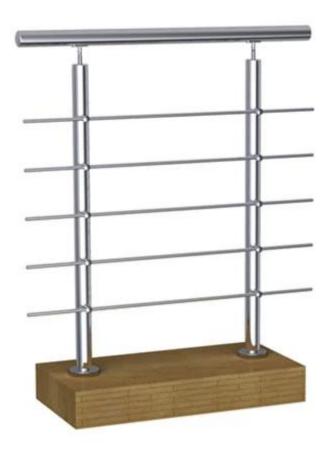

Product Description Brand Name: KEBIL Model Number: LCH-101 Material: Stainless Steel Mounted: Flooring Position: Bridge Railings / Handrails, Deck Railings / Handrails, Porch Railings / Handrails, Stair Railings / Handrails Product name: Crossbar Railing Material test report:available Application: staircase/balcony/building office Finish: satin(elegant)/mirror(shiny) Rust proof:in tough weather OEM design: welcomed

**Products Show** 



## **LCH-101**



## LCH-102





## Packing & Delivery

Packing Details : EPE+Inner box+Carton; Wood frame It can be changed as per clients' requirement. Delivery Details : 10-15 workdays after deposit. Our Office & Factory





Our Certifications



Contact

KEBIL科比與<sup>®</sup>SHENZHEN LAUNCH CO.LTD



Mobile/Whatsapp: +86 159 0733 4556 Email: sales03@launch-china.cn