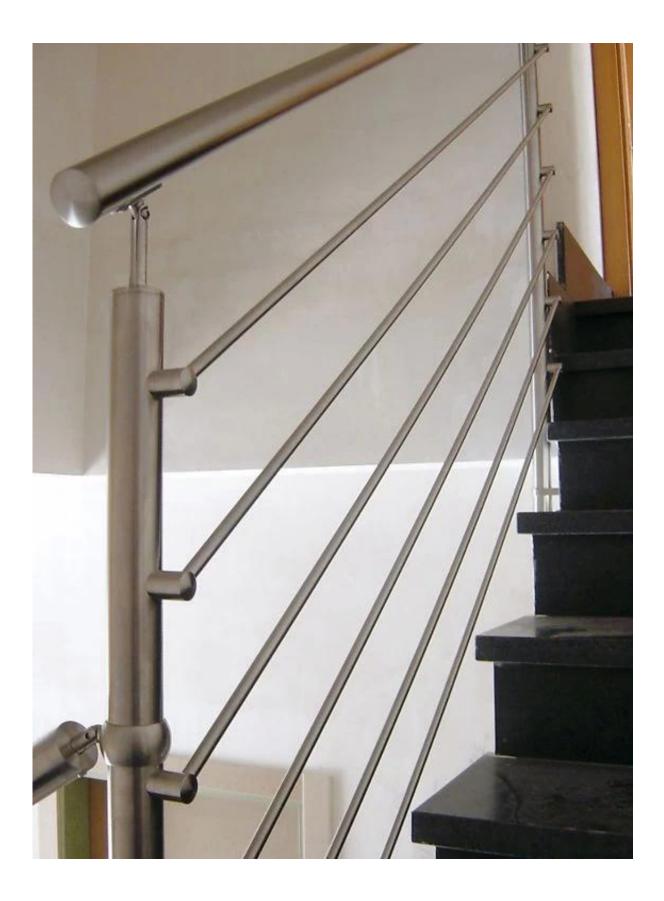

Product Description Brand Name: KEBIL Model Number: LCH-101 Material: Stainless Steel Mounted: Flooring Position: Bridge Railings / Handrails, Deck Railings / Handrails, Porch Railings / Handrails, Stair Railings / Handrails Product name: Crossbar Railing Material test report:available Application: staircase/balcony/building office Finish: satin(elegant)/mirror(shiny) Rust proof:in tough weather OEM design: welcomed

**Products Show** 



## **LCH-101**



## LCH-102





## Packing & Delivery

Packing Details : EPE+Inner box+Carton; Wood frame It can be changed as per clients' requirement. Delivery Details : 10-15 workdays after deposit. Our Office & Factory





Our Certifications



Contact

KEBIL科比與<sup>®</sup>SHENZHEN LAUNCH CO.LTD



Mobile/Whatsapp: +86 159 0733 4556 Email: sales03@launch-china.cn