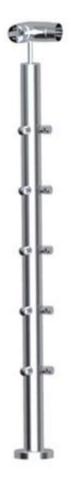

Product Description Brand Name: KEBIL Model Number: LCH-101 Material: Stainless Steel Mounted: Flooring Position: Bridge Railings / Handrails, Deck Railings / Handrails, Porch Railings / Handrails, Stair Railings / Handrails Product name: Crossbar Railing Material test report:available Application: staircase/balcony/building office Finish: satin(elegant)/mirror(shiny) Rust proof:in tough weather OEM design: welcomed

**Products Show** 



## **LCH-101**



## LCH-102





## Packing & Delivery

Packing Details : EPE+Inner box+Carton; Wood frame It can be changed as per clients' requirement. Delivery Details : 10-15 workdays after deposit. Our Office & Factory





Our Certifications



Contact

KEBIL科比與<sup>®</sup>SHENZHEN LAUNCH CO.LTD



Mobile/Whatsapp: +86 159 0733 4556 Email: sales03@launch-china.cn