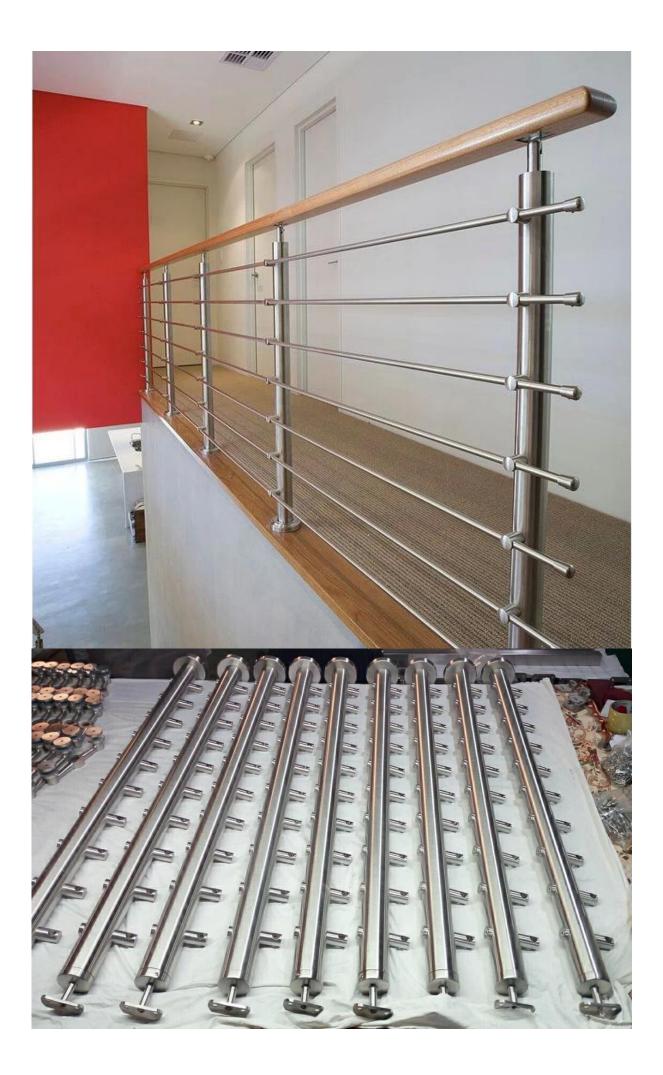

**Products Show** 

## Packing & Delivery

Packing Details : EPE+Inner box+Carton; Wood frame It can be changed as per clients' requirement. Delivery Details : 10-15 workdays after deposit. Our Office & Factory

Our Certifications