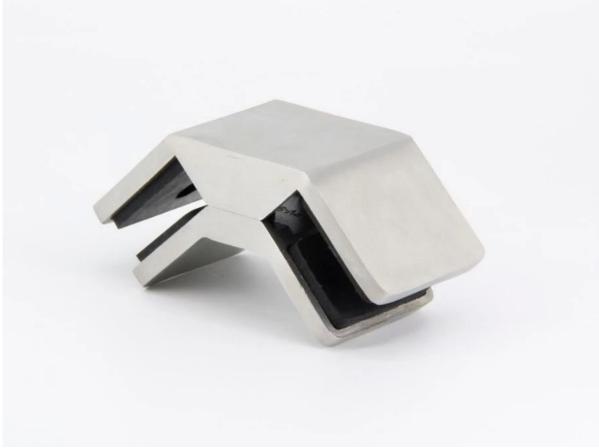

- Photos for 12-15mm 90 Degree Stainless Steel Corner Glass Clamp PV-90

Back view. of 90 degree stainless steel glass clamp

bottom view. of 90 degree stainless steel glass clamp

side view . of 90 degree stainless steel glass clamp