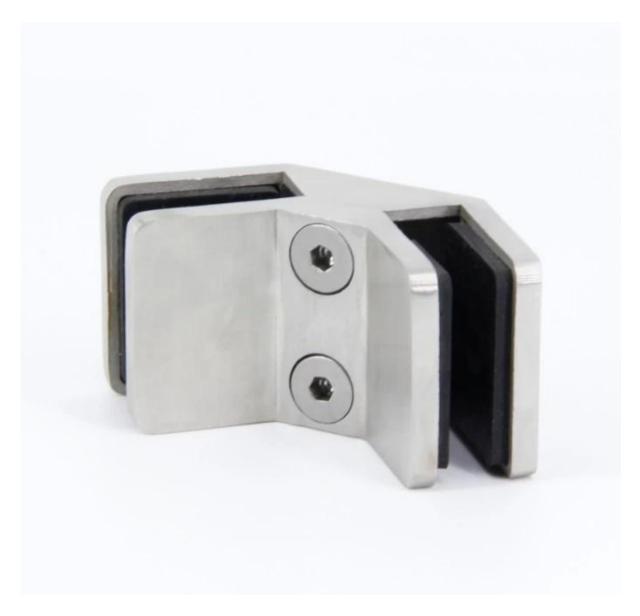

- Photos for 12-15mm 90 Degree Stainless Steel Corner Glass Clamp PV-90

Back view. of 90 degree stainless steel glass clamp

bottom view. of 90 degree stainless steel glass clamp

side view . of 90 degree stainless steel glass clamp