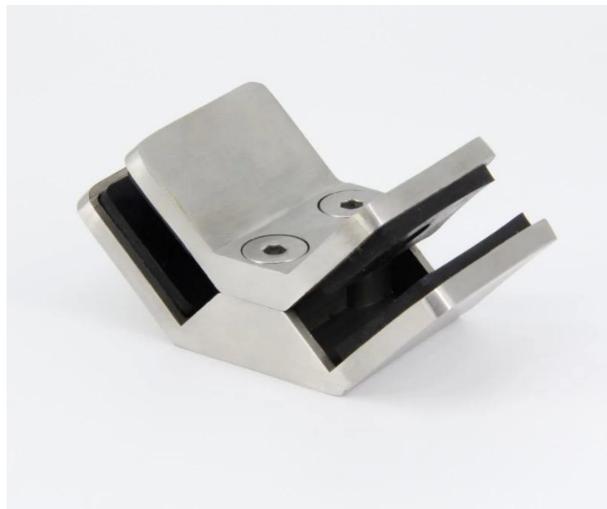

- Photos for 12-15mm 90 Degree Stainless Steel Corner Glass Clamp PV-90

Back view. of 90 degree stainless steel glass clamp

bottom view. of 90 degree stainless steel glass clamp

side view . of 90 degree stainless steel glass clamp