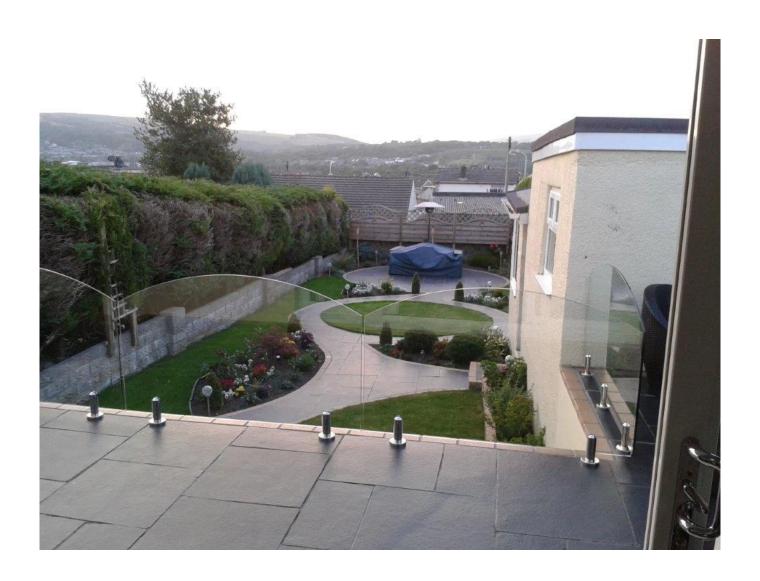

Other hardware post, standoff, aluminum post for your balcony, staircase, pool fence.

Project show for glass balustrade