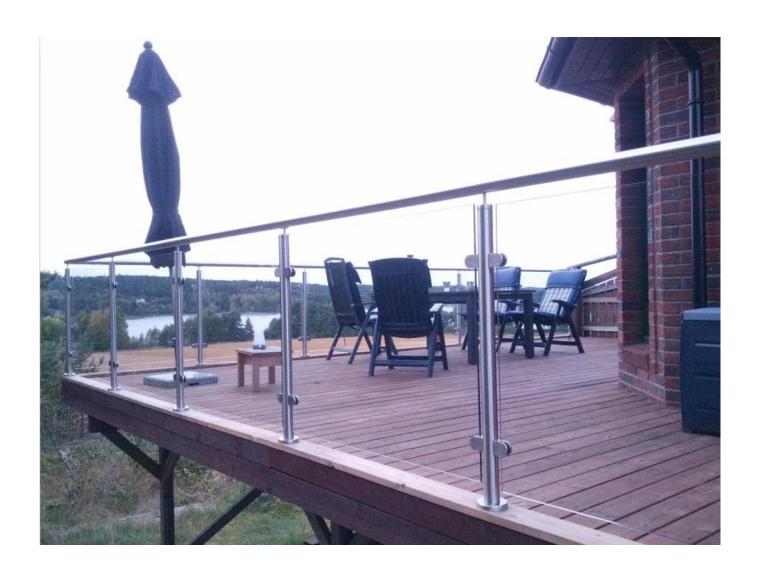

Other hardware post, standoff, aluminum post for your balcony, staircase, pool fence.

Project show for glass balustrade