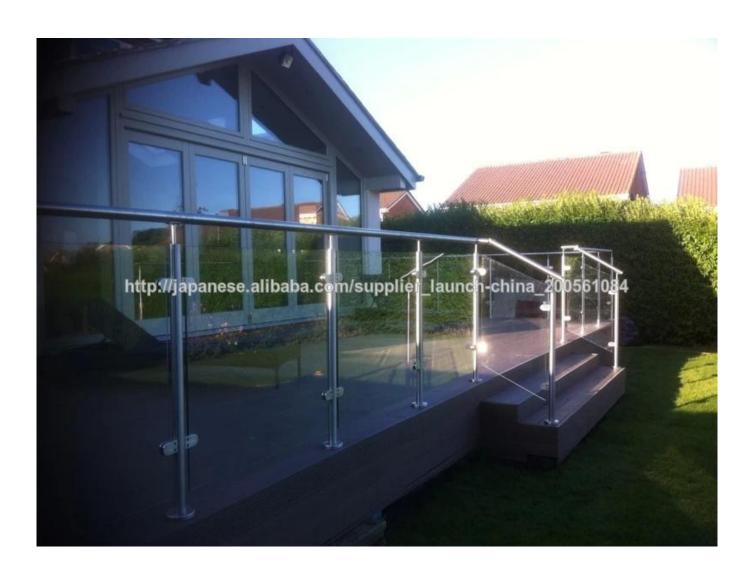

Other hardware post, standoff, aluminum post for your balcony, staircase, pool fence.

Project show for glass balustrade