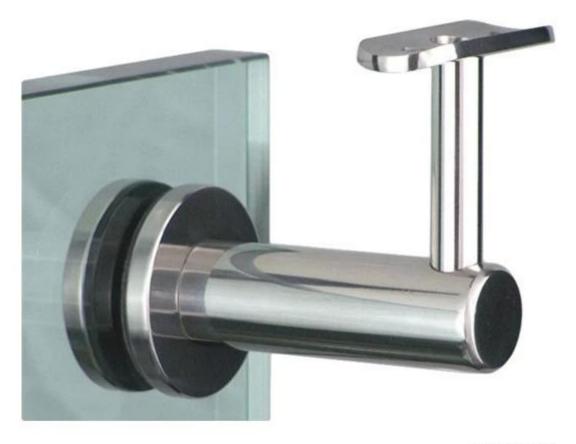

- 2. stainless steel handrails for <u>tempered glass railings</u>
  - 316 stainless steel
  - 2 inch round handrail tubes
  - cut to length according to site dimension

3. stainless steel handrail bracket glass mount , for tempered glass railing with stainless steel handrails