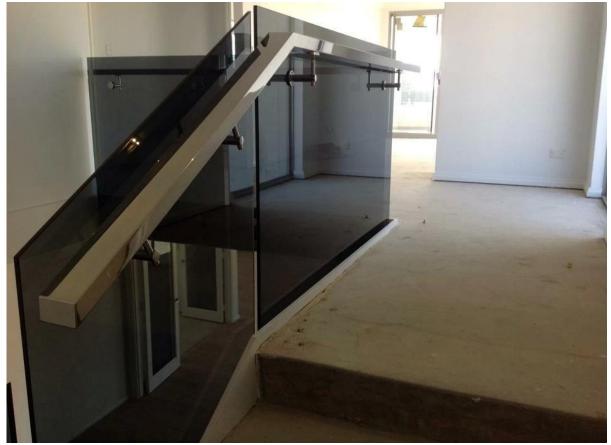

P707

12mm tempered glass railing with stainless steel handrails

12mm tempered glass railing with stainless steel handrails

12mm tempered glass railing with stainless steel handrails