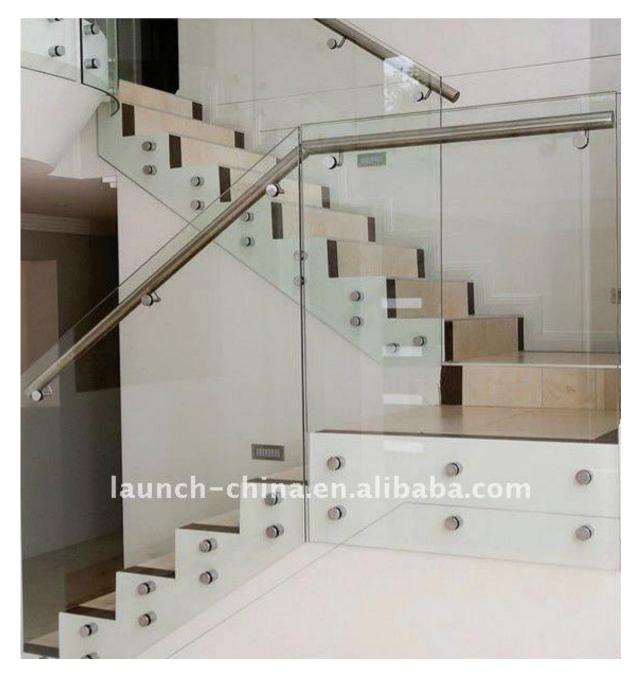

12mm <u>tempered glass railing</u> with stainless steel handrails , for indoor or outdoor decoration .

Specifications for tempered glass railing with stainless steel handrails:

- 1. Glass spigot for tempered glass railings .
  - Material: Anti-rust 316 stainless steel
  - Square base plate glass spigot
  - · Polished or brushed finish
  - For 10mm 12mm thick tempered glass panels
  - Glass spigot photo and drawing as below

- 2. stainless steel handrails for <u>tempered glass railings</u>
  - 316 stainless steel
  - 2 inch round handrail tubes
  - cut to length according to site dimension

3. stainless steel handrail bracket glass mount , for tempered glass railing with stainless steel handrails

P707

12mm tempered glass railing with stainless steel handrails

12mm tempered glass railing with stainless steel handrails

12mm tempered glass railing with stainless steel handrails