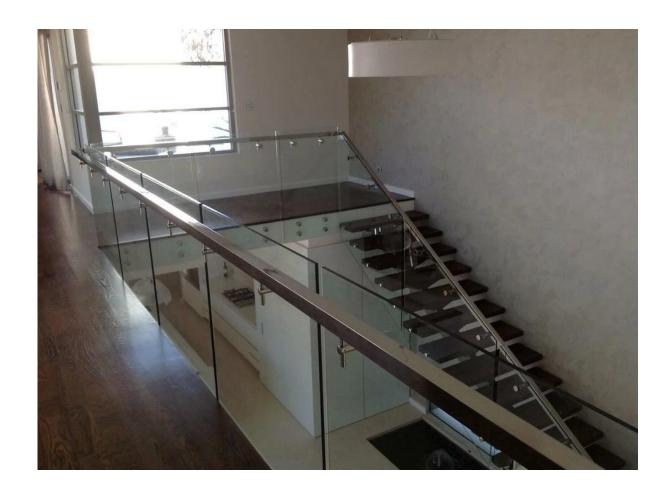

12mm <u>tempered glass railing</u> with stainless steel handrails , for indoor or outdoor decoration .

Specifications for tempered glass railing with stainless steel handrails:

- 1. Glass spigot for tempered glass railings .
  - Material: Anti-rust 316 stainless steel
  - Square base plate glass spigot
  - · Polished or brushed finish
  - For 10mm 12mm thick tempered glass panels
  - Glass spigot photo and drawing as below

- 2. stainless steel handrails for <u>tempered glass railings</u>
  - 316 stainless steel
  - 2 inch round handrail tubes
  - cut to length according to site dimension

3. stainless steel handrail bracket glass mount , for tempered glass railing with stainless steel handrails

P707

12mm tempered glass railing with stainless steel handrails

12mm tempered glass railing with stainless steel handrails

12mm tempered glass railing with stainless steel handrails