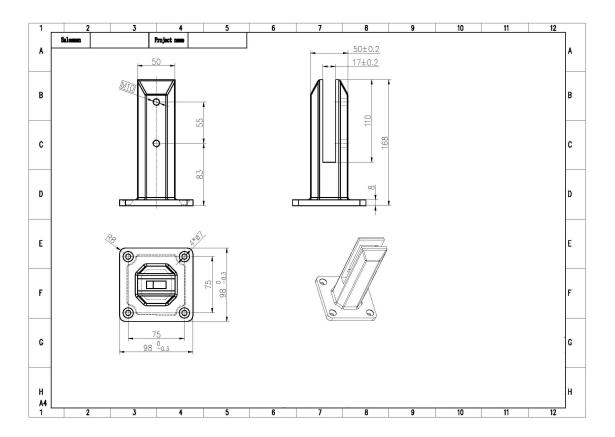

12mm <u>tempered glass railing</u> with stainless steel handrails , for indoor or outdoor decoration .

Specifications for tempered glass railing with stainless steel handrails:

- 1. Glass spigot for tempered glass railings .
  - Material: Anti-rust 316 stainless steel
  - Square base plate glass spigot
  - · Polished or brushed finish
  - For 10mm 12mm thick tempered glass panels
  - Glass spigot photo and drawing as below