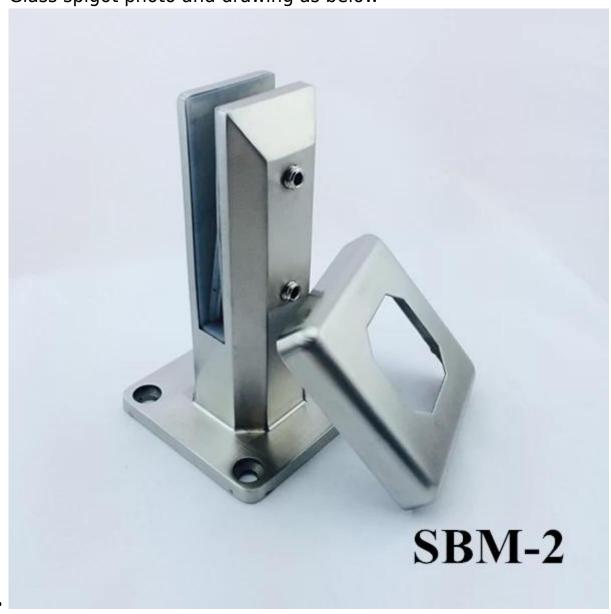

12mm <u>tempered glass railing</u> with stainless steel handrails , for indoor or outdoor decoration .

Specifications for tempered glass railing with stainless steel handrails:

- 1. Glass spigot for tempered glass railings .
  - Material: Anti-rust 316 stainless steel
  - Square base plate glass spigot
  - · Polished or brushed finish
  - For 10mm 12mm thick tempered glass panels
  - Glass spigot photo and drawing as below