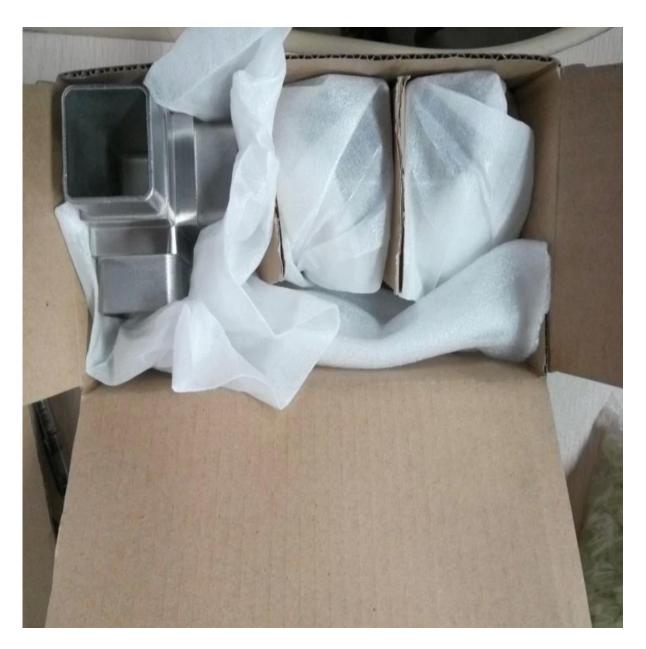

## **Delivery & Packaging:**

- --Delivery: 3-5 days by air. 10-15 days by sea
- --Packing: one piece into one plastic bag, 3 pieces into one box.
- --Regular lead time: 3-5 days if goods are in stock. 15-20 days if goods are not in stock. (It depents on quantity)