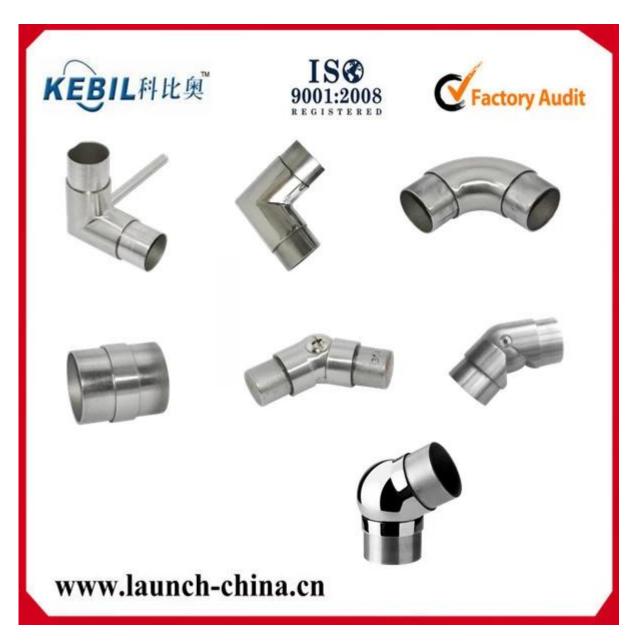

## Description

- --Made of stainless steel 304/316
- --Finish: polished/brushed .
- --For diameter 43mm and diameter 50.8mm round tube,
- 40\*40\*1.5mm/50\*50\*1.5mm square tube.
- --**Customer size connectors available** (Minimum order quantity: 100 pieces)
- 1.For round tube 43mm/50.8mm diameter: