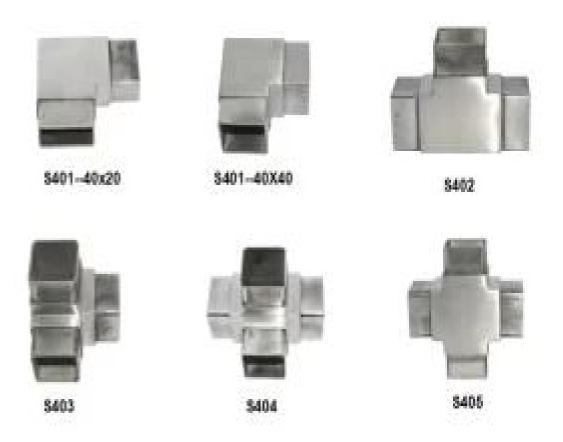

2.For square tube 40\*40\*1.5mm/50\*50\*1.5mm

## Stainless Steel Square Tube connector