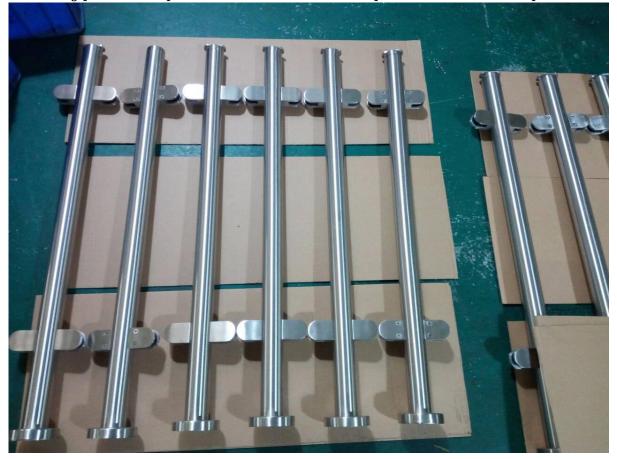

2 inch stainless steel glass railing post for modern balcony design.

- 1. Details for 2 inch stainless steel glass railing post for modern balcony design
- 316 stainless steel material
- polished
- 2 inch (50.8mm) round tube post
- -1100mm height, or required height
- with predrilled holes , glass clamps
- 2. Photos for 2 inch stainless steel glass railing post for modern balcony design