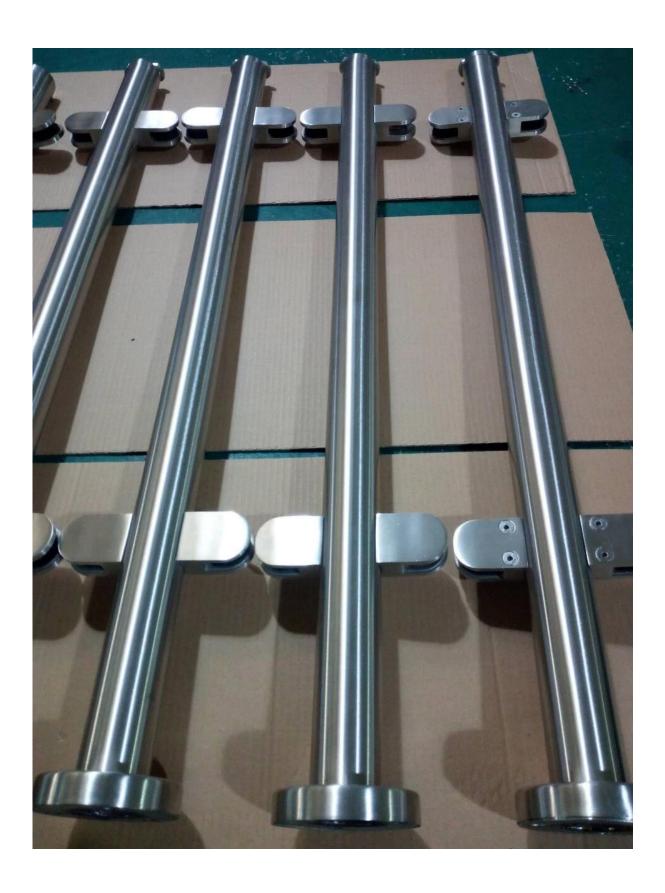

2 inch stainless steel glass railing post for modern balcony design.

- 1. Details for 2 inch stainless steel glass railing post for modern balcony design
- 316 stainless steel material
- polished
- 2 inch (50.8mm) round tube post
- -1100mm height, or required height
- with predrilled holes , glass clamps
- 2. Photos for 2 inch stainless steel glass railing post for modern balcony design