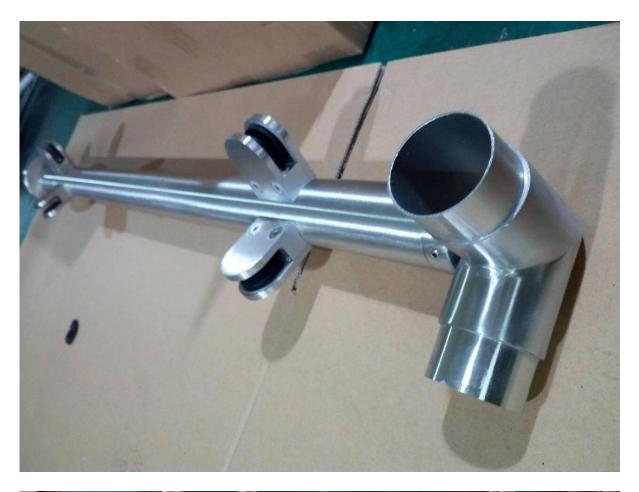

 $3. \ Installation \ photos \ of \ 2 \ inch \ stainless \ steel \ glass \ railing \ post \ for \ modern \ balcony \ design$ 

4. Packing photos for square 80x80mm stainless steel post with sealed end cap