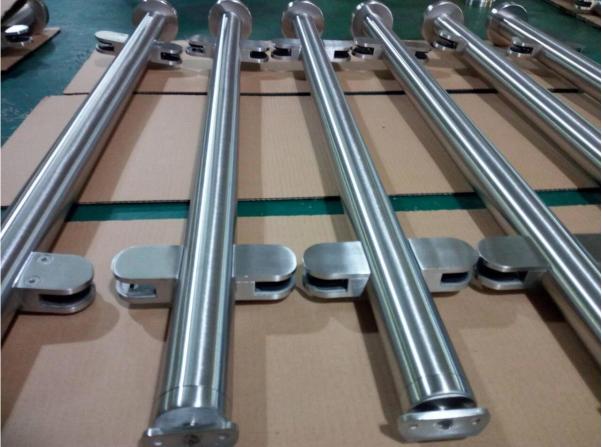

 $3. \ Installation \ photos \ of \ 2 \ inch \ stainless \ steel \ glass \ railing \ post \ for \ modern \ balcony \ design$ 

4. Packing photos for square 80x80mm stainless steel post with sealed end cap