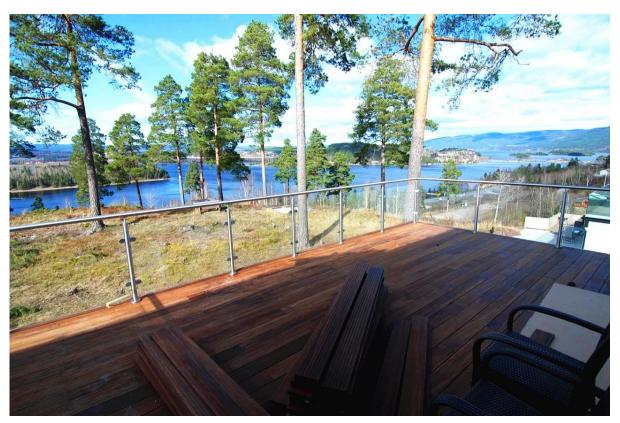

2 inch stainless steel glass railing post for modern balcony design.

- 1. Details for 2 inch stainless steel glass railing post for modern balcony design
- 316 stainless steel material
- polished
- 2 inch (50.8mm) round tube post
- -1100mm height, or required height
- with predrilled holes , glass clamps
- 2. Photos for 2 inch stainless steel glass railing post for modern balcony design