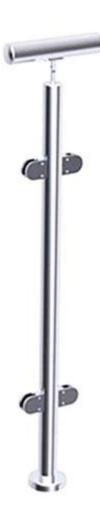

2 inch stainless steel glass railing post for modern balcony design.

- 1. Details for 2 inch stainless steel glass railing post for modern balcony design
- 316 stainless steel material
- polished
- 2 inch (50.8mm) round tube post
- -1100mm height, or required height
- with predrilled holes , glass clamps
- 2. Photos for 2 inch stainless steel glass railing post for modern balcony design