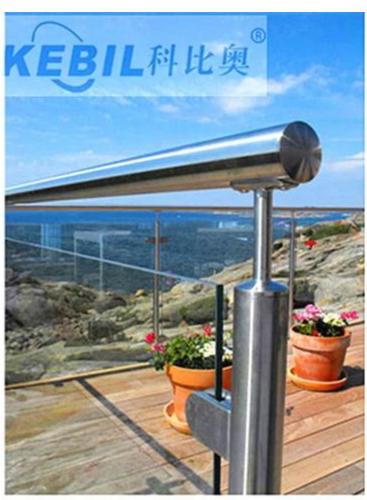

2 inch stainless steel glass railing post for modern balcony design.

- 1. Details for 2 inch stainless steel glass railing post for modern balcony design
- 316 stainless steel material
- polished
- 2 inch (50.8mm) round tube post
- -1100mm height, or required height
- with predrilled holes , glass clamps
- 2. Photos for 2 inch stainless steel glass railing post for modern balcony design

 $3. \ Installation \ photos \ of \ 2 \ inch \ stainless \ steel \ glass \ railing \ post \ for \ modern \ balcony \ design$ 

4. Packing photos for square 80x80mm stainless steel post with sealed end cap