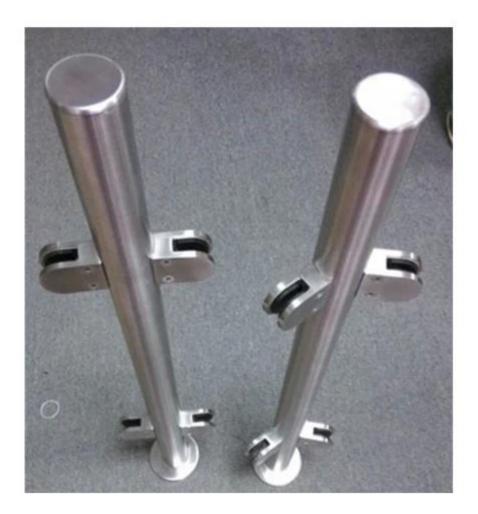

 $3. \ Installation \ photos \ of \ 2 \ inch \ stainless \ steel \ glass \ railing \ post \ for \ modern \ balcony \ design$ 

4. Packing photos for square 80x80mm stainless steel post with sealed end cap