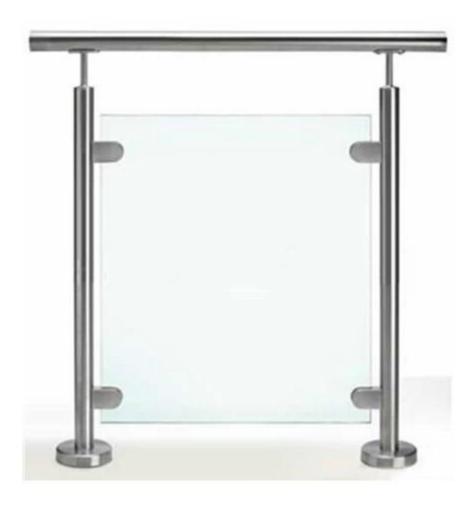

2 inch stainless steel glass railing post for modern balcony design.

- 1. Details for 2 inch stainless steel glass railing post for modern balcony design
- 316 stainless steel material
- polished
- 2 inch (50.8mm) round tube post
- -1100mm height, or required height
- with predrilled holes , glass clamps
- 2. Photos for 2 inch stainless steel glass railing post for modern balcony design