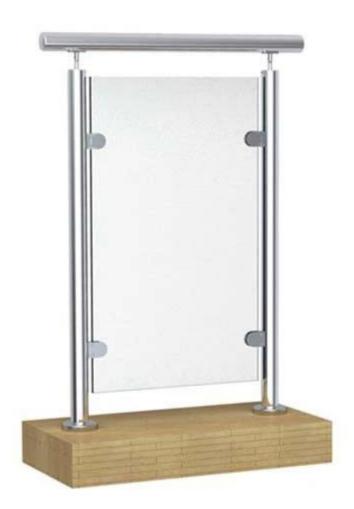

 $3. \ Installation \ photos \ of \ 2 \ inch \ stainless \ steel \ glass \ railing \ post \ for \ modern \ balcony \ design$ 

4. Packing photos for square 80x80mm stainless steel post with sealed end cap