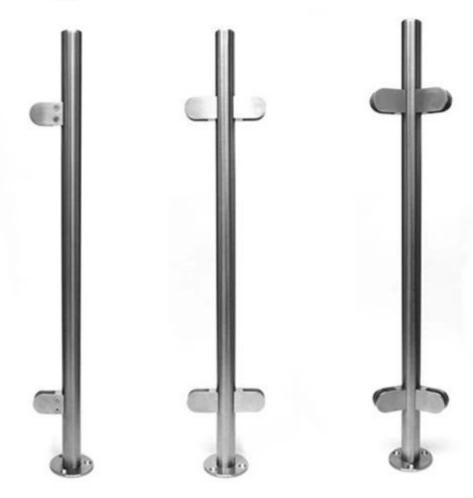

2 inch stainless steel glass railing post for modern balcony design.

- 1. Details for 2 inch stainless steel glass railing post for modern balcony design
- 316 stainless steel material
- polished
- 2 inch (50.8mm) round tube post
- -1100mm height, or required height
- with predrilled holes , glass clamps
- 2. Photos for 2 inch stainless steel glass railing post for modern balcony design