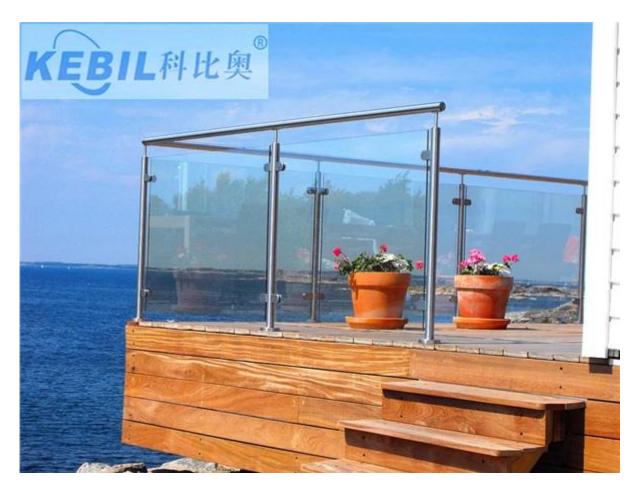

 $3. \ Installation \ photos \ of \ 2 \ inch \ stainless \ steel \ glass \ railing \ post \ for \ modern \ balcony \ design$ 

4. Packing photos for square 80x80mm stainless steel post with sealed end cap