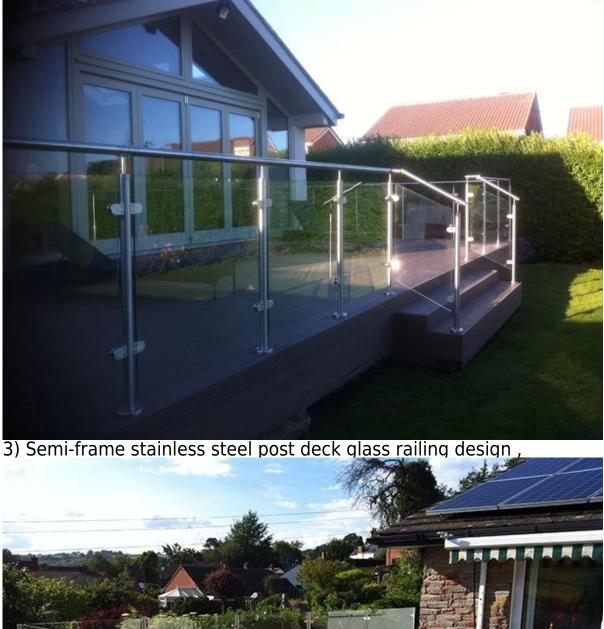

Stainless steel balustrade handrail post glass railing project :
1) Frame stainless steel post balcony glass railing design ,

2) Frame stainless steel post deck glass railing design ,

4) Frame stainless steel post indoor staircase & corridor glass railing design ,