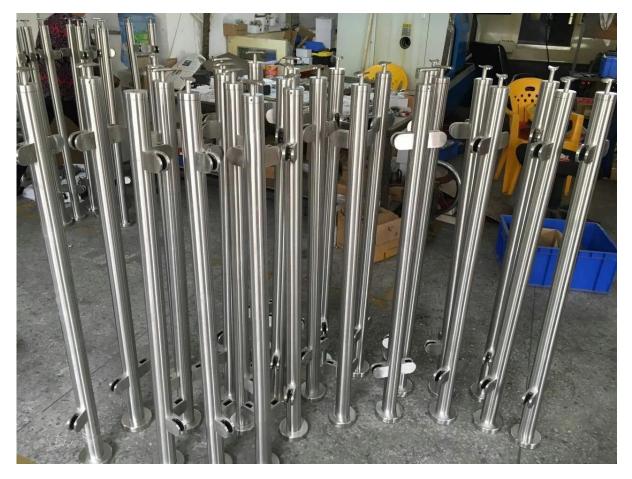

2.Different types of post available -round one way post or end post -round two way post 90 ° or corner post -round two way post 180 ° or middle post -round two way post 135 °

Stainless steel post with bracket photo :