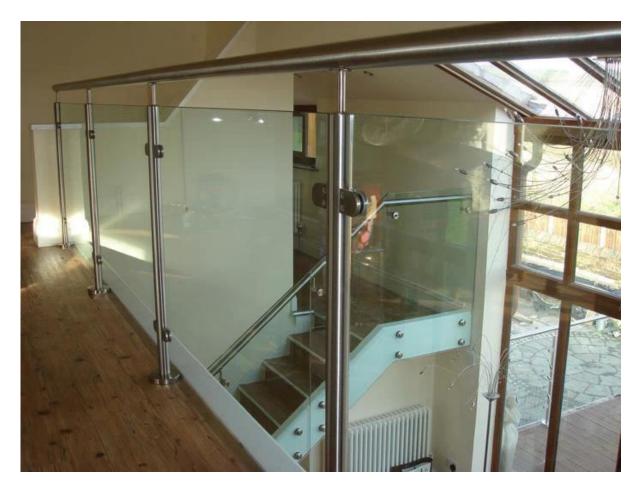

Stainless steel balustrade handrail post glass railing project :
1) Frame stainless steel post balcony glass railing design ,

2) Frame stainless steel post deck glass railing design ,

4) Frame stainless steel post indoor staircase & corridor glass railing design ,