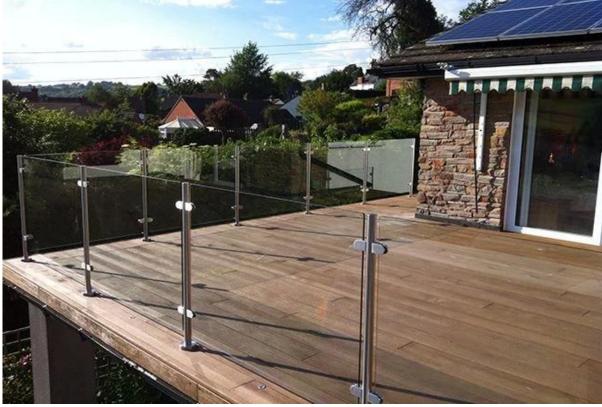

Stainless steel balustrade handrail post glass railing project :
1) Frame stainless steel post balcony glass railing design ,

2) Frame stainless steel post deck glass railing design ,

4) Frame stainless steel post indoor staircase & corridor glass railing design ,