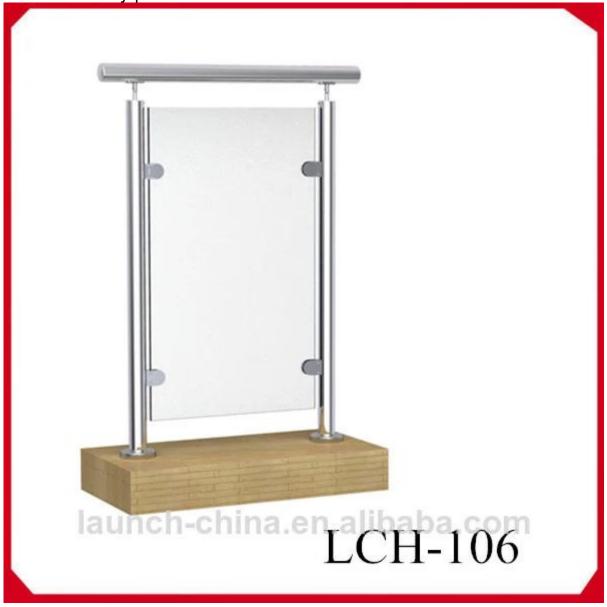

## stainless steel balustrade handrail post balcony deck glass railing

1. Description: Material: Stainless Steel 304/316 Finish: satin or mirror polished Size: Diameter 2 inches / 50.8mm Glass thickness: 8-12mm safety tempered glass

2.Different types of post available -round one way post or end post -round two way post 90 ° or corner post -round two way post 180 ° or middle post -round two way post 135 °

Stainless steel post with bracket photo :