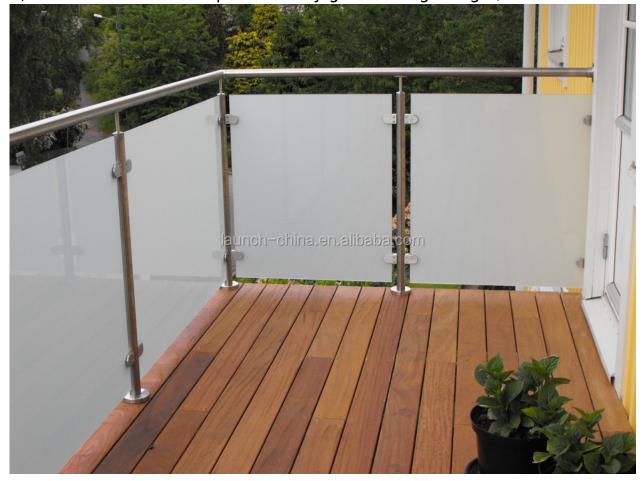

Stainless steel balustrade handrail post glass railing project :
1) Frame stainless steel post balcony glass railing design ,

2) Frame stainless steel post deck glass railing design ,

4) Frame stainless steel post indoor staircase & corridor glass railing design ,