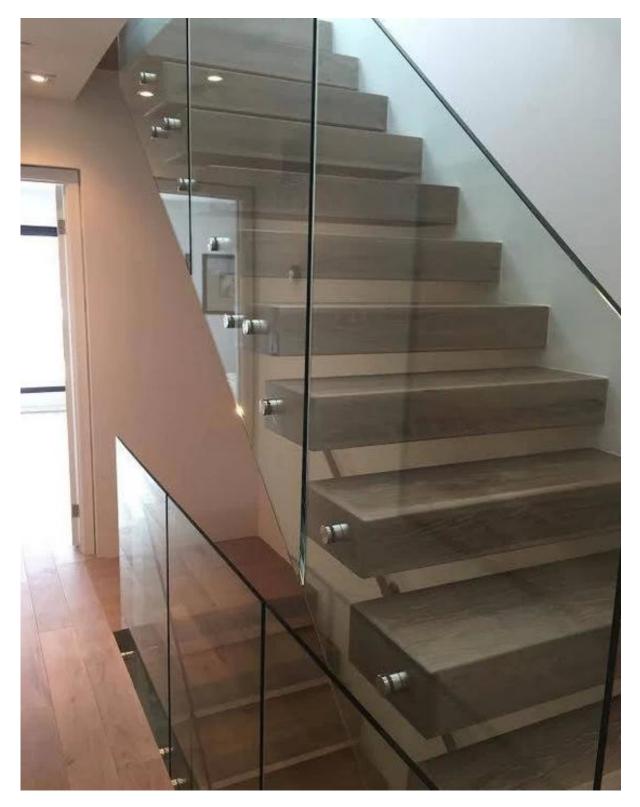

2. 2" stainless steel standoff in frameless glass staircase glass

## balcony railing project :

<u>3. Model No. AF-50T multi mount standoffs</u> , please refer to : javascript:void(0);/\*1484731623123\*/

Thanks for your visit, Any interested or needs, please contact with me freely :