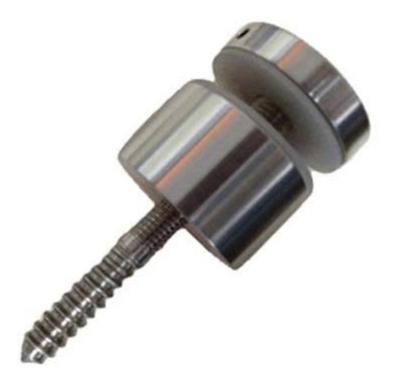

## **<u>1. 2" stainless steel standoff specifications :</u>**

- Material: Stainless steel 316
- Finish: Brushed or Mirror polished
- For glass thickness: 6-19mm thickness
- Solid, high quality, rubber gasket included
- Model No.SF-50: 50\*12mm cap , 50\*30mm body , M12\*120 bolt, mount to concrete / M12\*72 bolt, mount to wood .