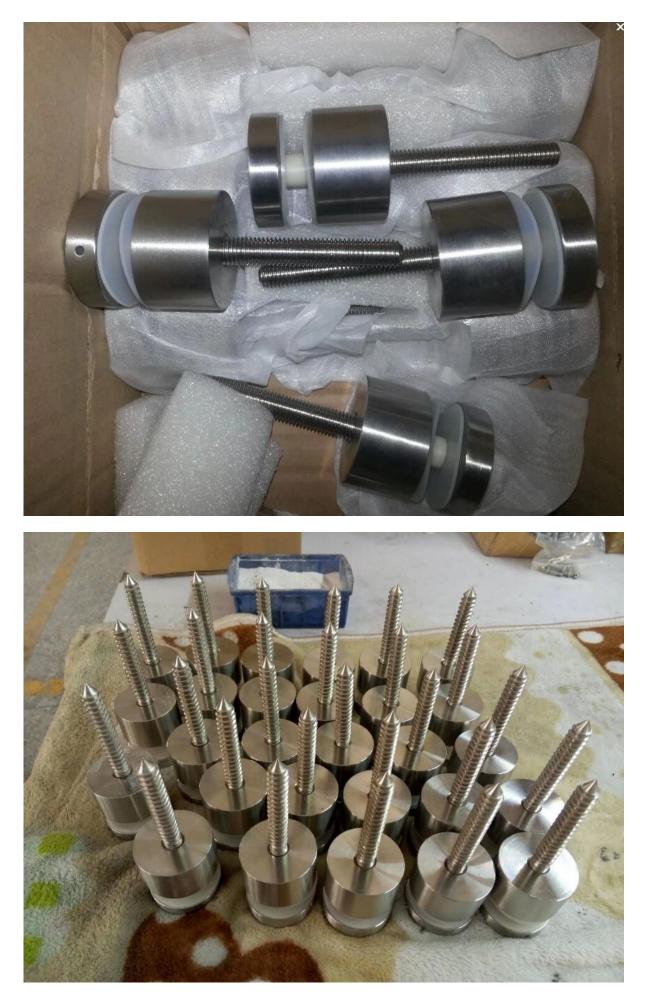

## **<u>1. 2" stainless steel standoff specifications :</u>**

- Material: Stainless steel 316
- Finish: Brushed or Mirror polished
- For glass thickness: 6-19mm thickness
- Solid, high quality, rubber gasket included
- Model No.SF-50: 50\*12mm cap , 50\*30mm body , M12\*120 bolt, mount to concrete / M12\*72 bolt, mount to wood .