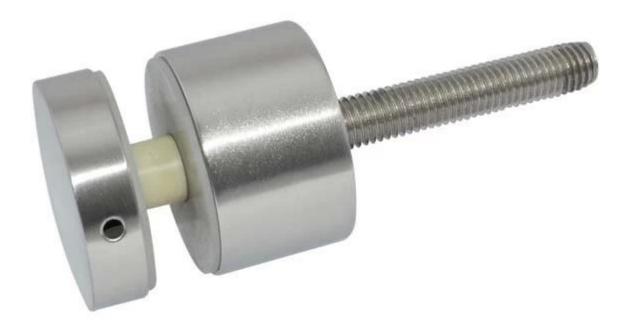

## **<u>1. 2" stainless steel standoff specifications :</u>**

- Material: Stainless steel 316
- Finish: Brushed or Mirror polished
- For glass thickness: 6-19mm thickness
- Solid, high quality, rubber gasket included
- Model No.SF-50: 50\*12mm cap , 50\*30mm body , M12\*120 bolt, mount to concrete / M12\*72 bolt, mount to wood .