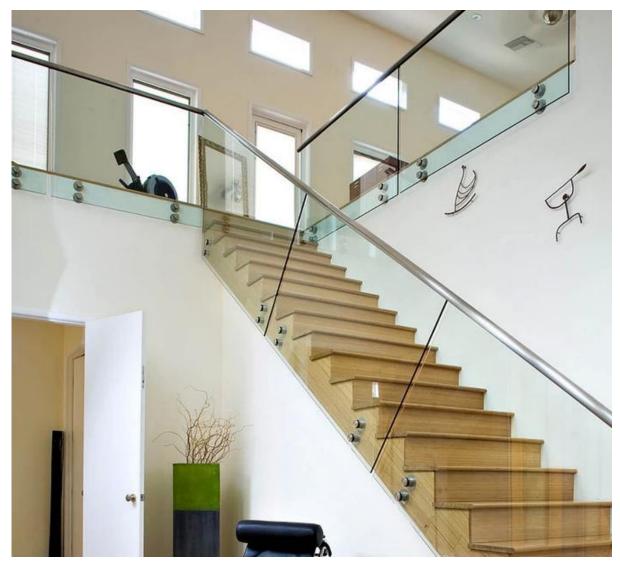

2. 2" stainless steel standoff in frameless glass staircase glass

## balcony railing project :

<u>3. Model No. AF-50T multi mount standoffs</u> , please refer to : javascript:void(0);/\*1484731623123\*/

Thanks for your visit, Any interested or needs, please contact with me freely :