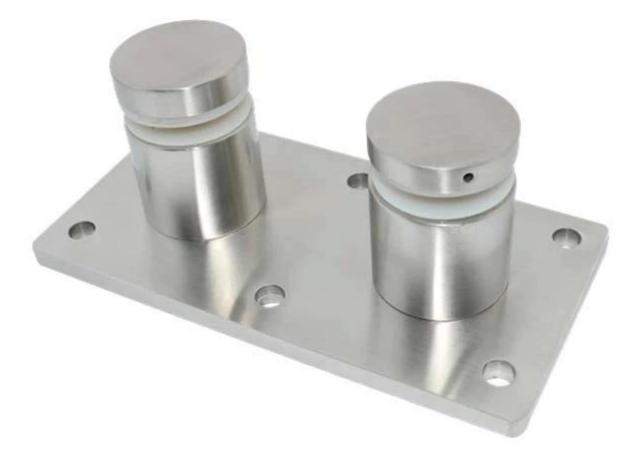

## 2" stainless steel standoff for frameless glass staircase glass balcony railing

## **<u>1. 2" stainless steel standoff specifications :</u>**

- Material: Stainless steel 316
- Finish: Brushed or Mirror polished
- For glass thickness: 6-19mm thickness
- Solid, high quality, rubber gasket included
- Model No.SF-50: 50\*12mm cap , 50\*30mm body , M12\*120 bolt, mount to concrete / M12\*72 bolt, mount to wood .