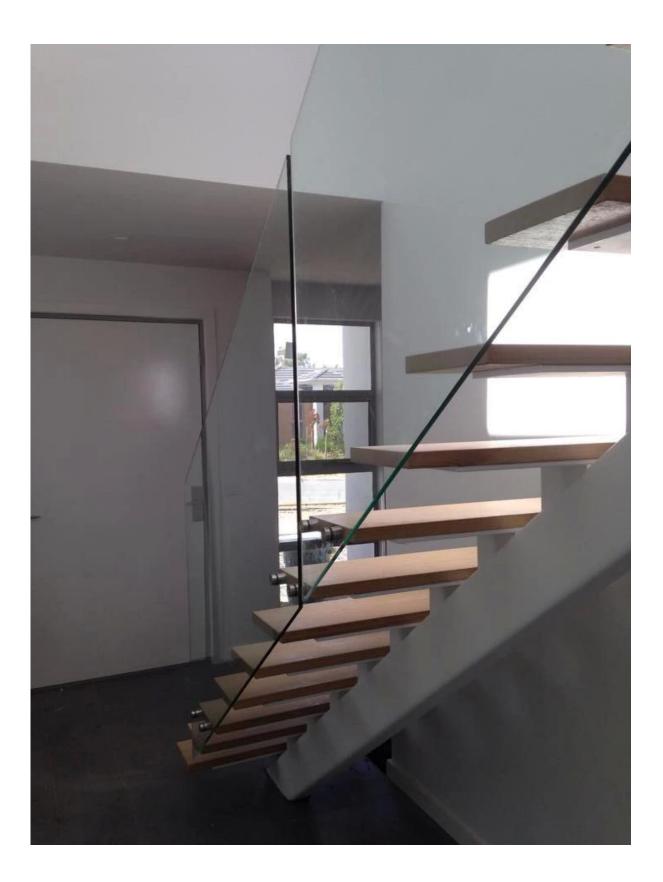

2. 2" stainless steel standoff in frameless glass staircase glass

## balcony railing project :

<u>3. Model No. AF-50T multi mount standoffs</u> , please refer to : javascript:void(0);/\*1484731623123\*/

Thanks for your visit, Any interested or needs, please contact with me freely :