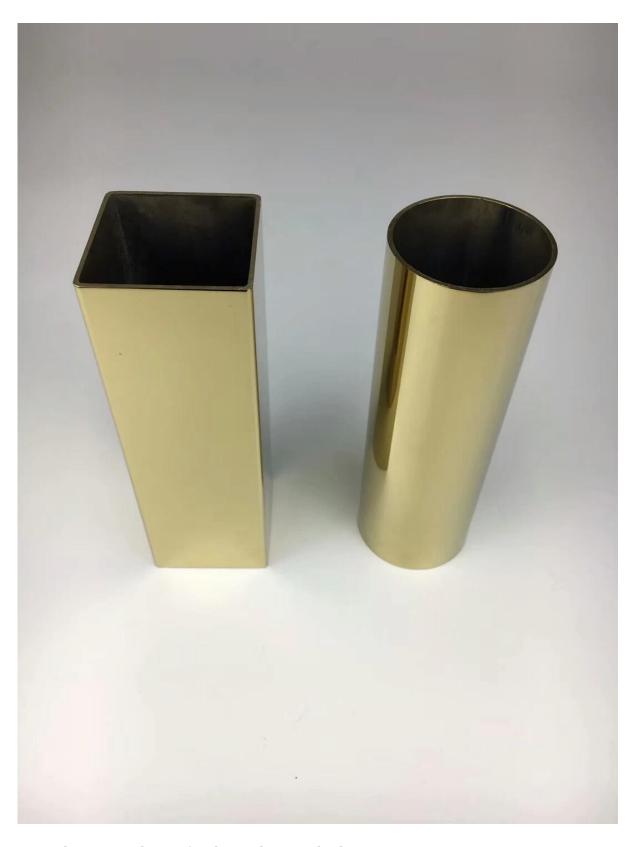

# Stainless steel Balustrade tube/pipe Details

Stainless steel balustrade tube/pipe catalogue

Electroplate black stainless steel balustrade tube pipe

Electroplate gold stainless steel balustrade tube pipe