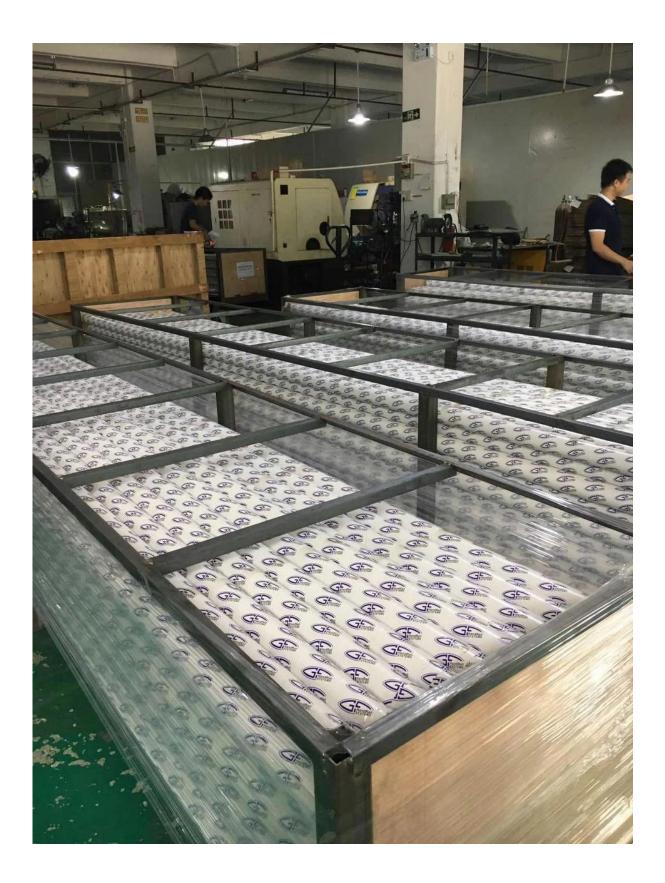

# **Stainless steel Balustrade Tube/pipe Packaging**

1. Bubble bag - cardboard sleeve - metal frame