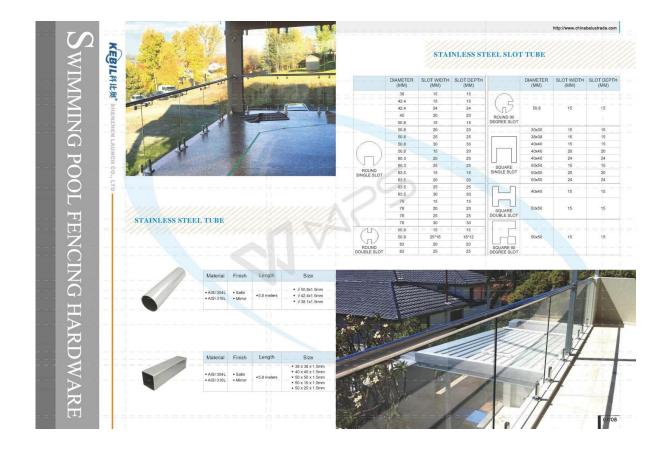

# Product Description

| Product Name           | 2018 Canton Fair Booth No. 12.1 H18 B area balustrade stainless steel railing tube manufacturer                          |
|------------------------|--------------------------------------------------------------------------------------------------------------------------|
| Material               | Stainless steel 304/316L                                                                                                 |
| Finish                 | Mirror polished or satin brushed                                                                                         |
| Standard Length        | 5.8m per length, or customers' length                                                                                    |
| Tube/pipe Types        | Square stainless steel tube/pipe Round stainless steel tube/pipe Various dimension available. Please see below catalogue |
| Application            | Balustrade handrail tube, stainless steel railing, stainless steel post, glass railing handrails                         |
| Minimum Order Quantity | No limited. Customer can order as per job requirements.                                                                  |
| Sample                 | Available to check quality before order                                                                                  |
| Factory Inspection     | Available                                                                                                                |
| Packaging              | Bubble bag - cardboard sleeve - metal frame                                                                              |
| Certified              | Yes                                                                                                                      |
| OME & ODM Service      | Available                                                                                                                |

# Stainless steel Balustrade tube/pipe Details

Stainless steel balustrade tube/pipe catalogue

Electroplate black stainless steel balustrade tube pipe

Electroplate gold stainless steel balustrade tube pipe