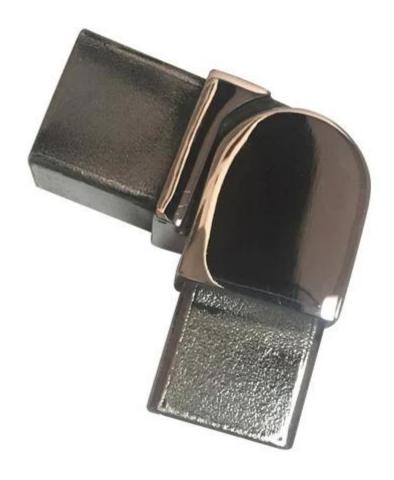

- 316L stainless steel
- Polished or satin finish
- 20x25mm square, 1.3mm thick, with 14x14mm slot, plastic channels
- fittings included , end cap , wall to rail bracket , 180 degree joiner , 90 degree joiner , adjustable joiners
- 5.8 meter per piece
- cardboardtube packaging + metal frame

#Photos for 20x25mm stainless steel 316L slot tubing for 12mm glass

Packing photos for 20x25mm stainless steel 316L slot tubing for 12mm glass

Installation photos of 20x25mm stainless steel 316L slot tubing for 12mm glass