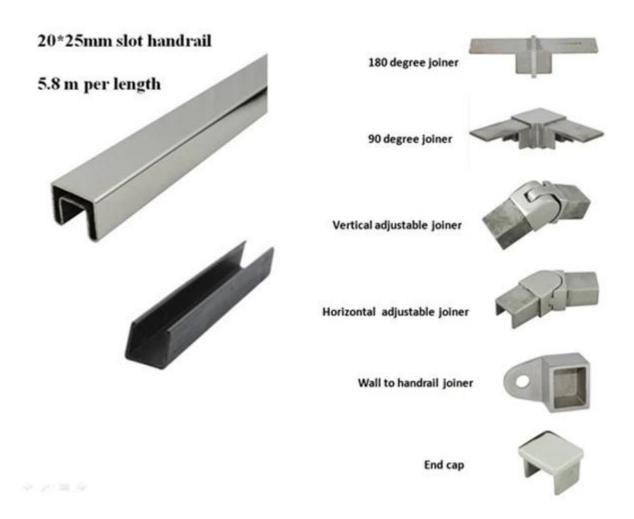

**20x25mm stainless steel 316L slot tubing for 12mm glass**, for swimming pool fencing, balcony, deck glass railing systems, running on top of glass to stablize the railing systems.

#Features for 20x25mm stainless steel 316L slot tubing for 12mm glass

- 316L stainless steel
- Polished or satin finish
- 20x25mm square, 1.3mm thick, with 14x14mm slot, plastic channels
- fittings included , end cap , wall to rail bracket , 180 degree joiner , 90 degree joiner , adjustable joiners
- 5.8 meter per piece
- cardboardtube packaging + metal frame

#Photos for 20x25mm stainless steel 316L slot tubing for 12mm glass

Packing photos for 20x25mm stainless steel 316L slot tubing for 12mm glass

Installation photos of 20x25mm stainless steel 316L slot tubing for 12mm glass