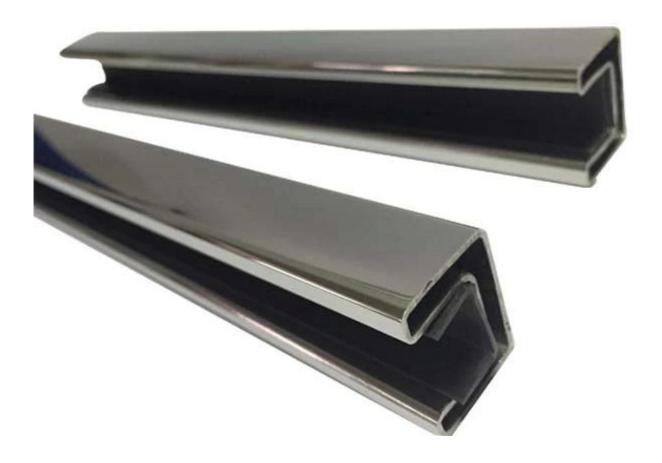

**20x25mm stainless steel 316L slot tubing for 12mm glass**, for swimming pool fencing, balcony, deck glass railing systems, running on top of glass to stablize the railing systems.

#Features for 20x25mm stainless steel 316L slot tubing for 12mm glass

- 316L stainless steel
- Polished or satin finish
- 20x25mm square, 1.3mm thick, with 14x14mm slot, plastic channels
- fittings included , end cap , wall to rail bracket , 180 degree joiner , 90 degree joiner , adjustable joiners
- 5.8 meter per piece
- cardboardtube packaging + metal frame

#Photos for 20x25mm stainless steel 316L slot tubing for 12mm glass

Packing photos for 20x25mm stainless steel 316L slot tubing for 12mm glass

Installation photos of 20x25mm stainless steel 316L slot tubing for 12mm glass