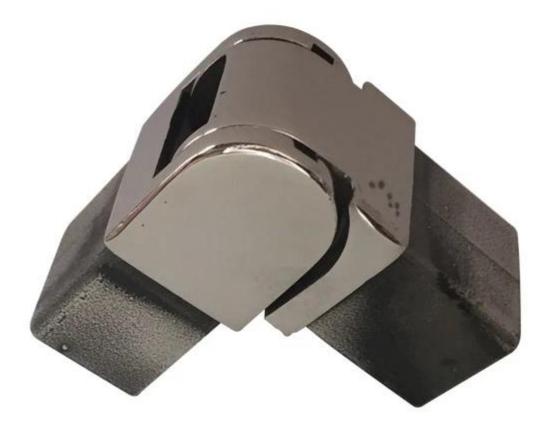

- 316L stainless steel
- Polished or satin finish
- 20x25mm square, 1.3mm thick, with 14x14mm slot, plastic channels
- fittings included , end cap , wall to rail bracket , 180 degree joiner , 90 degree joiner , adjustable joiners
- 5.8 meter per piece
- cardboardtube packaging + metal frame

#Photos for 20x25mm stainless steel 316L slot tubing for 12mm glass

Packing photos for 20x25mm stainless steel 316L slot tubing for 12mm glass

Installation photos of 20x25mm stainless steel 316L slot tubing for 12mm glass