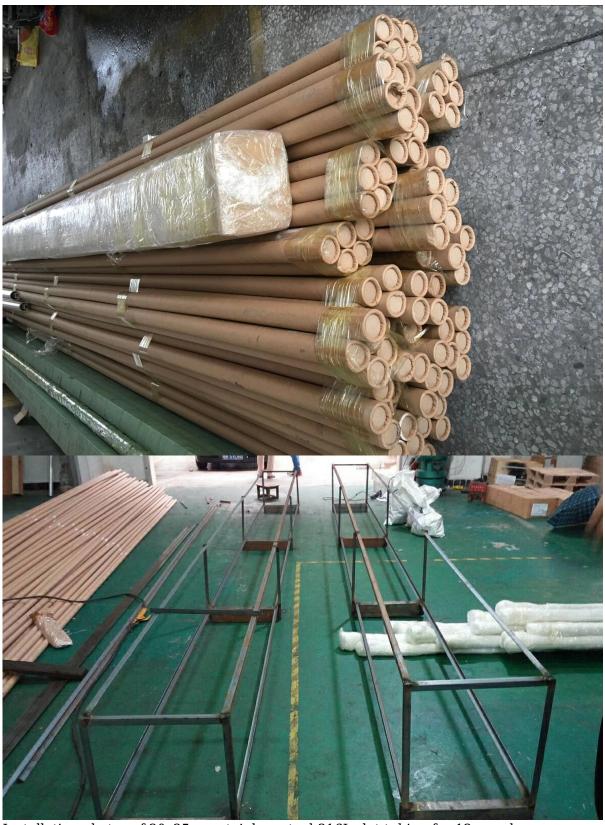

#Photos for 20x25mm stainless steel 316L slot tubing for 12mm glass

Packing photos for 20x25mm stainless steel 316L slot tubing for 12mm glass

Installation photos of 20x25mm stainless steel 316L slot tubing for 12mm glass