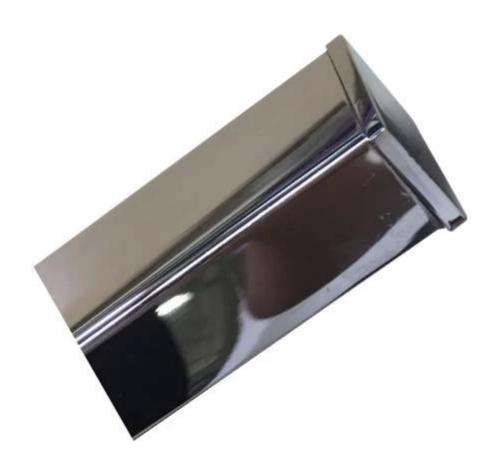

**20x25mm stainless steel 316L slot tubing for 12mm glass**, for swimming pool fencing, balcony, deck glass railing systems, running on top of glass to stablize the railing systems.

#Features for 20x25mm stainless steel 316L slot tubing for 12mm glass

- 316L stainless steel
- Polished or satin finish
- 20x25mm square, 1.3mm thick, with 14x14mm slot, plastic channels
- fittings included , end cap , wall to rail bracket , 180 degree joiner , 90 degree joiner , adjustable joiners
- 5.8 meter per piece
- cardboardtube packaging + metal frame

#Photos for 20x25mm stainless steel 316L slot tubing for 12mm glass

Packing photos for 20x25mm stainless steel 316L slot tubing for 12mm glass

Installation photos of 20x25mm stainless steel 316L slot tubing for 12mm glass