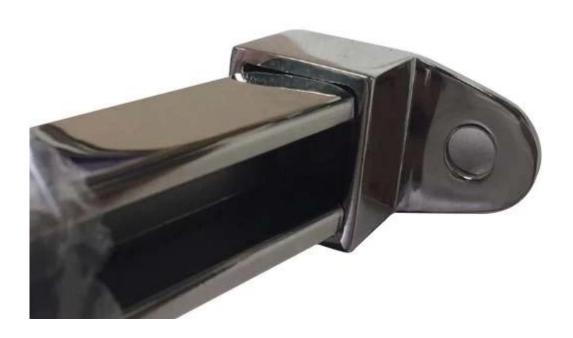

- 316L stainless steel
- Polished or satin finish
- 20x25mm square, 1.3mm thick, with 14x14mm slot, plastic channels
- fittings included , end cap , wall to rail bracket , 180 degree joiner , 90 degree joiner , adjustable joiners
- 5.8 meter per piece
- cardboardtube packaging + metal frame

#Photos for 20x25mm stainless steel 316L slot tubing for 12mm glass

Packing photos for 20x25mm stainless steel 316L slot tubing for 12mm glass

Installation photos of 20x25mm stainless steel 316L slot tubing for 12mm glass