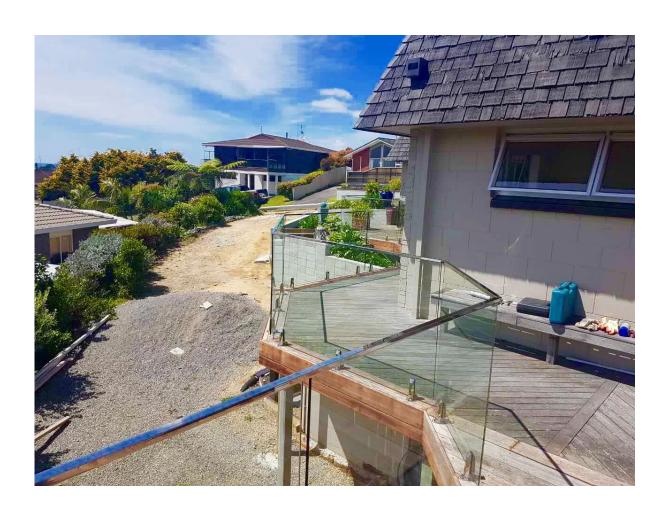

**20x25mm stainless steel 316L slot tubing for 12mm glass**, for swimming pool fencing, balcony, deck glass railing systems, running on top of glass to stablize the railing systems.

#Features for 20x25mm stainless steel 316L slot tubing for 12mm glass

#Photos for 20x25mm stainless steel 316L slot tubing for 12mm glass

Packing photos for 20x25mm stainless steel 316L slot tubing for 12mm glass

Installation photos of 20x25mm stainless steel 316L slot tubing for 12mm glass