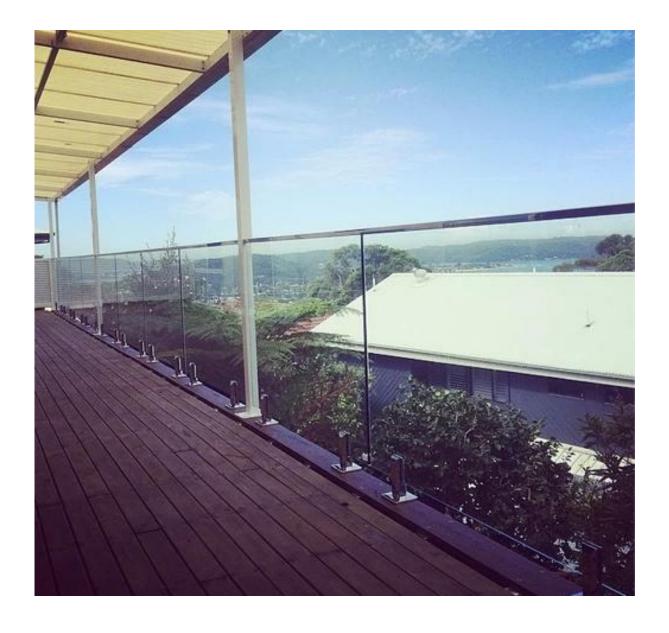

**20x25mm stainless steel 316L slot tubing for 12mm glass**, for swimming pool fencing, balcony, deck glass railing systems, running on top of glass to stablize the railing systems.

#Features for 20x25mm stainless steel 316L slot tubing for 12mm glass

#Photos for 20x25mm stainless steel 316L slot tubing for 12mm glass

Packing photos for 20x25mm stainless steel 316L slot tubing for 12mm glass

Installation photos of 20x25mm stainless steel 316L slot tubing for 12mm glass