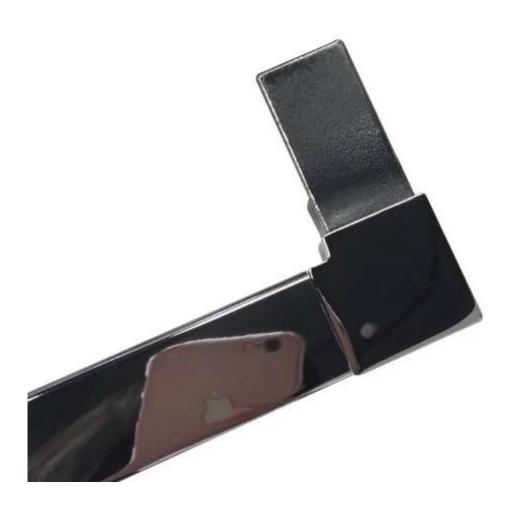

- 316L stainless steel
- Polished or satin finish
- 20x25mm square, 1.3mm thick, with 14x14mm slot, plastic channels
- fittings included , end cap , wall to rail bracket , 180 degree joiner , 90 degree joiner , adjustable joiners
- 5.8 meter per piece
- cardboardtube packaging + metal frame

#Photos for 20x25mm stainless steel 316L slot tubing for 12mm glass

Packing photos for 20x25mm stainless steel 316L slot tubing for 12mm glass

Installation photos of 20x25mm stainless steel 316L slot tubing for 12mm glass