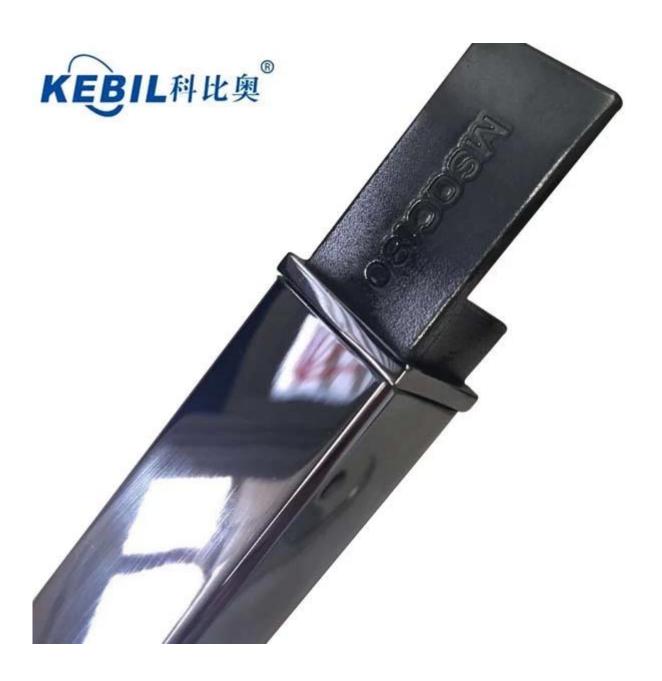

- 316L stainless steel
- Polished or satin finish
- 20x25mm square, 1.3mm thick, with 14x14mm slot, plastic channels
- fittings included , end cap , wall to rail bracket , 180 degree joiner , 90 degree joiner , adjustable joiners
- 5.8 meter per piece
- cardboardtube packaging + metal frame

#Photos for 20x25mm stainless steel 316L slot tubing for 12mm glass

Packing photos for 20x25mm stainless steel 316L slot tubing for 12mm glass

Installation photos of 20x25mm stainless steel 316L slot tubing for 12mm glass