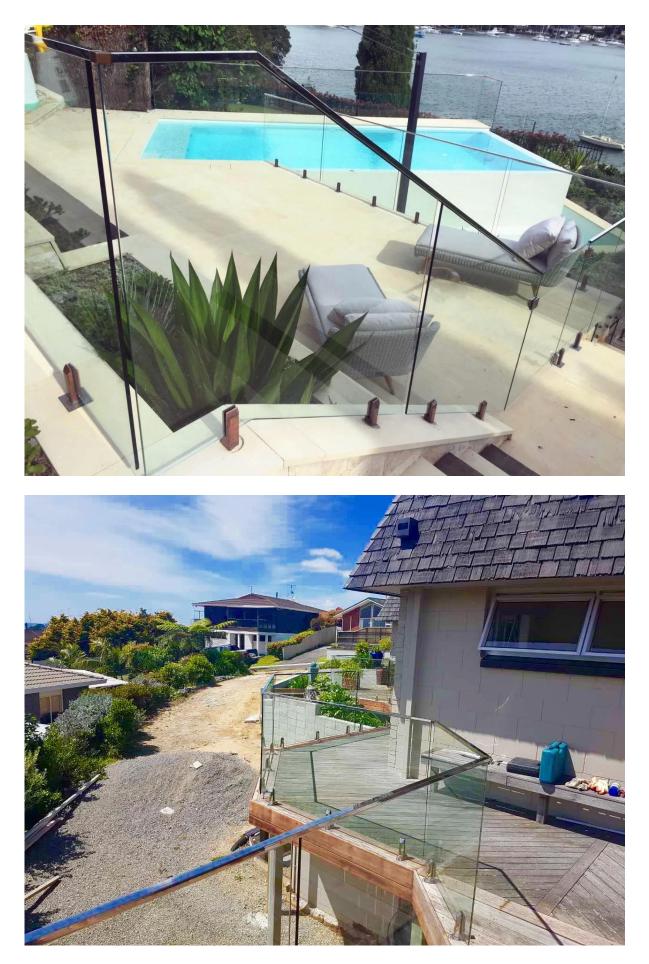

 $\label{eq:3.Packing photos for 21x25mm stainless steel slotted handrail tubing and fittings$ 

 $4.\ Project\ photos\ for\ 21x25mm\ stainless\ steel\ slotted\ handrail\ tubing\ and\ fittings$ 

Company info. for SHENZHEN LAUNCH CO., LTD