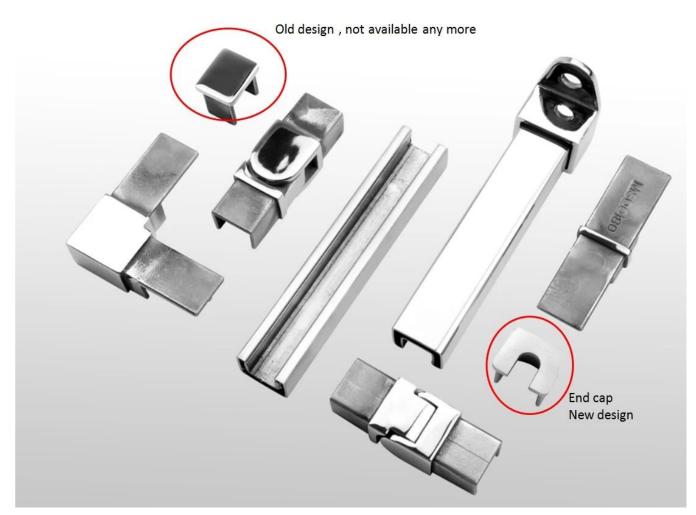

- square mini size simline slotted handrail system
- for 10-12mm thickness glass panels
- with plastic insert for 10-12mm thickness glass
- mirror or satin finish

2. Photos for 21x25mm stainless steel slotted handrail tubing and fittings

 $\label{eq:3.Packing photos for 21x25mm stainless steel slotted handrail tubing and fittings$ 

 $4.\ Project\ photos\ for\ 21x25mm\ stainless\ steel\ slotted\ handrail\ tubing\ and\ fittings$ 

Company info. for SHENZHEN LAUNCH CO., LTD