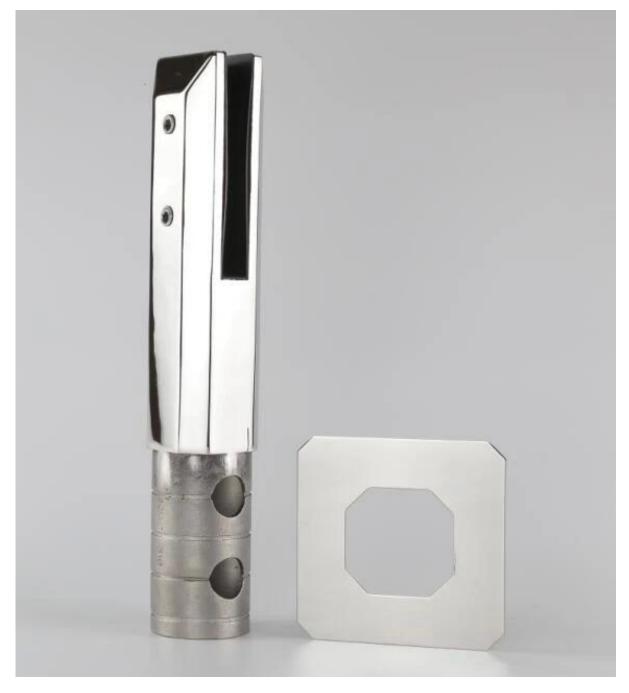

## 1. Material: 2205 grade Stainless Steel

- 2. Finish: Brushed or Mirror polished
- 3. For glass thickness: 10-13.52mm
- 4. Model No. SBM: Square base plate
- 5. Model No. **RBM:** <u>Round base plate</u>
- 6. Model No. SCM: Square core drill
- 7. Model No. RCM: Round core drill
- 8. Extension available for extra height or anchoring Use for Glass Balustrading or Pool Fencing applications

Model No. SBM: Square base plate glass spigot :

Model No. RBM: Round base plate glass spigot :

Model No. SCM: Square core drill glass spigot :

Model No. RCM: Round core drill glass spigot :

<u>Glasss spigot packaging : 1pc/inner white box, 12pcs/ctn.</u>