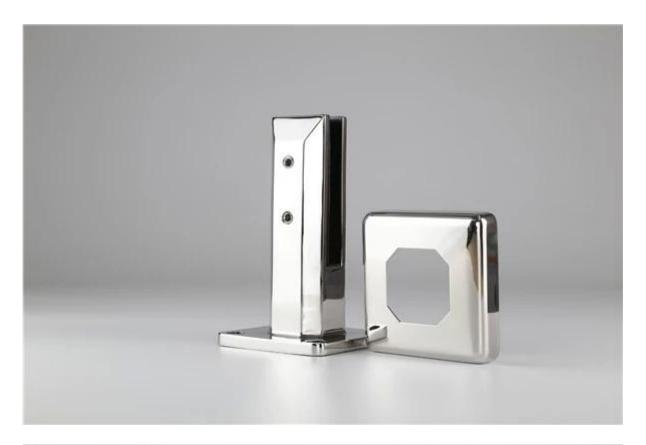

## 1. Material: 2205 grade Stainless Steel

- 2. Finish: Brushed or Mirror polished
- 3. For glass thickness: 10-13.52mm
- 4. Model No. SBM: Square base plate
- 5. Model No. **RBM:** <u>Round base plate</u>
- 6. Model No. SCM: Square core drill
- 7. Model No. RCM: Round core drill
- 8. Extension available for extra height or anchoring Use for Glass Balustrading or Pool Fencing applications

Model No. SBM: Square base plate glass spigot :

Model No. RBM: Round base plate glass spigot :

Model No. SCM: Square core drill glass spigot :

Model No. RCM: Round core drill glass spigot :

<u>Glasss spigot packaging : 1pc/inner white box, 12pcs/ctn.</u>