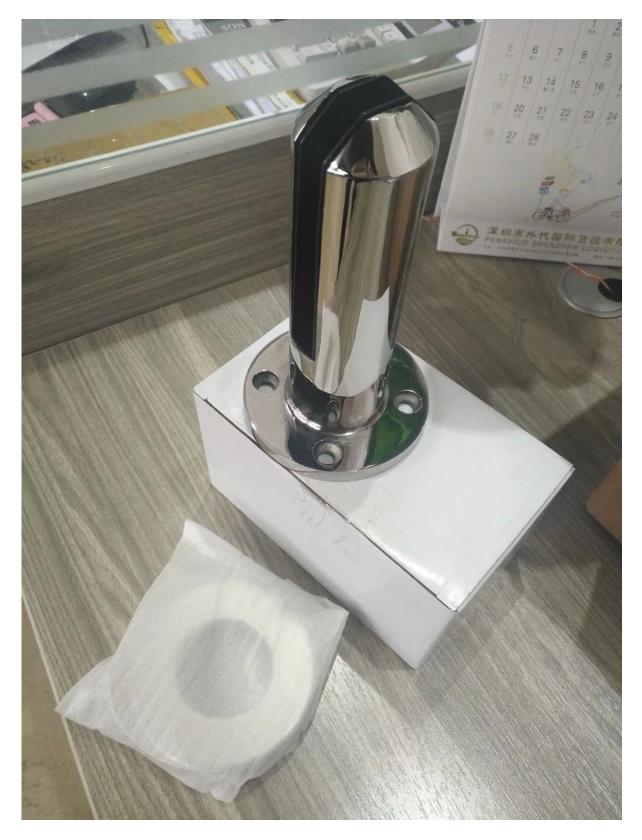

## 1. Material: 2205 grade Stainless Steel

- 2. Finish: Brushed or Mirror polished
- 3. For glass thickness: 10-13.52mm
- 4. Model No. SBM: Square base plate
- 5. Model No. **RBM:** <u>Round base plate</u>
- 6. Model No. SCM: Square core drill
- 7. Model No. RCM: Round core drill
- 8. Extension available for extra height or anchoring Use for Glass Balustrading or Pool Fencing applications

Model No. SBM: Square base plate glass spigot :

Model No. RBM: Round base plate glass spigot :

Model No. SCM: Square core drill glass spigot :

Model No. RCM: Round core drill glass spigot :

<u>Glasss spigot packaging : 1pc/inner white box, 12pcs/ctn.</u>