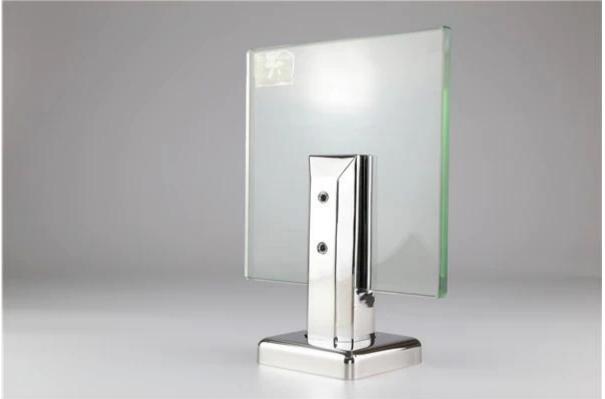

## 1. Material: 2205 grade Stainless Steel

- 2. Finish: Brushed or Mirror polished
- 3. For glass thickness: 10-13.52mm
- 4. Model No. SBM: Square base plate
- 5. Model No. **RBM:** <u>Round base plate</u>
- 6. Model No. SCM: Square core drill
- 7. Model No. RCM: Round core drill
- 8. Extension available for extra height or anchoring Use for Glass Balustrading or Pool Fencing applications