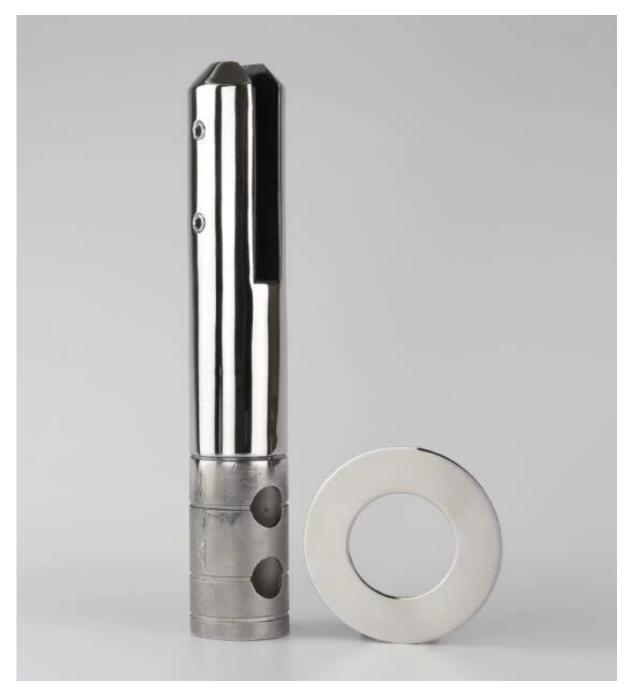

## 1. Material: 2205 grade Stainless Steel

- 2. Finish: Brushed or Mirror polished
- 3. For glass thickness: 10-13.52mm
- 4. Model No. SBM: Square base plate
- 5. Model No. **RBM:** <u>Round base plate</u>
- 6. Model No. SCM: Square core drill
- 7. Model No. RCM: Round core drill
- 8. Extension available for extra height or anchoring Use for Glass Balustrading or Pool Fencing applications

Model No. SBM: Square base plate glass spigot :

Model No. RBM: Round base plate glass spigot :

Model No. SCM: Square core drill glass spigot :

Model No. RCM: Round core drill glass spigot :

<u>Glasss spigot packaging : 1pc/inner white box, 12pcs/ctn.</u>