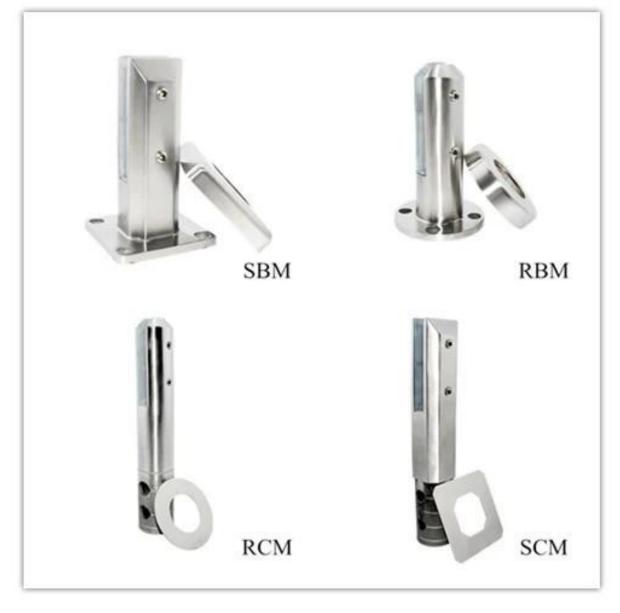

## 1. Material: 2205 grade Stainless Steel

- 2. Finish: Brushed or Mirror polished
- 3. For glass thickness: 10-13.52mm
- 4. Model No. SBM: Square base plate
- 5. Model No. **RBM:** <u>Round base plate</u>
- 6. Model No. SCM: Square core drill
- 7. Model No. RCM: Round core drill
- 8. Extension available for extra height or anchoring Use for Glass Balustrading or Pool Fencing applications

Model No. SBM: Square base plate glass spigot :

Model No. RBM: Round base plate glass spigot :

Model No. SCM: Square core drill glass spigot :

Model No. RCM: Round core drill glass spigot :

<u>Glasss spigot packaging : 1pc/inner white box, 12pcs/ctn.</u>