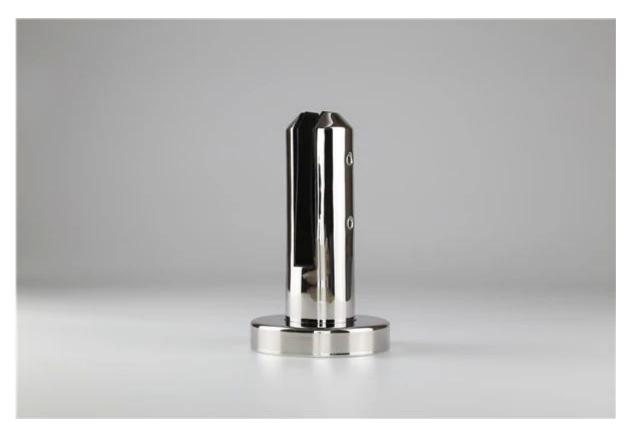

## 1. Material: 2205 grade Stainless Steel

- 2. Finish: Brushed or Mirror polished
- 3. For glass thickness: 10-13.52mm
- 4. Model No. SBM: Square base plate
- 5. Model No. **RBM:** <u>Round base plate</u>
- 6. Model No. SCM: Square core drill
- 7. Model No. RCM: Round core drill
- 8. Extension available for extra height or anchoring Use for Glass Balustrading or Pool Fencing applications