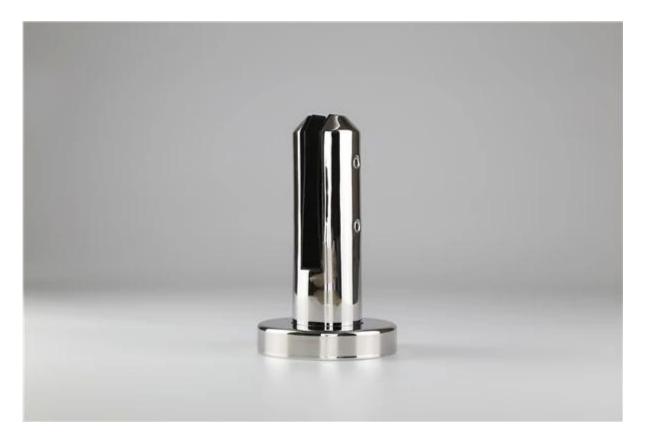

4. Model No. **SBM:** Square base plate

5. Model No. RBM: Round base plate

6. Model No. **SCM:** Square core drill

7. Model No. RCM: Round core drill

8. Extension available for extra height or anchoring
Use for Glass Balustrading or Pool Fencing applications

Model No. SBM: Square base plate glass spigot :

Model No. RBM: Round base plate glass spigot :

Model No. SCM: Square core drill glass spigot :

<u>Model No. RCM: Round core drill glass spigot :</u>

Glasss spigot packaging : 1pc/inner white box, 12pcs/ctn.