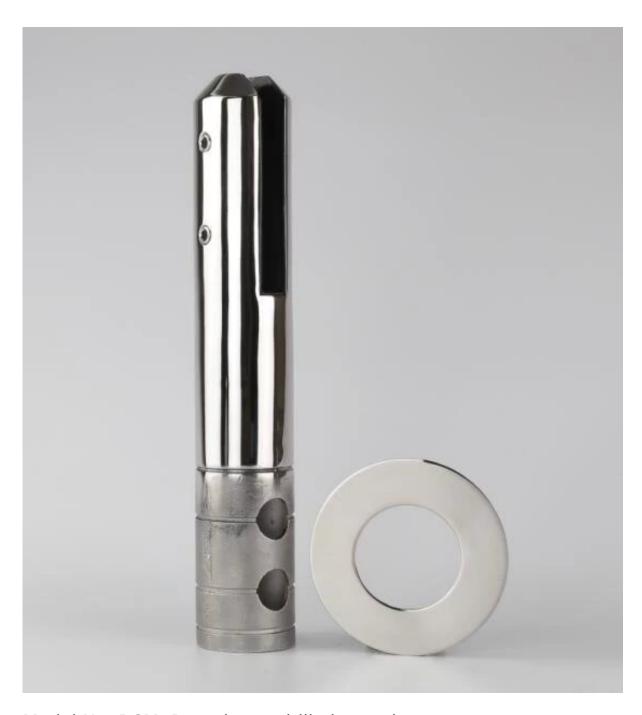

4. Model No. **SBM:** Square base plate

5. Model No. RBM: Round base plate

6. Model No. **SCM:** Square core drill

7. Model No. RCM: Round core drill

8. Extension available for extra height or anchoring
Use for Glass Balustrading or Pool Fencing applications

Model No. SBM: Square base plate glass spigot :

Model No. RBM: Round base plate glass spigot :

Model No. SCM: Square core drill glass spigot :

<u>Model No. RCM: Round core drill glass spigot :</u>

Glasss spigot packaging : 1pc/inner white box, 12pcs/ctn.