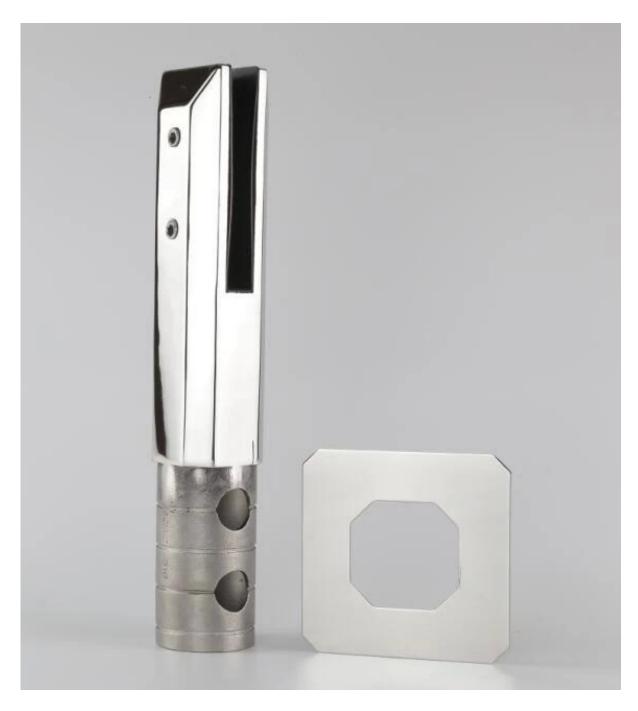

4. Model No. **SBM:** Square base plate

5. Model No. RBM: Round base plate

6. Model No. **SCM:** Square core drill

7. Model No. RCM: Round core drill

8. Extension available for extra height or anchoring
Use for Glass Balustrading or Pool Fencing applications

Model No. SBM: Square base plate glass spigot :

Model No. RBM: Round base plate glass spigot :

Model No. SCM: Square core drill glass spigot :

<u>Model No. RCM: Round core drill glass spigot :</u>

Glasss spigot packaging : 1pc/inner white box, 12pcs/ctn.