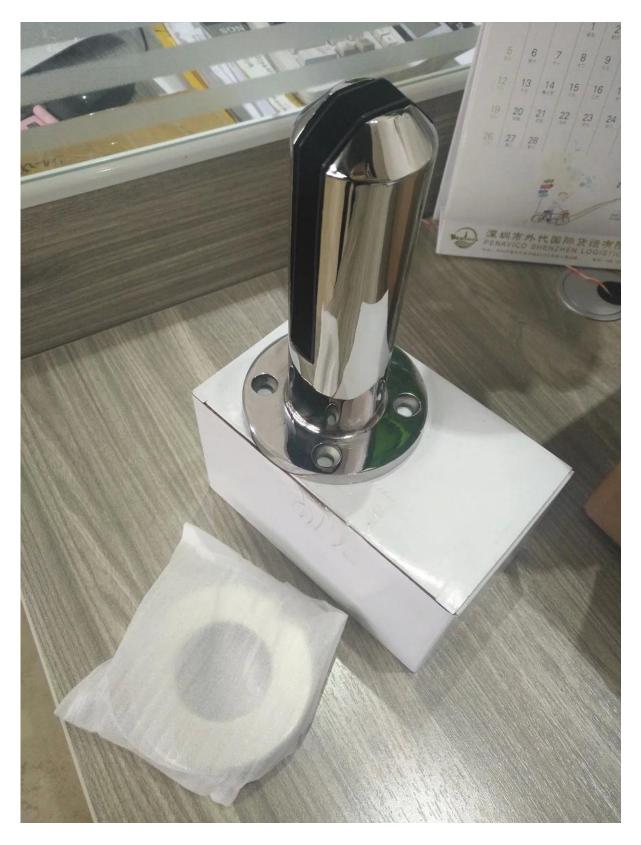

Model No. SBM: Square base plate glass spigot :

Model No. RBM: Round base plate glass spigot :

Model No. SCM: Square core drill glass spigot :

<u>Model No. RCM: Round core drill glass spigot :</u>

Glasss spigot packaging : 1pc/inner white box, 12pcs/ctn.