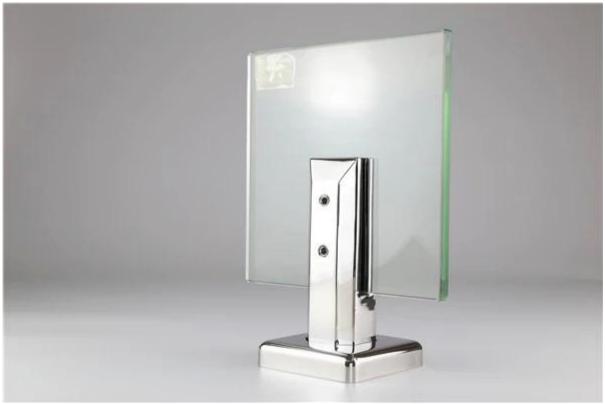

## 2205 Grade Stainless Steel Base Plate and Core Drill Glass Spigot Glass Spigot Specifications ,

1. Material: 2205 grade Stainless Steel

2. Finish: Brushed or Mirror polished

3. For glass thickness: 10-13.52mm

4. Model No. **SBM:** Square base plate

5. Model No. RBM: Round base plate

6. Model No. **SCM:** Square core drill

7. Model No. RCM: Round core drill

8. Extension available for extra height or anchoring
Use for Glass Balustrading or Pool Fencing applications