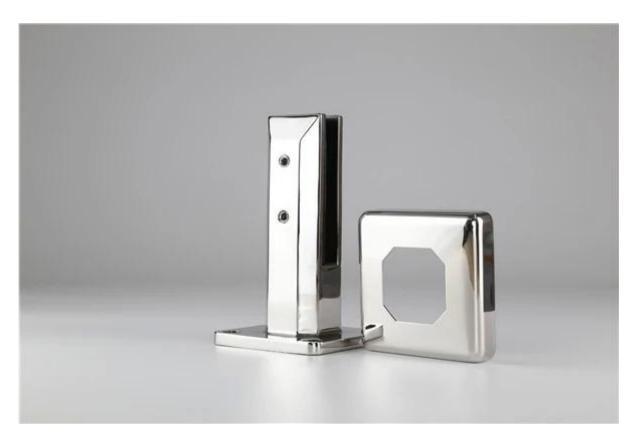

4. Model No. **SBM:** Square base plate

5. Model No. RBM: Round base plate

6. Model No. **SCM:** Square core drill

7. Model No. RCM: Round core drill

8. Extension available for extra height or anchoring
Use for Glass Balustrading or Pool Fencing applications

Model No. SBM: Square base plate glass spigot :

Model No. RBM: Round base plate glass spigot :

Model No. SCM: Square core drill glass spigot :

<u>Model No. RCM: Round core drill glass spigot :</u>

Glasss spigot packaging : 1pc/inner white box, 12pcs/ctn.