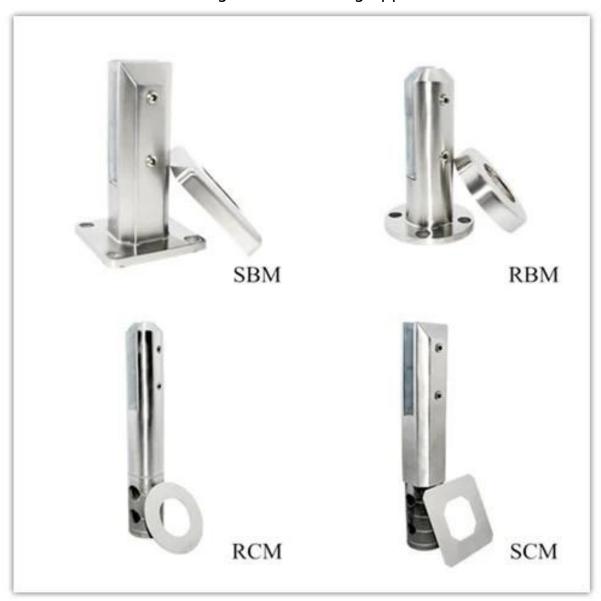

4. Model No. **SBM:** Square base plate

5. Model No. RBM: Round base plate

6. Model No. **SCM:** Square core drill

7. Model No. RCM: Round core drill

8. Extension available for extra height or anchoring
Use for Glass Balustrading or Pool Fencing applications

Model No. SBM: Square base plate glass spigot :

Model No. RBM: Round base plate glass spigot :

Model No. SCM: Square core drill glass spigot :

<u>Model No. RCM: Round core drill glass spigot :</u>

Glasss spigot packaging : 1pc/inner white box, 12pcs/ctn.