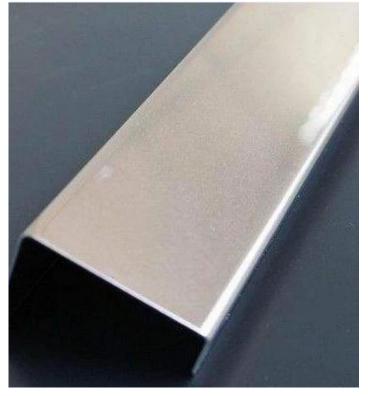

2mm thick 316 stainless steel sheet folded U channel, can be used as capping rail on top of glass railings

#Specifications for stainless steel sheet folded U channel

- 316 stainless steel
- 4 meters per length
- with 14\*14mm groove