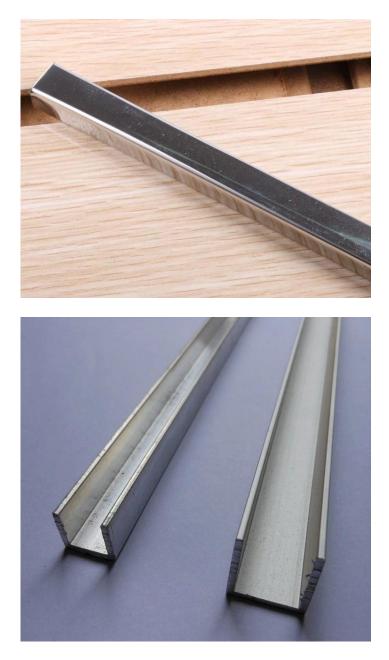

2mm thick 316 stainless steel sheet folded U channel, can be used as capping rail on top of glass railings

#Specifications for stainless steel sheet folded U channel

- 316 stainless steel
- 4 meters per length
- with 14\*14mm groove