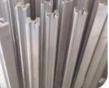

2mm thick 316 stainless steel sheet folded U channel, can be used as capping rail on top of glass railings

#Specifications for stainless steel sheet folded U channel

- 316 stainless steel
- 4 meters per length
- with 14\*14mm groove