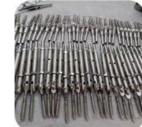

2mm thick 316 stainless steel sheet folded U channel, can be used as capping rail on top of glass railings

#Specifications for stainless steel sheet folded U channel

- 316 stainless steel
- 4 meters per length
- with 14\*14mm groove