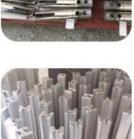

2mm thick 316 stainless steel sheet folded U channel, can be used as capping rail on top of glass railings

#Specifications for stainless steel sheet folded U channel

- 316 stainless steel
- 4 meters per length
- with 14\*14mm groove