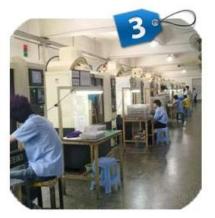

Company info-

Shenzhen Launch Co., Ltd was established in 2004, located at Nanshan District, Shenzhen, and one hour by car from Hongkong International Airport. Our main product is high-grade building materials includes stainless steel balustrade post, staircase handrail, balcony guardrail, swimming pool fence and other high-grade building materials. All the products are designed strictly according to the high-end market requirements. We have our own factory in Tangxia Town, Dongguan, has a variety of precision equipment more than 50 sets: CNC lathe, milling machine, punching machine, pipe cutter, argon welder, drilling machine, polisher, etc. which can provide customers with complete product processing services. With the German SPECTRO Spectrometer, we insist on testing every batch of materials to ensure that the material is highly qualified. We also have hardness gauge, secondary element and other test equipment to ensure the products meets customers' requirements.

4

CNC lathe

**CNC** Milling

Stamping

Drilling & Tapping

Polishing