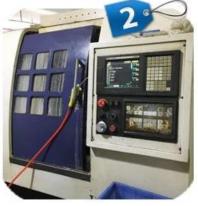

Company info-

Shenzhen Launch Co., Ltd was established in 2004, located at Nanshan District, Shenzhen, and one hour by car from Hongkong International Airport. Our main product is high-grade building materials includes stainless steel balustrade post, staircase handrail, balcony guardrail, swimming pool fence and other high-grade building materials. All the products are designed strictly according to the high-end market requirements. We have our own factory in Tangxia Town, Dongguan, has a variety of precision equipment more than 50 sets: CNC lathe, milling machine, punching machine, pipe cutter, argon welder, drilling machine, polisher, etc. which can provide customers with complete product processing services. With the German SPECTRO Spectrometer, we insist on testing every batch of materials to ensure that the material is highly qualified. We also have hardness gauge, secondary element and other test equipment to ensure the products meets customers' requirements.

4

CNC lathe

**CNC** Milling

Stamping

Drilling & Tapping

Polishing