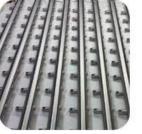

2mm thick 316 stainless steel sheet folded U channel, can be used as capping rail on top of glass railings

#Specifications for stainless steel sheet folded U channel

- 316 stainless steel
- 4 meters per length
- with 14\*14mm groove