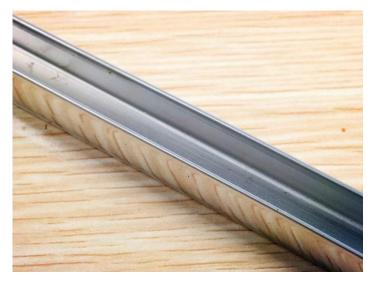

2mm thick 316 stainless steel sheet folded U channel, can be used as capping rail on top of glass railings

#Specifications for stainless steel sheet folded U channel

- 316 stainless steel
- 4 meters per length
- with 14\*14mm groove