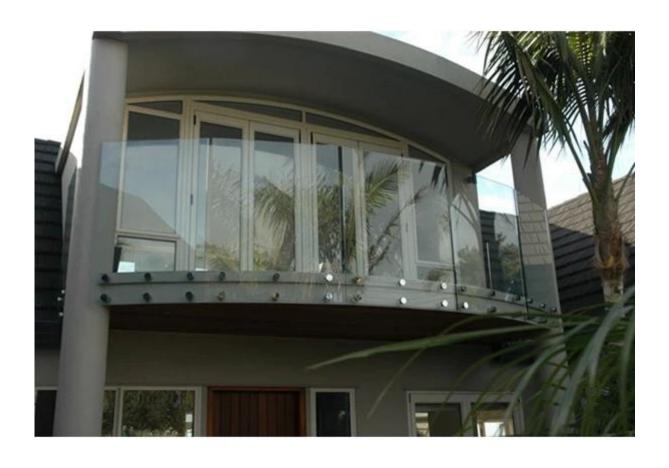

#### cable tensor

stainless steel indoor wire rope railing system for staircase design, inox304/316 cable railing with cable tensor for stair and balcony

glass standoff
frameless stainless steel glass standoff for balcony, balcony design stainless
steel outdoor glass standoff