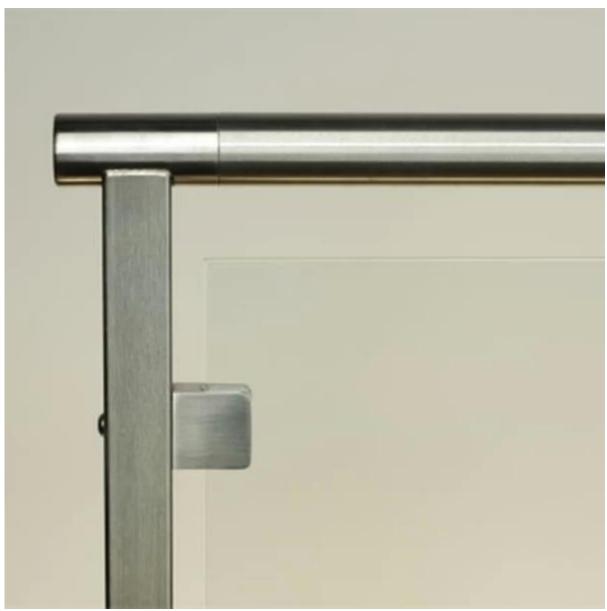

3/8" stainless steel square glass clamp china manufacturer G102 specification

1.dimension:44\*44\*25mm

2 square glass clamp in 304SS and 316SS material

3.finish:satin and mirror

4.to suit 40\*40/50\*50mm square post with 1.5-2mm wall thickness

5.to fit.glass thickness:3/8"

6.MOQ:1pc

7.other handrail fittings such as end cap,tube connector,handrail bracket,base and cover available

8.tech:made by casting

9.country:China

Product show

G102

| Material | Stainless steel 304/ 316 |
|----------|--------------------------|
| Finish   | satin / mirror polished  |

D glass clamp