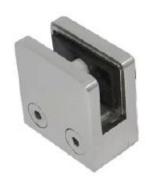

3/8" stainless steel square glass clamp china manufacturer G102 specification

1.dimension:44\*44\*25mm

2 square glass clamp in 304SS and 316SS material

3.finish:satin and mirror

4.to suit 40\*40/50\*50mm square post with 1.5-2mm wall thickness

5.to fit.glass thickness:3/8"

6.MOQ:1pc

7.other handrail fittings such as end cap,tube connector,handrail bracket,base and cover available

8.tech:made by casting

9.country:China

Product show

G102

| Material | Stainless steel 304/ 316 |
|----------|--------------------------|
| Finish   | satin / mirror polished  |

| Model No. | Α  | В  | С  | D  | E      |
|-----------|----|----|----|----|--------|
| G102      | 44 | 44 | 25 | 11 | 0      |
| G102R     | 48 | 44 | 25 | 11 | R-21.5 |

General information about glass clamp