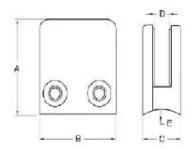

| Model No. | Α  | В  | С  | D  | E      |
|-----------|----|----|----|----|--------|
| G102      | 44 | 44 | 25 | 11 | 0      |
| G102R     | 48 | 44 | 25 | 11 | R-21.5 |

General information about glass clamp