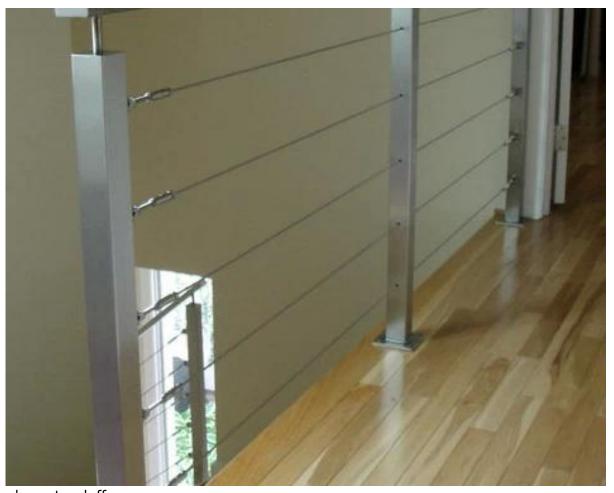

#### cable tensor

stainless steel indoor wire rope railing system for staircase design, inox304/316 cable railing with cable tensor for stair and balcony

glass standoff
frameless stainless steel glass standoff for balcony, balcony design stainless
steel outdoor glass standoff