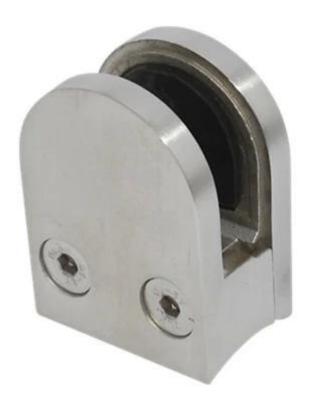

3/8" stainless steel square glass clamp china manufacturer G102 specification

1.dimension:44\*44\*25mm

2 square glass clamp in 304SS and 316SS material

3.finish:satin and mirror

4.to suit 40\*40/50\*50mm square post with 1.5-2mm wall thickness

5.to fit.glass thickness:3/8"

6.MOQ:1pc

7.other handrail fittings such as end cap,tube connector,handrail bracket,base and cover available

8.tech:made by casting

9.country:China

Product show

G102

| Material | Stainless steel 304/ 316 |
|----------|--------------------------|
| Finish   | satin / mirror polished  |

| Model No. | Α  | В  | С  | D  | E      |
|-----------|----|----|----|----|--------|
| G102      | 44 | 44 | 25 | 11 | 0      |
| G102R     | 48 | 44 | 25 | 11 | R-21.5 |

General information about glass clamp

| nes dust name   | D glass clamp                              |  |  |
|-----------------|--------------------------------------------|--|--|
| product name    | square glass clamp                         |  |  |
| glass thickness | 6-13.52mm                                  |  |  |
| pipe            | glass clamp with arc base for round pig    |  |  |
|                 | glass clamp with flat base for square pipe |  |  |
| material        | stainless steel 304/316                    |  |  |
| finish          | satin/mirror                               |  |  |
| MOQ             | 1pc                                        |  |  |
| tech            | by casting                                 |  |  |
| country         | China                                      |  |  |

D glass clamp