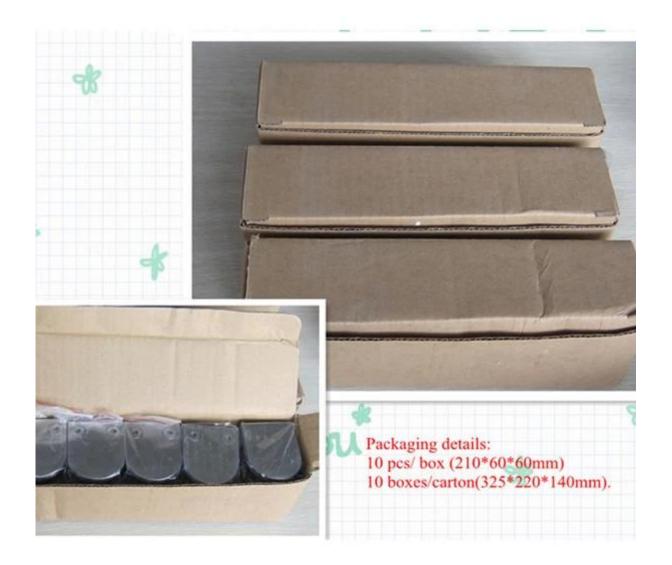

# G105R

packing pic

Other handrail fittings as below tube connector stainless steel elbow for round handrail pipe, stainless steel round handrail post elbow for stair