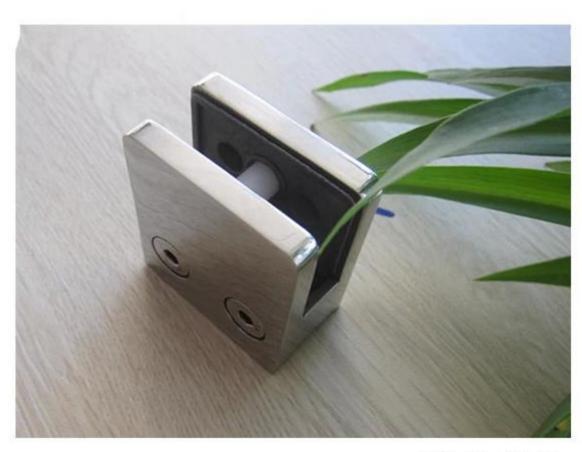

3/8" stainless steel square glass clamp china manufacturer G102 specification

1.dimension:44\*44\*25mm

2 square glass clamp in 304SS and 316SS material

3.finish:satin and mirror

4.to suit 40\*40/50\*50mm square post with 1.5-2mm wall thickness

5.to fit.glass thickness:3/8"

6.MOQ:1pc

7.other handrail fittings such as end cap,tube connector,handrail bracket,base and cover available

8.tech:made by casting

9.country:China

Product show

G102

| Material | Stainless steel 304/ 316 |
|----------|--------------------------|
| Finish   | satin / mirror polished  |

| Model No. | Α  | В  | С  | D  | E      |
|-----------|----|----|----|----|--------|
| G102      | 44 | 44 | 25 | 11 | 0      |
| G102R     | 48 | 44 | 25 | 11 | R-21.5 |

General information about glass clamp