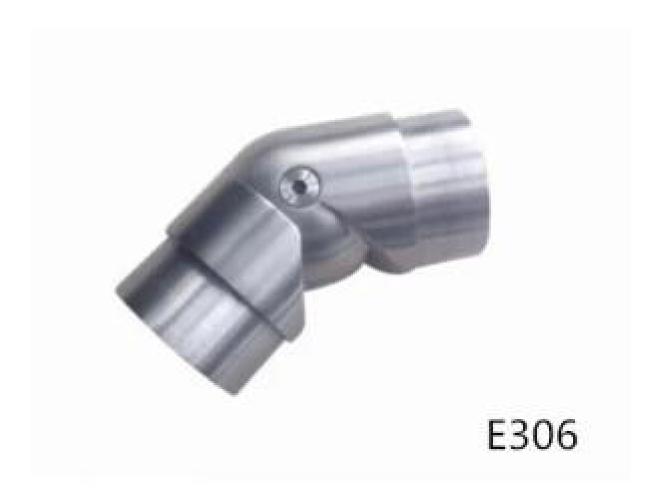

# G105R

packing pic

Other handrail fittings as below tube connector stainless steel elbow for round handrail pipe, stainless steel round handrail post elbow for stair