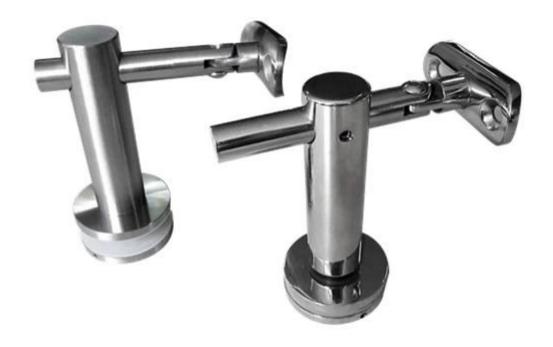

#### handrail bracket

stainless steel 12mm glass to round handrail bracket for stair,stainless
steel glass to round handrail post bracket for balcony

P707