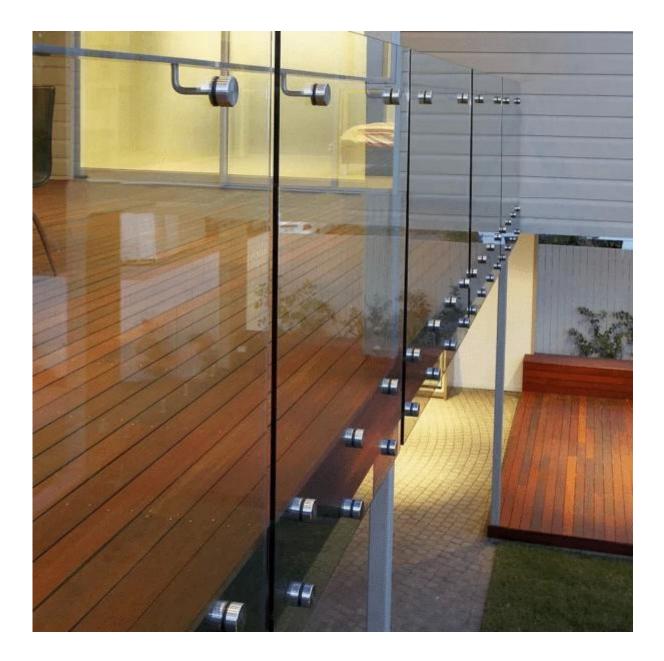

## **Project Photos:**

outdoor and indoor glass standoff, frameless standoff glass railing design, stainless steel glass standoff bracket, glass standoff pin

Stainless steel glass standoff for frameless glass balustrade