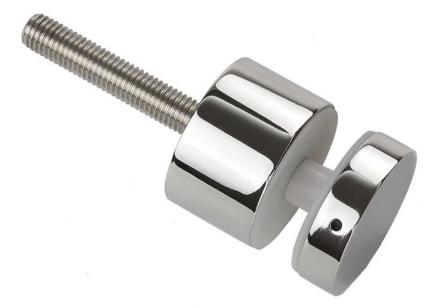

Application areas: balcony glass railing staircase glass railing design terrace glass railing design etc. **Dia 50mm** Glass Standoff in **Satin Finish**:

Dia 50mm Glass Standoff in Mirror Finish:

With concrete bolt & wood screw: