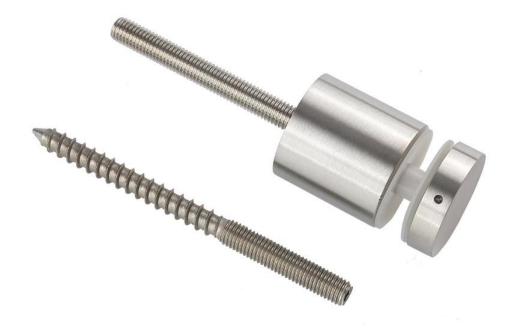

Application areas: balcony glass railing staircase glass railing design terrace glass railing design etc. **Dia 50mm** Glass Standoff in **Satin Finish**:

Dia 50mm Glass Standoff in Mirror Finish:

With concrete bolt & wood screw: