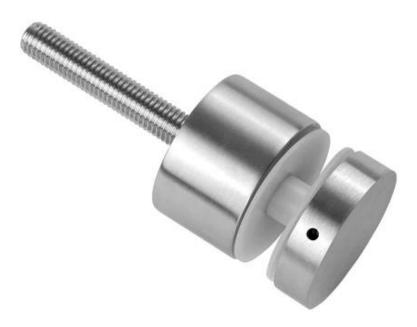

Application areas: balcony glass railing staircase glass railing design terrace glass railing design etc. **Dia 50mm** Glass Standoff in **Satin Finish**:

Dia 50mm Glass Standoff in Mirror Finish:

With concrete bolt & wood screw: