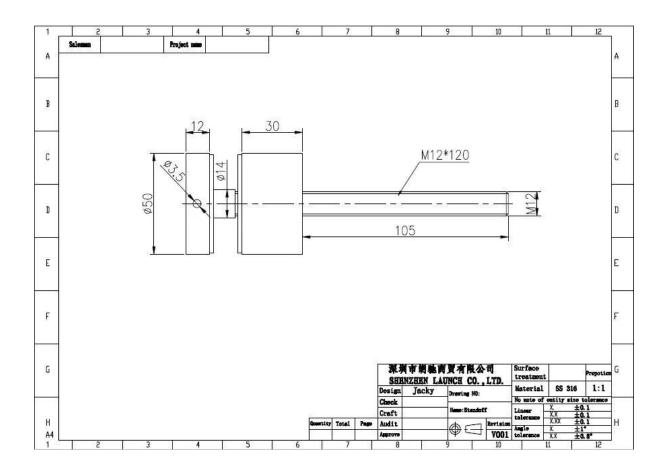

**Technical drawing:** 

|          |          |      | 深圳市崩驰商賣有限公司<br>SHENZHEN LAUNCH CO., LTD. |             |               |                 | Surface<br>treatment            |                                                                                     |                     | Propoti |  |
|----------|----------|------|------------------------------------------|-------------|---------------|-----------------|---------------------------------|-------------------------------------------------------------------------------------|---------------------|---------|--|
|          |          |      | Design                                   | Jacky       | Drewing NO:5  | Silling and the | Material                        |                                                                                     |                     | 1:1     |  |
|          |          |      | Check                                    |             |               |                 | No note of entity size tolerand |                                                                                     |                     |         |  |
|          |          |      | Craft                                    |             | Name:Standoff |                 | Lineer                          | $\frac{1}{1}$ $\frac{1}{1}$ $\frac{1}{1}$ $\frac{1}{1}$ $\frac{1}{1}$ $\frac{1}{1}$ |                     |         |  |
| Quantity | ty Total | Page | Audit                                    |             | A-1           | Revision        | 1.000                           | XXX                                                                                 | ±0.                 | 1       |  |
|          |          |      | Approve                                  | we $\oplus$ |               | ¥001            | Angle<br>tolerance              | X.<br>X.X                                                                           | X. ±1°<br>X.X ±0.5° |         |  |