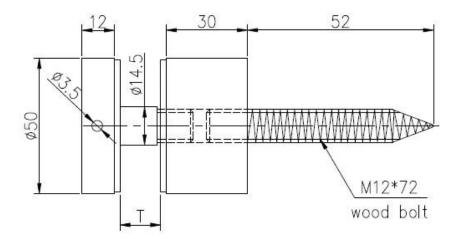

**Technical drawing:** 

|          |          |      | 深圳市崩驰商賣有限公司<br>SHENZHEN LAUNCH CO., LTD. |             |               |                 | Surface<br>treatment            |                                                                                     |                     | Propoti |  |
|----------|----------|------|------------------------------------------|-------------|---------------|-----------------|---------------------------------|-------------------------------------------------------------------------------------|---------------------|---------|--|
|          |          |      | Design                                   | Jacky       | Drewing NO:5  | Silling and the | Material                        |                                                                                     |                     | 1:1     |  |
|          |          |      | Check                                    |             |               |                 | No note of entity size tolerand |                                                                                     |                     |         |  |
|          |          |      | Craft                                    |             | Name:Standoff |                 | Lineer                          | $\frac{1}{1}$ $\frac{1}{1}$ $\frac{1}{1}$ $\frac{1}{1}$ $\frac{1}{1}$ $\frac{1}{1}$ |                     |         |  |
| Quantity | ty Total | Page | Audit                                    |             | A-1           | Revision        | 1.000                           | XXX                                                                                 | ±0.                 | 1       |  |
|          |          |      | Approve                                  | we $\oplus$ |               | ¥001            | Angle<br>tolerance              | X.<br>X.X                                                                           | X. ±1°<br>X.X ±0.5° |         |  |