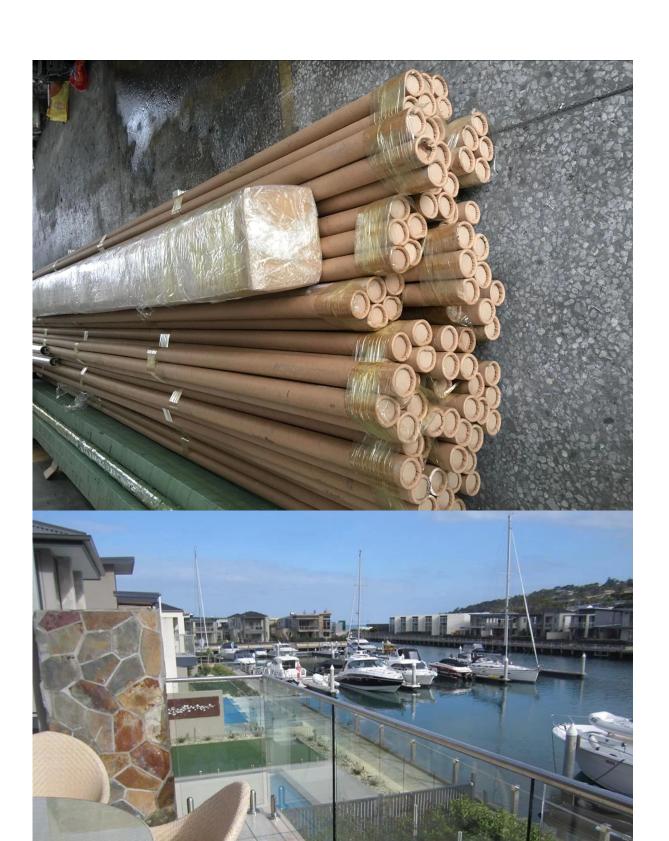

## Packing & Delivery

### Packing Details:

1. Each stainless steel tube balustrades top rails be protected by thin plastic film, 6 pieces be packed into one bundle. Each bundle gross weight around 38 Kgs

2. 1pc/inner plastic film, 6pcs/bundle

Delivery Details: 10-15 workdays after payment.

**Our Certifications** 