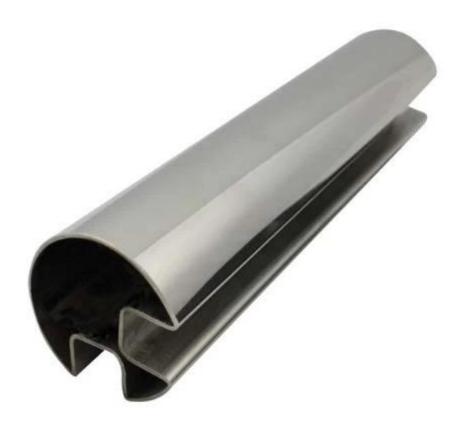

## **Product Description**

1. Grade: SUS316, SUS316L, DUPLEX2205

2. Glass thickness: 12mm

3. Finish: Satin or mirror polished4. Certification: ISO9001, CCC

Product Name: 316 Stainless steel round top rail for stair cable rails

Material: stainless steel Installation: Easy DIY install

Application: balcony, decks, swimming pool, stairs

**Products Show** 