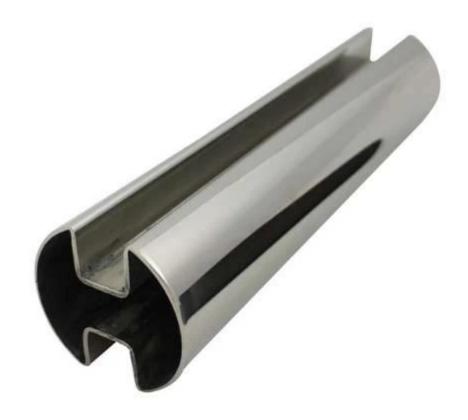

## **Product Description**

1. Grade: SUS316, SUS316L, DUPLEX2205

2. Glass thickness: 12mm

3. Finish: Satin or mirror polished4. Certification: ISO9001, CCC

Product Name: 316 Stainless steel round top rail for stair cable rails

Material: stainless steel Installation: Easy DIY install

Application: balcony, decks, swimming pool, stairs

**Products Show** 