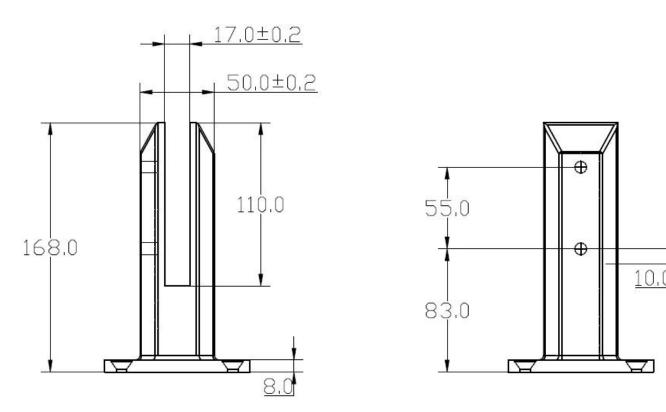

## Glass Spigot SBM Introduction:

Dimension:

SBM

Height: 168MM;
Width: 50mm round;
Groove height: 110mm;
Groove to bottom: 58mm;
Base diameter: 98mm;
Cover plate diameter: 100mm;
2 x M8 grub screws, SS316 pressure plate, special high quality silicon rubber gasket.
100mm diameter dress ring/ cover plate to suit the round spigot for hiding visual fixings (cov er plate must be used with installation).

## Surface:

Finished with a fantastic high quality mirror polished finish. Download <u>Glass spigot SBM technical drawing</u> here.

Glass Spigot SBM Feature:

1.Strong friction clamping system for NO HOLE glass, quick and easy to DIY Install. You can p ut as many clamps as you like along larger panels of glass.