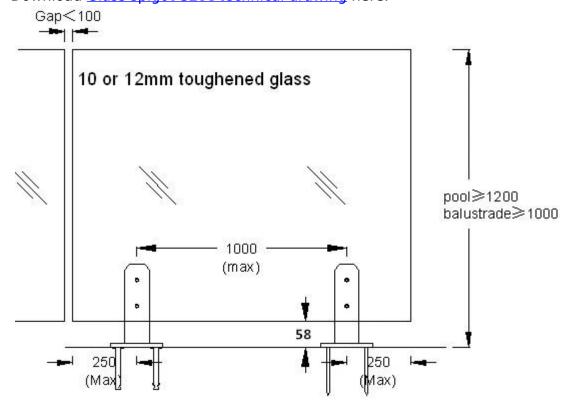

2.Glass spigots are solid Stainless Steel! Not Hollow!

3.Suits 10 OR 12mm toughened glass.

4.Designed and manufactured according to to Australian Standard for swimming pool fencing safety, Australia Balustrade Standard AS&NZS.

Glass Spigot SBM Application:

Stainless steel glass spigots used for fixing glass of swimming pool fencing walls for outdoor li ving, antirust and very durable.

Nice-

looking mini posts apply to support 10 or 12mm fully frameless glass for fence in home & gar den.

Glass gator clamps for the construction of glass handrails for a beautiful stair balustrade or b alcony.

Glass Spigot SBM DIY Installation:

1.Mark out the centre line of proposed glass fence.

2.Determine spigot location and mark out the hole positions, drill the required holes.

3.Bolt the base plated spigot into position using the expansion screws for concrete/pavings/til es or timber screws for wooden decking.

4.Fit the cover plate prior to installing frameless glass.

5.Install the glass to the spigots and tighten the clamp with supplied Allen key.