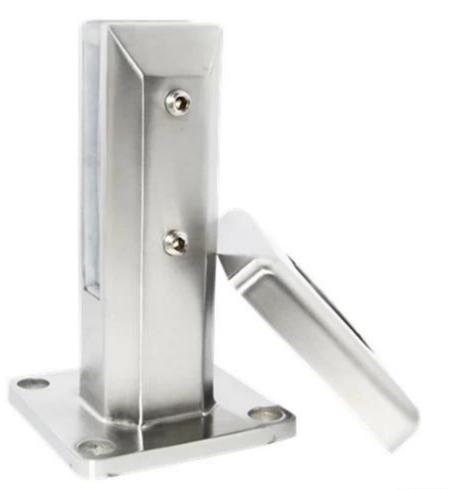

## Glass Spigot SBM Introduction:

Dimension:

SBM

Height: 168MM;
Width: 50mm round;
Groove height: 110mm;
Groove to bottom: 58mm;
Base diameter: 98mm;
Cover plate diameter: 100mm;
2 x M8 grub screws, SS316 pressure plate, special high quality silicon rubber gasket.
100mm diameter dress ring/ cover plate to suit the round spigot for hiding visual fixings (cov er plate must be used with installation).