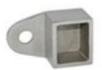

90 degree joiner

Vertical adjustable joiner

Horizontal adjustable joiner

Wall to handrail joiner

End cap

0 - 80

3.Packing photos for 316L stainless steel capping rail handrail tube

 $4.\ Project\ photos\ for\ 21x25mm\ stainless\ steel\ slotted\ handrail\ tubing\ and\ fittings$ 