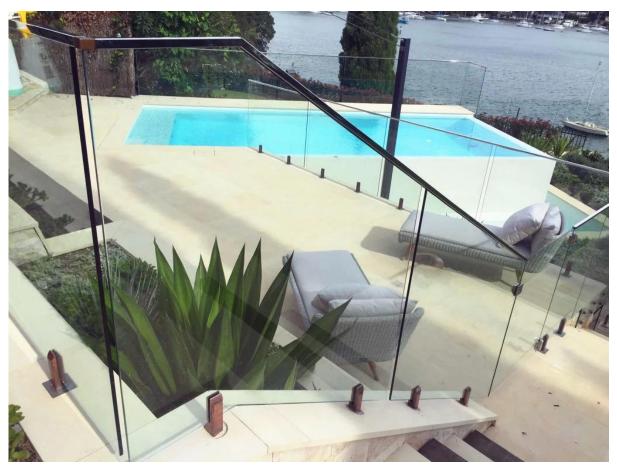

90 degree joiner

Vertical adjustable joiner

Horizontal adjustable joiner

Wall to handrail joiner

End cap

0 - 80

3.Packing photos for 316L stainless steel capping rail handrail tube

 $4.\ Project\ photos\ for\ 21x25mm\ stainless\ steel\ slotted\ handrail\ tubing\ and\ fittings$ 