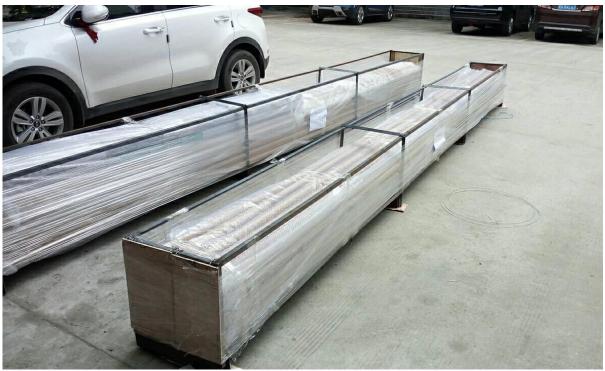

316L stainless steel capping rail handrail tubes for frameless glass railing system (swimming pool, balcony staircase glass railings)

- 1. Specs for 316L stainless steel capping rail handrail tubes
- square capping rail 21x25mm, with 14x14mm slot, with plastic channels for 10-12mm thickness glass panels
- round capping rail 25.4mm diameter , with 14x14mm slot , with plastic channels for 10-12mm thickness glass panels
- 5.8 meters per length
- packed into cardboardtubes
- mirror or satin finish
- 2. Photos for 316L stainless steel capping rail handrail tube















90 degree joiner



Vertical adjustable joiner



Horizontal adjustable joiner



Wall to handrail joiner



End cap



0 - 80







3.Packing photos for 316L stainless steel capping rail handrail tube











 $4.\ Project\ photos\ for\ 21x25mm\ stainless\ steel\ slotted\ handrail\ tubing\ and\ fittings$ 









Company info. for SHENZHEN LAUNCH CO., LTD

Shenzhen Launch Co., Ltd was established in 2004, located at Nanshan District, Shenzhen, and one hour by car from Hongkong International Airport. Our main product is high-grade building materials includes stainless steel balustrade post, staircase handrail, balcony guardrail, swimming pool fence and other high-grade building materials. All the products are designed strictly according to the high-end market requirements. We have our own factory in Tangxia Town, Dongguan, has a variety of precision equipment more than 50 sets: CNC lathe, milling machine, punching machine, pipe cutter, argon welder, drilling machine, polisher, etc. which ca