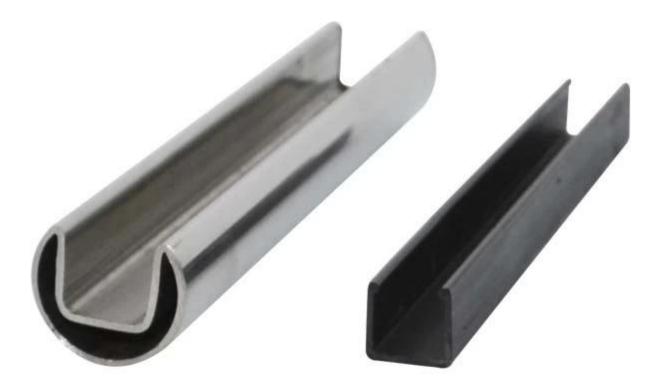

316L stainless steel capping rail handrail tubes for frameless glass railing system (swimming pool, balcony staircase glass railings)

- 1. Specs for 316L stainless steel capping rail handrail tubes
- square capping rail 21x25mm, with 14x14mm slot, with plastic channels for 10-12mm thickness glass panels
- round capping rail 25.4mm diameter , with 14x14mm slot , with plastic channels for 10-12mm thickness glass panels
- 5.8 meters per length
- packed into cardboardtubes
- mirror or satin finish
- 2. Photos for 316L stainless steel capping rail handrail tube