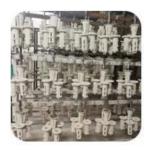

90 degree joiner

Vertical adjustable joiner

Horizontal adjustable joiner

Wall to handrail joiner

End cap

0 - 80

3.Packing photos for 316L stainless steel capping rail handrail tube

 $4.\ Project\ photos\ for\ 21x25mm\ stainless\ steel\ slotted\ handrail\ tubing\ and\ fittings$ 