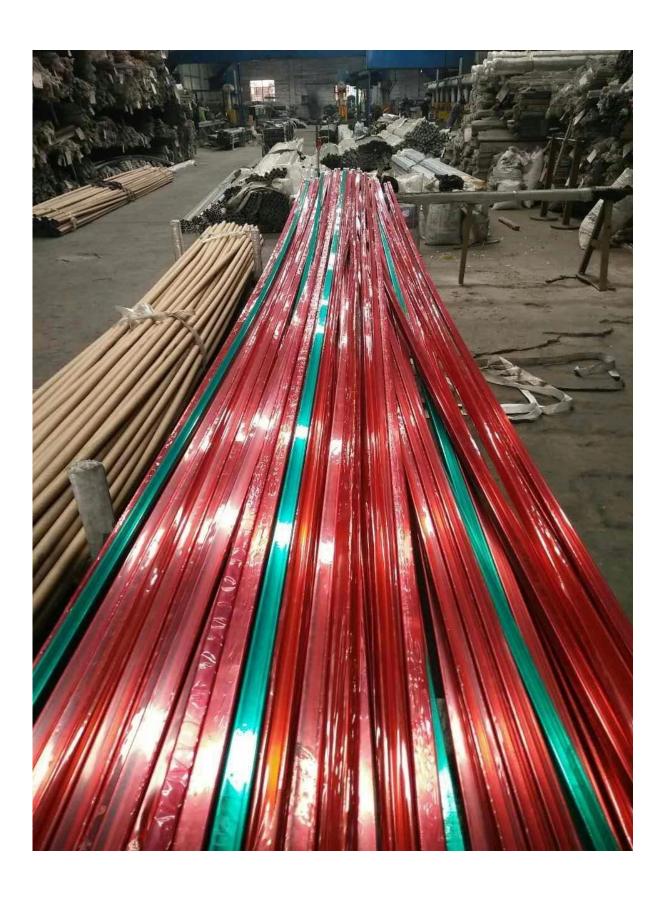

316L stainless steel capping rail handrail tubes for frameless glass railing system (swimming pool, balcony staircase glass railings)

- 1. Specs for 316L stainless steel capping rail handrail tubes
- square capping rail 21x25mm, with 14x14mm slot, with plastic channels for 10-12mm thickness glass panels
- round capping rail 25.4mm diameter , with 14x14mm slot , with plastic channels for 10-12mm thickness glass panels
- 5.8 meters per length
- packed into cardboardtubes
- mirror or satin finish
- 2. Photos for 316L stainless steel capping rail handrail tube

90 degree joiner

Vertical adjustable joiner

Horizontal adjustable joiner

Wall to handrail joiner

End cap

0 - 80

3.Packing photos for 316L stainless steel capping rail handrail tube

 $4.\ Project\ photos\ for\ 21x25mm\ stainless\ steel\ slotted\ handrail\ tubing\ and\ fittings$ 