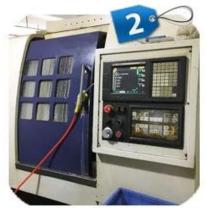

## PRODUCTION PROCESS

CNC lathe

**CNC** Milling

Stamping

**Drilling & Tapping** 

Polishing