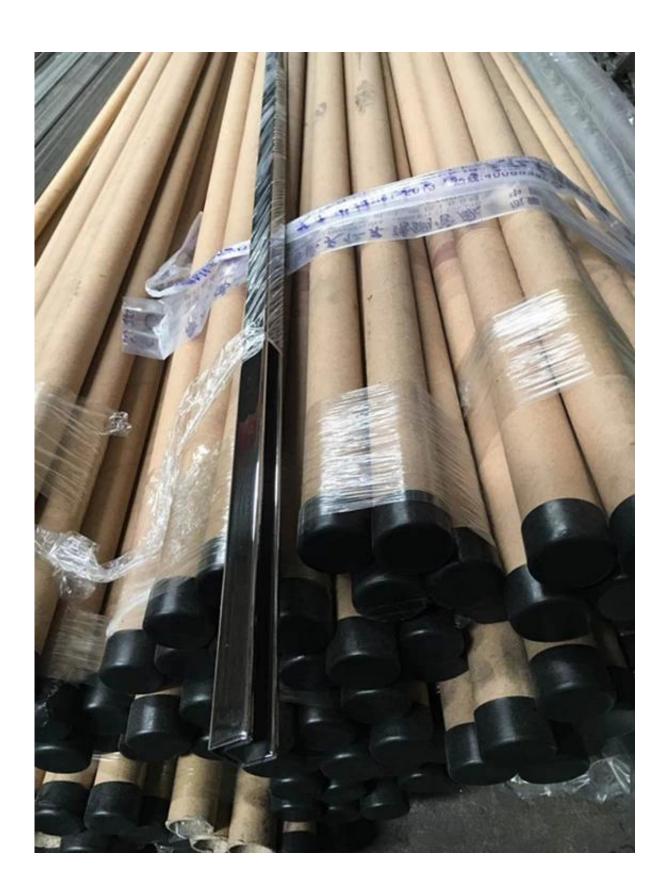

90 degree joiner

Vertical adjustable joiner

Horizontal adjustable joiner

Wall to handrail joiner

End cap

0 - 80

3.Packing photos for 316L stainless steel capping rail handrail tube

 $4.\ Project\ photos\ for\ 21x25mm\ stainless\ steel\ slotted\ handrail\ tubing\ and\ fittings$ 