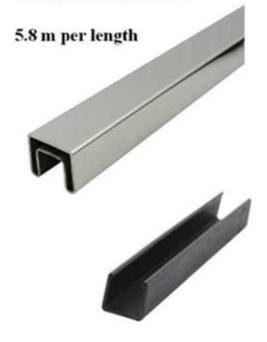

316L stainless steel capping rail handrail tubes for frameless glass railing system (swimming pool, balcony staircase glass railings)

- 1. Specs for 316L stainless steel capping rail handrail tubes
- square capping rail 21x25mm, with 14x14mm slot, with plastic channels for 10-12mm thickness glass panels
- round capping rail 25.4mm diameter , with 14x14mm slot , with plastic channels for 10-12mm thickness glass panels
- 5.8 meters per length
- packed into cardboardtubes
- mirror or satin finish
- 2. Photos for 316L stainless steel capping rail handrail tube