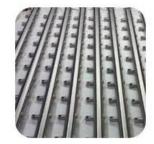

316L stainless steel capping rail handrail tubes for frameless glass railing system (swimming pool, balcony staircase glass railings)

- 1. Specs for 316L stainless steel capping rail handrail tubes
- square capping rail 21x25mm, with 14x14mm slot, with plastic channels for 10-12mm thickness glass panels
- round capping rail 25.4mm diameter , with 14x14mm slot , with plastic channels for 10-12mm thickness glass panels
- 5.8 meters per length
- packed into cardboardtubes
- mirror or satin finish
- 2. Photos for 316L stainless steel capping rail handrail tube