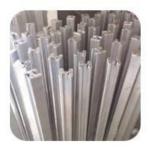

316L stainless steel capping rail handrail tubes for frameless glass railing system (swimming pool, balcony staircase glass railings)

- 1. Specs for 316L stainless steel capping rail handrail tubes
- square capping rail 21x25mm, with 14x14mm slot, with plastic channels for 10-12mm thickness glass panels
- round capping rail 25.4mm diameter , with 14x14mm slot , with plastic channels for 10-12mm thickness glass panels
- 5.8 meters per length
- packed into cardboardtubes
- mirror or satin finish
- 2. Photos for 316L stainless steel capping rail handrail tube