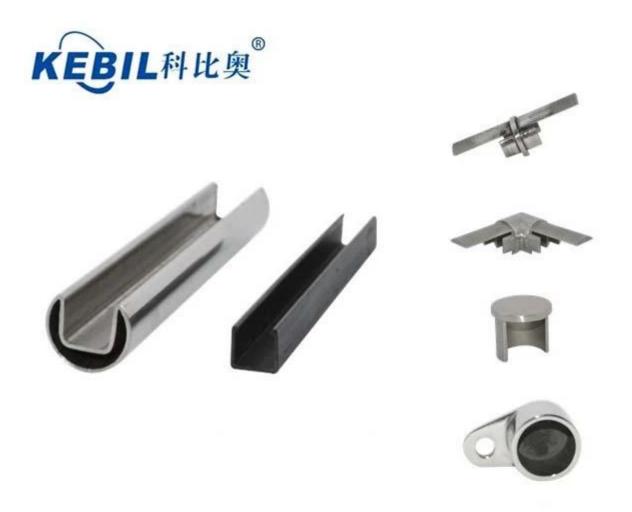

316L stainless steel capping rail handrail tubes for frameless glass railing system (swimming pool, balcony staircase glass railings)

- 1. Specs for 316L stainless steel capping rail handrail tubes
- square capping rail 21x25mm, with 14x14mm slot, with plastic channels for 10-12mm thickness glass panels
- round capping rail 25.4mm diameter , with 14x14mm slot , with plastic channels for 10-12mm thickness glass panels
- 5.8 meters per length
- packed into cardboardtubes
- mirror or satin finish
- 2. Photos for 316L stainless steel capping rail handrail tube

90 degree joiner

Vertical adjustable joiner

Horizontal adjustable joiner

Wall to handrail joiner

End cap

0 - 80

3.Packing photos for 316L stainless steel capping rail handrail tube

 $4.\ Project\ photos\ for\ 21x25mm\ stainless\ steel\ slotted\ handrail\ tubing\ and\ fittings$ 