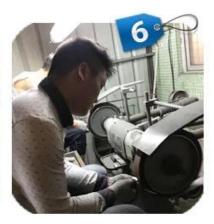

## PRODUCTION PROCESS

CNC lathe

**CNC** Milling

Stamping

**Drilling & Tapping** 

Polishing