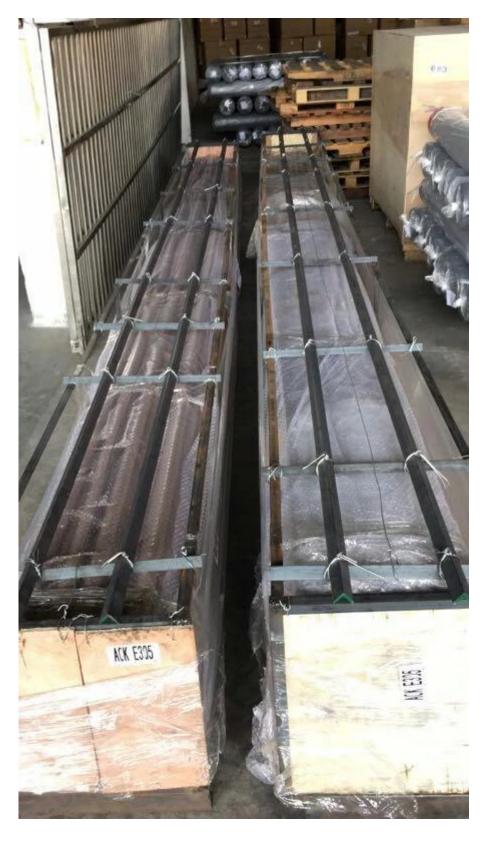

316L stainless steel capping rail handrail tubes for frameless glass railing system (swimming pool, balcony staircase glass railings)

- 1. Specs for 316L stainless steel capping rail handrail tubes
- square capping rail 21x25mm, with 14x14mm slot, with plastic channels for 10-12mm thickness glass panels
- round capping rail 25.4mm diameter , with 14x14mm slot , with plastic channels for 10-12mm thickness glass panels
- 5.8 meters per length
- packed into cardboardtubes
- mirror or satin finish
- 2. Photos for 316L stainless steel capping rail handrail tube















90 degree joiner



Vertical adjustable joiner



Horizontal adjustable joiner



Wall to handrail joiner



End cap



0 - 80







3.Packing photos for 316L stainless steel capping rail handrail tube











 $4.\ Project\ photos\ for\ 21x25mm\ stainless\ steel\ slotted\ handrail\ tubing\ and\ fittings$ 









Company info. for SHENZHEN LAUNCH CO., LTD

Shenzhen Launch Co., Ltd was established in 2004, located at Nanshan District, Shenzhen, and one hour by car from Hongkong International Airport. Our main product is high-grade building materials includes stainless steel balustrade post, staircase handrail, balcony guardrail, swimming pool fence and other high-grade building materials. All the products are designed strictly according to the high-end market requirements. We have our own factory in Tangxia Town, Dongguan, has a variety of precision equipment more than 50 sets: CNC lathe, milling machine, punching machine, pipe cutter, argon welder, drilling machine, polisher, etc. which can