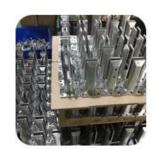

90 degree joiner

Vertical adjustable joiner

Horizontal adjustable joiner

Wall to handrail joiner

End cap

0 - 80

3.Packing photos for 316L stainless steel capping rail handrail tube

 $4.\ Project\ photos\ for\ 21x25mm\ stainless\ steel\ slotted\ handrail\ tubing\ and\ fittings$ 