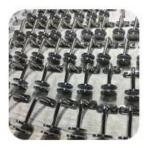

90 degree joiner

Vertical adjustable joiner

Horizontal adjustable joiner

Wall to handrail joiner

End cap

0 - 80

3.Packing photos for 316L stainless steel capping rail handrail tube

 $4.\ Project\ photos\ for\ 21x25mm\ stainless\ steel\ slotted\ handrail\ tubing\ and\ fittings$ 