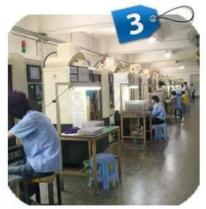

## PRODUCTION PROCESS

CNC lathe

**CNC** Milling

Stamping

**Drilling & Tapping** 

Polishing