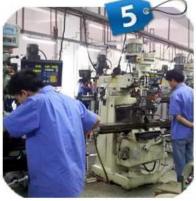

## PRODUCTION PROCESS

CNC lathe

**CNC** Milling

Stamping

**Drilling & Tapping** 

Polishing