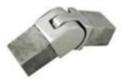

90 degree joiner

Vertical adjustable joiner

Horizontal adjustable joiner

Wall to handrail joiner

End cap

0 - 80

3.Packing photos for 316L stainless steel capping rail handrail tube

 $4.\ Project\ photos\ for\ 21x25mm\ stainless\ steel\ slotted\ handrail\ tubing\ and\ fittings$ 