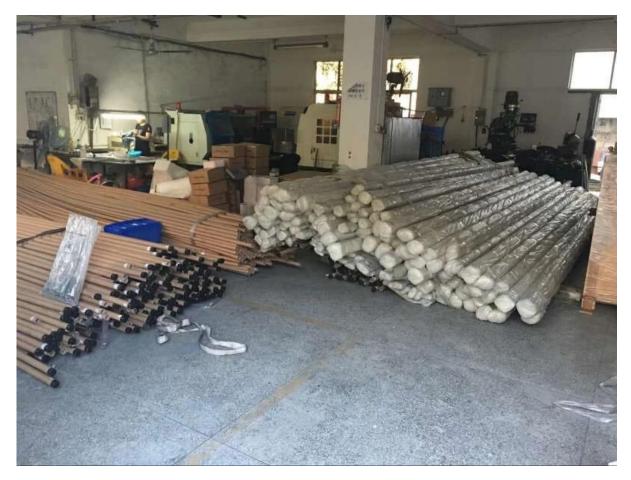

90 degree joiner

Vertical adjustable joiner

Horizontal adjustable joiner

Wall to handrail joiner

End cap

0 - 80

3.Packing photos for 316L stainless steel capping rail handrail tube

 $4.\ Project\ photos\ for\ 21x25mm\ stainless\ steel\ slotted\ handrail\ tubing\ and\ fittings$ 