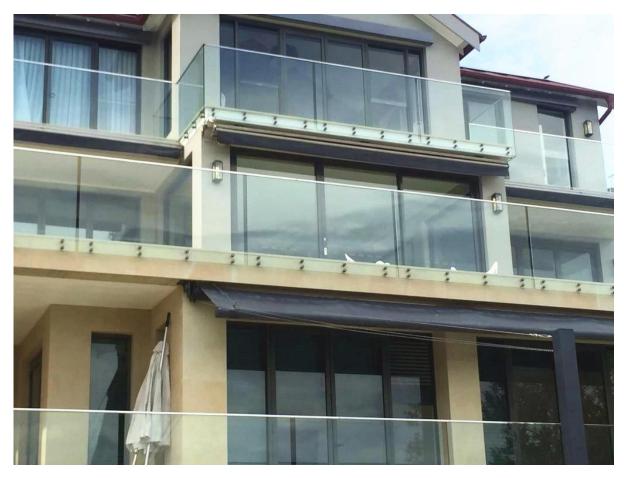

90 degree joiner

Vertical adjustable joiner

Horizontal adjustable joiner

Wall to handrail joiner

End cap

0 - 80

3.Packing photos for 316L stainless steel capping rail handrail tube

 $4.\ Project\ photos\ for\ 21x25mm\ stainless\ steel\ slotted\ handrail\ tubing\ and\ fittings$ 