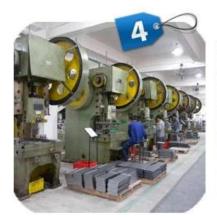

## PRODUCTION PROCESS

CNC lathe

**CNC** Milling

Stamping

**Drilling & Tapping** 

Polishing