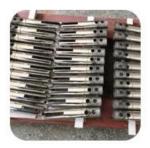

90 degree joiner

Vertical adjustable joiner

Horizontal adjustable joiner

Wall to handrail joiner

End cap

0 - 80

3.Packing photos for 316L stainless steel capping rail handrail tube

 $4.\ Project\ photos\ for\ 21x25mm\ stainless\ steel\ slotted\ handrail\ tubing\ and\ fittings$ 