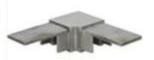

90 degree joiner

Vertical adjustable joiner

Horizontal adjustable joiner

Wall to handrail joiner

End cap

0 - 80

3.Packing photos for 316L stainless steel capping rail handrail tube

 $4.\ Project\ photos\ for\ 21x25mm\ stainless\ steel\ slotted\ handrail\ tubing\ and\ fittings$ 