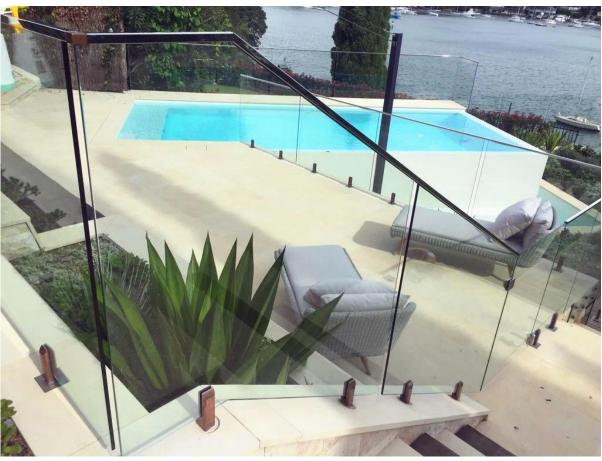

90 degree joiner

Vertical adjustable joiner

Horizontal adjustable joiner

Wall to handrail joiner

End cap

0 - 80

3.Packing photos for 316L stainless steel capping rail handrail tube

 $4.\ Project\ photos\ for\ 21x25mm\ stainless\ steel\ slotted\ handrail\ tubing\ and\ fittings$ 