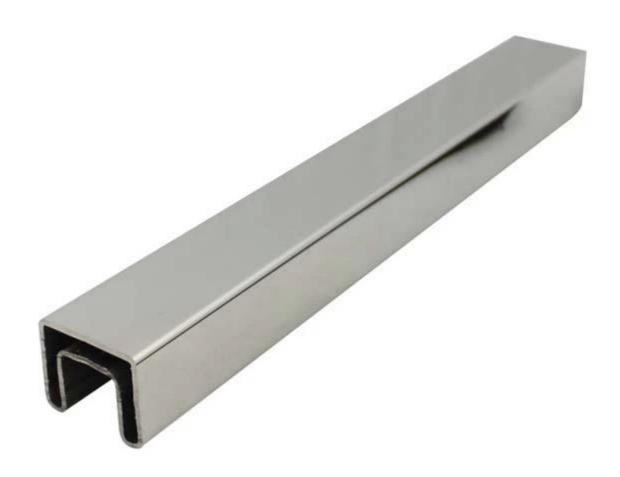

316L stainless steel capping rail handrail tubes for frameless glass railing system (swimming pool, balcony staircase glass railings)

- 1. Specs for 316L stainless steel capping rail handrail tubes
- square capping rail 21x25mm, with 14x14mm slot, with plastic channels for 10-12mm thickness glass panels
- round capping rail 25.4mm diameter , with 14x14mm slot , with plastic channels for 10-12mm thickness glass panels
- 5.8 meters per length
- packed into cardboardtubes
- mirror or satin finish
- 2. Photos for 316L stainless steel capping rail handrail tube