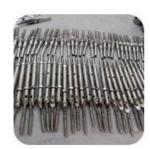

90 degree joiner

Vertical adjustable joiner

Horizontal adjustable joiner

Wall to handrail joiner

End cap

0 - 80

3.Packing photos for 316L stainless steel capping rail handrail tube

 $4.\ Project\ photos\ for\ 21x25mm\ stainless\ steel\ slotted\ handrail\ tubing\ and\ fittings$ 