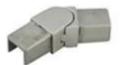

90 degree joiner

Vertical adjustable joiner

Horizontal adjustable joiner

Wall to handrail joiner

End cap

0 - 80

3.Packing photos for 316L stainless steel capping rail handrail tube

 $4.\ Project\ photos\ for\ 21x25mm\ stainless\ steel\ slotted\ handrail\ tubing\ and\ fittings$ 