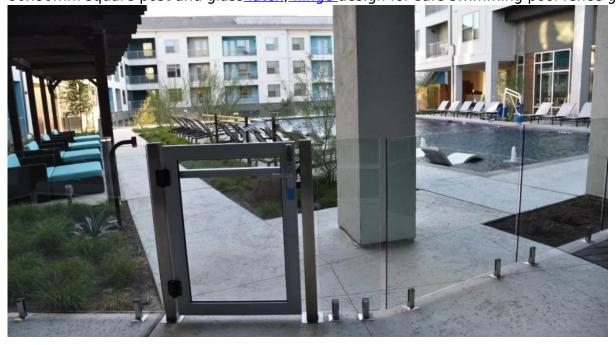

## Images:

50x50 square post and glass spigot design for fool fence

80x80mm square stainless steel post with handrail design for commerical safe glass railing

80x80mm square post and glass <u>latch</u>, <u>hinge</u> design for safe swimming pool fence gate