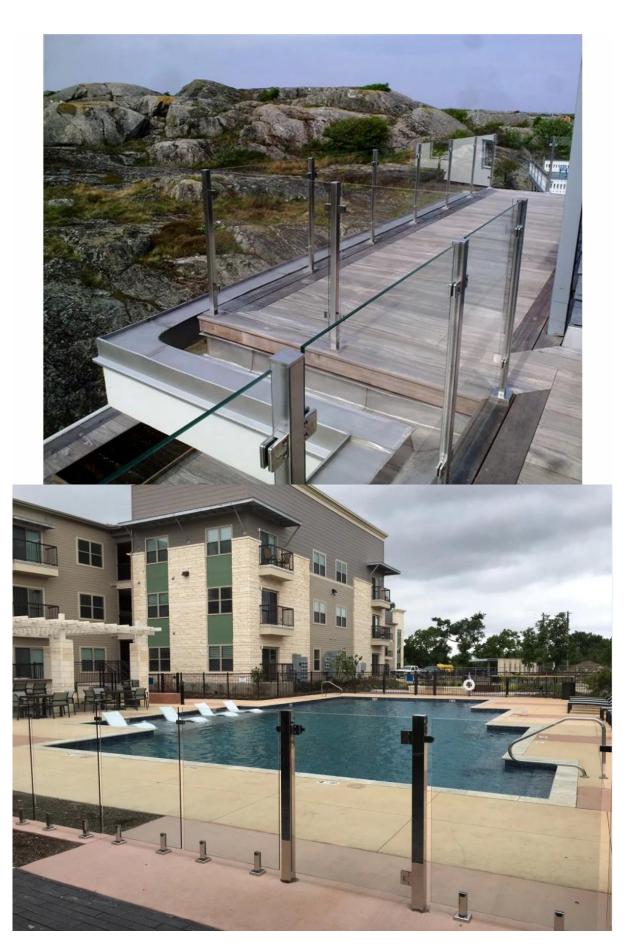

Post size: 50x00mm, 1100mm high or as per your requirement

Model: stainless steel square post for fool mounting (floor can be wood or concrete)
Application: swimming pool fence, balcony stainless steel railing design, garden glass

railing, stainless steel balustrade, glass balustrade, semi-frameless glass fence, staircase glass

railing, deck floor mounted glass balustrade, strong safe heavy duty post fence

For both safe commerical and modern house home design