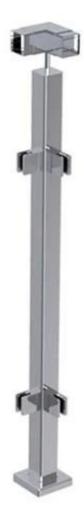

## Images:

50x50 square post and glass spigot design for fool fence

80x80mm square stainless steel post with handrail design for commerical safe glass railing

80x80mm square post and glass <u>latch</u>, <u>hinge</u> design for safe swimming pool fence gate