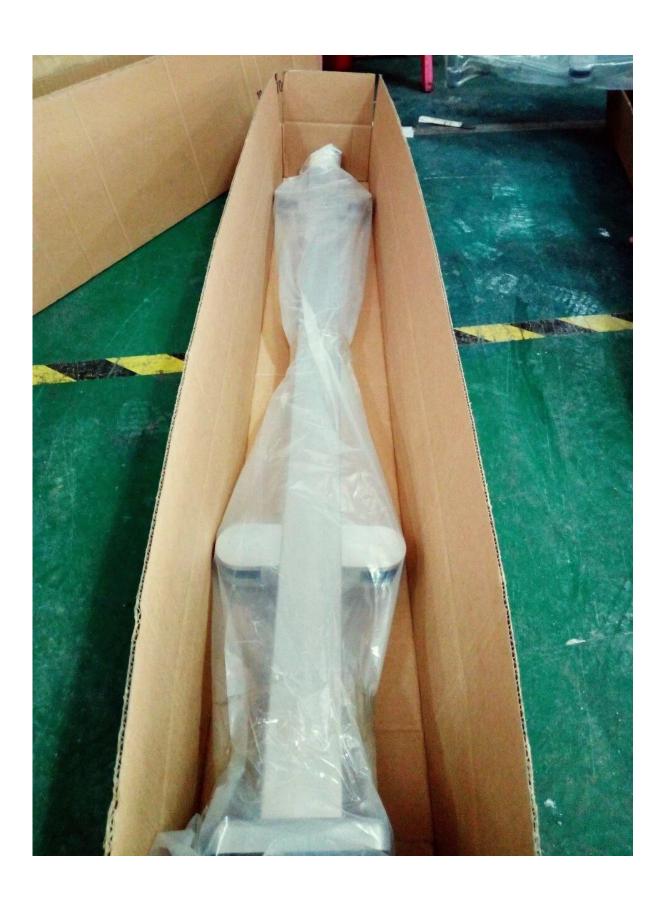

## Delivery & Packing

- --Delivery: 3-5 days by express. 10-15 days by sea.
- --Packing: one pc into one plastic bag, then into one box.
- --Regular lead time: about 20 days after payment. ( It depents on quantity)