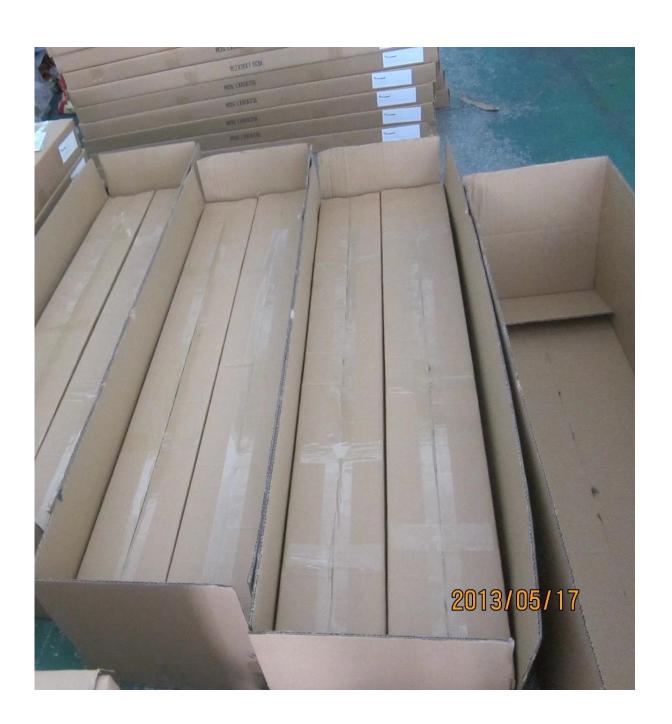

## Delivery & Packing

- --Delivery: 3-5 days by express. 10-15 days by sea.
- --Packing: one pc into one plastic bag, then into one box.
- --Regular lead time: about 20 days after payment. ( It depents on quantity)