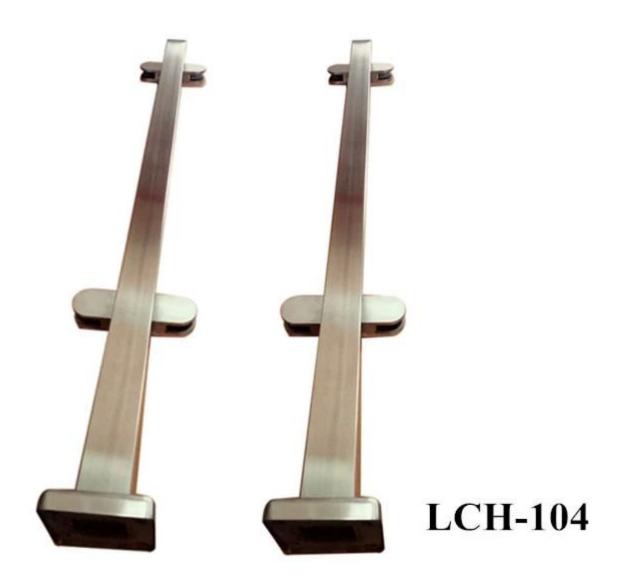

## Images:

50x50 square post and glass spigot design for fool fence

80x80mm square stainless steel post with handrail design for commerical safe glass railing

80x80mm square post and glass <u>latch</u>, <u>hinge</u> design for safe swimming pool fence gate