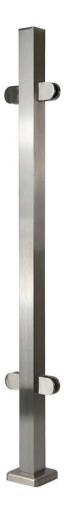

## 36 inch height balcony glass balustrade outdoor stainless steel handrail glass fixing railing

Desciption

Material: stainless steel 316

Finish: mirror/satin

Post wall thickness: 1.5mm or as per your requirement

Post size: 50x00mm, 1100mm high or as per your requirement

Model: stainless steel square post for fool mounting (floor can be wood or concrete)
Application: swimming pool fence, balcony stainless steel railing design, garden glass

railing, stainless steel balustrade, glass balustrade, semi-frameless glass fence, staircase glass

railing, deck floor mounted glass balustrade, strong safe heavy duty post fence

For both safe commerical and modern house home design