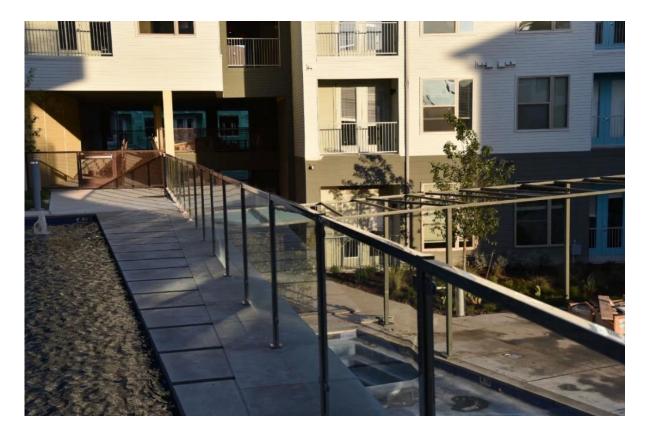

## 36 inch height balcony glass balustrade outdoor stainless steel handrail glass fixing railing

Desciption

Material: stainless steel 316

Finish: mirror/satin

Post wall thickness: 1.5mm or as per your requirement

Post size: 50x00mm, 1100mm high or as per your requirement

Model: stainless steel square post for fool mounting (floor can be wood or concrete)
Application: swimming pool fence, balcony stainless steel railing design, garden glass

railing, stainless steel balustrade, glass balustrade, semi-frameless glass fence, staircase glass

railing, deck floor mounted glass balustrade, strong safe heavy duty post fence

For both safe commerical and modern house home design

## Images:

50x50 square post and glass spigot design for fool fence

80x80mm square stainless steel post with handrail design for commerical safe glass railing

80x80mm square post and glass <u>latch</u>, <u>hinge</u> design for safe swimming pool fence gate