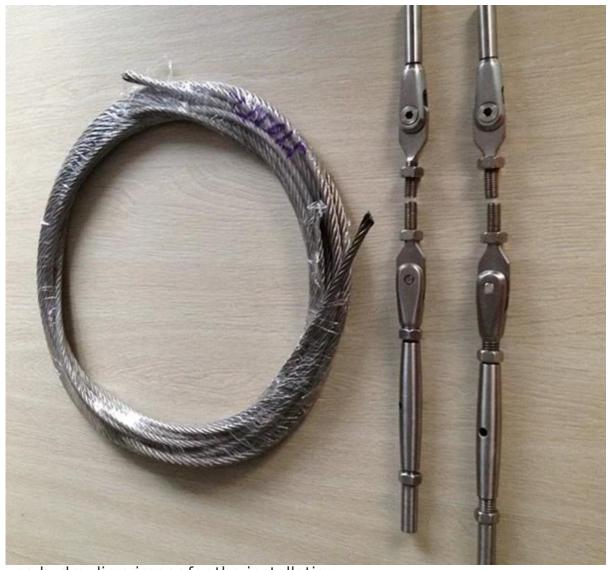

stainless steel cable or wire rope 3mm,4mm,5mm,6mm,8mm, wire rope end fittings,cable end fittings for the railing posts

| Product Name  | cable wire rope end fittings                       |
|---------------|----------------------------------------------------|
| Application   | cable railing system/wire rope balustrade          |
| Material      | Stainless steel: ss304/ss316                       |
| Specification | Handrail size: 50*50mm/40*40mm/dia50.8mm/dia42.4mm |
|               | Baluster size: 50*50mm/40*40m /dia50.8mm/dia42.4mm |
|               | Cable:2/3/4/5/6/7/8mm                              |
|               | cable tensors/end fittings:a pair for one package  |
| Surface       | Stainless steel: satin/mirror finish               |

T/T 30%-50% deposit, balance before delivery and shipment Delivery time:

It depends on the contract.

cable and end fitting photos:

use hydraulic crimper for the installation:

cable railing project photo:

cable tensor 316 stainless steel to tighten 4mm 5mm 6mm cable