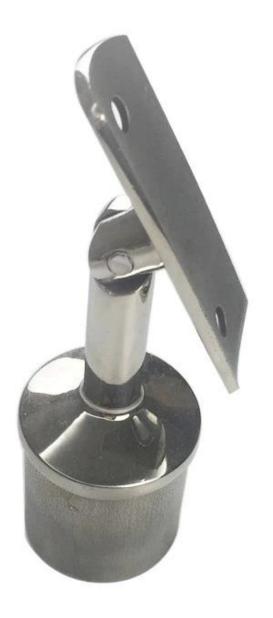

New design cheap price for 42.4mm tubular handrail support bracket

- 1. Specs. for handrail support bracket
  - for 42.4mm x1.5mm tubular railing post
  - 304/316 stainless steel
  - satin or mirror finish

## 2. Photos for tubular handrail support bracket

Company info.

Shenzhen Launch Co., Ltd was established in 2004, located at Nanshan District, Shenzhen, and one hour by car from Hongkong International Airport. Our main product is high-grade building materials includes stainless steel balustrade post, staircase handrail, balcony guardrail, swimming pool fence and other high-grade building materials. All the products are designed strictly according to the high-end market requirements. We have our own factory in Tangxia Town, Dongguan, has a variety of precision equipment more than 50 sets: CNC lathe, milling machine, punching machine, pipe cutter, argon welder, drilling machine, polisher, etc. which can provide customers with complete product processing services. With the German SPECTRO Spectrometer, we insist on testing every batch of materials to ensure that the material is highly qualified. We also have hardness gauge, secondary element and other test equipment to ensure the products meets customers' requirements.