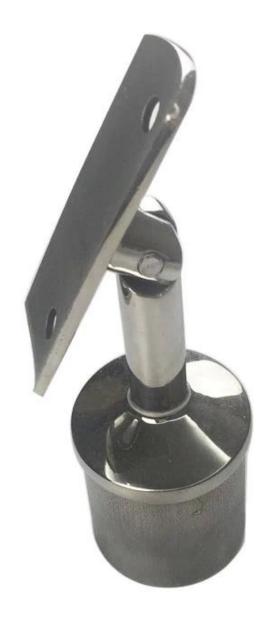

New design cheap price for 42.4mm tubular handrail support bracket

- 1. Specs. for handrail support bracket
  - for 42.4mm x1.5mm tubular railing post
  - 304/316 stainless steel
  - satin or mirror finish

## 2. Photos for tubular handrail support bracket

Company info.

Shenzhen Launch Co., Ltd was established in 2004, located at Nanshan District, Shenzhen, and one hour by car from Hongkong International Airport. Our main product is high-grade building materials includes stainless steel balustrade post, staircase handrail, balcony guardrail, swimming pool fence and other high-grade building materials. All the products are designed strictly according to the high-end market requirements. We have our own factory in Tangxia Town, Dongguan, has a variety of precision equipment more than 50 sets: CNC lathe, milling machine, punching machine, pipe cutter, argon welder, drilling machine, polisher, etc. which can provide customers with complete product processing services. With the German SPECTRO Spectrometer, we insist on testing every batch of materials to ensure that the material is highly qualified. We also have hardness gauge, secondary element and other test equipment to ensure the products meets customers' requirements.