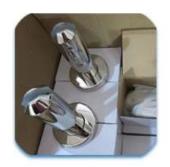

New design cheap price for 42.4mm tubular handrail support bracket

- 1. Specs. for handrail support bracket
  - for 42.4mm x1.5mm tubular railing post
  - 304/316 stainless steel
  - satin or mirror finish

## 2. Photos for tubular handrail support bracket

Company info.

Shenzhen Launch Co., Ltd was established in 2004, located at Nanshan District, Shenzhen, and one hour by car from Hongkong International Airport. Our main product is high-grade building materials includes stainless steel balustrade post, staircase handrail, balcony guardrail, swimming pool fence and other high-grade building materials. All the products are designed strictly according to the high-end market requirements. We have our own factory in Tangxia Town, Dongguan, has a variety of precision equipment more than 50 sets: CNC lathe, milling machine, punching machine, pipe cutter, argon welder, drilling machine, polisher, etc. which can provide customers with complete product processing services. With the German SPECTRO Spectrometer, we insist on testing every batch of materials to ensure that the material is highly qualified. We also have hardness gauge, secondary element and other test equipment to ensure the products meets customers' requirements.