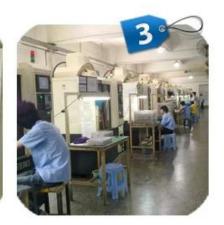

## PRODUCTION PROCESS

Casting

CNC lathe

**CNC** Milling

**Drilling & Tapping** 

Polishing