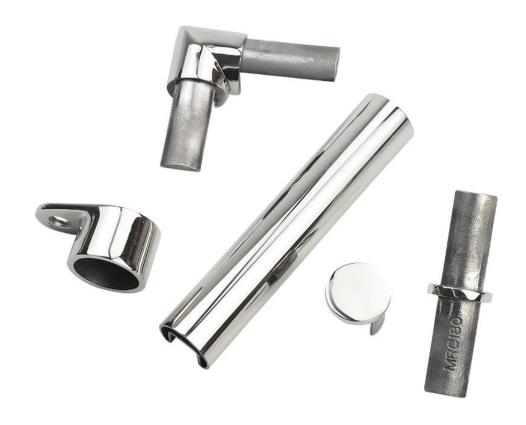

#### **Project show:**

Balcony Frameless Glass Railing U Channel Top Railings with Handrail

×

square mini top rail, in balcony glass railing systems, balustrades & handrails

slotted pipe fittings

- 1. corner join
- z. middle joint

#### 3. end cap

- 4. wall to rail connector

We also have other types of railings:
- Stainless steel cable deck railing

-Glass balustrade railing

Please feel free to contact us for more information: