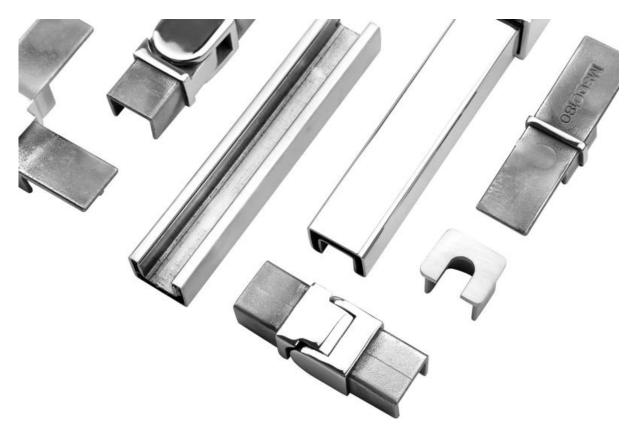

#### **Product show:**

#### **Project show:**

Balcony Frameless Glass Railing U Channel Top Railings with Handrail

×

square mini top rail, in balcony glass railing systems, balustrades & handrails

slotted pipe fittings

- 1. corner join
- z. middle joint