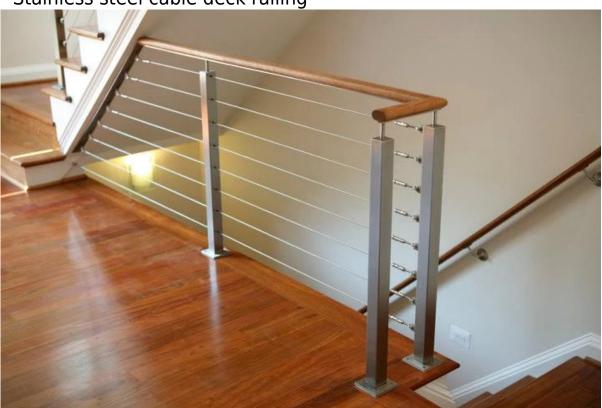

#### 3. end cap

- 4. wall to rail connector

We also have other types of railings:
- Stainless steel cable deck railing

-Glass balustrade railing

Please feel free to contact us for more information: