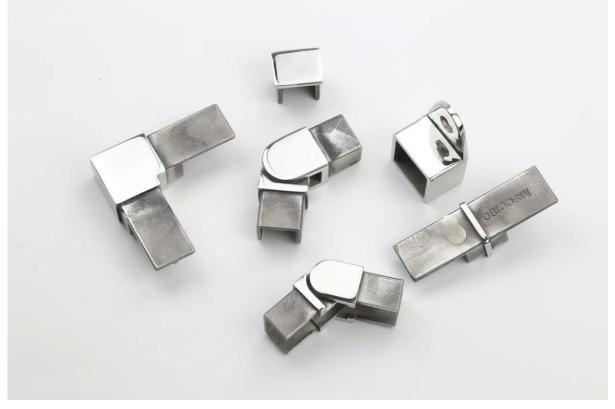

#### **Project show:**

Balcony Frameless Glass Railing U Channel Top Railings with Handrail

×

square mini top rail, in balcony glass railing systems, balustrades & handrails

slotted pipe fittings

- 1. corner join
- z. middle joint

#### 3. end cap

- 4. wall to rail connector

We also have other types of railings:
- Stainless steel cable deck railing

-Glass balustrade railing

Please feel free to contact us for more information: