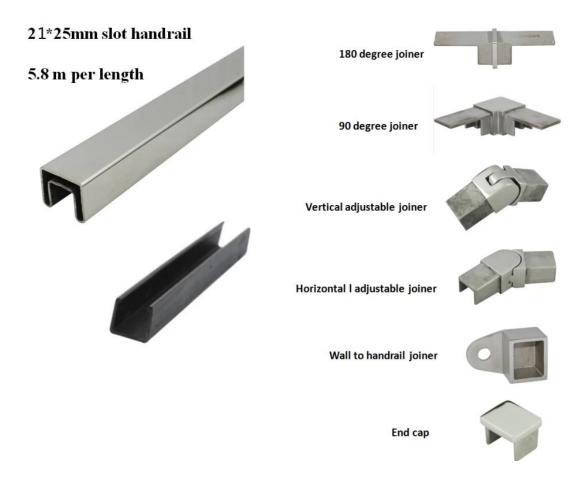

#### **Project show:**

Balcony Frameless Glass Railing U Channel Top Railings with Handrail

×

square mini top rail, in balcony glass railing systems, balustrades & handrails

slotted pipe fittings

- 1. corner join
- z. middle joint

#### 3. end cap

- 4. wall to rail connector

We also have other types of railings:
- Stainless steel cable deck railing

-Glass balustrade railing

Please feel free to contact us for more information: