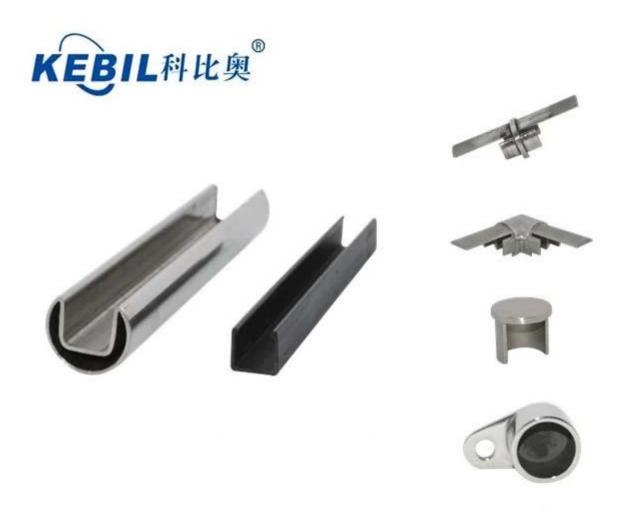

## 5.8 meter per length stainless steel tube balustrades mini round top rails

Mini top rail is installed on the top of glass railings. It can make sure the frameless glass railing more safe.

Besides, its elegant surface treatment makes the railing more beautiful and modern.

#### **Product show:**

#### 3. end cap

- 4. wall to rail connector

We also have other types of railings:
- Stainless steel cable deck railing

-Glass balustrade railing

Please feel free to contact us for more information: