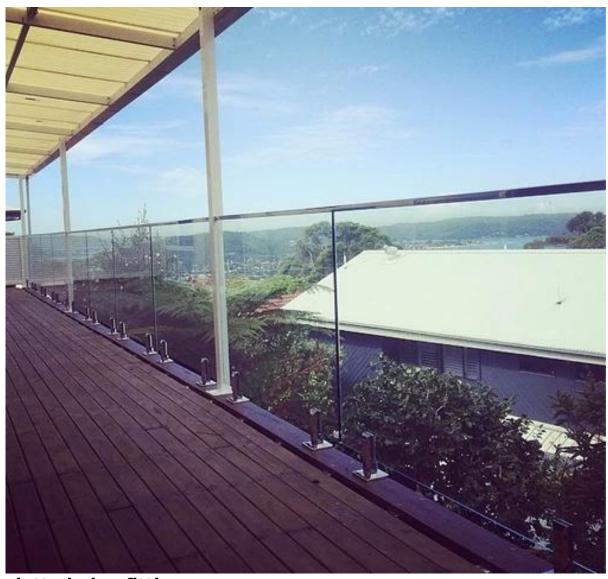

#### **Project show:**

Balcony Frameless Glass Railing U Channel Top Railings with Handrail

×

square mini top rail, in balcony glass railing systems, balustrades & handrails

slotted pipe fittings

- 1. corner join
- z. middle joint