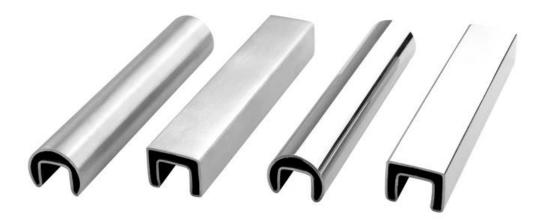

## 5.8 meter per length stainless steel tube balustrades mini round top rails

Mini top rail is installed on the top of glass railings. It can make sure the frameless glass railing more safe.

Besides, its elegant surface treatment makes the railing more beautiful and modern.

#### **Product show:**