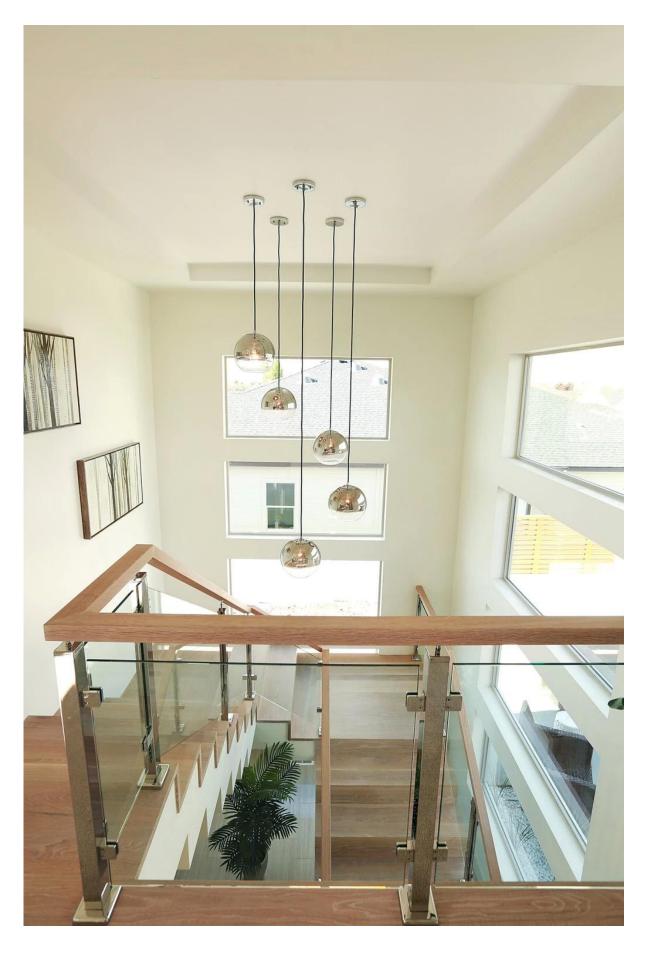

#### **Project show:**

Balcony Frameless Glass Railing U Channel Top Railings with Handrail

×

square mini top rail, in balcony glass railing systems, balustrades & handrails

slotted pipe fittings

- 1. corner join
- z. middle joint