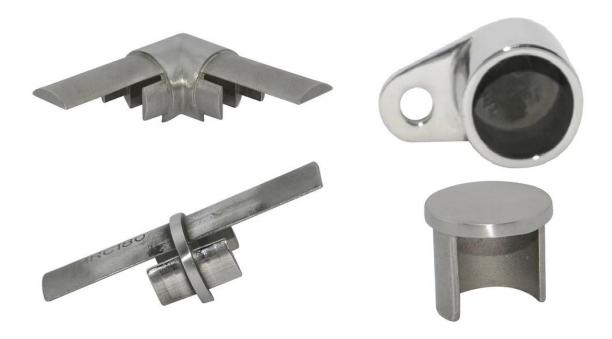

5.8 meter stainless steel top handrail

product description
item name: top handrail
material: stainless steel 316/316L
finish: mirror or satin
dimension: round top rail: dia 25.4mm, groove 14\*14mm
square top rail: 20\*25mm, groove 14\*14mm
5.8 meter per length
for 12mm glass
rail fittings: 180 degree connector, 90 degree connector, wall to rail connector, end cap
Output
Description
material: and cap
Description
Description
Description
Description
Support of the second s

2. product show round top rail

fittings