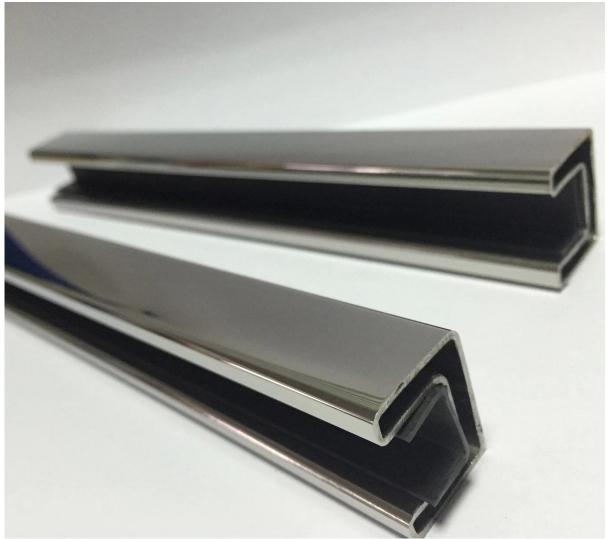

5.8 meter stainless steel top handrail

product description
item name: top handrail
material: stainless steel 316/316L
finish: mirror or satin
dimension: round top rail: dia 25.4mm, groove 14\*14mm
square top rail: 20\*25mm, groove 14\*14mm
5.8 meter per length
for 12mm glass
rail fittings: 180 degree connector, 90 degree connector, wall to rail connector, end cap
Output
Description
material: and cap
Description
Description
Description
Description
Support of the second s

## square top rail