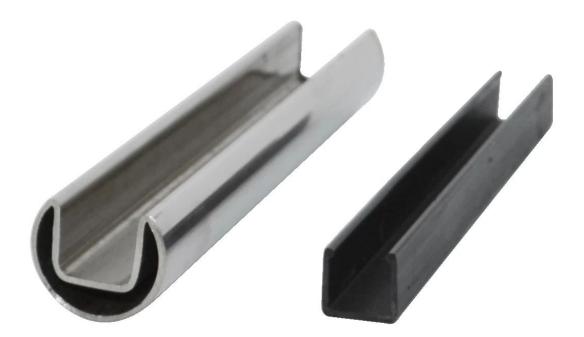

5.8 meter stainless steel top handrail

product description
item name: top handrail
material: stainless steel 316/316L
finish: mirror or satin
dimension: round top rail: dia 25.4mm, groove 14\*14mm
square top rail: 20\*25mm, groove 14\*14mm
5.8 meter per length
for 12mm glass
rail fittings: 180 degree connector, 90 degree connector, wall to rail connector, end cap
Output
Description
material: and cap
Description
Description
Description
Description
Support of the second s

2. product show round top rail

fittings