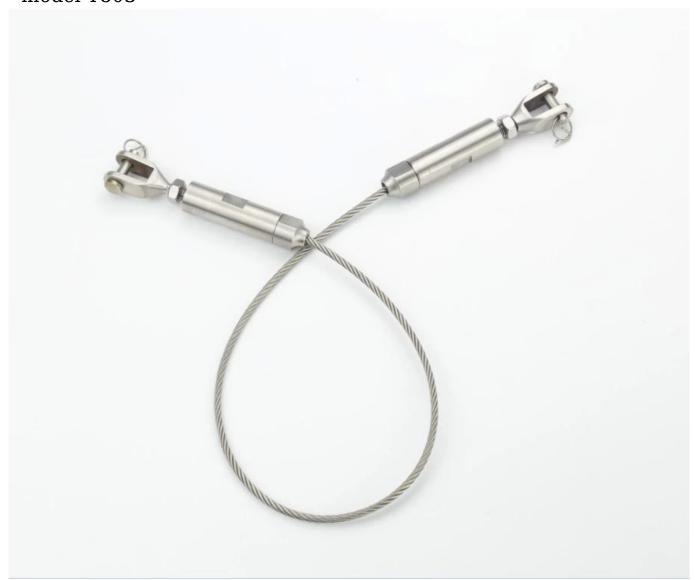

$5 \, mm$  stainless steel wire rope tensioner for staircase wire railing system

- 1. Detailed information for stainless steel wire rope tensioners
- material stainless steel 304/316
- -finish satin or mirror
- -for 5mm diameter wire ropes
- -applied on wire rope railing systems
- model T803