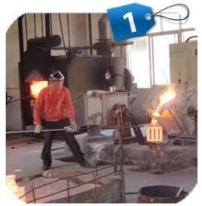

## PRODUCTION PROCESS

Casting

CNC lathe

**CNC** Milling

Stamping

**Drilling & Tapping** 

Polishing