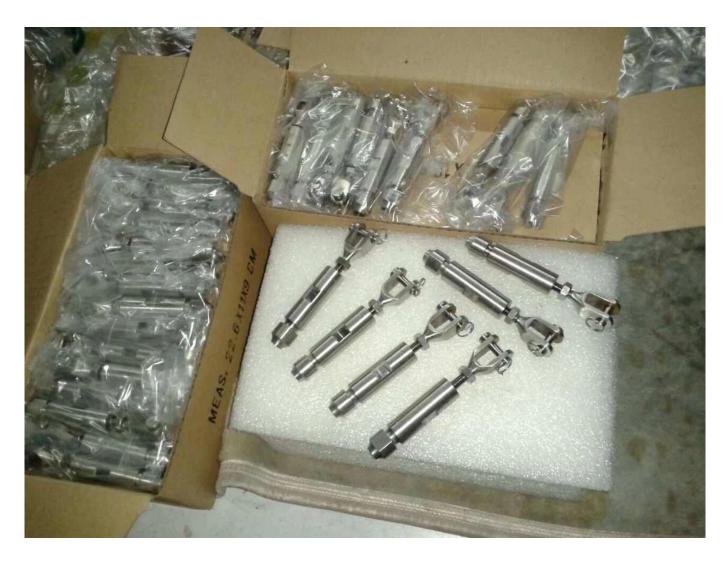

-Packing photos for 5mm stainless steel wire rope tensioner

Company info-

Shenzhen Launch Co., Ltd was established in 2004, located at Nanshan District, Shenzhen, and one hour by car from Hongkong International Airport. Our main product is high-grade building materials includes stainless steel balustrade post, staircase handrail, balcony guardrail, swimming pool fence and other high-grade building materials. All the products are designed strictly according to the high-end market requirements. We have our own factory in Tangxia Town, Dongguan, has a variety of precision equipment more than 50 sets: CNC lathe, milling machine, punching machine, pipe cutter, argon welder, drilling machine, polisher, etc. which can provide customers with complete product processing services. With the German SPECTRO Spectrometer, we insist on testing every batch of materials to ensure that the material is highly qualified. We also have hardness gauge, secondary element and other test equipment to ensure the products meets customers' requirements.