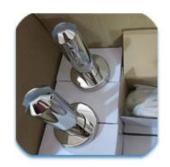

$5 \, mm$  stainless steel wire rope tensioner for staircase wire railing system

- 1. Detailed information for stainless steel wire rope tensioners
- material stainless steel 304/316
- -finish satin or mirror
- -for 5mm diameter wire ropes
- -applied on wire rope railing systems
- model T803