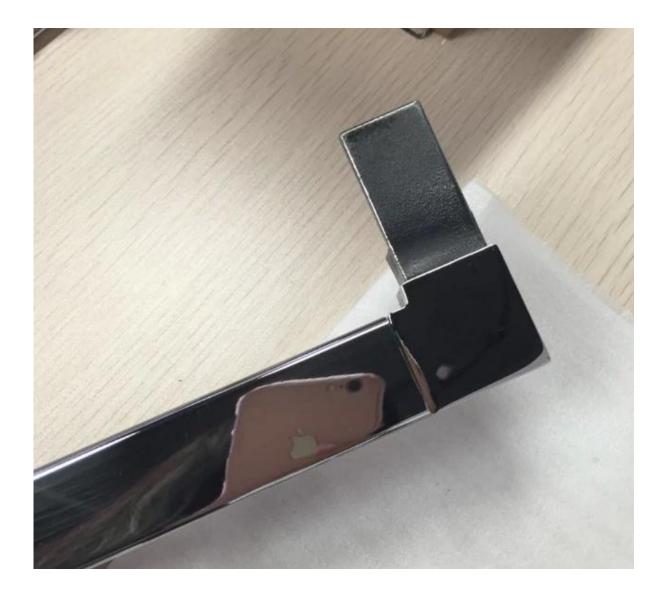

## Description

stainless steel 316L, 8 k polished or satin square handrail tube

| Pictures | Item                             | size                       | net<br>weight | Packaging                                    | Application                                                                                                                                                |  |  |
|----------|----------------------------------|----------------------------|---------------|----------------------------------------------|------------------------------------------------------------------------------------------------------------------------------------------------------------|--|--|
|          | square<br>handrail tube          | 25X20mm<br>5.8<br>m\length | 6 kg\5.8<br>m | cardboard<br>tube<br>or<br>wood<br>container | Balcony<br>railing glass<br>railing<br>the deck<br>handail glass<br>railing<br>the staircase<br>rectangular<br>glass<br>balustrade<br>Garden the<br>fence, |  |  |
|          | Rubber groove                    | 14x14mm<br>1.8<br>m\length | ١             |                                              |                                                                                                                                                            |  |  |
|          | 180 °<br>connector               | 25x20mm<br>handail<br>tube | 52g           |                                              |                                                                                                                                                            |  |  |
|          | 90 °connector                    |                            | 130 g         |                                              |                                                                                                                                                            |  |  |
|          | end cap                          |                            | 33g           |                                              |                                                                                                                                                            |  |  |
|          | handrail tube-<br>wall connector |                            | 82 g          |                                              |                                                                                                                                                            |  |  |
|          | vertical<br>connector            |                            | 86g           |                                              |                                                                                                                                                            |  |  |
|          | horizontal<br>connector          |                            | 135 g         |                                              |                                                                                                                                                            |  |  |