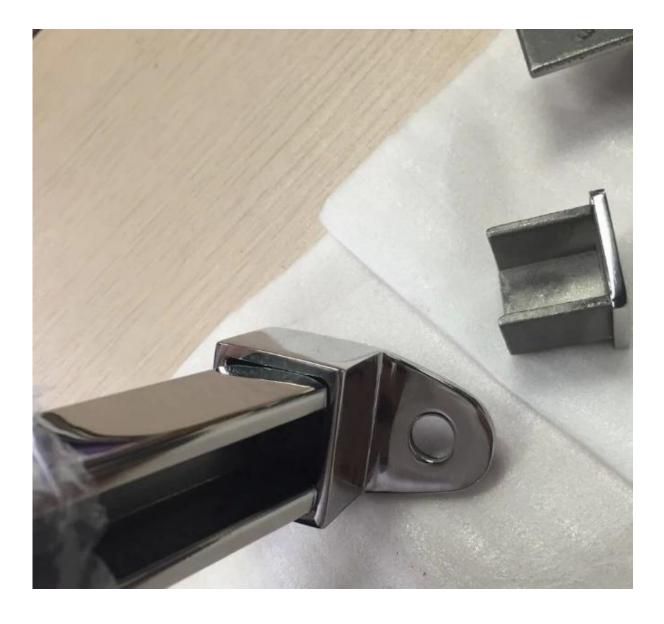

## Description

stainless steel 316L, 8 k polished or satin square handrail tube

| Pictures | Item                             | size                       | net<br>weight | Packaging                                    | Application                                                                                                                                                |  |  |
|----------|----------------------------------|----------------------------|---------------|----------------------------------------------|------------------------------------------------------------------------------------------------------------------------------------------------------------|--|--|
|          | square<br>handrail tube          | 25X20mm<br>5.8<br>m\length | 6 kg\5.8<br>m | cardboard<br>tube<br>or<br>wood<br>container | Balcony<br>railing glass<br>railing<br>the deck<br>handail glass<br>railing<br>the staircase<br>rectangular<br>glass<br>balustrade<br>Garden the<br>fence, |  |  |
|          | Rubber groove                    | 14x14mm<br>1.8<br>m\length | ١             |                                              |                                                                                                                                                            |  |  |
|          | 180 °<br>connector               | 25x20mm<br>handail<br>tube | 52g           |                                              |                                                                                                                                                            |  |  |
|          | 90 °connector                    |                            | 130 g         |                                              |                                                                                                                                                            |  |  |
|          | end cap                          |                            | 33g           |                                              |                                                                                                                                                            |  |  |
|          | handrail tube-<br>wall connector |                            | 82 g          |                                              |                                                                                                                                                            |  |  |
|          | vertical<br>connector            |                            | 86g           |                                              |                                                                                                                                                            |  |  |
|          | horizontal<br>connector          |                            | 135 g         |                                              |                                                                                                                                                            |  |  |

--For commercial and modern house home design both

--For wholesale and retail both

--Other the size handrail tube: available (we are factory)

--Sample: always available

A set of square handrail tube and fittings