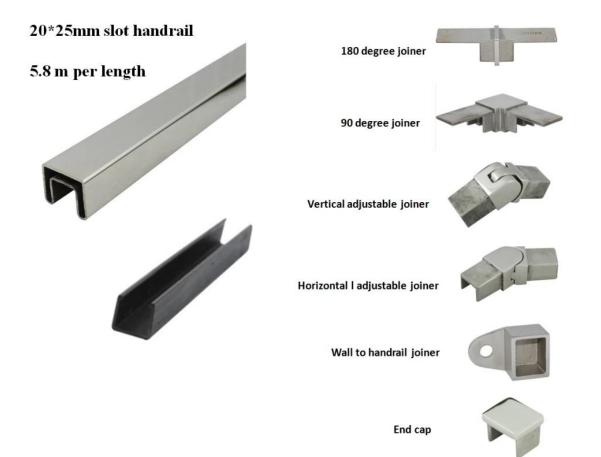

## Description

stainless steel 316L, 8 k polished or satin square handrail tube

| Pictures | Item                             | size                       | net<br>weight | Packaging                                    | Application                                                                                                                                                |  |  |
|----------|----------------------------------|----------------------------|---------------|----------------------------------------------|------------------------------------------------------------------------------------------------------------------------------------------------------------|--|--|
|          | square<br>handrail tube          | 25X20mm<br>5.8<br>m\length | 6 kg\5.8<br>m | cardboard<br>tube<br>or<br>wood<br>container | Balcony<br>railing glass<br>railing<br>the deck<br>handail glass<br>railing<br>the staircase<br>rectangular<br>glass<br>balustrade<br>Garden the<br>fence, |  |  |
|          | Rubber groove                    | 14x14mm<br>1.8<br>m\length | ١             |                                              |                                                                                                                                                            |  |  |
|          | 180 °<br>connector               | 25x20mm<br>handail<br>tube | 52g           |                                              |                                                                                                                                                            |  |  |
|          | 90 °connector                    |                            | 130 g         |                                              |                                                                                                                                                            |  |  |
|          | end cap                          |                            | 33g           |                                              |                                                                                                                                                            |  |  |
|          | handrail tube-<br>wall connector |                            | 82 g          |                                              |                                                                                                                                                            |  |  |
|          | vertical<br>connector            |                            | 86g           |                                              |                                                                                                                                                            |  |  |
|          | horizontal<br>connector          |                            | 135 g         |                                              |                                                                                                                                                            |  |  |

--For commercial and modern house home design both

--For wholesale and retail both

--Other the size handrail tube: available (we are factory)

--Sample: always available

A set of square handrail tube and fittings