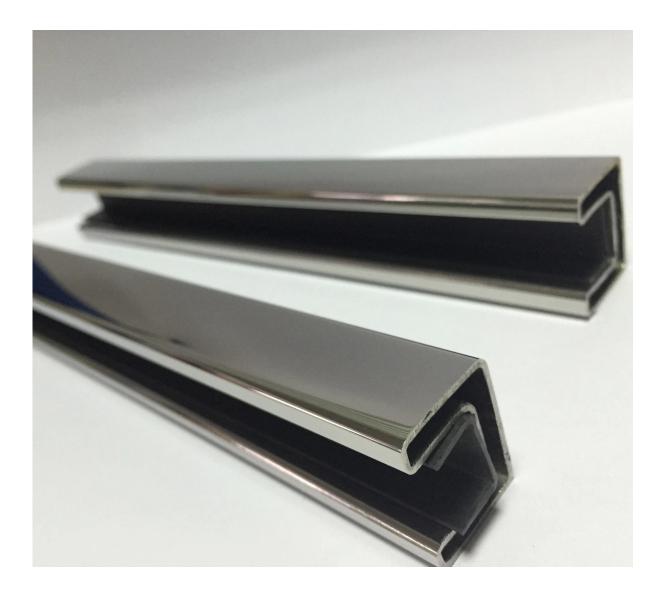

## Description

stainless steel 316L, 8 k polished or satin square handrail tube

| Pictures | Item                             | size                       | net<br>weight | Packaging                                    | Application                                                                                                                                                |  |  |
|----------|----------------------------------|----------------------------|---------------|----------------------------------------------|------------------------------------------------------------------------------------------------------------------------------------------------------------|--|--|
|          | square<br>handrail tube          | 25X20mm<br>5.8<br>m\length | 6 kg\5.8<br>m | cardboard<br>tube<br>or<br>wood<br>container | Balcony<br>railing glass<br>railing<br>the deck<br>handail glass<br>railing<br>the staircase<br>rectangular<br>glass<br>balustrade<br>Garden the<br>fence, |  |  |
|          | Rubber groove                    | 14x14mm<br>1.8<br>m\length | ١             |                                              |                                                                                                                                                            |  |  |
|          | 180 °<br>connector               | 25x20mm<br>handail<br>tube | 52g           |                                              |                                                                                                                                                            |  |  |
|          | 90 °connector                    |                            | 130 g         |                                              |                                                                                                                                                            |  |  |
|          | end cap                          |                            | 33g           |                                              |                                                                                                                                                            |  |  |
|          | handrail tube-<br>wall connector |                            | 82 g          |                                              |                                                                                                                                                            |  |  |
|          | vertical<br>connector            |                            | 86g           |                                              |                                                                                                                                                            |  |  |
|          | horizontal<br>connector          |                            | 135 g         |                                              |                                                                                                                                                            |  |  |

--For commercial and modern house home design both

--For wholesale and retail both

--Other the size handrail tube: available (we are factory)

--Sample: always available

A set of square handrail tube and fittings