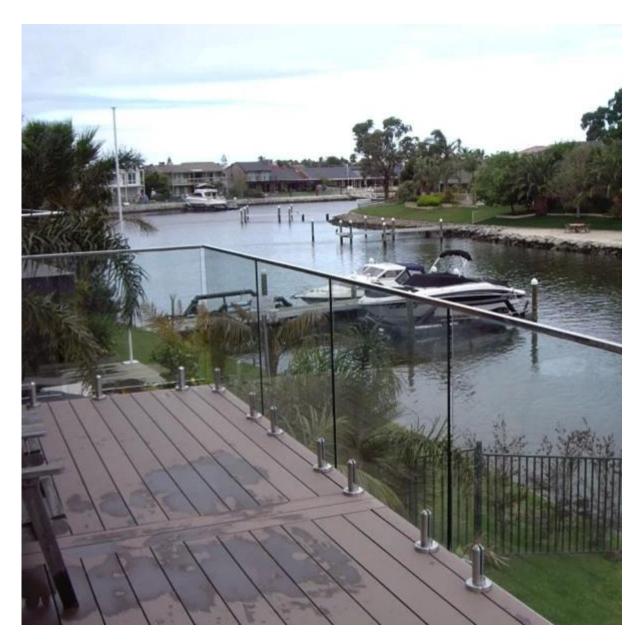

Details

Project Square handrail tube and <u>Round spigot</u> for balcony glass railing design

Square handrail tube and square glass spigot for deck glass railing

Packaging and delivery -Delivery time: 15-20 days by sea --Regular lead time: 10-15 days, if the goods are in stock, 20-25 days if the goods are not in stock. It depends on quantity.