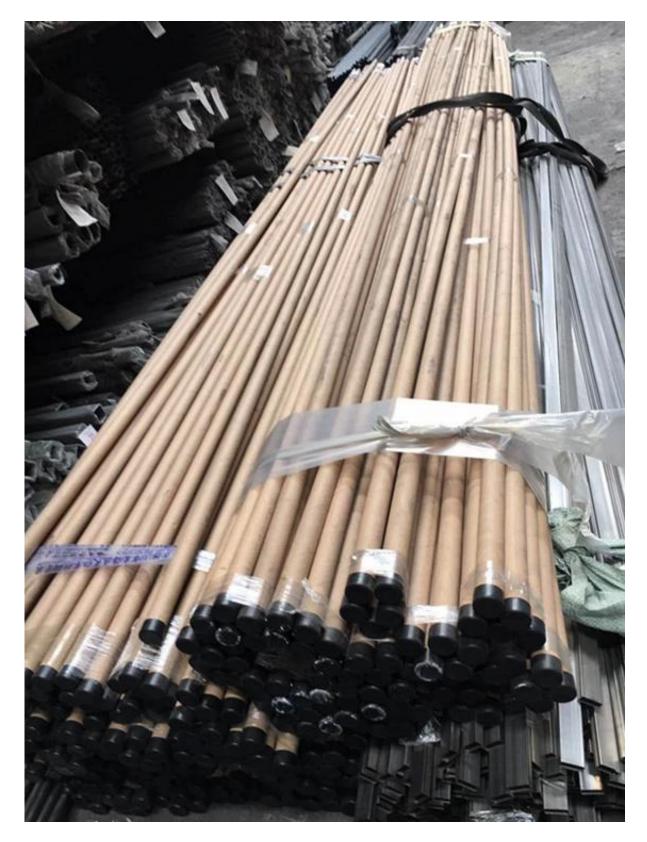

## Description

stainless steel 316L, 8 k polished or satin square handrail tube

| Pictures | Item                             | size                       | net<br>weight | Packaging                                    | Application                                                                                                                                                |  |  |
|----------|----------------------------------|----------------------------|---------------|----------------------------------------------|------------------------------------------------------------------------------------------------------------------------------------------------------------|--|--|
|          | square<br>handrail tube          | 25X20mm<br>5.8<br>m\length | 6 kg\5.8<br>m | cardboard<br>tube<br>or<br>wood<br>container | Balcony<br>railing glass<br>railing<br>the deck<br>handail glass<br>railing<br>the staircase<br>rectangular<br>glass<br>balustrade<br>Garden the<br>fence, |  |  |
|          | Rubber groove                    | 14x14mm<br>1.8<br>m\length | ١             |                                              |                                                                                                                                                            |  |  |
|          | 180 °<br>connector               | 25x20mm<br>handail<br>tube | 52g           |                                              |                                                                                                                                                            |  |  |
|          | 90 °connector                    |                            | 130 g         |                                              |                                                                                                                                                            |  |  |
|          | end cap                          |                            | 33g           |                                              |                                                                                                                                                            |  |  |
|          | handrail tube-<br>wall connector |                            | 82 g          |                                              |                                                                                                                                                            |  |  |
|          | vertical<br>connector            |                            | 86g           |                                              |                                                                                                                                                            |  |  |
|          | horizontal<br>connector          |                            | 135 g         |                                              |                                                                                                                                                            |  |  |

Safe cardbord sleeve package

Wood container packaging

Factory & Certification

Customer inspection

Need a quote or have any questions, please leave a message. Or contact me with the information below. will get back to you as soon as possible! You can also add me on wchat: 973219879 or what's APP: + 86-13530506265 for any urgent enquiry. KEBLAHK奥 深圳市朗驰商贸有限公司 SHENZHEN LAUNCH CO., LTD. 朗驰国际有限公司 LAUNCH INTERNATIONAL LIMITED.