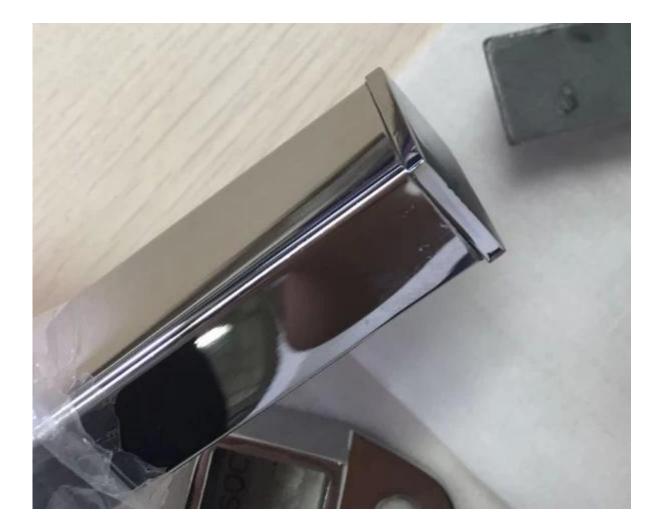

## Description

stainless steel 316L, 8 k polished or satin square handrail tube

| Pictures | Item                             | size                       | net<br>weight | Packaging                                    | Application                                                                                                                                                |  |  |
|----------|----------------------------------|----------------------------|---------------|----------------------------------------------|------------------------------------------------------------------------------------------------------------------------------------------------------------|--|--|
|          | square<br>handrail tube          | 25X20mm<br>5.8<br>m\length | 6 kg\5.8<br>m | cardboard<br>tube<br>or<br>wood<br>container | Balcony<br>railing glass<br>railing<br>the deck<br>handail glass<br>railing<br>the staircase<br>rectangular<br>glass<br>balustrade<br>Garden the<br>fence, |  |  |
|          | Rubber groove                    | 14x14mm<br>1.8<br>m\length | ١             |                                              |                                                                                                                                                            |  |  |
|          | 180 °<br>connector               | 25x20mm<br>handail<br>tube | 52g           |                                              |                                                                                                                                                            |  |  |
|          | 90 °connector                    |                            | 130 g         |                                              |                                                                                                                                                            |  |  |
|          | end cap                          |                            | 33g           |                                              |                                                                                                                                                            |  |  |
|          | handrail tube-<br>wall connector |                            | 82 g          |                                              |                                                                                                                                                            |  |  |
|          | vertical<br>connector            |                            | 86g           |                                              |                                                                                                                                                            |  |  |
|          | horizontal<br>connector          |                            | 135 g         |                                              |                                                                                                                                                            |  |  |