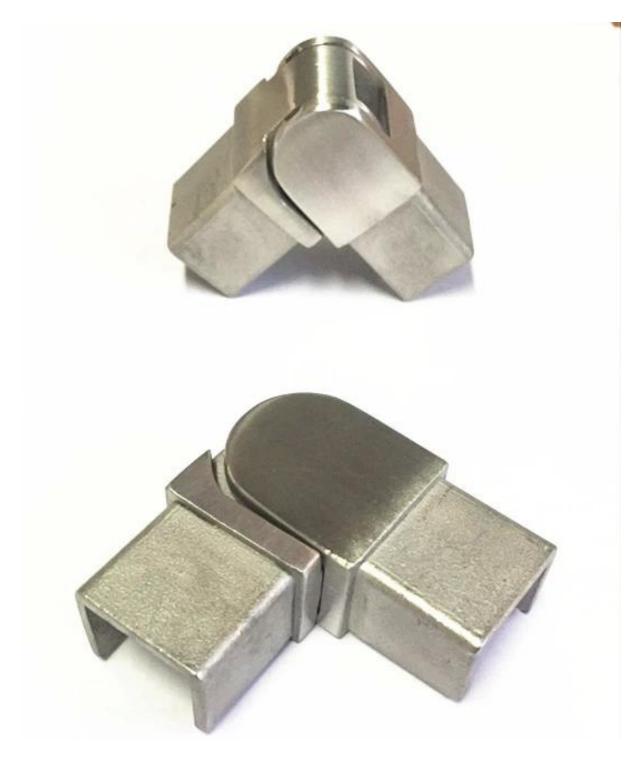

## Description

stainless steel 316L, 8 k polished or satin square handrail tube

| Pictures | Item                             | size                       | net<br>weight | Packaging                                    | Application                                                                                                                                                |  |  |
|----------|----------------------------------|----------------------------|---------------|----------------------------------------------|------------------------------------------------------------------------------------------------------------------------------------------------------------|--|--|
|          | square<br>handrail tube          | 25X20mm<br>5.8<br>m\length | 6 kg\5.8<br>m | cardboard<br>tube<br>or<br>wood<br>container | Balcony<br>railing glass<br>railing<br>the deck<br>handail glass<br>railing<br>the staircase<br>rectangular<br>glass<br>balustrade<br>Garden the<br>fence, |  |  |
|          | Rubber groove                    | 14x14mm<br>1.8<br>m\length | ١             |                                              |                                                                                                                                                            |  |  |
|          | 180 °<br>connector               | 25x20mm<br>handail<br>tube | 52g           |                                              |                                                                                                                                                            |  |  |
|          | 90 °connector                    |                            | 130 g         |                                              |                                                                                                                                                            |  |  |
|          | end cap                          |                            | 33g           |                                              |                                                                                                                                                            |  |  |
|          | handrail tube-<br>wall connector |                            | 82 g          |                                              |                                                                                                                                                            |  |  |
|          | vertical<br>connector            |                            | 86g           |                                              |                                                                                                                                                            |  |  |
|          | horizontal<br>connector          |                            | 135 g         |                                              |                                                                                                                                                            |  |  |

--For commercial and modern house home design both

--For wholesale and retail both

--Other the size handrail tube: available (we are factory)

--Sample: always available

A set of square handrail tube and fittings