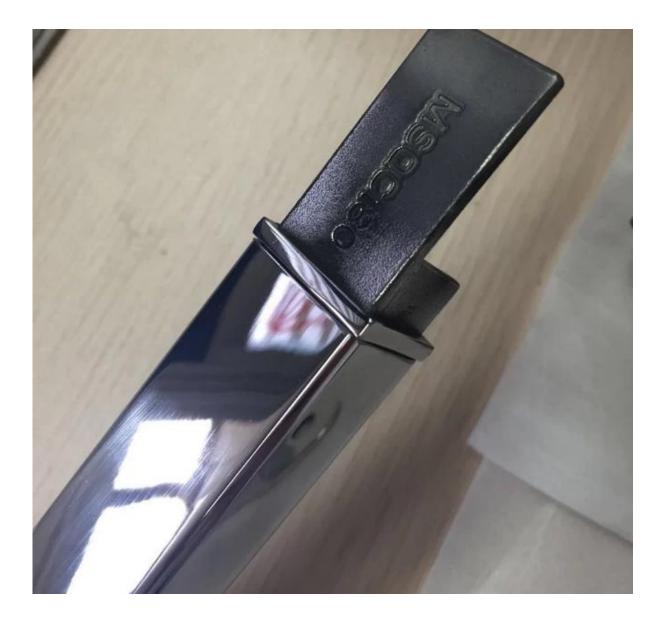

## Description

stainless steel 316L, 8 k polished or satin square handrail tube

| Pictures | Item                             | size                       | net<br>weight | Packaging                                    | Application                                                                                                                                                |  |  |
|----------|----------------------------------|----------------------------|---------------|----------------------------------------------|------------------------------------------------------------------------------------------------------------------------------------------------------------|--|--|
|          | square<br>handrail tube          | 25X20mm<br>5.8<br>m\length | 6 kg\5.8<br>m | cardboard<br>tube<br>or<br>wood<br>container | Balcony<br>railing glass<br>railing<br>the deck<br>handail glass<br>railing<br>the staircase<br>rectangular<br>glass<br>balustrade<br>Garden the<br>fence, |  |  |
|          | Rubber groove                    | 14x14mm<br>1.8<br>m\length | ١             |                                              |                                                                                                                                                            |  |  |
|          | 180 °<br>connector               | 25x20mm<br>handail<br>tube | 52g           |                                              |                                                                                                                                                            |  |  |
|          | 90 °connector                    |                            | 130 g         |                                              |                                                                                                                                                            |  |  |
|          | end cap                          |                            | 33g           |                                              |                                                                                                                                                            |  |  |
|          | handrail tube-<br>wall connector |                            | 82 g          |                                              |                                                                                                                                                            |  |  |
|          | vertical<br>connector            |                            | 86g           |                                              |                                                                                                                                                            |  |  |
|          | horizontal<br>connector          |                            | 135 g         |                                              |                                                                                                                                                            |  |  |