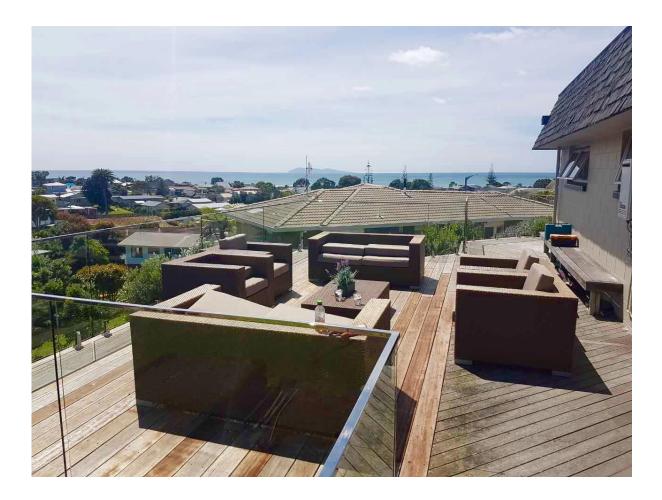

Details

Project Square handrail tube and <u>Round spigot</u> for balcony glass railing design

Square handrail tube and square glass spigot for deck glass railing

Packaging and delivery -Delivery time: 15-20 days by sea --Regular lead time: 10-15 days, if the goods are in stock, 20-25 days if the goods are not in stock. It depends on quantity.