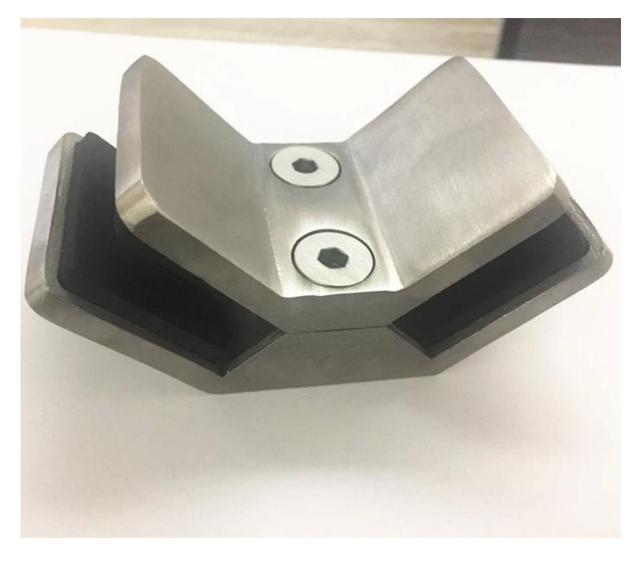

--Net weight: 41g

--Manufacture method: casting (high quality)

--Minimum order quantity: one piece

--For modern home design and commerical building glass railing both

--OEM is welcom

Products details
Brushed finish