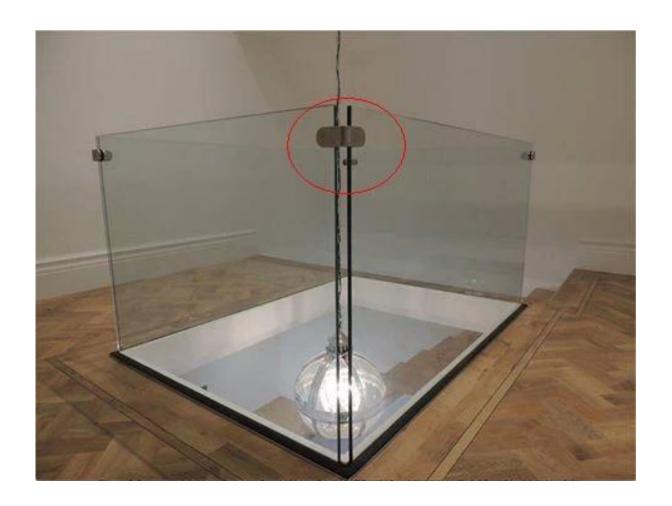

## Desciption

--Glass clamp model nomber: PV-90

--Material: stainless steel 316 --Finish: polished or brushed

--Application: to hold 90 degree corner glass panel

--Size: please see below drawing

--For glass thickness: 12-15mm glass

--Net weight: 41g

--Manufacture method: casting (high quality)

--Minimum order quantity: one piece

--For modern home design and commerical building glass railing both

--OEM is welcom

Products details
Brushed finish