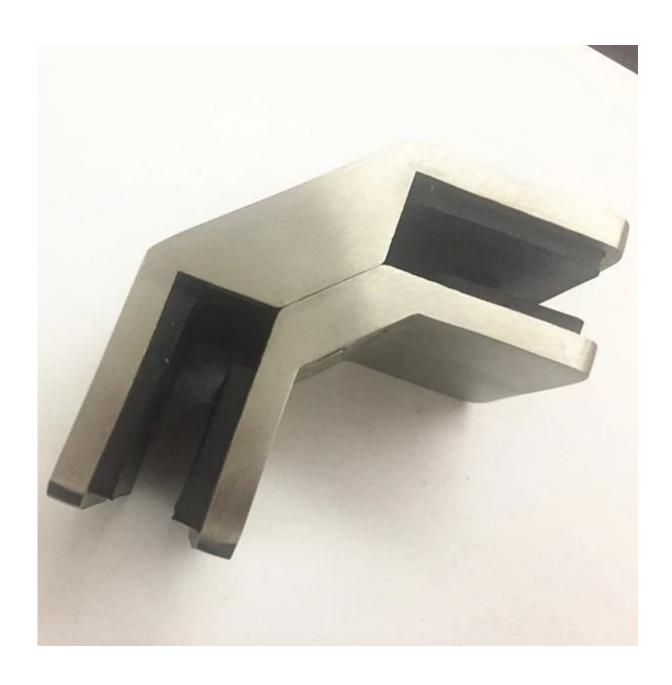

--Net weight: 41g

--Manufacture method: casting (high quality)

--Minimum order quantity: one piece

--For modern home design and commerical building glass railing both

--OEM is welcom

Products details
Brushed finish