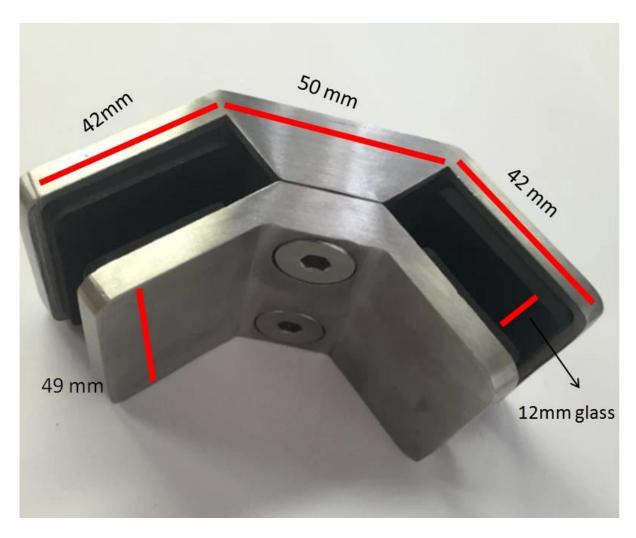

## Desciption

--Glass clamp model nomber: PV-90

--Material: stainless steel 316 --Finish: polished or brushed

--Application: to hold 90 degree corner glass panel

--Size: please see below drawing

--For glass thickness: 12-15mm glass

--Net weight: 41g

--Manufacture method: casting (high quality)

--Minimum order quantity: one piece

--For modern home design and commerical building glass railing both

--OEM is welcom

Products details
Brushed finish