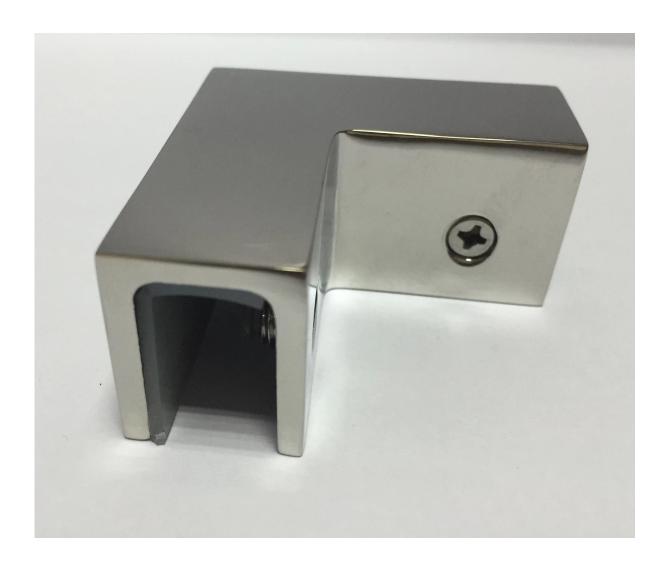

## Desciption

--Glass clamp model nomber: PV-90

--Material: stainless steel 316 --Finish: polished or brushed

--Application: to hold 90 degree corner glass panel

--Size: please see below drawing

--For glass thickness: 12-15mm glass

--Net weight: 41g

--Manufacture method: casting (high quality)

--Minimum order quantity: one piece

--For modern home design and commerical building glass railing both

--OEM is welcom

Products details
Brushed finish