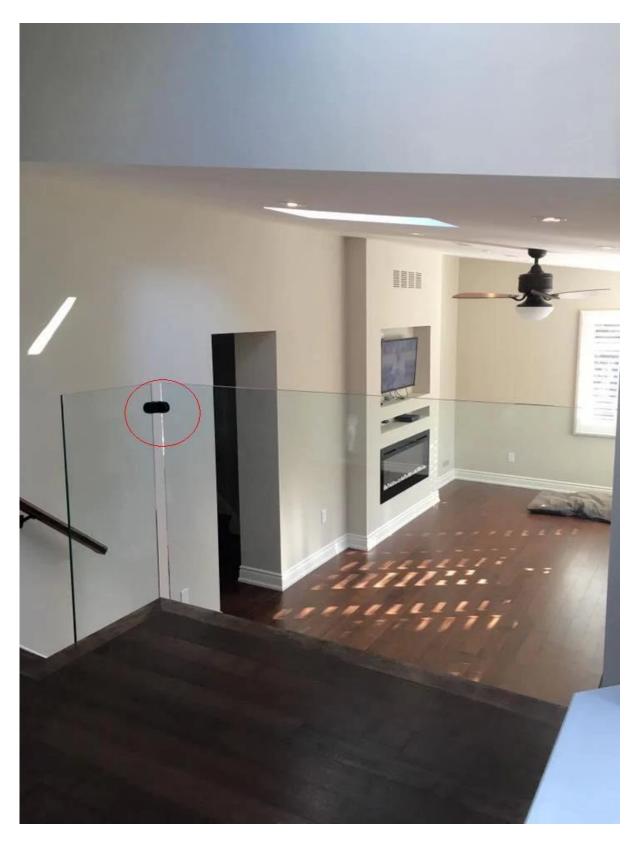

## Desciption

--Glass clamp model nomber: PV-90

--Material: stainless steel 316 --Finish: polished or brushed

--Application: to hold 90 degree corner glass panel

--Size: please see below drawing

--For glass thickness: 12-15mm glass

--Net weight: 41g

--Manufacture method: casting (high quality)

--Minimum order quantity: one piece

--For modern home design and commerical building glass railing both

--OEM is welcom

Products details
Brushed finish