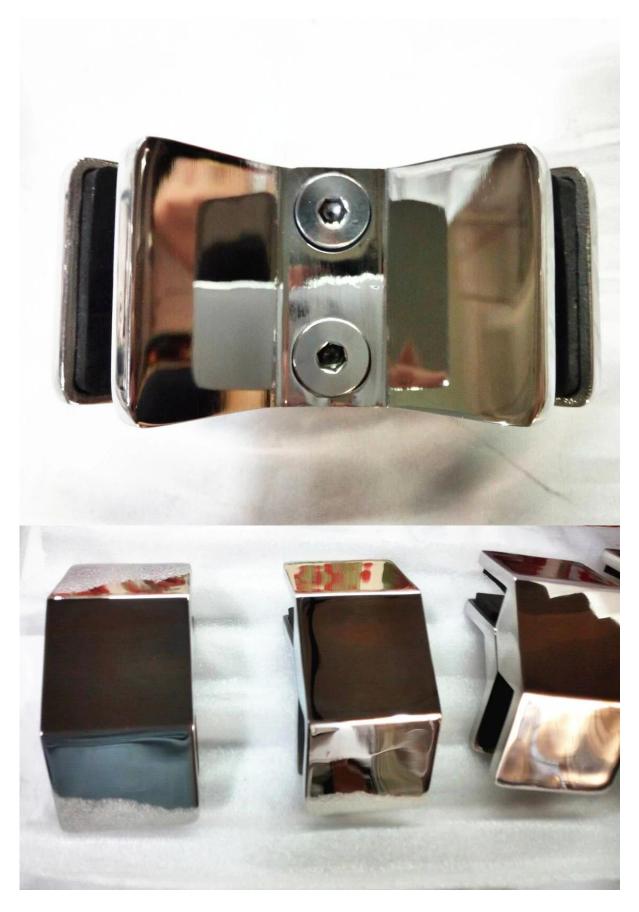

Polished finish

Projects

Associated glass clamp you might be interested in  $\underline{\text{CB-90}}$ 