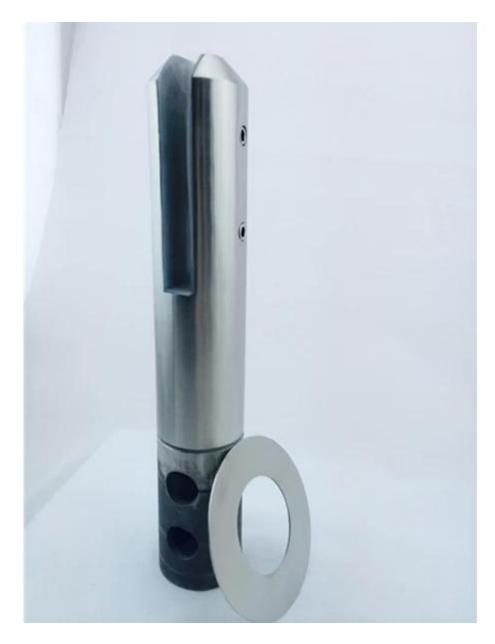

## AS1926:1993 Core drilled in ground glass spigot for pool fence

Material: Stainless steel 316/316L/Duplex 2205

Finish: Satin brushed or mirror polished

For glass thickness:10-13.52mm

Height: 285mm; Shape: round/suqare

## **Round shape RCM-2**

Diameter 50mm

Project in Australia

Core drilled glass spigot are widely used at outdoor swimming pool fence, balcony/deck frameless glass railing.

Holding glasses very stable(no drilled on glass) and no block of view.