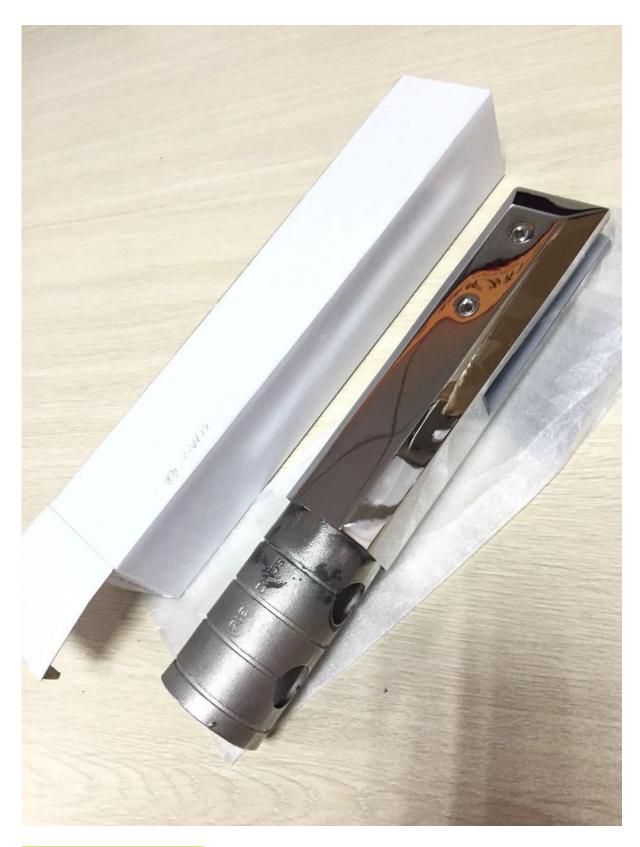

## AS1926:1993 Core drilled in ground glass spigot for pool fence

Material: Stainless steel 316/316L/Duplex 2205

Finish: Satin brushed or mirror polished

For glass thickness:10-13.52mm

Height: 285mm; Shape: round/suqare

Feature: No drilled on glass;

Origin: Shenzhen

Square shape **SCM-2** 

**Size drawing of SCM-2** 50x50mm