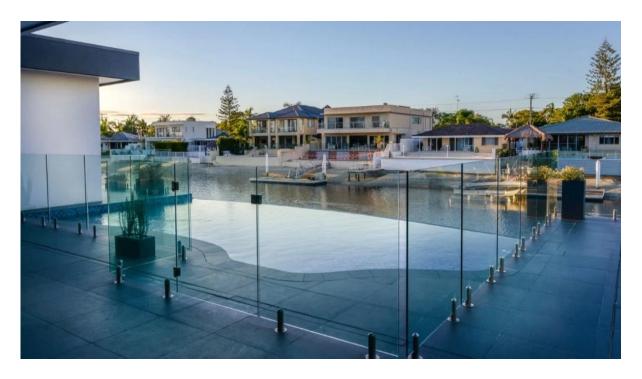

## **Round shape RCM-2**

Diameter 50mm

Project in Australia

Core drilled glass spigot are widely used at outdoor swimming pool fence, balcony/deck frameless glass railing.

Holding glasses very stable(no drilled on glass) and no block of view.