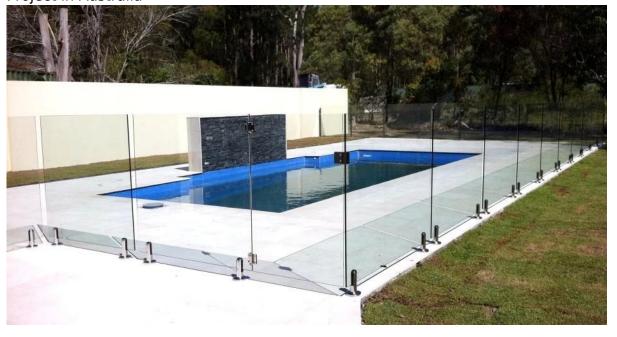

## **Round shape RCM-2**

Diameter 50mm

Project in Australia

Core drilled glass spigot are widely used at outdoor swimming pool fence, balcony/deck frameless glass railing.

Holding glasses very stable(no drilled on glass) and no block of view.