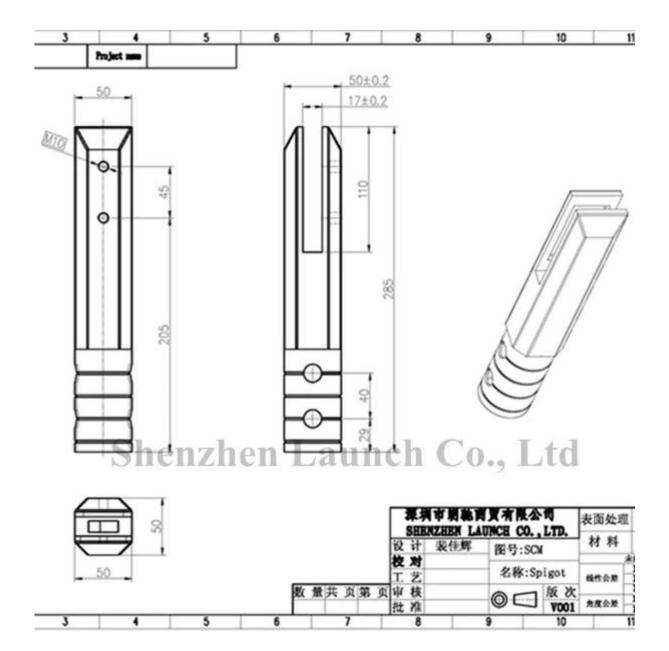

Feature: No drilled on glass;

Origin: Shenzhen

Square shape **SCM-2** 

**Size drawing of SCM-2** 50x50mm