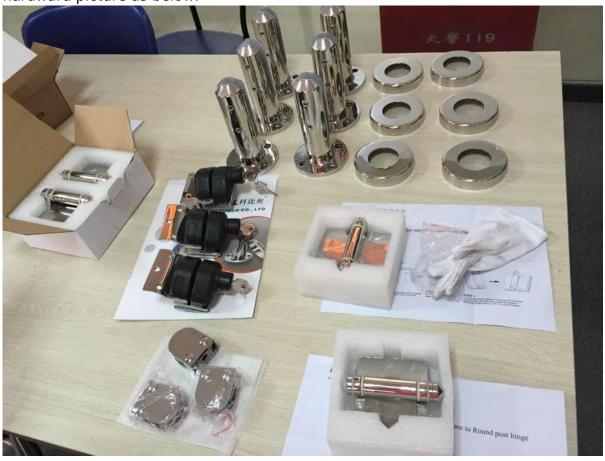

As for glass fence door, we do have glass door hinge and latch available, please see the hardward picture as below.