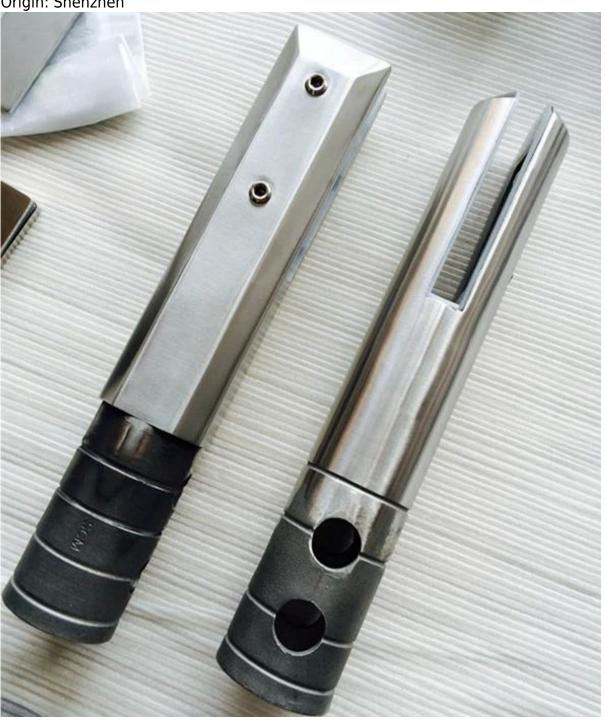

## AS1926:1993 Core drilled in ground glass spigot for pool fence

Material: Stainless steel 316/316L/Duplex 2205

Finish: Satin brushed or mirror polished

For glass thickness:10-13.52mm

Height: 285mm; Shape: round/suqare

Feature: No drilled on glass;

Origin: Shenzhen

Square shape **SCM-2** 

**Size drawing of SCM-2** 50x50mm

## **Round shape RCM-2**

Diameter 50mm

Project in Australia

Core drilled glass spigot are widely used at outdoor swimming pool fence, balcony/deck frameless glass railing.

Holding glasses very stable(no drilled on glass) and no block of view.