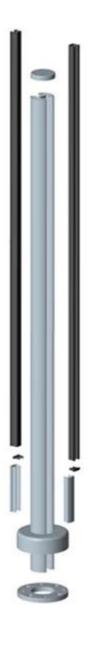

### Detail specifications :

Material: Aluminum 6063 T5 Finish: powder coating Dimension 1: Round shape, Dia50\*3mm, standard height 1265mm, or as per your requirement Dimension 2: Square shape, 50\*50\*3mm, standard height 1265mm, or as per your requirement Different types of post available: 1 way post, 2 way 180 degree, 2 way 90 degree, 2 way 135 degree For glass thickness: 10-12mm. Post height = 1.1 meter. Or as per your rquirement.