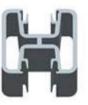

2. Square semi frameless glass fencing aluminum post : 50 x 50 x 3mm

Square 1 way

Square 2 way 180 degree

Square 2 way 135 degree

Square 2 way 90 degree

## Black Color :

3. Round semi frameless glass fencing aluminum post : diameter 50mm x 3mm

Round 1 way

Round 2 way 180 degree

Round 2 way 135 degree

Round 2 way 90 degree

Custom colors are available. Just tell us the color you need, we can make it.