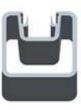

2. Square semi frameless glass fencing aluminum post : 50 x 50 x 3mm

Square 1 way

Square 2 way 180 degree

Square 2 way 135 degree

Square 2 way 90 degree

## Black Color :

3. Round semi frameless glass fencing aluminum post : diameter 50mm x 3mm

Round 1 way

Round 2 way 180 degree

Round 2 way 135 degree

Round 2 way 90 degree

Custom colors are available. Just tell us the color you need, we can make it.