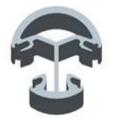

### <u>1. Square and Round 2 models aluminum post available.</u>

2. Square semi frameless glass fencing aluminum post : 50 x 50 x 3mm

Square 1 way

Square 2 way 180 degree

Square 2 way 135 degree

Square 2 way 90 degree