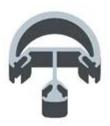

### <u>1. Square and Round 2 models aluminum post available.</u>

## Black Color :

3. Round semi frameless glass fencing aluminum post : diameter 50mm x 3mm

Round 1 way

Round 2 way 180 degree

Round 2 way 135 degree

Round 2 way 90 degree

Custom colors are available. Just tell us the color you need, we can make it.