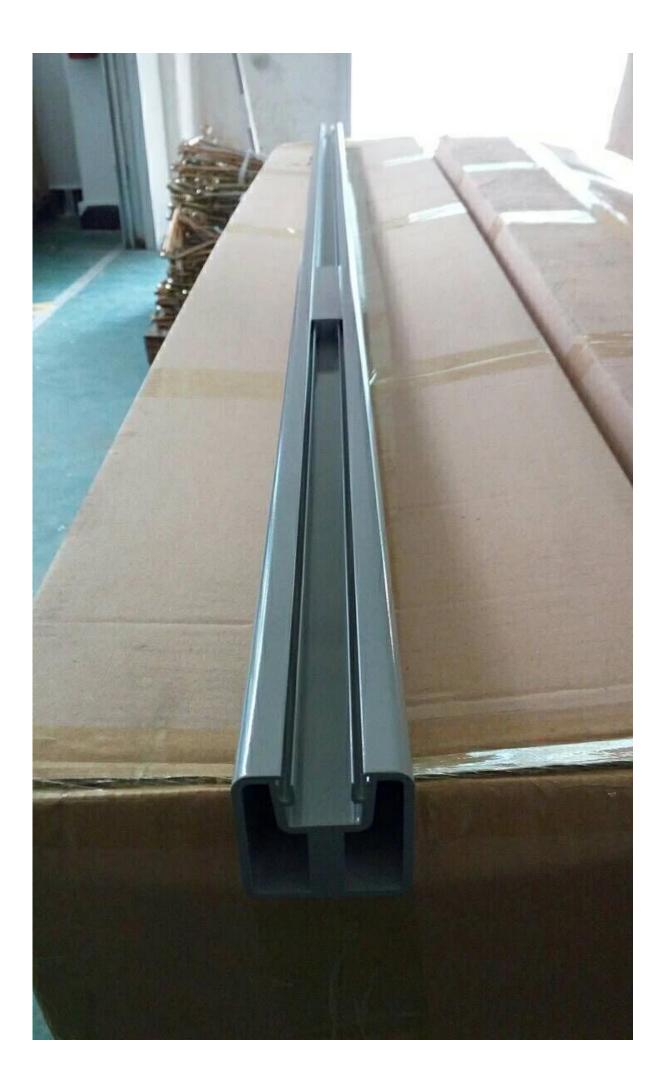

### Detail specifications :

Material: Aluminum 6063 T5 Finish: powder coating Dimension 1: Round shape, Dia50\*3mm, standard height 1265mm, or as per your requirement Dimension 2: Square shape, 50\*50\*3mm, standard height 1265mm, or as per your requirement Different types of post available: 1 way post, 2 way 180 degree, 2 way 90 degree, 2 way 135 degree For glass thickness: 10-12mm. Post height = 1.1 meter. Or as per your rquirement.