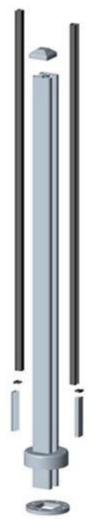

### <u>1. Square and Round 2 models aluminum post available.</u>

### Detail specifications :

Material: Aluminum 6063 T5 Finish: powder coating Dimension 1: Round shape, Dia50\*3mm, standard height 1265mm, or as per your requirement Dimension 2: Square shape, 50\*50\*3mm, standard height 1265mm, or as per your requirement Different types of post available: 1 way post, 2 way 180 degree, 2 way 90 degree, 2 way 135 degree For glass thickness: 10-12mm. Post height = 1.1 meter. Or as per your rquirement.