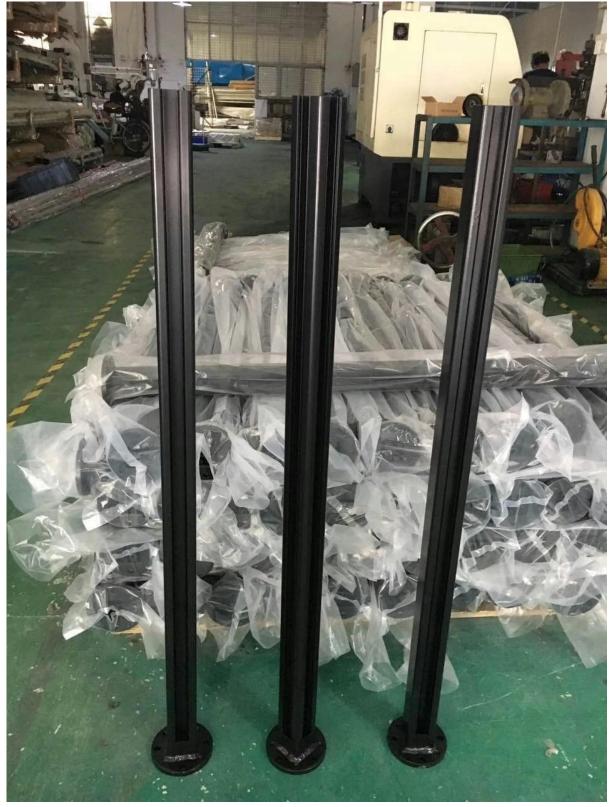

## Black Color :

3. Round semi frameless glass fencing aluminum post : diameter 50mm x 3mm

Round 1 way

Round 2 way 180 degree

Round 2 way 135 degree

Round 2 way 90 degree

Custom colors are available. Just tell us the color you need, we can make it.