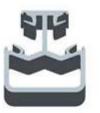

2. Square semi frameless glass fencing aluminum post : 50 x 50 x 3mm

Square 1 way

Square 2 way 180 degree

Square 2 way 135 degree

Square 2 way 90 degree

## Black Color :

3. Round semi frameless glass fencing aluminum post : diameter 50mm x 3mm

Round 1 way

Round 2 way 180 degree

Round 2 way 135 degree

Round 2 way 90 degree

Custom colors are available. Just tell us the color you need, we can make it.