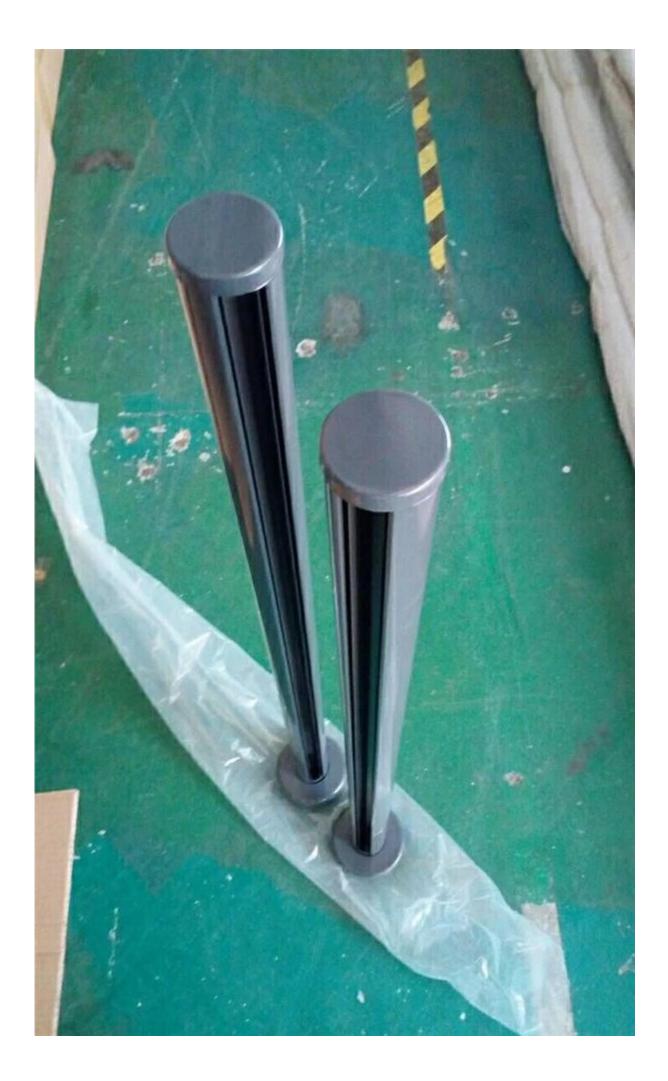

### Detail specifications :

Material: Aluminum 6063 T5 Finish: powder coating Dimension 1: Round shape, Dia50\*3mm, standard height 1265mm, or as per your requirement Dimension 2: Square shape, 50\*50\*3mm, standard height 1265mm, or as per your requirement Different types of post available: 1 way post, 2 way 180 degree, 2 way 90 degree, 2 way 135 degree For glass thickness: 10-12mm. Post height = 1.1 meter. Or as per your rquirement.

## Mill Finished Color :

Silver Color :