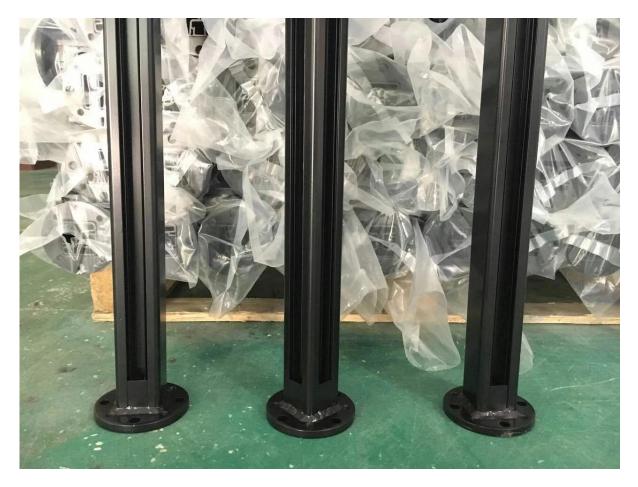

### Detail specifications :

Material: Aluminum 6063 T5 Finish: powder coating Dimension 1: Round shape, Dia50\*3mm, standard height 1265mm, or as per your requirement Dimension 2: Square shape, 50\*50\*3mm, standard height 1265mm, or as per your requirement Different types of post available: 1 way post, 2 way 180 degree, 2 way 90 degree, 2 way 135 degree For glass thickness: 10-12mm. Post height = 1.1 meter. Or as per your rquirement.

## Black Color :

3. Round semi frameless glass fencing aluminum post : diameter 50mm x 3mm

Round 1 way

Round 2 way 180 degree

Round 2 way 135 degree

Round 2 way 90 degree

Custom colors are available. Just tell us the color you need, we can make it.