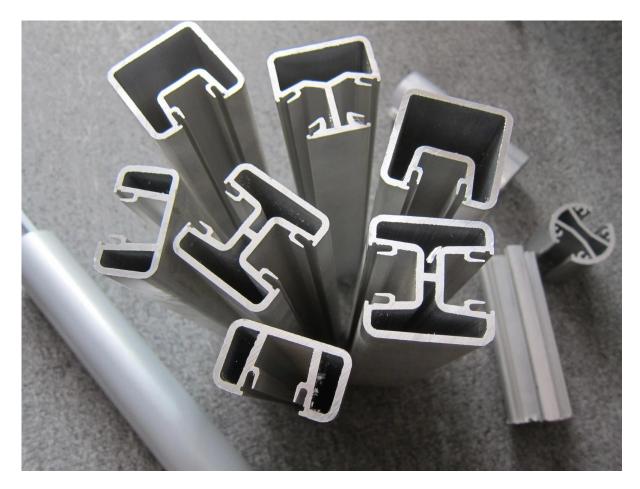

### Detail specifications :

Material: Aluminum 6063 T5 Finish: powder coating Dimension 1: Round shape, Dia50\*3mm, standard height 1265mm, or as per your requirement Dimension 2: Square shape, 50\*50\*3mm, standard height 1265mm, or as per your requirement Different types of post available: 1 way post, 2 way 180 degree, 2 way 90 degree, 2 way 135 degree For glass thickness: 10-12mm. Post height = 1.1 meter. Or as per your rquirement.

2. Square semi frameless glass fencing aluminum post : 50 x 50 x 3mm

Square 1 way

Square 2 way 180 degree

Square 2 way 135 degree

Square 2 way 90 degree

## Black Color :

3. Round semi frameless glass fencing aluminum post : diameter 50mm x 3mm

Round 1 way

Round 2 way 180 degree

Round 2 way 135 degree

Round 2 way 90 degree

Custom colors are available. Just tell us the color you need, we can make it.