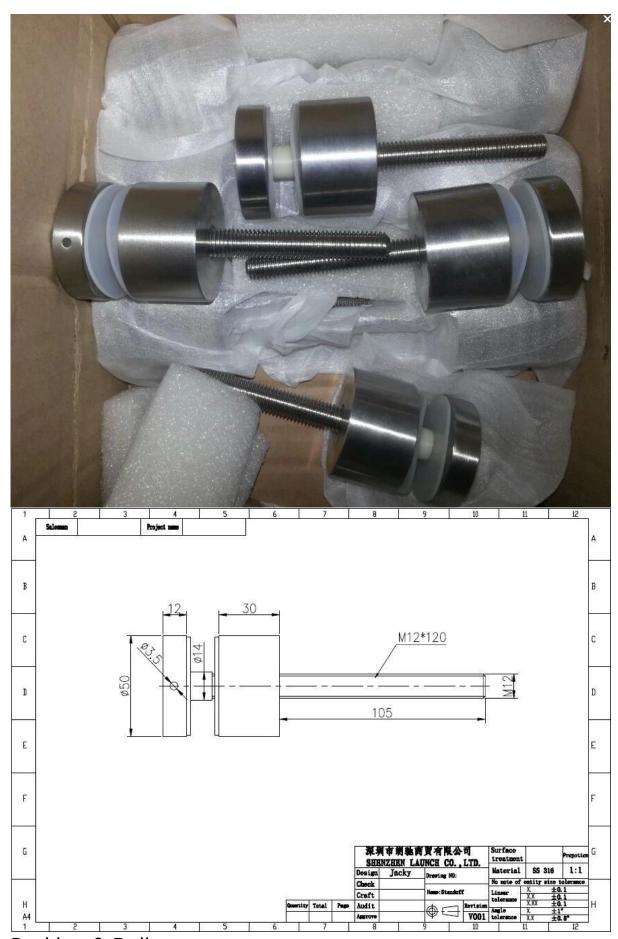

## **Product Description**

Place of Origin: Guangdong, China (Mainland)

Brand Name: KEBIL/OEM Model Number: SF-50 Material: SUS316/316L Finishing: Satin or mirror

Feature: Easily Assembled, Eco Friendly, Renewable Sources, Rodent Proof, Tempered Glass,

Waterproof

For glass thickness: 12-20mm

Location: Balcony, deck, garden, pool, porch, stair, terrace

Sample: Available and have in stock

Certification: CCC Certificate, ISO 9001:2008

MOQ: 1 piece

Package: EPE+Inner box+Carton; Wood frame

## **Products Show**

Packing & Delivery

Packing Details:

EPE+Inner box+Carton; Wood frame

It can be changed as per clients' requirement.

Delivery Details:

10-15 workdays after deposit.

**Our Certifications** 