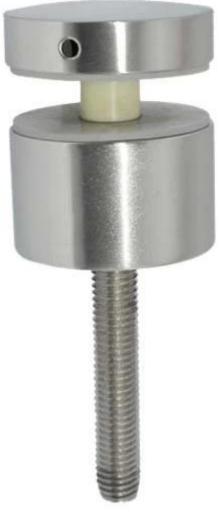

## **Product Description**

Place of Origin: Guangdong, China (Mainland)

Brand Name: KEBIL/OEM Model Number: SF-50 Material: SUS316/316L Finishing: Satin or mirror

Feature: Easily Assembled, Eco Friendly, Renewable Sources, Rodent Proof, Tempered Glass,

Waterproof

For glass thickness: 12-20mm

Location: Balcony, deck, garden, pool, porch, stair, terrace

Sample: Available and have in stock

Certification: CCC Certificate, ISO 9001:2008

MOQ: 1 piece

Package: EPE+Inner box+Carton; Wood frame