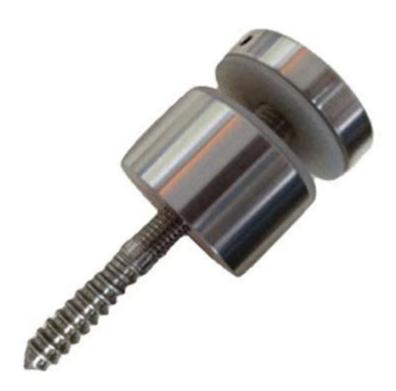

## **Product Description**

Place of Origin: Guangdong, China (Mainland)

Brand Name: KEBIL/OEM Model Number: SF-50 Material: SUS316/316L Finishing: Satin or mirror

Feature: Easily Assembled, Eco Friendly, Renewable Sources, Rodent Proof, Tempered Glass,

Waterproof

For glass thickness: 12-20mm

Location: Balcony, deck, garden, pool, porch, stair, terrace

Sample: Available and have in stock

Certification: CCC Certificate, ISO 9001:2008

MOQ: 1 piece

Package: EPE+Inner box+Carton; Wood frame