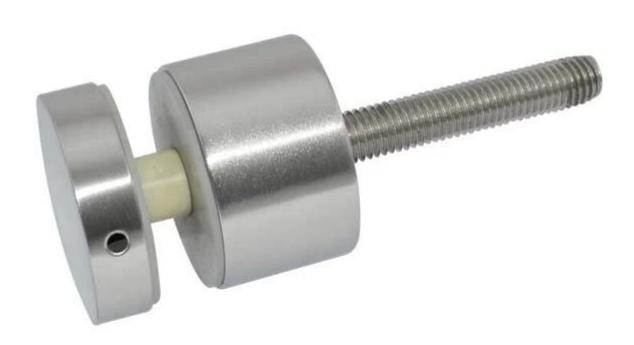

## **Product Description**

Place of Origin: Guangdong, China (Mainland)

Brand Name: KEBIL/OEM Model Number: SF-50 Material: SUS316/316L Finishing: Satin or mirror

Feature: Easily Assembled, Eco Friendly, Renewable Sources, Rodent Proof, Tempered Glass,

Waterproof

For glass thickness: 12-20mm

Location: Balcony, deck, garden, pool, porch, stair, terrace

Sample: Available and have in stock

Certification: CCC Certificate, ISO 9001:2008

MOQ: 1 piece

Package: EPE+Inner box+Carton; Wood frame