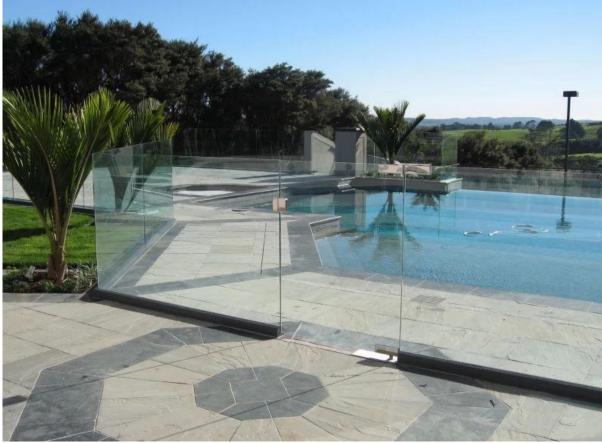

Aluminum U channel profile for frameless glass pool fencing glass deck railing

Aluminum U channel profile specifications ,

Material: Aluminum 6063T5

For 10-12mm thickness glass

Installation: Floor mounted or Embedded into ground

Type: Glass U channel / Glass Balcony Railing / frameless glass railing / frameless glass pool fencing

Application:balcony,deck,porch,stair,terrace,veranda,lobby,mall Usage:school,office,mall,villa,factory,airport,station/swimming pool