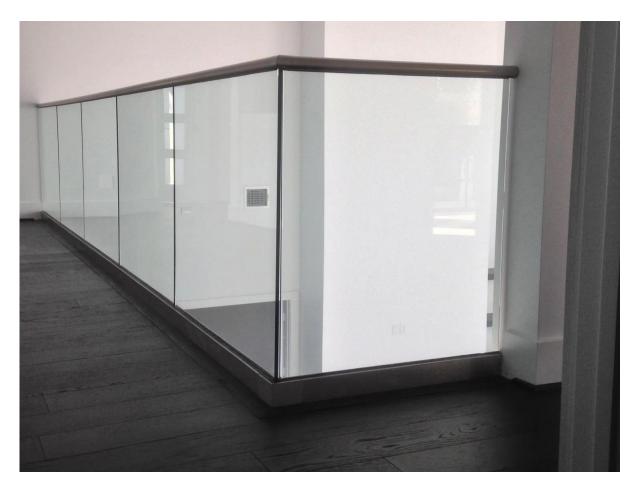

Type: Glass U channel / Glass Balcony Railing / frameless glass railing / frameless glass pool fencing

Application:balcony,deck,porch,stair,terrace,veranda,lobby,mall Usage:school,office,mall,villa,factory,airport,station/swimming pool