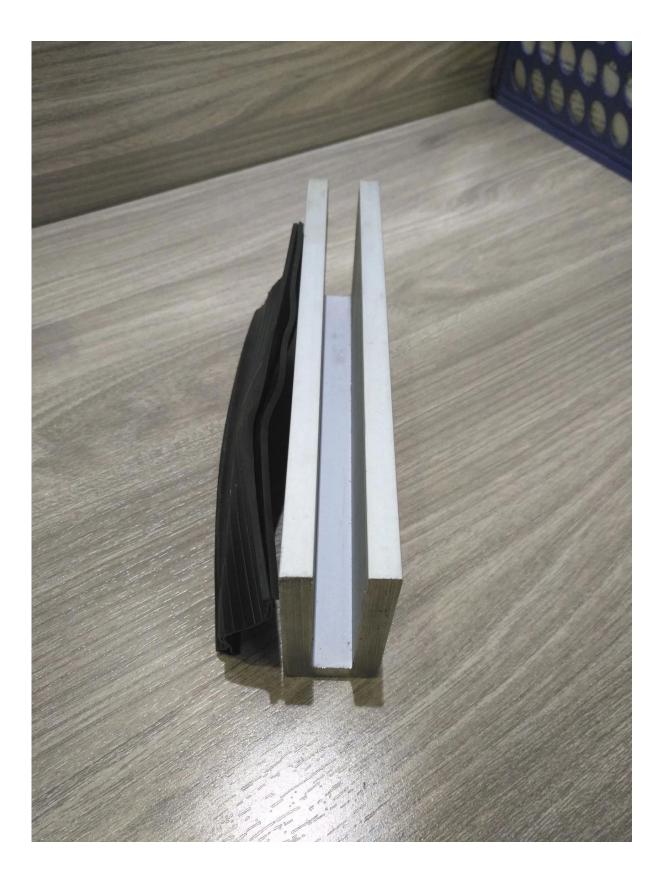

Aluminum U channel profile for frameless glass pool fencing glass deck railing

Aluminum U channel profile specifications ,

Material: Aluminum 6063T5

For 10-12mm thickness glass

Installation: Floor mounted or Embedded into ground

Size: 35mm\*80mm,10mm thick

Slot Size: 15mm\*70mm

Thanks for your visit, Any question or needs, please contact with me

<u>freely :</u>