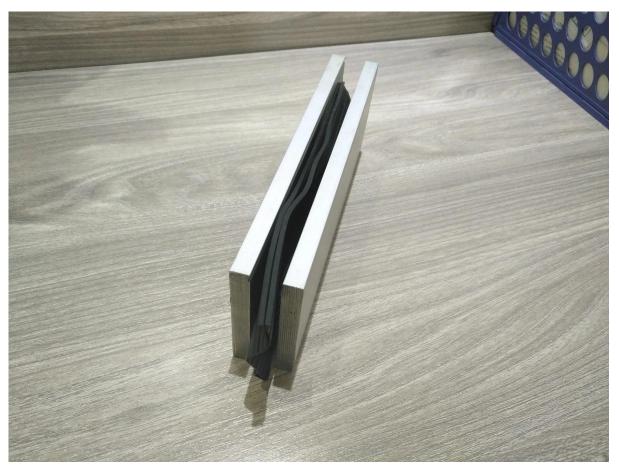

Aluminum U channel profile for frameless glass pool fencing glass deck railing

Aluminum U channel profile specifications ,

Material: Aluminum 6063T5

For 10-12mm thickness glass

Installation: Floor mounted or Embedded into ground

Size: 35mm\*80mm,10mm thick

Slot Size: 15mm\*70mm

Thanks for your visit, Any question or needs, please contact with me

<u>freely :</u>