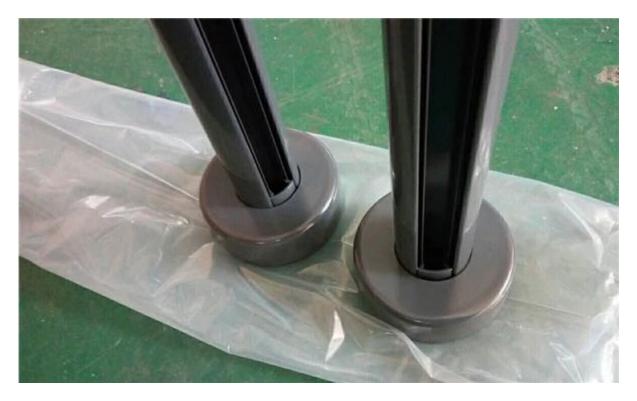

### Detail specifications :

Material: Aluminum 6063 T5 Finish: powder coating Dimension 1: Round shape, Dia50\*3mm, standard height 1265mm, or as per your requirement Dimension 2: Square shape, 50\*50\*3mm, standard height 1265mm, or as per your requirement Different types of post available: 1 way post, 2 way 180 degree, 2 way 90 degree, 2 way 135 degree For glass thickness: 10-12mm. Post height = 1.1 meter. Or as per your rquirement.

# Black Color :

3. Round semi frameless glass fencing aluminum post : diameter 50mm x 3mm

Round 1 way

Round 2 way 180 degree

Round 2 way 135 degree

Round 2 way 90 degree

Custom colors are available. Just tell us the color you need, we can make it.