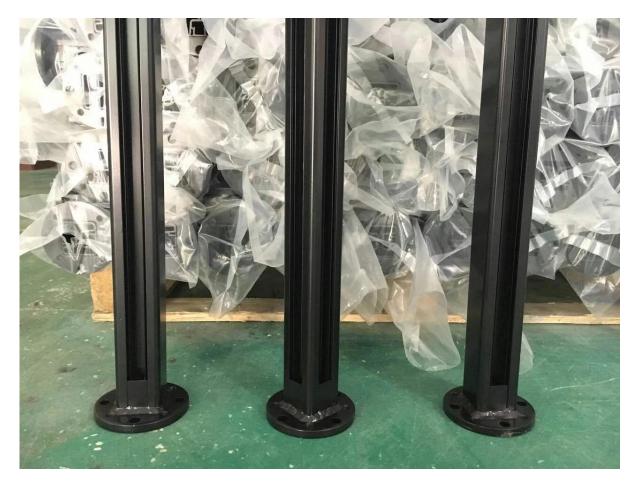

### Detail specifications :

Material: Aluminum 6063 T5 Finish: powder coating Dimension 1: Round shape, Dia50\*3mm, standard height 1265mm, or as per your requirement Dimension 2: Square shape, 50\*50\*3mm, standard height 1265mm, or as per your requirement Different types of post available: 1 way post, 2 way 180 degree, 2 way 90 degree, 2 way 135 degree For glass thickness: 10-12mm. Post height = 1.1 meter. Or as per your rquirement.

# Black Color :

3. Round semi frameless glass fencing aluminum post : diameter 50mm x 3mm

Round 1 way

Round 2 way 180 degree

Round 2 way 135 degree

Round 2 way 90 degree

Custom colors are available. Just tell us the color you need, we can make it.