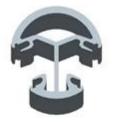

### <u>1. Square and Round 2 models aluminum post available.</u>

### Detail specifications :

Material: Aluminum 6063 T5 Finish: powder coating Dimension 1: Round shape, Dia50\*3mm, standard height 1265mm, or as per your requirement Dimension 2: Square shape, 50\*50\*3mm, standard height 1265mm, or as per your requirement Different types of post available: 1 way post, 2 way 180 degree, 2 way 90 degree, 2 way 135 degree For glass thickness: 10-12mm. Post height = 1.1 meter. Or as per your rquirement.

2. Square semi frameless glass fencing aluminum post : 50 x 50 x 3mm

Square 1 way

Square 2 way 180 degree

Square 2 way 135 degree

Square 2 way 90 degree