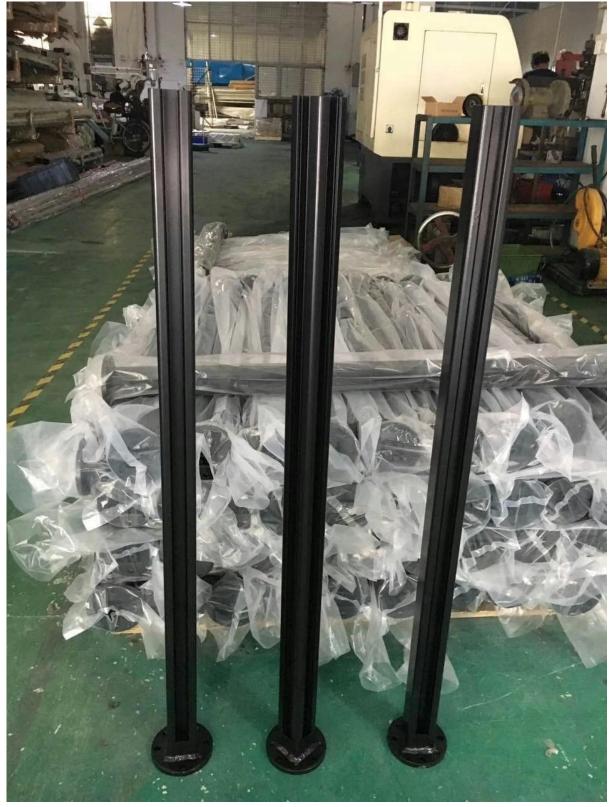

### Detail specifications :

Material: Aluminum 6063 T5 Finish: powder coating Dimension 1: Round shape, Dia50\*3mm, standard height 1265mm, or as per your requirement Dimension 2: Square shape, 50\*50\*3mm, standard height 1265mm, or as per your requirement Different types of post available: 1 way post, 2 way 180 degree, 2 way 90 degree, 2 way 135 degree For glass thickness: 10-12mm. Post height = 1.1 meter. Or as per your rquirement.

# Black Color :

3. Round semi frameless glass fencing aluminum post : diameter 50mm x 3mm

Round 1 way

Round 2 way 180 degree

Round 2 way 135 degree

Round 2 way 90 degree

Custom colors are available. Just tell us the color you need, we can make it.