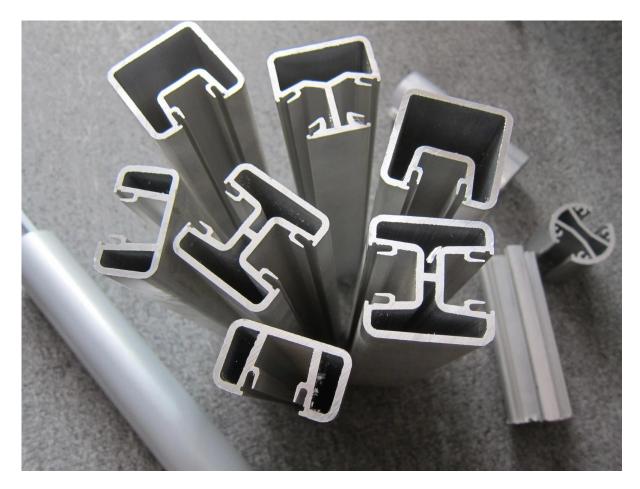

2. Square semi frameless glass fencing aluminum post : 50 x 50 x 3mm

Square 1 way

Square 2 way 180 degree

Square 2 way 135 degree

Square 2 way 90 degree

# Black Color :

3. Round semi frameless glass fencing aluminum post : diameter 50mm x 3mm

Round 1 way

Round 2 way 180 degree

Round 2 way 135 degree

Round 2 way 90 degree

Custom colors are available. Just tell us the color you need, we can make it.