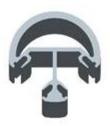

### <u>1. Square and Round 2 models aluminum post available.</u>

### Detail specifications :

Material: Aluminum 6063 T5 Finish: powder coating Dimension 1: Round shape, Dia50\*3mm, standard height 1265mm, or as per your requirement Dimension 2: Square shape, 50\*50\*3mm, standard height 1265mm, or as per your requirement Different types of post available: 1 way post, 2 way 180 degree, 2 way 90 degree, 2 way 135 degree For glass thickness: 10-12mm. Post height = 1.1 meter. Or as per your rquirement.

# Black Color :

3. Round semi frameless glass fencing aluminum post : diameter 50mm x 3mm

Round 1 way

Round 2 way 180 degree

Round 2 way 135 degree

Round 2 way 90 degree

Custom colors are available. Just tell us the color you need, we can make it.