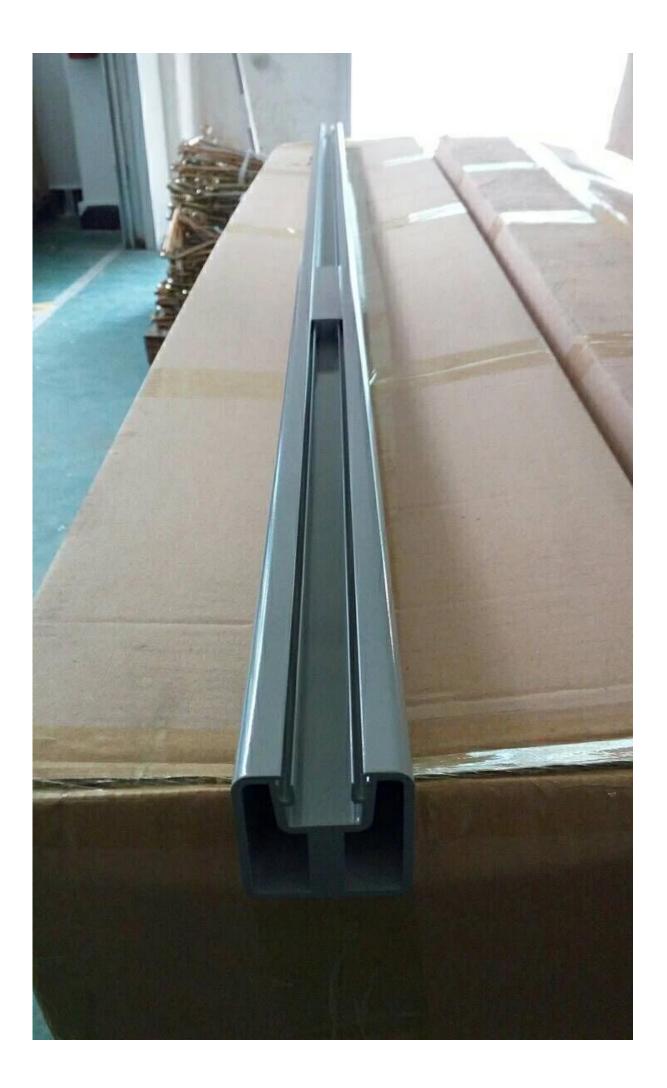

### Detail specifications :

Material: Aluminum 6063 T5 Finish: powder coating Dimension 1: Round shape, Dia50\*3mm, standard height 1265mm, or as per your requirement Dimension 2: Square shape, 50\*50\*3mm, standard height 1265mm, or as per your requirement Different types of post available: 1 way post, 2 way 180 degree, 2 way 90 degree, 2 way 135 degree For glass thickness: 10-12mm. Post height = 1.1 meter. Or as per your rquirement.

2. Square semi frameless glass fencing aluminum post : 50 x 50 x 3mm

Square 1 way

Square 2 way 180 degree

Square 2 way 135 degree

Square 2 way 90 degree

# Black Color :

3. Round semi frameless glass fencing aluminum post : diameter 50mm x 3mm

Round 1 way

Round 2 way 180 degree

Round 2 way 135 degree

Round 2 way 90 degree

Custom colors are available. Just tell us the color you need, we can make it.