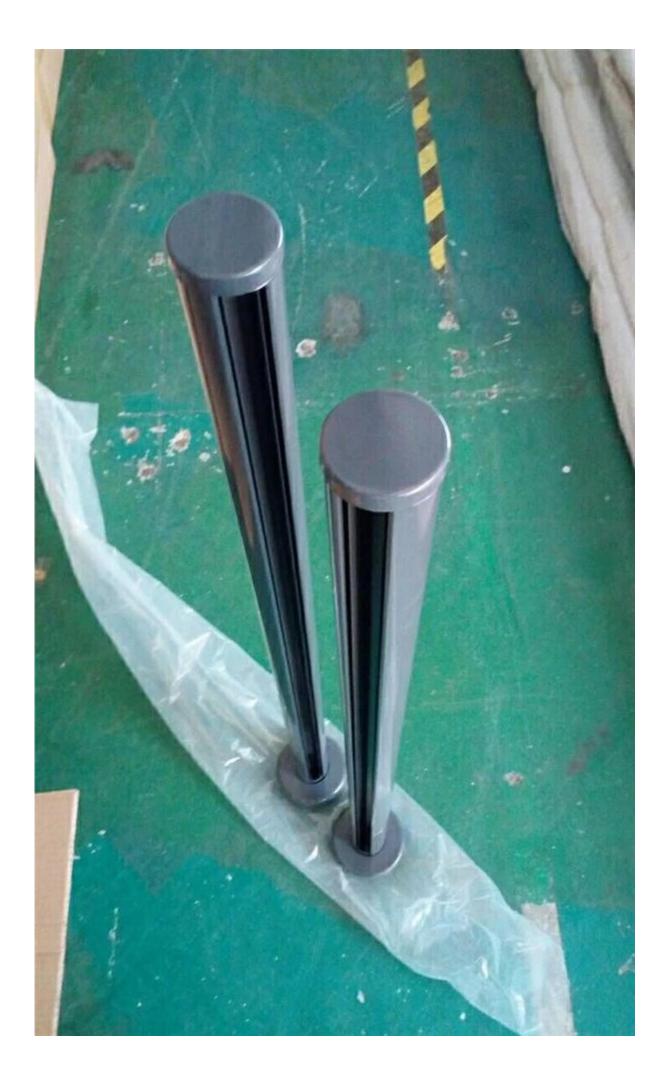

### Detail specifications :

Material: Aluminum 6063 T5 Finish: powder coating Dimension 1: Round shape, Dia50\*3mm, standard height 1265mm, or as per your requirement Dimension 2: Square shape, 50\*50\*3mm, standard height 1265mm, or as per your requirement Different types of post available: 1 way post, 2 way 180 degree, 2 way 90 degree, 2 way 135 degree For glass thickness: 10-12mm. Post height = 1.1 meter. Or as per your rquirement.

# Black Color :

3. Round semi frameless glass fencing aluminum post : diameter 50mm x 3mm

Round 1 way

Round 2 way 180 degree

Round 2 way 135 degree

Round 2 way 90 degree

Custom colors are available. Just tell us the color you need, we can make it.