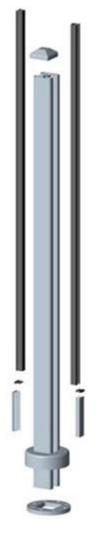

### Detail specifications :

Material: Aluminum 6063 T5 Finish: powder coating Dimension 1: Round shape, Dia50\*3mm, standard height 1265mm, or as per your requirement Dimension 2: Square shape, 50\*50\*3mm, standard height 1265mm, or as per your requirement Different types of post available: 1 way post, 2 way 180 degree, 2 way 90 degree, 2 way 135 degree For glass thickness: 10-12mm. Post height = 1.1 meter. Or as per your rquirement.

2. Square semi frameless glass fencing aluminum post : 50 x 50 x 3mm

Square 1 way

Square 2 way 180 degree

Square 2 way 135 degree

Square 2 way 90 degree