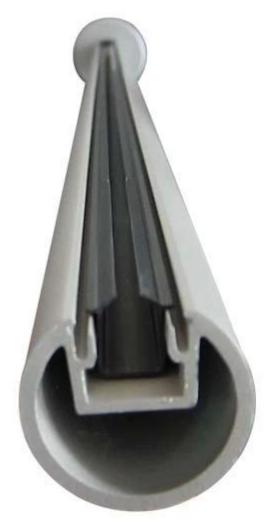

Round aluminum handrail posts

2) Square aluminum handrail posts

3) A kit of aluminum handrail post