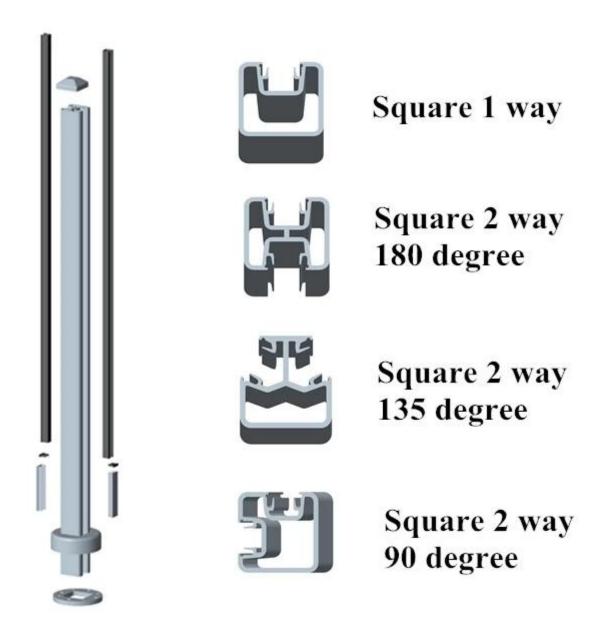

## Quick details:

| Product Mame              | Aluminum railing handrail post                                                                                                       |
|---------------------------|--------------------------------------------------------------------------------------------------------------------------------------|
| Material                  | Aluminum 6063 T5                                                                                                                     |
| Finish                    | Powder coating (black,white,gray or customers' color)                                                                                |
| Maximum Glass Thickness   | 12mm                                                                                                                                 |
| Sqaure Dimension          | 50x50mm,3mm thick                                                                                                                    |
| Round Dimension           | Diameter 50mm,3mm thick                                                                                                              |
| Standrad Height           | 1265mm or customers' heights                                                                                                         |
| Installation              | Surface mounting or core drill mounting                                                                                              |
| Strength Test Report      | Yes                                                                                                                                  |
| Ready to Install          | Yes                                                                                                                                  |
| Glass to Floor Gap        | 50mm                                                                                                                                 |
| End Cap to Glass Distance | 10mm                                                                                                                                 |
| Sold as A Kit             | base plast & cover, top end cap, 50mm length welded aluminum insert at the bottom, plastic seat for glass to sit on, plastic channel |
| Types                     | 1) half post 2) one way end post 3) 2 way 180 degree 4) 2 way 90 degree 5) 2 way 135 degree                                          |
| Appliaction               | swimming pool fence,balcony glass railing,aluminum deck railing,stair case railing                                                   |
| Sample                    | Available to check quality before order                                                                                              |
| Factory Inspection        | Available                                                                                                                            |

Round aluminum handrail posts

2) Square aluminum handrail posts

3) A kit of aluminum handrail post