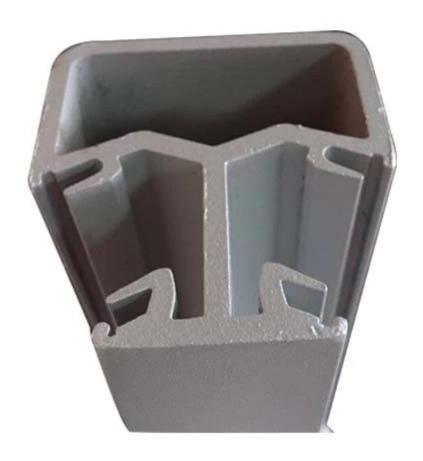

Round aluminum handrail posts

2) Square aluminum handrail posts

3) A kit of aluminum handrail post