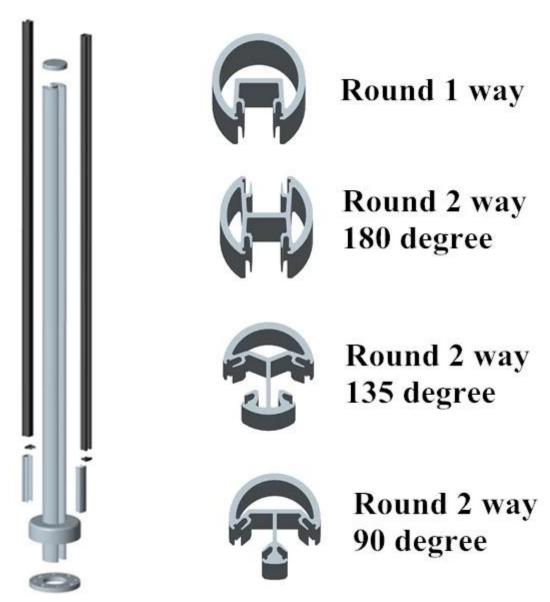

## Quick details:

| Product Mame              | Aluminum railing handrail post                                                                                                       |
|---------------------------|--------------------------------------------------------------------------------------------------------------------------------------|
| Material                  | Aluminum 6063 T5                                                                                                                     |
| Finish                    | Powder coating (black,white,gray or customers' color)                                                                                |
| Maximum Glass Thickness   | 12mm                                                                                                                                 |
| Sqaure Dimension          | 50x50mm,3mm thick                                                                                                                    |
| Round Dimension           | Diameter 50mm,3mm thick                                                                                                              |
| Standrad Height           | 1265mm or customers' heights                                                                                                         |
| Installation              | Surface mounting or core drill mounting                                                                                              |
| Strength Test Report      | Yes                                                                                                                                  |
| Ready to Install          | Yes                                                                                                                                  |
| Glass to Floor Gap        | 50mm                                                                                                                                 |
| End Cap to Glass Distance | 10mm                                                                                                                                 |
| Sold as A Kit             | base plast & cover, top end cap, 50mm length welded aluminum insert at the bottom, plastic seat for glass to sit on, plastic channel |
| Types                     | 1) half post 2) one way end post 3) 2 way 180 degree 4) 2 way 90 degree 5) 2 way 135 degree                                          |
| Appliaction               | swimming pool fence,balcony glass railing,aluminum deck railing,stair case railing                                                   |
| Sample                    | Available to check quality before order                                                                                              |
| Factory Inspection        | Available                                                                                                                            |

Round aluminum handrail posts

2) Square aluminum handrail posts

3) A kit of aluminum handrail post