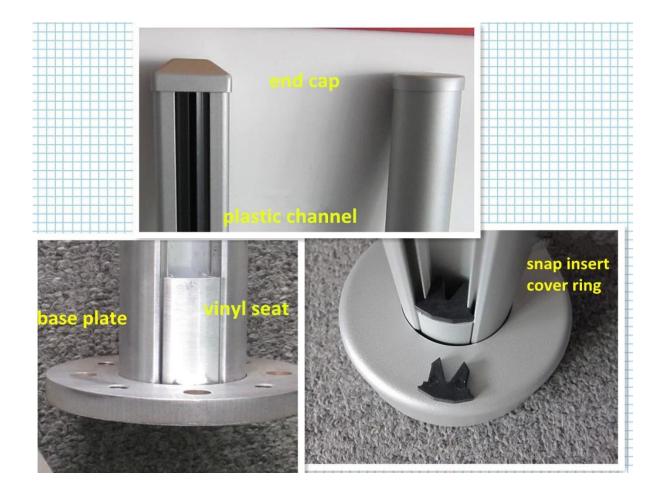

## Quick details:

| Product Mame              | Aluminum railing handrail post                                                                                                       |
|---------------------------|--------------------------------------------------------------------------------------------------------------------------------------|
| Material                  | Aluminum 6063 T5                                                                                                                     |
| Finish                    | Powder coating (black,white,gray or customers' color)                                                                                |
| Maximum Glass Thickness   | 12mm                                                                                                                                 |
| Sqaure Dimension          | 50x50mm,3mm thick                                                                                                                    |
| Round Dimension           | Diameter 50mm,3mm thick                                                                                                              |
| Standrad Height           | 1265mm or customers' heights                                                                                                         |
| Installation              | Surface mounting or core drill mounting                                                                                              |
| Strength Test Report      | Yes                                                                                                                                  |
| Ready to Install          | Yes                                                                                                                                  |
| Glass to Floor Gap        | 50mm                                                                                                                                 |
| End Cap to Glass Distance | 10mm                                                                                                                                 |
| Sold as A Kit             | base plast & cover, top end cap, 50mm length welded aluminum insert at the bottom, plastic seat for glass to sit on, plastic channel |
| Types                     | 1) half post 2) one way end post 3) 2 way 180 degree 4) 2 way 90 degree 5) 2 way 135 degree                                          |
| Appliaction               | swimming pool fence,balcony glass railing,aluminum deck railing,stair case railing                                                   |
| Sample                    | Available to check quality before order                                                                                              |
| Factory Inspection        | Available                                                                                                                            |

Round aluminum handrail posts

2) Square aluminum handrail posts

3) A kit of aluminum handrail post