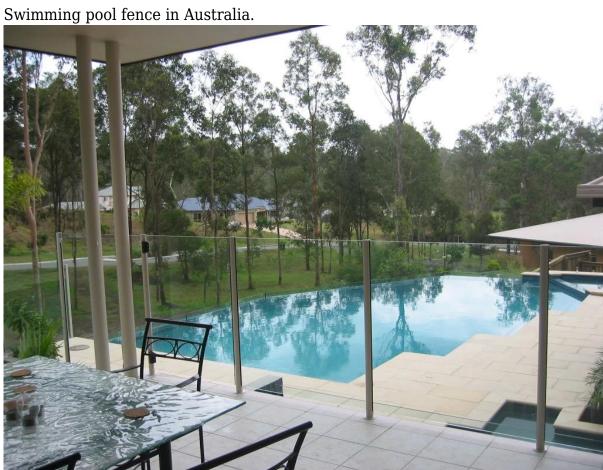

## Quick details:

| Product Mame              | Aluminum railing handrail post                                                                                                       |
|---------------------------|--------------------------------------------------------------------------------------------------------------------------------------|
| Material                  | Aluminum 6063 T5                                                                                                                     |
| Finish                    | Powder coating (black,white,gray or customers' color)                                                                                |
| Maximum Glass Thickness   | 12mm                                                                                                                                 |
| Sqaure Dimension          | 50x50mm,3mm thick                                                                                                                    |
| Round Dimension           | Diameter 50mm,3mm thick                                                                                                              |
| Standrad Height           | 1265mm or customers' heights                                                                                                         |
| Installation              | Surface mounting or core drill mounting                                                                                              |
| Strength Test Report      | Yes                                                                                                                                  |
| Ready to Install          | Yes                                                                                                                                  |
| Glass to Floor Gap        | 50mm                                                                                                                                 |
| End Cap to Glass Distance | 10mm                                                                                                                                 |
| Sold as A Kit             | base plast & cover, top end cap, 50mm length welded aluminum insert at the bottom, plastic seat for glass to sit on, plastic channel |
| Types                     | 1) half post 2) one way end post 3) 2 way 180 degree 4) 2 way 90 degree 5) 2 way 135 degree                                          |
| Appliaction               | swimming pool fence,balcony glass railing,aluminum deck railing,stair case railing                                                   |
| Sample                    | Available to check quality before order                                                                                              |
| Factory Inspection        | Available                                                                                                                            |