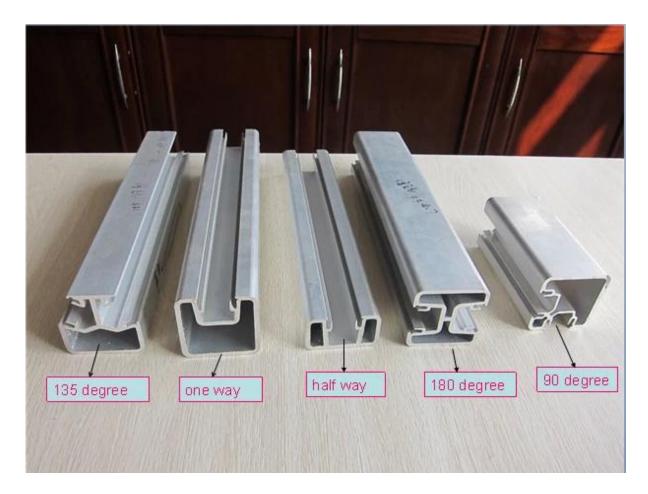

#### 4 types aluminum post

Side mounting bracket

Side mounting bracket

Finish