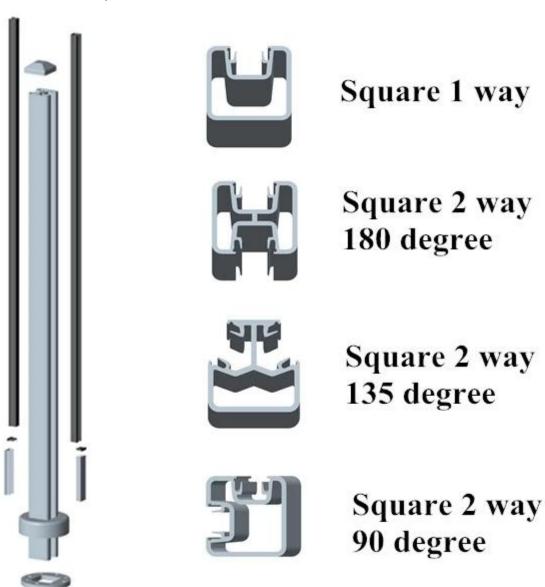

#### 4 types aluminum post

Side mounting bracket

Side mounting bracket

Finish