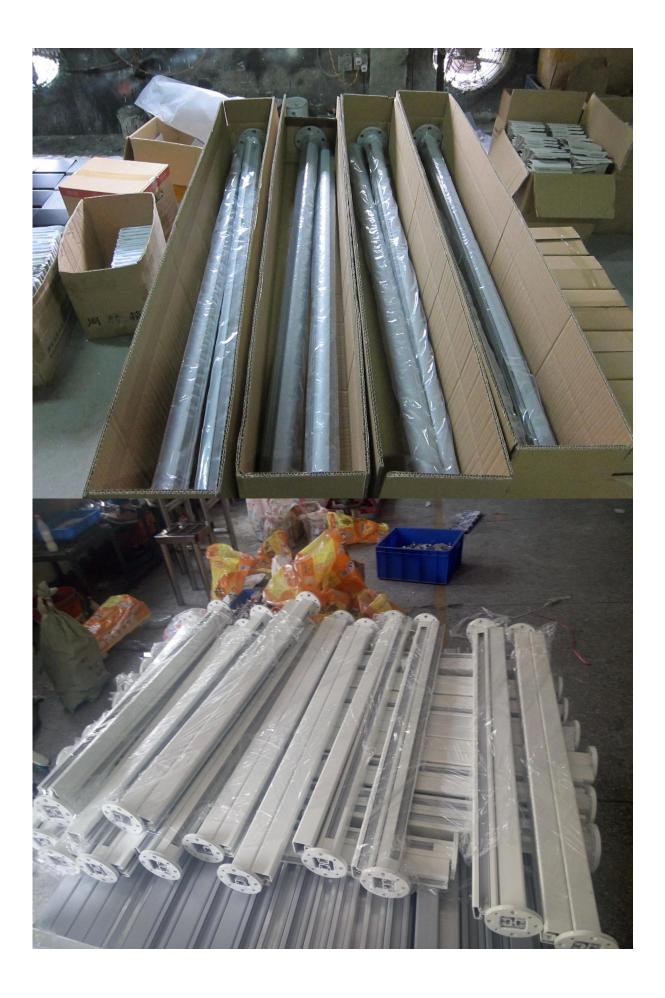

#### Packaging & Delivery

- --one pc into one plastic bag, then into one box.
- --3-5 days delivery by express. 10-15 days shipping by sea

| packing              | plastic bag+box+carton                                          |
|----------------------|-----------------------------------------------------------------|
| production lead time | 30-45 days ; also depending on your qty.                        |
| Shippment            | TNT TNT                                                         |
|                      | UPS POCZTEX                                                     |
|                      | FECEX 中国邮政<br>Express CHINA POST                                |
| payment              | HSBC 紅 遭 WESTERN UNION FAST, RELIABLE, WORLDWIDE MONEY TRANSFER |