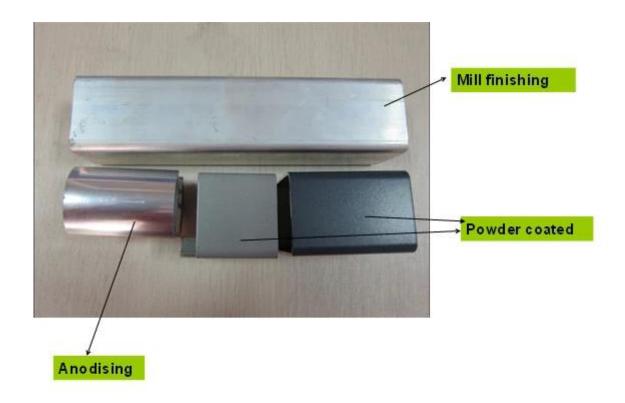

#### 4 types aluminum post

Side mounting bracket

Side mounting bracket

Finish