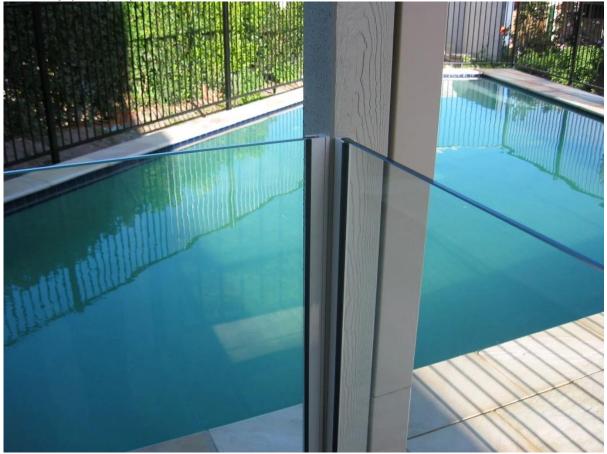

# Project

Half way post project

Balcony and deck aluminum railing

Factory & Certifaction

#### Description

- --Dimension: 50x50mm, 1265mm high or as per your requirements.
- --Aluminum post wall thickness: 3mm
- --For glass thickness: 8-12mm
- --2 types aluminum post
  - 1. Fixing into concrete ( 1800mm high or as per your requirement )
  - 2. With base plates (1265mm high or as per your requirement)
- --Application: pool fence, balcony frameless railing, deck glass railing, garden fencing, aluminum railing system, aluminum balustrade
- --For both commerical and modern house home design
- --For both wholesale and retail (We are factory)
- --Sample is always available
- --Have passed strength test