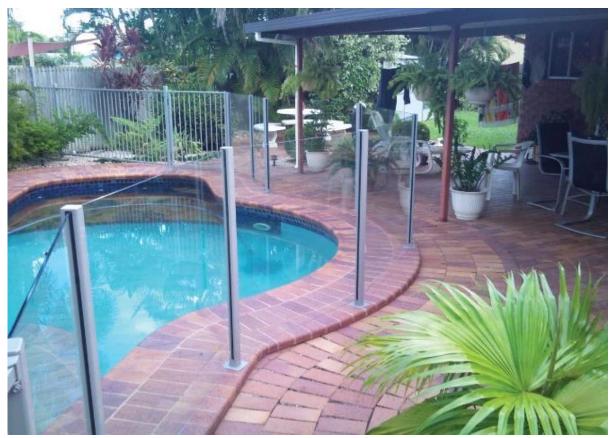

# Project

Half way post project

Balcony and deck aluminum railing

Factory & Certifaction

#### Description

- --Dimension: 50x50mm, 1265mm high or as per your requirements.
- --Aluminum post wall thickness: 3mm
- --For glass thickness: 8-12mm
- --2 types aluminum post
  - 1. Fixing into concrete ( 1800mm high or as per your requirement )
  - 2. With base plates (1265mm high or as per your requirement)
- --Application: pool fence, balcony frameless railing, deck glass railing, garden fencing, aluminum railing system, aluminum balustrade
- --For both commerical and modern house home design
- --For both wholesale and retail (We are factory)
- --Sample is always available
- --Have passed strength test