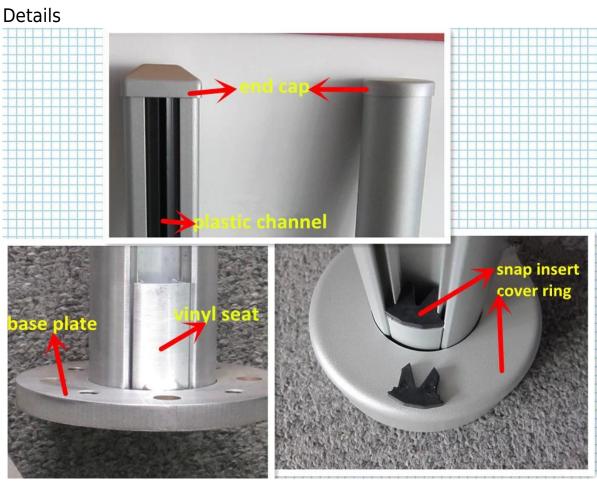

#### Description

- --Dimension: 50x50mm, 1265mm high or as per your requirements.
- --Aluminum post wall thickness: 3mm
- --For glass thickness: 8-12mm
- --2 types aluminum post
  - 1. Fixing into concrete ( 1800mm high or as per your requirement )
  - 2. With base plates (1265mm high or as per your requirement)
- --Application: pool fence, balcony frameless railing, deck glass railing, garden fencing, aluminum railing system, aluminum balustrade
- --For both commerical and modern house home design
- --For both wholesale and retail (We are factory)
- --Sample is always available
- --Have passed strength test