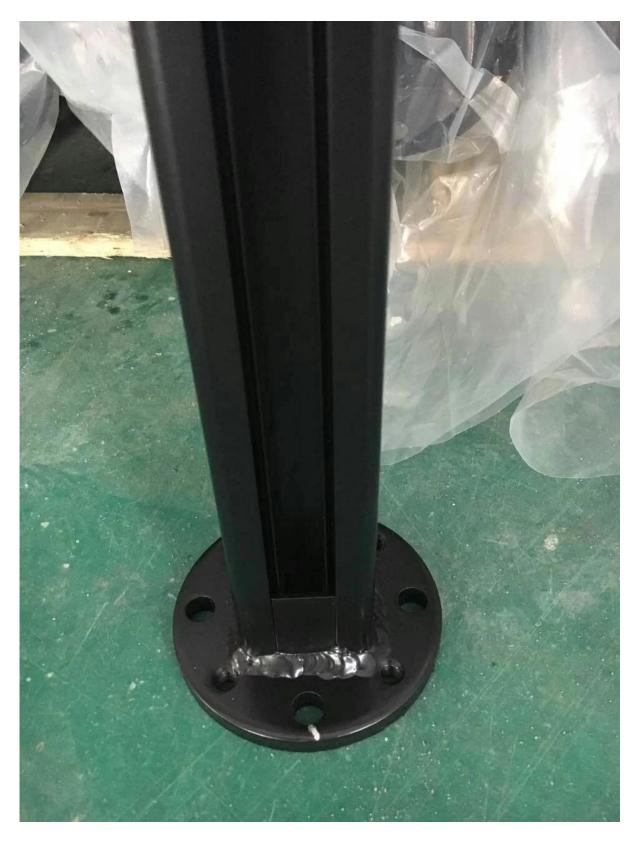

#### Description

- --Dimension: 50x50mm, 1265mm high or as per your requirements.
- --Aluminum post wall thickness: 3mm
- --For glass thickness: 8-12mm
- --2 types aluminum post
  - 1. Fixing into concrete ( 1800mm high or as per your requirement )
  - 2. With base plates (1265mm high or as per your requirement)
- --Application: pool fence, balcony frameless railing, deck glass railing, garden fencing, aluminum railing system, aluminum balustrade
- --For both commerical and modern house home design
- --For both wholesale and retail (We are factory)
- --Sample is always available
- --Have passed strength test