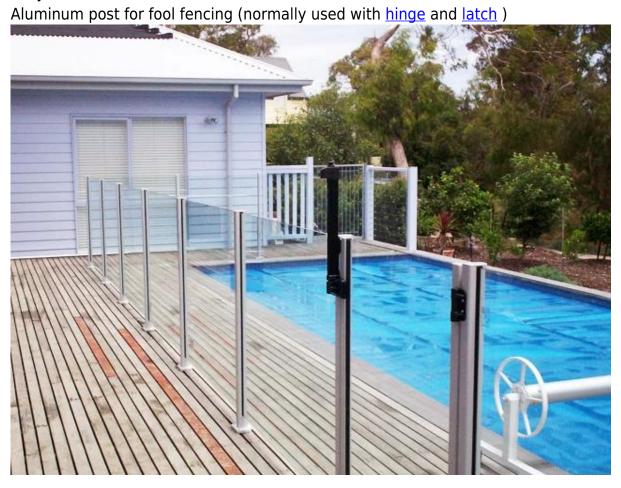

#### Description

- --Dimension: 50x50mm, 1265mm high or as per your requirements.
- --Aluminum post wall thickness: 3mm
- --For glass thickness: 8-12mm
- --2 types aluminum post
  - 1. Fixing into concrete ( 1800mm high or as per your requirement )
  - 2. With base plates (1265mm high or as per your requirement)
- --Application: pool fence, balcony frameless railing, deck glass railing, garden fencing, aluminum railing system, aluminum balustrade
- --For both commerical and modern house home design
- --For both wholesale and retail (We are factory)
- --Sample is always available
- --Have passed strength test

# Project

Half way post project

Balcony and deck aluminum railing

Factory & Certifaction