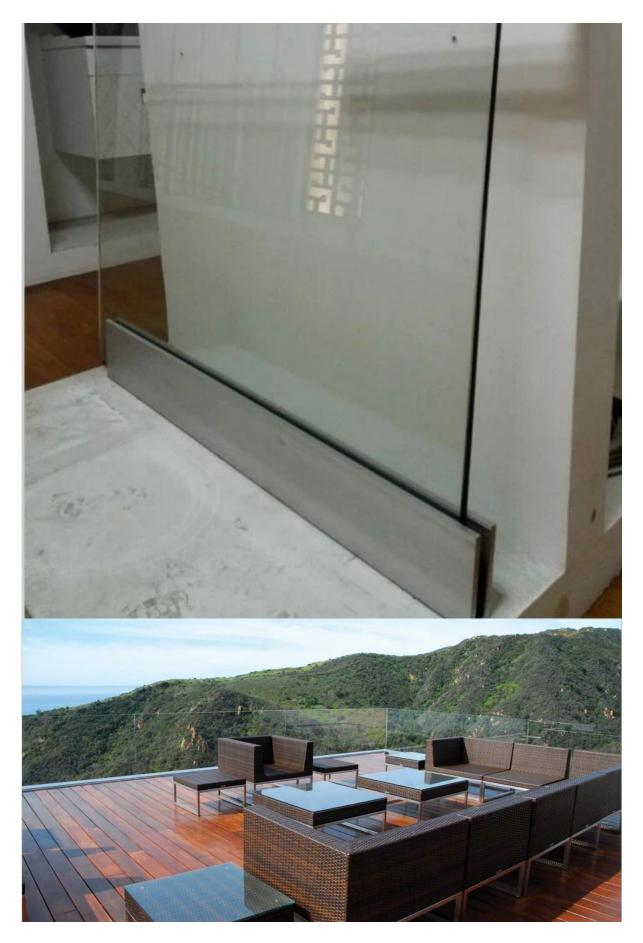

### Description

- --Dimension: 35x80mm, plastic channel 15x70mm, 5.8m per length or as per your requirement
- --Aluminum channel thickness: 10mm
- --For glass thickness: 10-12mm
- --Floor mounting base aluminum U channel (Floor can be wood and concrete)
- --Application: pool fence, balcony frameless railing, deck glass railing, garden fencing, staircase frameless aluminum glass railing, aluminum railing system, aluminum U channel balustrade, aluminum railing
- --For both commerical and modern house home design
- --For both wholesale and retail (We are factory)
- --Sample is always available

#### **Details**

Project aluminum U base channel + stainless steel top handrail design

Aluminum U channel + <u>10-12mm tempered glass design</u>

Factory & Certifaction