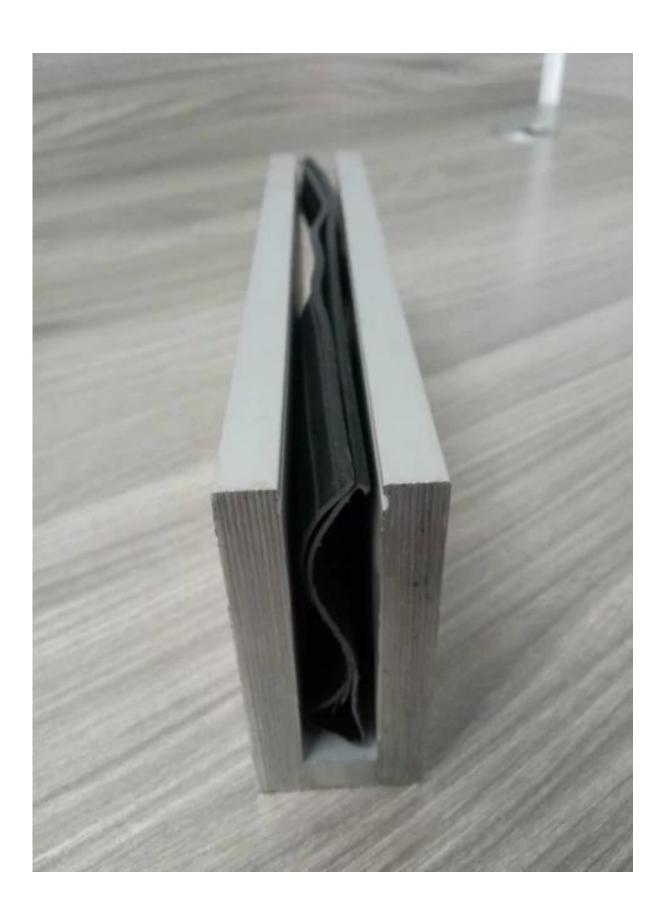

### Product size

### Description

- --Dimension: 35x80mm, plastic channel 15x70mm, 5.8m per length or as per your requirement
- --Aluminum channel thickness: 10mm
- --For glass thickness: 10-12mm
- --Floor mounting base aluminum U channel (Floor can be wood and concrete)
- --Application: pool fence, balcony frameless railing, deck glass railing, garden fencing, staircase frameless aluminum glass railing, aluminum railing system, aluminum U channel balustrade, aluminum railing
- --For both commerical and modern house home design
- --For both wholesale and retail (We are factory)
- --Sample is always available