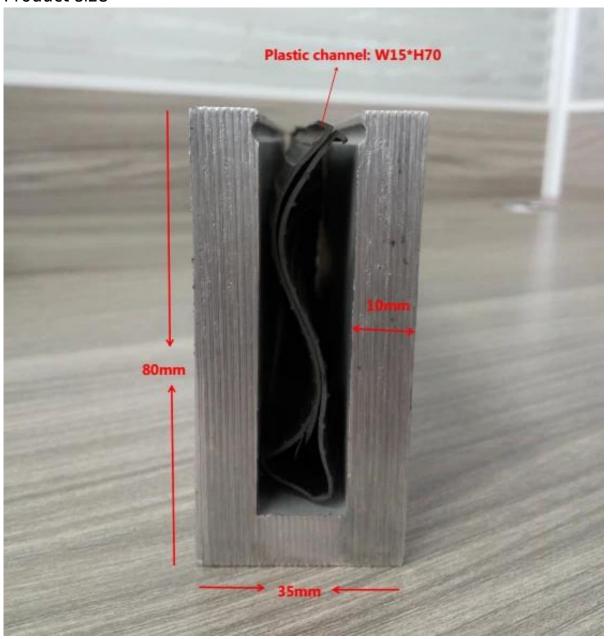

### Product size

### Description

- --Dimension: 35x80mm, plastic channel 15x70mm, 5.8m per length or as per your requirement
- --Aluminum channel thickness: 10mm
- --For glass thickness: 10-12mm
- --Floor mounting base aluminum U channel (Floor can be wood and concrete)
- --Application: pool fence, balcony frameless railing, deck glass railing, garden fencing, staircase frameless aluminum glass railing, aluminum railing system, aluminum U channel balustrade, aluminum railing
- --For both commerical and modern house home design
- --For both wholesale and retail (We are factory)
- --Sample is always available