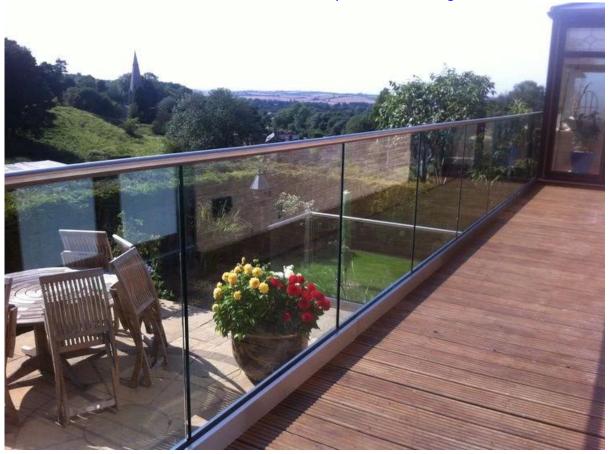

### Description

- --Dimension: 35x80mm, plastic channel 15x70mm, 5.8m per length or as per your requirement
- --Aluminum channel thickness: 10mm
- --For glass thickness: 10-12mm
- --Floor mounting base aluminum U channel (Floor can be wood and concrete)
- --Application: pool fence, balcony frameless railing, deck glass railing, garden fencing, staircase frameless aluminum glass railing, aluminum railing system, aluminum U channel balustrade, aluminum railing
- --For both commerical and modern house home design
- --For both wholesale and retail (We are factory)
- --Sample is always available