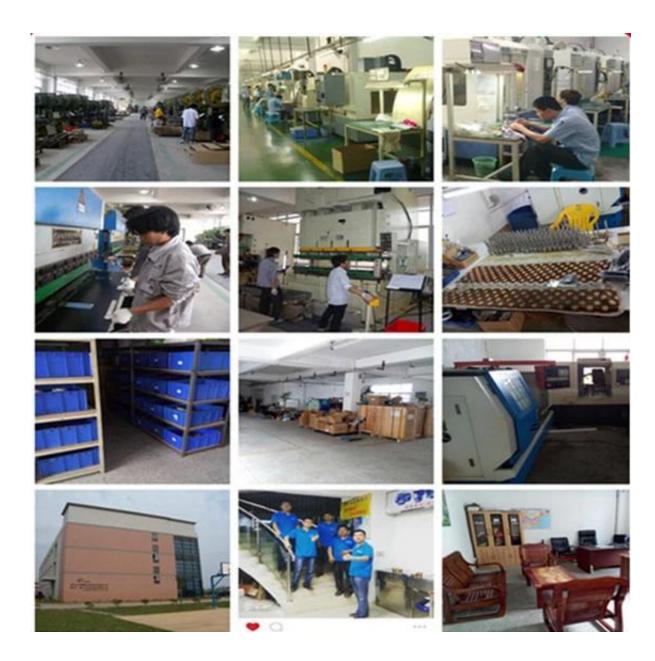

### Description

- --Dimension: 35x80mm, plastic channel 15x70mm, 5.8m per length or as per your requirement
- --Aluminum channel thickness: 10mm
- --For glass thickness: 10-12mm
- --Floor mounting base aluminum U channel (Floor can be wood and concrete)
- --Application: pool fence, balcony frameless railing, deck glass railing, garden fencing, staircase frameless aluminum glass railing, aluminum railing system, aluminum U channel balustrade, aluminum railing
- --For both commerical and modern house home design
- --For both wholesale and retail (We are factory)
- --Sample is always available

### Product size



#### **Details**





Project aluminum U base channel + stainless steel top handrail design



Aluminum U channel + <u>10-12mm tempered glass design</u>



Factory & Certifaction

























### Packaging & Delivery

- --one pc into one plastic bag, then into one box.
- --3-5 days delivery by express. 10-15 days shipping by sea



| packing              | plastic bag+box+carton                                          |
|----------------------|-----------------------------------------------------------------|
| production lead time | 30-45 days ; also depending on your qty.                        |
| Shippment            | TNT TNT                                                         |
|                      | UPS POCZTEX                                                     |
|                      | FECEX 中国邮政<br>Express CHINA POST                                |
| payment              | HSBC 紅 遭 WESTERN UNION FAST, RELIABLE, WORLDWIDE MONEY TRANSFER