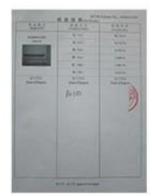

n

- --Dimension: 35x80mm, plastic channel 15x70mm, 5.8m per length or as per your requirement
- --Aluminum channel thickness: 10mm
- --For glass thickness: 10-12mm
- --Floor mounting base aluminum U channel (Floor can be wood and concrete)
- --Application: pool fence, balcony frameless railing, deck glass railing, garden fencing, staircase frameless aluminum glass railing, aluminum railing system, aluminum U channel balustrade, aluminum railing
- --For both commerical and modern house home design
- --For both wholesale and retail (We are factory)
- --Sample is always available

### Product size



#### **Details**





Project aluminum U base channel + stainless steel top handrail design



Aluminum U channel + <u>10-12mm tempered glass design</u>



Factory & Certifaction

























### Packaging & Delivery

- --one pc into one plastic bag, then into one box.
- --3-5 days delivery by express. 10-15 days shipping by sea



| packing              | plastic bag+box+carton                                          |
|----------------------|-----------------------------------------------------------------|
| production lead time | 30-45 days ; also depending on your qty.                        |
| Shippment            | TNT TNT                                                         |
|                      | UPS POCZTEX                                                     |
|                      | FECEX 中国邮政<br>Express CHINA POST                                |
| payment              | HSBC 紅 遭 WESTERN UNION FAST, RELIABLE, WORLDWIDE MONEY TRANSFER |

Customers