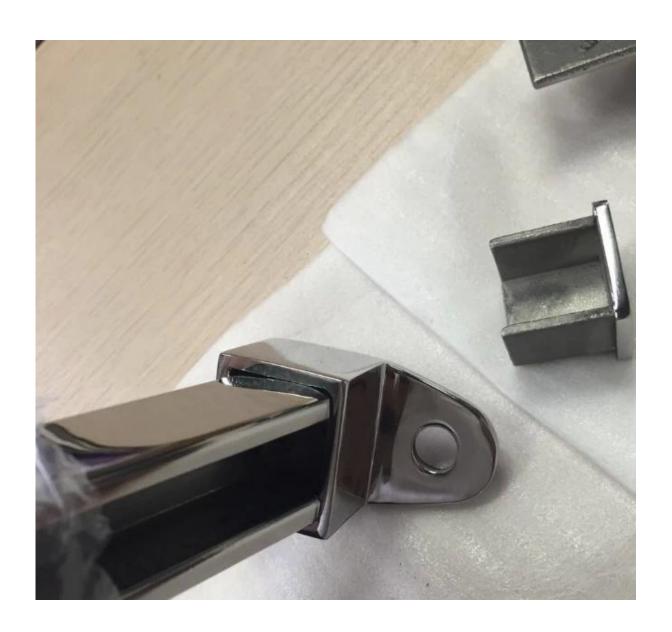

a and New Zealand standard)

- -- Material: stainless steel 316L
- --Finish: 8K polished /brushed
- --For 10-12mm tempered glass
- --Square handrail cap size: 25x20mm, groove 14x14mm, 5.8 meter per length or as per your requirement, tube thickness 1.2mm
- --Round handrail cap size:  $\phi$ 25.4mm,groove 14x14mm, 5.8 meter per length or as per your requirement, tube thickness 1.2mm
- --Plastic channel:2.9m per length or as per your requirement
- --For both commerical and modern house home design
- --For both wholesale and retail (We are factory)
- --Application:indoor and outdoor use for balcony,deck,staircase,swimming pool fence...
- --Sample: always available

#### A set of square handrail cap and accessories



## A set of round handrail cap and accessories



#### <u>Details</u>











Other size handrail tube is available

#### SS316 \$\phi\$50.8mm handrail tube



one channel handrail tube



2 channel 90° handrail tube



2 channel 180° handrail tube



accessories for \$450.8mm tube

# <u>Project in Australia</u>

Hanrail cap and glass standoff design for outdoor balcony



Handrail cap and glass spigot design for staircase



Handrail cap for safety swimming pool fence



## Packaging & Delivery

- --packaging: plastic bag →cardboard sleeve→plastic sleeve →metal frame
- --Regual lead time: 10-15 days if goods are in stock, 20-30 days if goods are not in stock. It depends on quantity.
- --Shipping time: 15-20 days by sea.

Inner packaging



Cardboard sleeve



Metal frame (100 pieces into one metal frame)



Factory&Certification









# Shenzhen Launch Co.,L