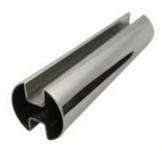

rail cap size: 25x20mm, groove 14x14mm, 5.8 meter per length or as per your requirement, tube thickness 1.2mm
- --Round handrail cap size:  $\phi$ 25.4mm,groove 14x14mm, 5.8 meter per length or as per your requirement, tube thickness 1.2mm
- --Plastic channel:2.9m per length or as per your requirement
- --For both commerical and modern house home design
- --For both wholesale and retail (We are factory)
- --Application:indoor and outdoor use for balcony,deck,staircase,swimming pool fence...
- --Sample: always available

#### A set of square handrail cap and accessories



## A set of round handrail cap and accessories



#### <u>Details</u>











Other size handrail tube is available

#### SS316 \$\phi\$50.8mm handrail tube



one channel handrail tube



2 channel 90° handrail tube



2 channel 180° handrail tube



accessories for \$450.8mm tube

# <u>Project in Australia</u>

Hanrail cap and glass standoff design for outdoor balcony



Handrail cap and glass spigot design for staircase



Handrail cap for safety swimming pool fence



## Packaging & Delivery

- --packaging: plastic bag →cardboard sleeve→plastic sleeve →metal frame
- --Regual lead time: 10-15 days if goods are in stock, 20-30 days if goods are not in stock. It depends on quantity.
- --Shipping time: 15-20 days by sea.

Inner packaging



Cardboard sleeve



Metal frame (100 pieces into one metal frame)



Factory&Certification









# Shenzhen Launch Co.,Ltd











Need a quote or any questions, please leave a message.

Or contact me as below info. will get back to you ASAP!

For any urgent en