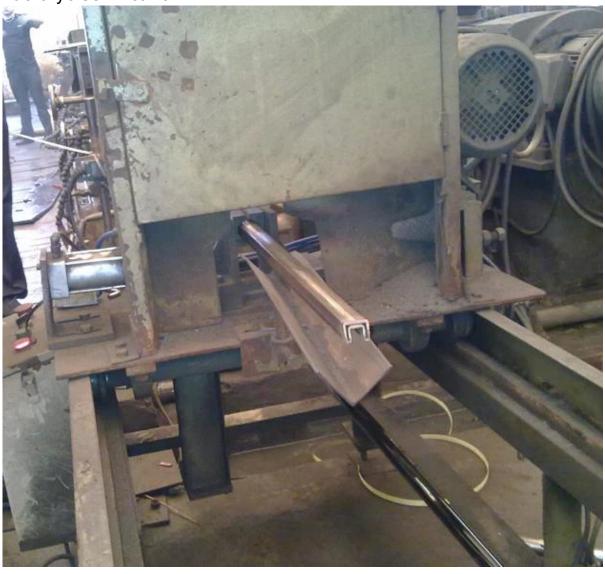

#### <u>Details</u>

Other size handrail tube is available

#### SS316 \$\phi\$50.8mm handrail tube

one channel handrail tube

2 channel 90° handrail tube

2 channel 180° handrail tube

accessories for \$450.8mm tube