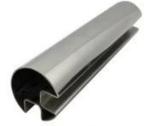

tempered glass
- --Square handrail cap size: 25x20mm, groove 14x14mm, 5.8 meter per length or as per your requirement, tube thickness 1.2mm
- --Round handrail cap size:  $\phi$ 25.4mm,groove 14x14mm, 5.8 meter per length or as per your requirement, tube thickness 1.2mm
- --Plastic channel:2.9m per length or as per your requirement
- --For both commerical and modern house home design
- --For both wholesale and retail (We are factory)
- --Application:indoor and outdoor use for balcony,deck,staircase,swimming pool fence...
- --Sample: always available

#### A set of square handrail cap and accessories



## A set of round handrail cap and accessories



#### <u>Details</u>











Other size handrail tube is available

#### SS316 \$\phi\$50.8mm handrail tube



one channel handrail tube



2 channel 90° handrail tube



2 channel 180° handrail tube



accessories for \$450.8mm tube

# <u>Project in Australia</u>

Hanrail cap and glass standoff design for outdoor balcony



Handrail cap and glass spigot design for staircase



Handrail cap for safety swimming pool fence



## Packaging & Delivery

- --packaging: plastic bag →cardboard sleeve→plastic sleeve →metal frame
- --Regual lead time: 10-15 days if goods are in stock, 20-30 days if goods are not in stock. It depends on quantity.
- --Shipping time: 15-20 days by sea.

Inner packaging



Cardboard sleeve



Metal frame (100 pieces into one metal frame)



Factory&Certification









# Shenzhen Launch Co.,Ltd











Need a quote or any questions, please leave a message.

Or contact me as below info. will get back