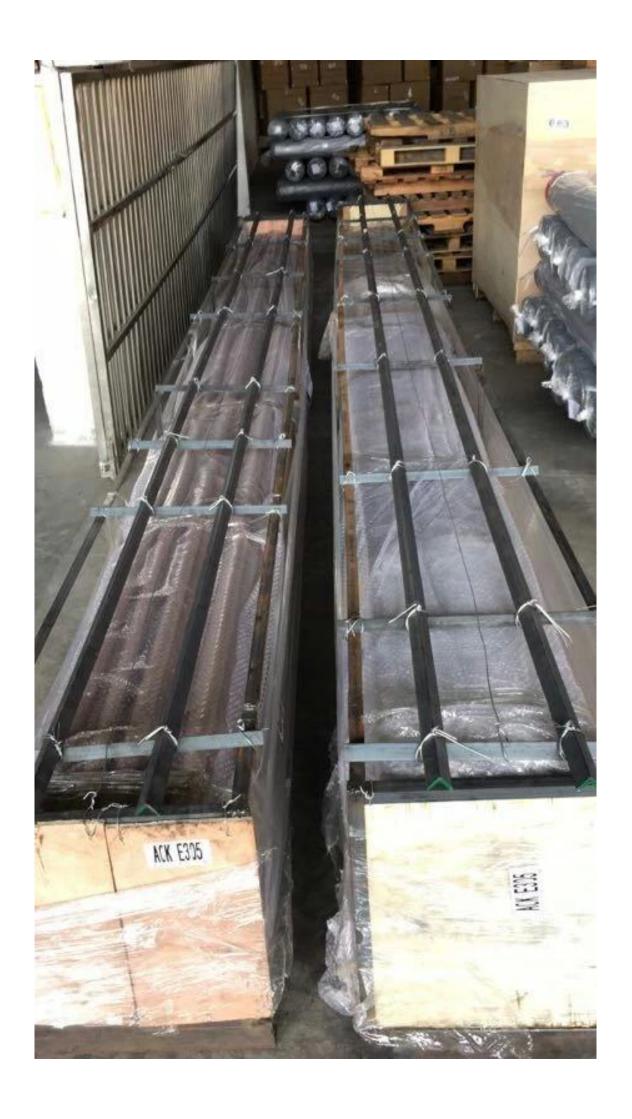

## Packaging & Delivery

- --packaging: plastic bag →cardboard sleeve→plastic sleeve →metal frame
- --Regual lead time: 10-15 days if goods are in stock, 20-30 days if goods are not in stock. It depends on quantity.
- --Shipping time: 15-20 days by sea.

Inner packaging

Cardboard sleeve

Metal frame (100 pieces into one metal frame)

Factory&Certification