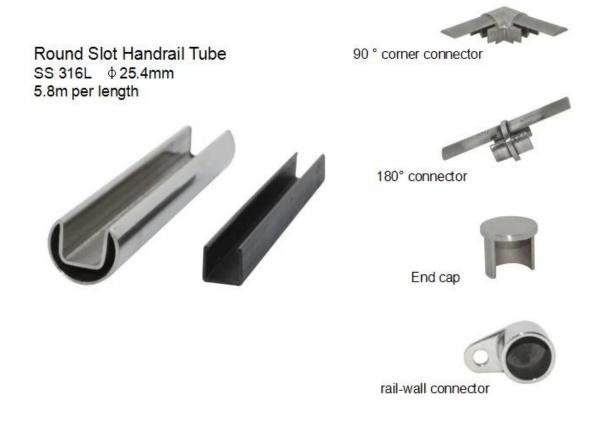

## A set of round handrail cap and accessories

#### <u>Description</u> (meet Australia and New Zealand standard)

- -- Material: stainless steel 316L
- --Finish: 8K polished /brushed
- --For 10-12mm tempered glass
- --Square handrail cap size: 25x20mm, groove 14x14mm, 5.8 meter per length or as per your requirement, tube thickness 1.2mm
- --Round handrail cap size:  $\phi$ 25.4mm,groove 14x14mm, 5.8 meter per length or as per your requirement, tube thickness 1.2mm
- --Plastic channel:2.9m per length or as per your requirement
- --For both commerical and modern house home design
- --For both wholesale and retail (We are factory)
- --Application:indoor and outdoor use for balcony,deck,staircase,swimming pool fence...
- --Sample: always available