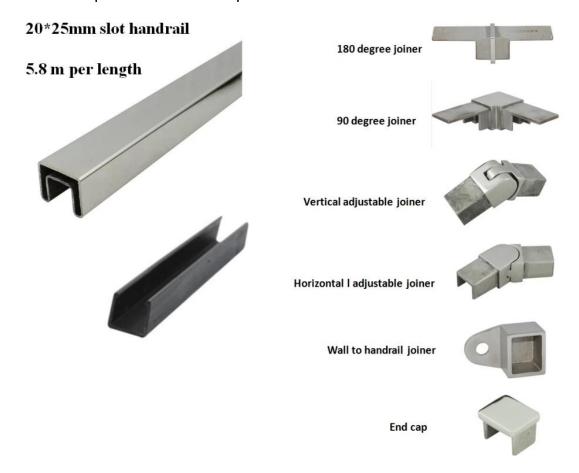

#### A set of square handrail cap and accessories

#### <u>Description</u> (meet Australia and New Zealand standard)

- -- Material: stainless steel 316L
- --Finish: 8K polished /brushed
- --For 10-12mm tempered glass
- --Square handrail cap size: 25x20mm, groove 14x14mm, 5.8 meter per length or as per your requirement, tube thickness 1.2mm
- --Round handrail cap size:  $\phi$ 25.4mm,groove 14x14mm, 5.8 meter per length or as per your requirement, tube thickness 1.2mm
- --Plastic channel:2.9m per length or as per your requirement
- --For both commerical and modern house home design
- --For both wholesale and retail (We are factory)
- --Application:indoor and outdoor use for balcony,deck,staircase,swimming pool fence...
- --Sample: always available