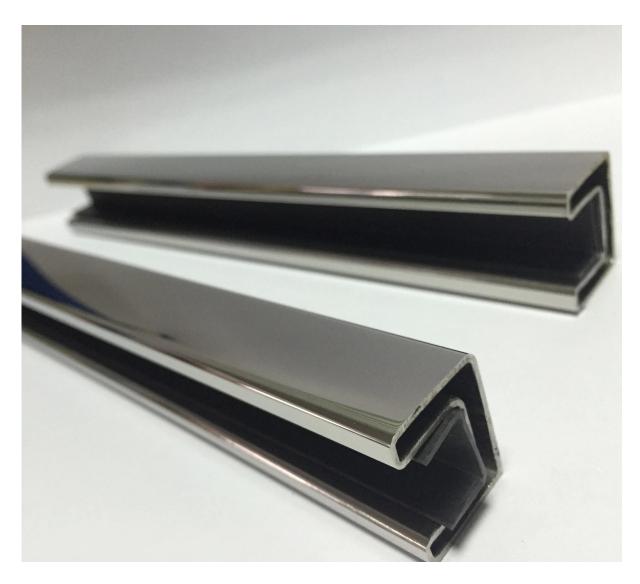

and New Zealand standard)

- -- Material: stainless steel 316L
- --Finish: 8K polished /brushed
- --For 10-12mm tempered glass
- --Square handrail cap size: 25x20mm, groove 14x14mm, 5.8 meter per length or as per your requirement, tube thickness 1.2mm
- --Round handrail cap size:  $\phi$ 25.4mm,groove 14x14mm, 5.8 meter per length or as per your requirement, tube thickness 1.2mm
- --Plastic channel:2.9m per length or as per your requirement
- --For both commerical and modern house home design
- --For both wholesale and retail (We are factory)
- --Application:indoor and outdoor use for balcony,deck,staircase,swimming pool fence...
- --Sample: always available

#### A set of square handrail cap and accessories



## A set of round handrail cap and accessories



#### <u>Details</u>











Other size handrail tube is available

#### SS316 \$\phi\$50.8mm handrail tube



one channel handrail tube



2 channel 90° handrail tube



2 channel 180° handrail tube



accessories for \$450.8mm tube

# <u>Project in Australia</u>

Hanrail cap and glass standoff design for outdoor balcony



Handrail cap and glass spigot design for staircase



Handrail cap for safety swimming pool fence



## Packaging & Delivery

- --packaging: plastic bag →cardboard sleeve→plastic sleeve →metal frame
- --Regual lead time: 10-15 days if goods are in stock, 20-30 days if goods are not in stock. It depends on quantity.
- --Shipping time: 15-20 days by sea.

Inner packaging



Cardboard sleeve



Metal frame (100 pieces into one metal frame)



Factory&Certification









# Shenzhen Launch Co.,Ltd