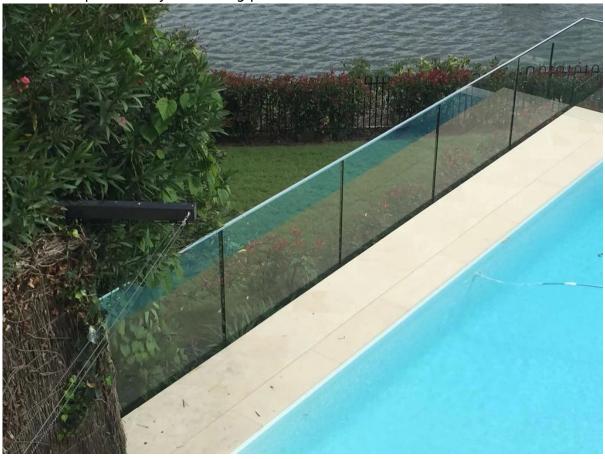

# <u>Project in Australia</u>

Hanrail cap and glass standoff design for outdoor balcony

Handrail cap and glass spigot design for staircase

Handrail cap for safety swimming pool fence