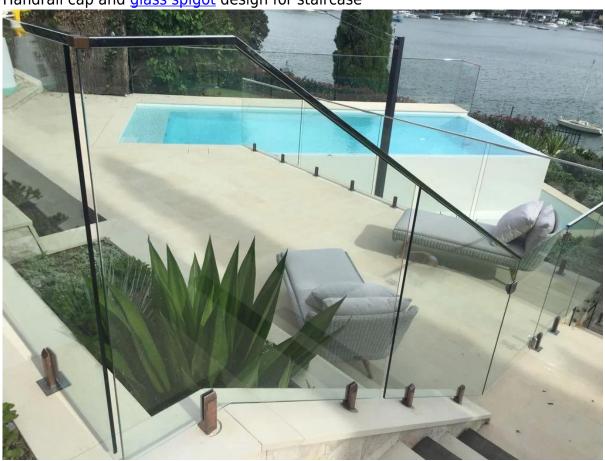

# <u>Project in Australia</u>

Hanrail cap and glass standoff design for outdoor balcony

Handrail cap and glass spigot design for staircase

Handrail cap for safety swimming pool fence