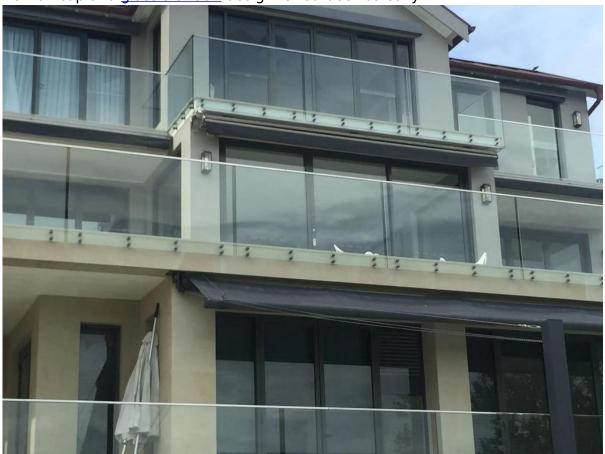

# <u>Project in Australia</u>

Hanrail cap and glass standoff design for outdoor balcony

Handrail cap and glass spigot design for staircase

Handrail cap for safety swimming pool fence