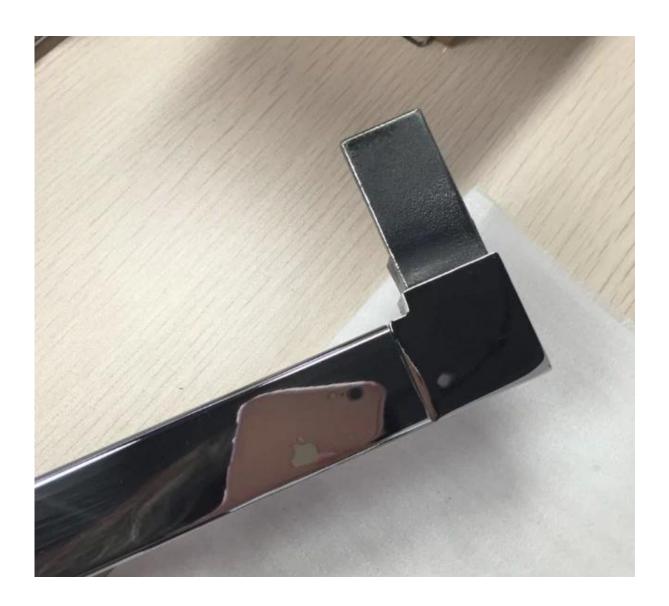

lia and New Zealand standard)

- -- Material: stainless steel 316L
- --Finish: 8K polished /brushed
- --For 10-12mm tempered glass
- --Square handrail cap size: 25x20mm, groove 14x14mm, 5.8 meter per length or as per your requirement, tube thickness 1.2mm
- --Round handrail cap size:  $\phi$ 25.4mm,groove 14x14mm, 5.8 meter per length or as per your requirement, tube thickness 1.2mm
- --Plastic channel:2.9m per length or as per your requirement
- --For both commerical and modern house home design
- --For both wholesale and retail (We are factory)
- --Application:indoor and outdoor use for balcony,deck,staircase,swimming pool fence...
- --Sample: always available

#### A set of square handrail cap and accessories



## A set of round handrail cap and accessories



#### <u>Details</u>











Other size handrail tube is available

#### SS316 \$\phi\$50.8mm handrail tube



one channel handrail tube



2 channel 90° handrail tube



2 channel 180° handrail tube



accessories for \$450.8mm tube

# <u>Project in Australia</u>

Hanrail cap and glass standoff design for outdoor balcony



Handrail cap and glass spigot design for staircase



Handrail cap for safety swimming pool fence



## Packaging & Delivery

- --packaging: plastic bag →cardboard sleeve→plastic sleeve →metal frame
- --Regual lead time: 10-15 days if goods are in stock, 20-30 days if goods are not in stock. It depends on quantity.
- --Shipping time: 15-20 days by sea.

Inner packaging



Cardboard sleeve



Metal frame (100 pieces into one metal frame)



Factory&Certification









# Shenzhen Launch Co.