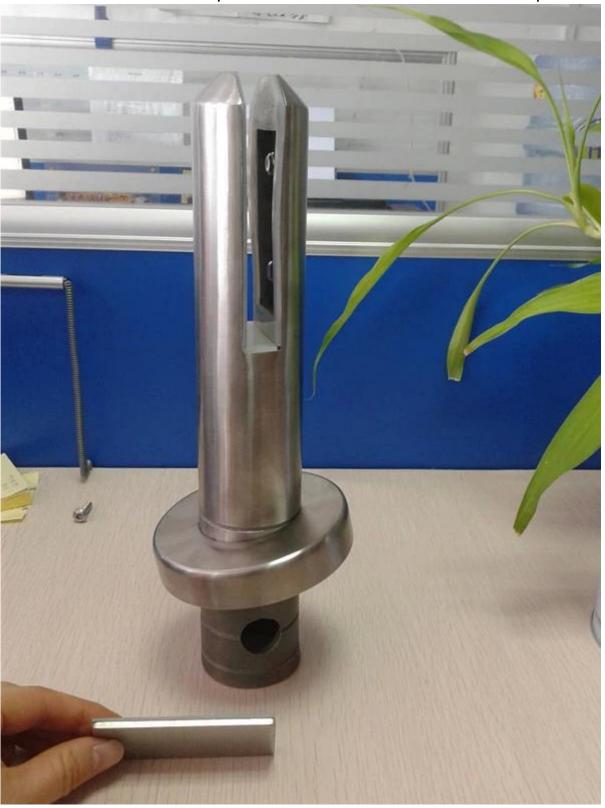

Spigot are with elegant finish and shape, Glass panels can be cut to size and safety edge polished.

We have spent considerable time and resources developing our new spigot mini post. The spigot is available now. If you are looking for a spigot that i s aesthetically pleasing, is strong and exclusive, then this is the spigot for you.

Estimated gross weight: 23kg/ctn

Square core drill spigot (mode No.SCM) Round core drill spigot (mode No.RCM) Square base plate spigot (mode No.SBM) Round base plate spigot (mode No.RBM)

Position spigot for frameless glass balustrade, spigot for frameless glass railing