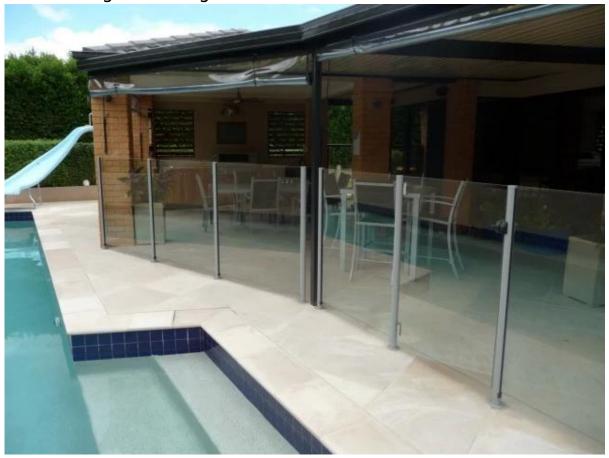

The dress cover can be plain, also can be the one in below picture

Spigot application areas are widely:

- -- swimming pool fence
- -- outdoor balcony railing
- -- terrace railing
- -- staircase balustrade
- -- or other places you like

×

Shenzhen Launch company have a range of balustrading designs to choose from. <u>Decks, balconies, stairs</u>, privacy screens and <u>Swimming Pools</u>. Materials used include <u>powder coated aluminum</u>, stainless steel\_and toughened glass.