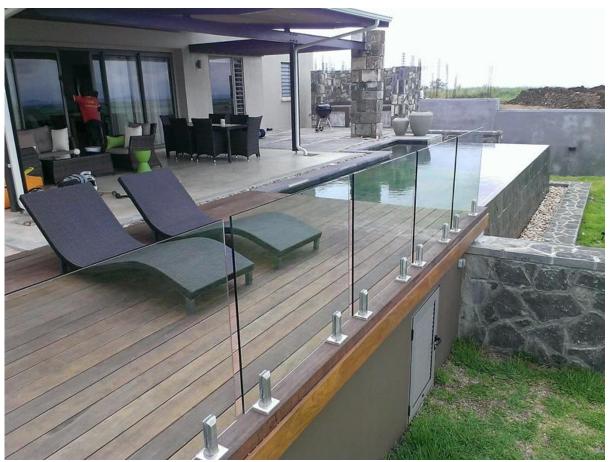

The dress cover can be plain, also can be the one in below picture

Spigot application areas are widely:

- -- swimming pool fence
- -- outdoor balcony railing
- -- terrace railing
- -- staircase balustrade
- -- or other places you like

×

Shenzhen Launch company have a range of balustrading designs to choose from. <u>Decks, balconies, stairs</u>, privacy screens and <u>Swimming Pools</u>. Materials used include <u>powder coated aluminum</u>, stainless steel\_and toughened glass.