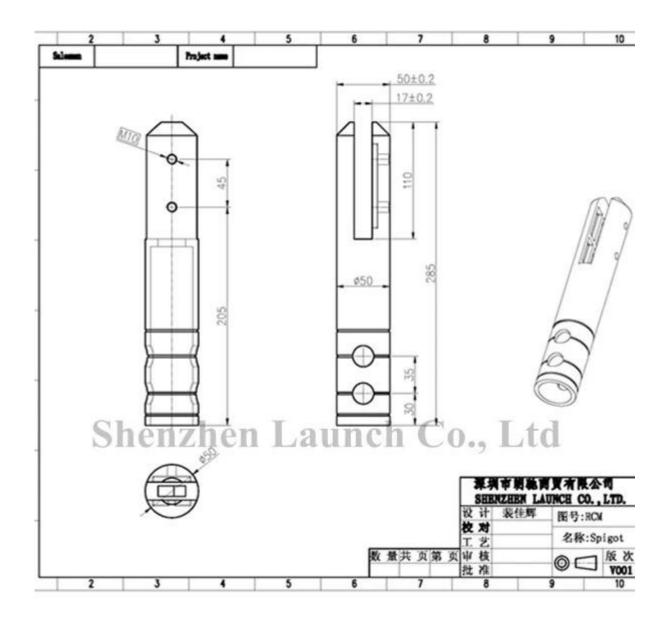

## **RCM**

Mirror Satin

Below picture is the packing details: each one packed by foam bag in a small white box, 10 piecs in a carton box.

Inner white box size: 54\*54\*290mm

Outer carton bex size: 308\*290\*130mm

Estimated gross weight: 23kg/ctn

Square core drill spigot (mode No.SCM) Round core drill spigot (mode No.RCM) Square base plate spigot (mode No.SBM) Round base plate spigot (mode No.RBM)

Position spigot for frameless glass balustrade, spigot for frameless glass railing