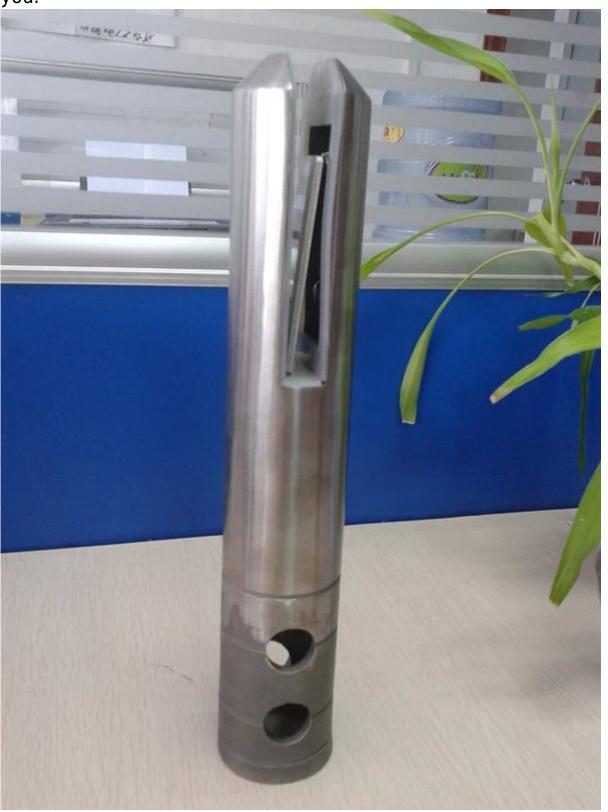

Spigot are with elegant finish and shape, Glass panels can be cut to size and safety edge polished.

We have spent considerable time and resources developing our new spigot mini post. The spigot is available now. If you are looking for a spigot that i s aesthetically pleasing, is strong and exclusive, then this is the spigot for you.

## **RCM**

Mirror Satin

Below picture is the packing details: each one packed by foam bag in a small white box, 10 piecs in a carton box.

Inner white box size: 54\*54\*290mm

Outer carton bex size: 308\*290\*130mm

Estimated gross weight: 23kg/ctn

Square core drill spigot (mode No.SCM) Round core drill spigot (mode No.RCM) Square base plate spigot (mode No.SBM) Round base plate spigot (mode No.RBM)

Position spigot for frameless glass balustrade, spigot for frameless glass railing