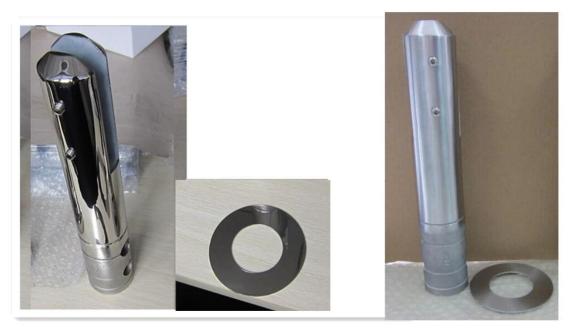

## **RCM**

Mirror Satin

Below picture is the packing details: each one packed by foam bag in a small white box, 10 piecs in a carton box.

Inner white box size: 54\*54\*290mm

Outer carton bex size: 308\*290\*130mm

Estimated gross weight: 23kg/ctn

Square core drill spigot (mode No.SCM) Round core drill spigot (mode No.RCM) Square base plate spigot (mode No.SBM) Round base plate spigot (mode No.RBM)

Position spigot for frameless glass balustrade, spigot for frameless glass railing