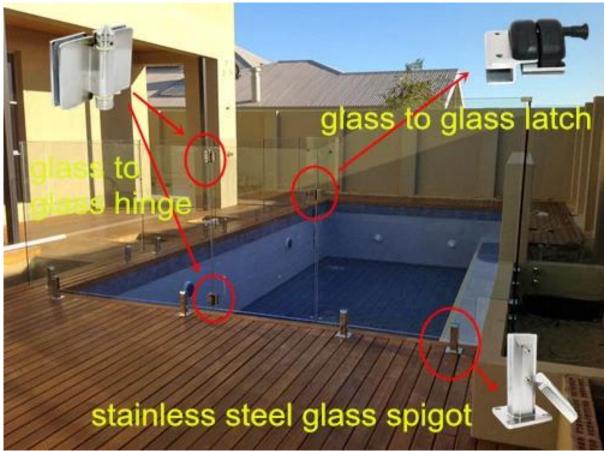

×

Shenzhen Launch company have a range of balustrading designs to choose from. <u>Decks, balconies, stairs</u>, privacy screens and <u>Swimming Pools</u>. Materials used include <u>powder coated aluminum</u>, stainless steel\_and toughened glass.

Wecan also supply you with a full range of pool gate hardware including pi vots, patches, latch fittings; floor springs with interchangeable spindles and stainless steel cement boxes. Contact us for further information