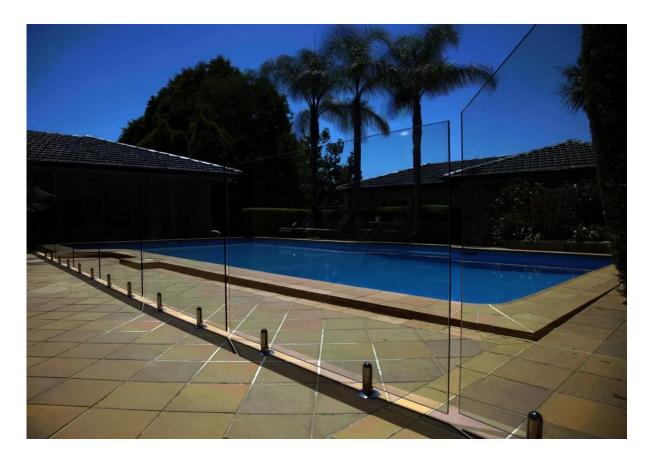

The dress cover can be plain, also can be the one in below picture

Spigot application areas are widely:

- -- swimming pool fence
- -- outdoor balcony railing
- -- terrace railing
- -- staircase balustrade
- -- or other places you like

×

Shenzhen Launch company have a range of balustrading designs to choose from. <u>Decks, balconies, stairs</u>, privacy screens and <u>Swimming Pools</u>. Materials used include <u>powder coated aluminum</u>, stainless steel\_and toughened glass.

Wecan also supply you with a full range of pool gate hardware including pi vots, patches, latch fittings; floor springs with interchangeable spindles and stainless steel cement boxes. Contact us for further information