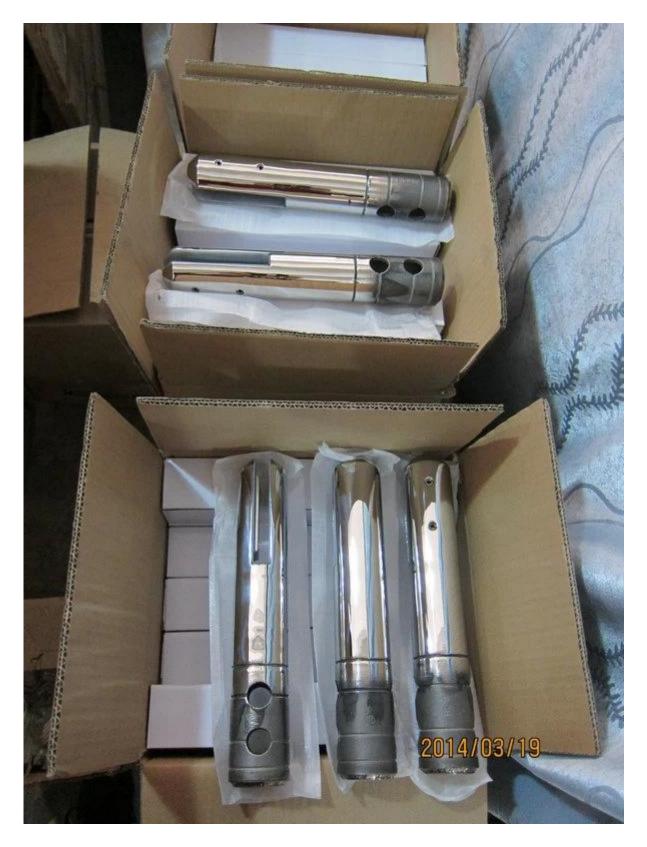

## **RCM**

Mirror Satin

Below picture is the packing details: each one packed by foam bag in a small white box, 10 piecs in a carton box.

Inner white box size: 54\*54\*290mm

Outer carton bex size: 308\*290\*130mm