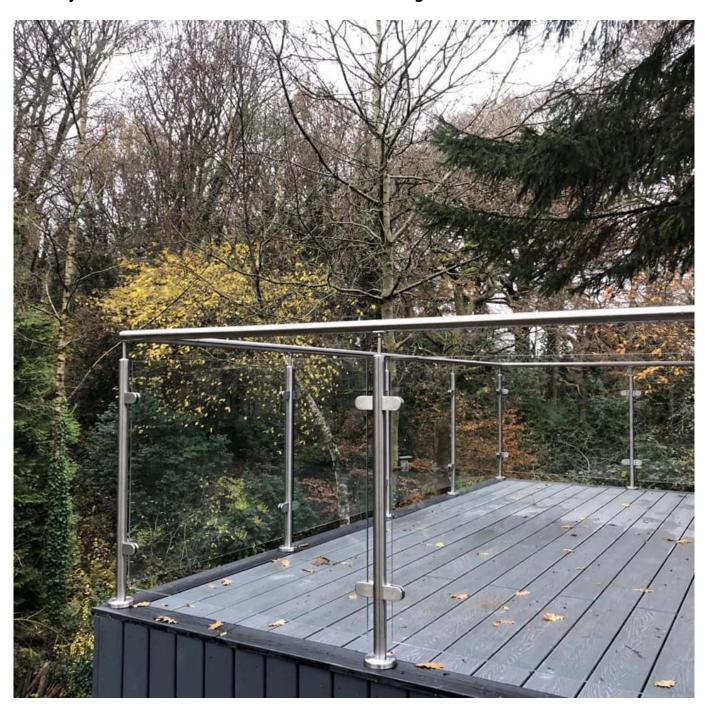

**Balcony Terrace Deck Stainless Steel Glass Railing for Outdoor** 

| Product Name             | Balcony Terrace Deck Stainless Steel Glass Railing for Outdoor        |
|--------------------------|-----------------------------------------------------------------------|
| Model                    | LCH-101                                                               |
| Material                 | Stainless steel 304/316                                               |
| Surface Treatment        | Satin /Polish/Mirror/Black                                            |
| Handrail Pipe            | Rectangle: 40*40/50*50/40*60mm or customized                          |
|                          | Round: 38.1/42.4/50.8mm or customized                                 |
| Glass fitting            | Suit for 8-12mm glass or customized                                   |
| Height of the balustrade | 850-1200mm or customized                                              |
| Service                  | OEM & ODM                                                             |
| Application              | Balcony handrail/outdoor railing/indoor handrail/indoor staircase etc |
| Delivery                 | 30-35days                                                             |
| Technology               | Investment Casting                                                    |
| Project Solution         | Acceptable,CAD Draeing,3D Drawing etc                                 |

## Round Design Balustrade Posts:

**Round Handrail Tube:** 