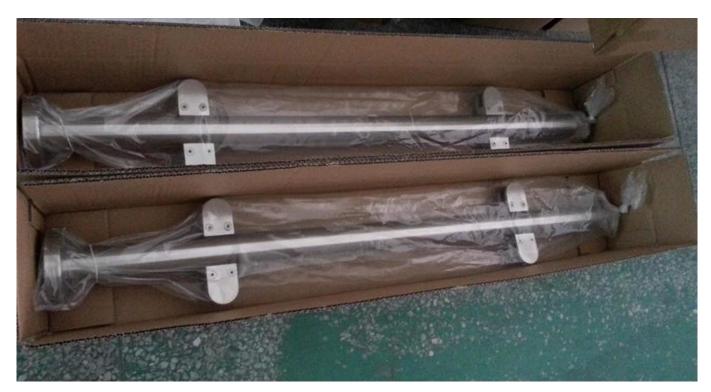

fitting            | Suit for 8-12mm glass or customized                                   |
| Height of the balustrade | 850-1200mm or customized                                              |
| Service                  | OEM & ODM                                                             |
| Application              | Balcony handrail/outdoor railing/indoor handrail/indoor staircase etc |
| Delivery                 | 30-35days                                                             |
| Technology               | Investment Casting                                                    |
| Project Solution         | Acceptable,CAD Draeing,3D Drawing etc                                 |

## Round Design Balustrade Posts:



**Round Handrail Tube:** 



## Glass Panel:







Packing:







Feel free to contact us for more information:

Eve

Email: sales03@launch-china.cn

**HP/WhatsApp:** +8613686807796