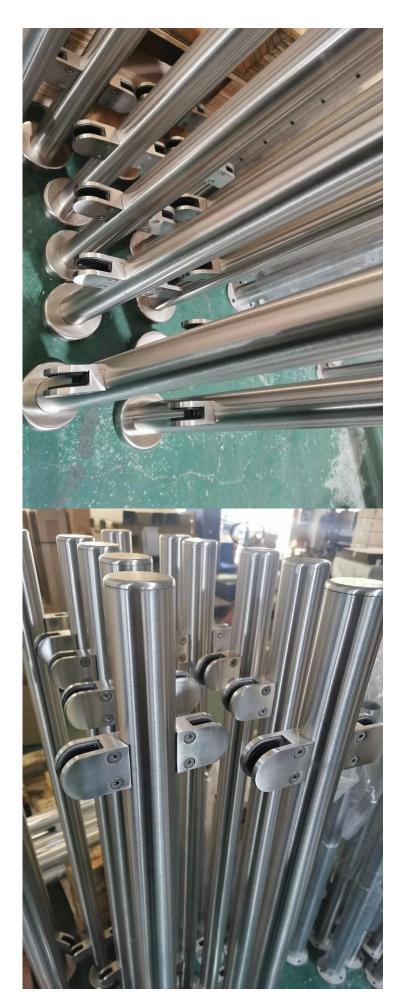

4/50.8mm or customized                                 |
| Glass fitting            | Suit for 8-12mm glass or customized                                   |
| Height of the balustrade | 850-1200mm or customized                                              |
| Service                  | OEM & ODM                                                             |
| Application              | Balcony handrail/outdoor railing/indoor handrail/indoor staircase etc |
| Delivery                 | 30-35days                                                             |
| Technology               | Investment Casting                                                    |
| Project Solution         | Acceptable,CAD Draeing,3D Drawing etc                                 |

## Round Design Balustrade Posts:



**Round Handrail Tube:** 



## Glass Panel:







Packing:







Feel free to contact us for more information:

Eve

Email: sales03@launch-china.cn

**HP/WhatsApp:** +8613686807796