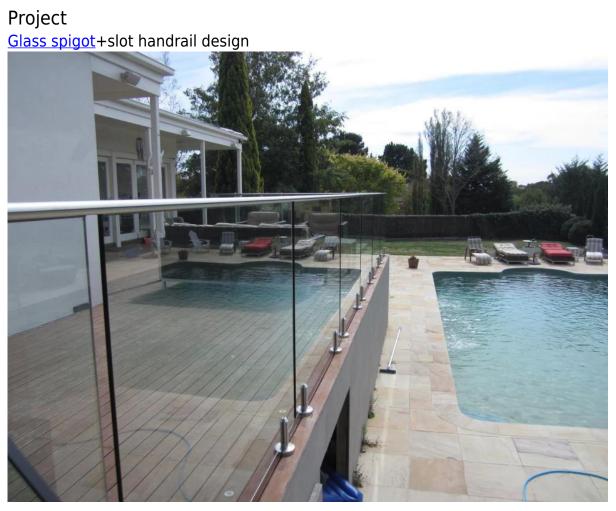

### Description

- --For 10-12mm tempered glass
- --Handrail diamention: diameter 25mm, groove 14x14mm, 5.8 meter per length or as per your requirement, 1.2mm thick
- --Net weight: 5.5kg/5.8m
- --Plastic channel:2.9m per length or as per your requirement
- --Finish: 8K polish /satin
- --For both commerical and modern house home design
- --For both wholesale and retail (We are factory)
- --Application:balcony galss railing modern design handrail, deck glass railing, staircase railing, frameless glass railing, glass balustrade, safe glass fence
- --Sample: always available