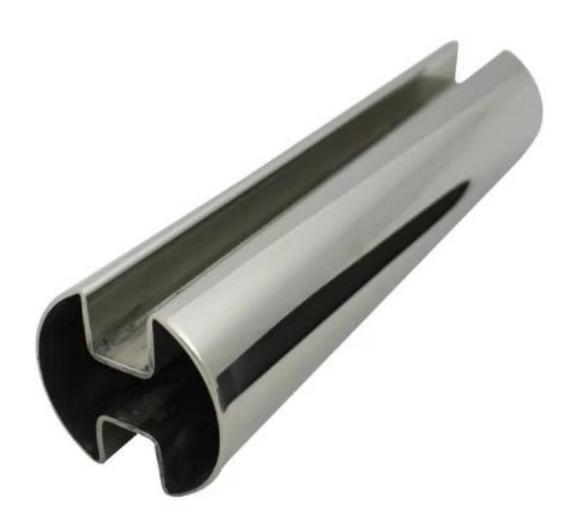

A set of handrail tube and fitting

### Description

- --For 10-12mm tempered glass
- --Handrail diamention: diameter 25mm, groove 14x14mm, 5.8 meter per length or as per your requirement, 1.2mm thick
- --Net weight: 5.5kg/5.8m
- --Plastic channel:2.9m per length or as per your requirement
- --Finish: 8K polish /satin
- --For both commerical and modern house home design
- --For both wholesale and retail (We are factory)
- --Application:balcony galss railing modern design handrail, deck glass railing, staircase railing, frameless glass railing, glass balustrade, safe glass fence
- --Sample: always available