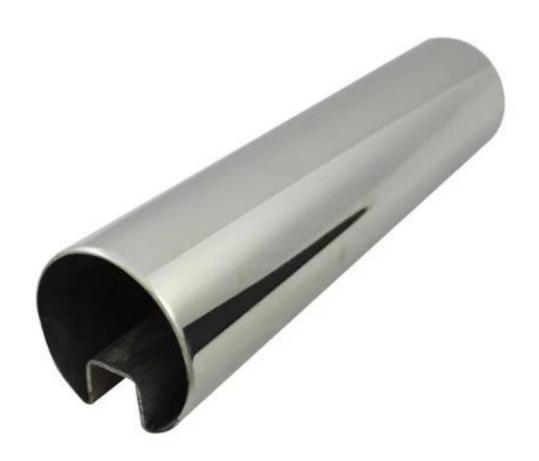

A set of handrail tube and fitting

### Description

- --For 10-12mm tempered glass
- --Handrail diamention: diameter 25mm, groove 14x14mm, 5.8 meter per length or as per your requirement, 1.2mm thick
- --Net weight: 5.5kg/5.8m
- --Plastic channel:2.9m per length or as per your requirement
- --Finish: 8K polish /satin
- --For both commerical and modern house home design
- --For both wholesale and retail (We are factory)
- --Application:balcony galss railing modern design handrail, deck glass railing, staircase railing, frameless glass railing, glass balustrade, safe glass fence
- --Sample: always available