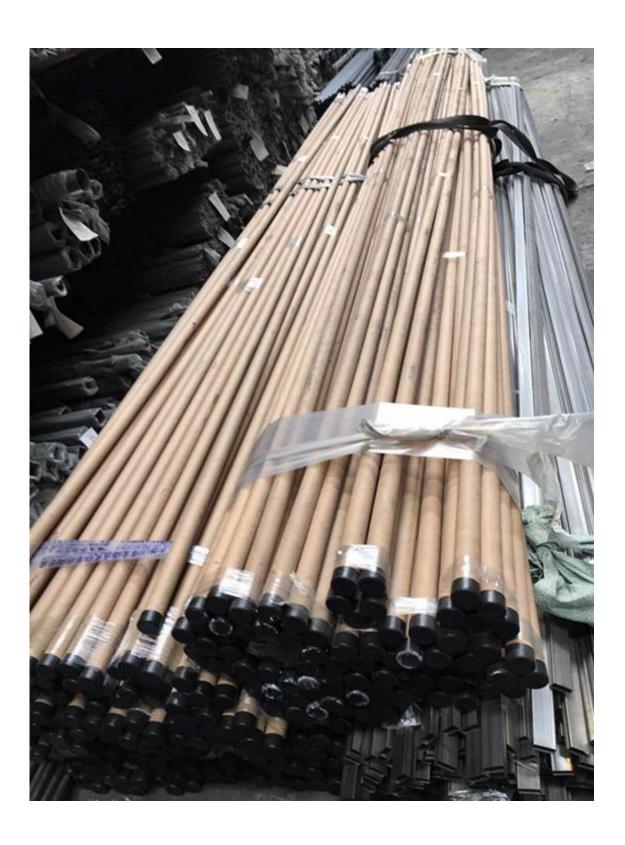

### **Details**

Another size diameter 50.8mm handrail pipe

Packaging & Delivery Safe cardbord sleeve package