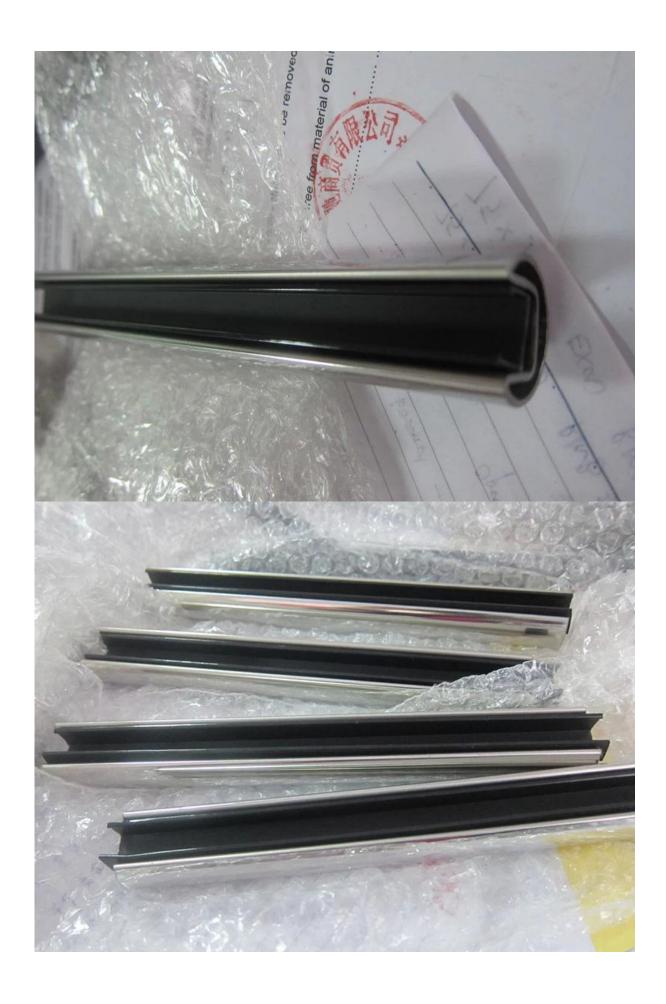

### Description

- --For 10-12mm tempered glass
- --Handrail diamention: diameter 25mm, groove 14x14mm, 5.8 meter per length or as per your requirement, 1.2mm thick
- --Net weight: 5.5kg/5.8m
- --Plastic channel:2.9m per length or as per your requirement
- --Finish: 8K polish /satin
- --For both commerical and modern house home design
- --For both wholesale and retail (We are factory)
- --Application:balcony galss railing modern design handrail, deck glass railing, staircase railing, frameless glass railing, glass balustrade, safe glass fence
- --Sample: always available