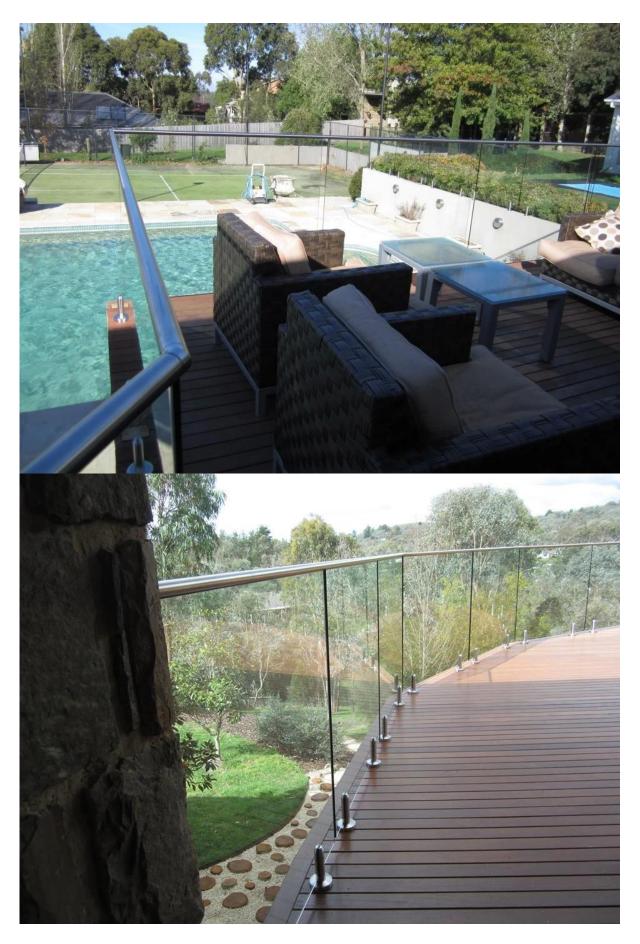

### Description

- --For 10-12mm tempered glass
- --Handrail diamention: diameter 25mm, groove 14x14mm, 5.8 meter per length or as per your requirement, 1.2mm thick
- --Net weight: 5.5kg/5.8m
- --Plastic channel:2.9m per length or as per your requirement
- --Finish: 8K polish /satin
- --For both commerical and modern house home design
- --For both wholesale and retail (We are factory)
- --Application:balcony galss railing modern design handrail, deck glass railing, staircase railing, frameless glass railing, glass balustrade, safe glass fence
- --Sample: always available