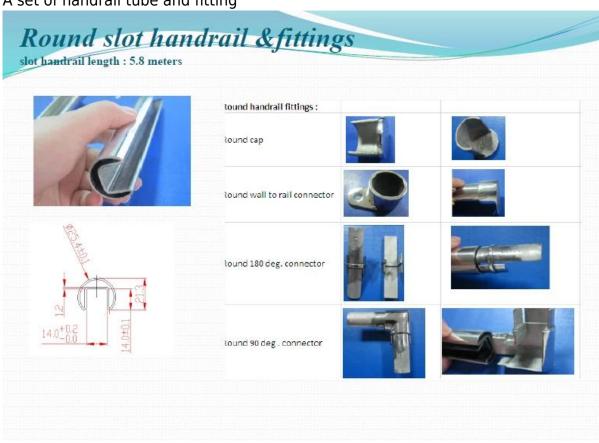

A set of handrail tube and fitting

### Description

- --For 10-12mm tempered glass
- --Handrail diamention: diameter 25mm, groove 14x14mm, 5.8 meter per length or as per your requirement, 1.2mm thick
- --Net weight: 5.5kg/5.8m
- --Plastic channel:2.9m per length or as per your requirement
- --Finish: 8K polish /satin
- --For both commerical and modern house home design
- --For both wholesale and retail (We are factory)
- --Application:balcony galss railing modern design handrail, deck glass railing, staircase railing, frameless glass railing, glass balustrade, safe glass fence
- --Sample: always available