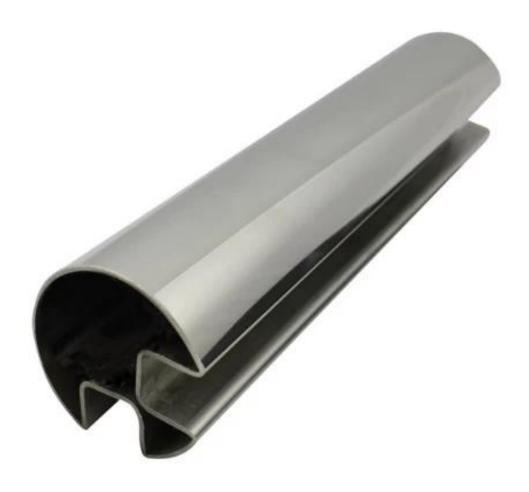

A set of handrail tube and fitting

### Description

- --For 10-12mm tempered glass
- --Handrail diamention: diameter 25mm, groove 14x14mm, 5.8 meter per length or as per your requirement, 1.2mm thick
- --Net weight: 5.5kg/5.8m
- --Plastic channel:2.9m per length or as per your requirement
- --Finish: 8K polish /satin
- --For both commerical and modern house home design
- --For both wholesale and retail (We are factory)
- --Application:balcony galss railing modern design handrail, deck glass railing, staircase railing, frameless glass railing, glass balustrade, safe glass fence
- --Sample: always available