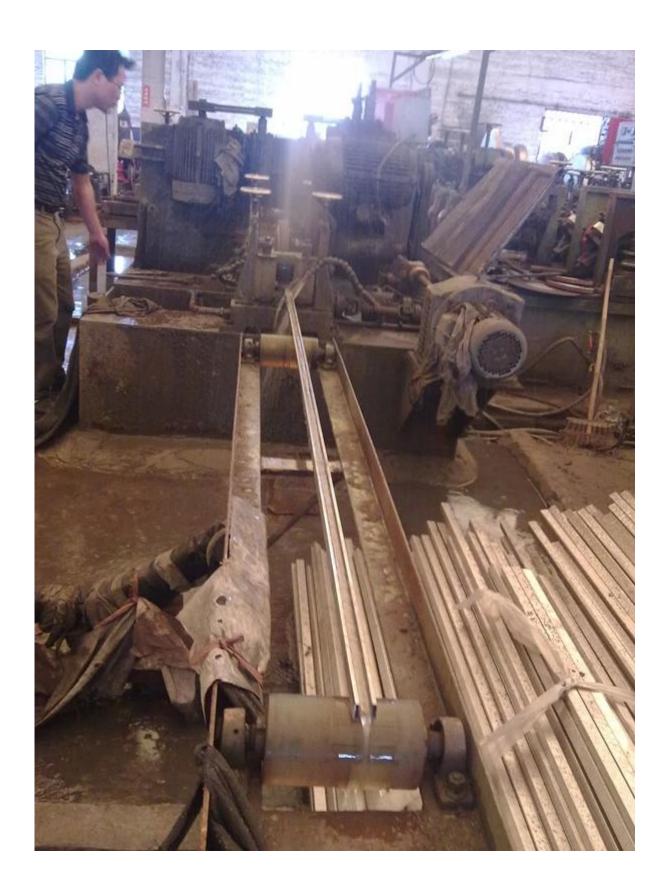

### Description

- --For 10-12mm tempered glass
- --Handrail diamention: diameter 25mm, groove 14x14mm, 5.8 meter per length or as per your requirement, 1.2mm thick
- --Net weight: 5.5kg/5.8m
- --Plastic channel:2.9m per length or as per your requirement
- --Finish: 8K polish /satin
- --For both commerical and modern house home design
- --For both wholesale and retail (We are factory)
- --Application:balcony galss railing modern design handrail, deck glass railing, staircase railing, frameless glass railing, glass balustrade, safe glass fence
- --Sample: always available

A set of handrail tube and fitting

### **Details**

Another size diameter 50.8mm handrail pipe

Packaging & Delivery Safe cardbord sleeve package