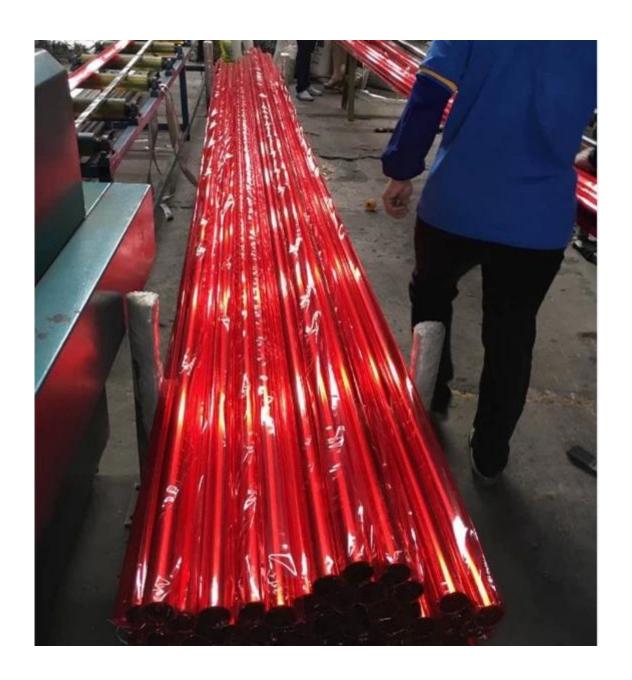

### Description

- --For 10-12mm tempered glass
- --Handrail diamention: diameter 25mm, groove 14x14mm, 5.8 meter per length or as per your requirement, 1.2mm thick
- --Net weight: 5.5kg/5.8m
- --Plastic channel:2.9m per length or as per your requirement
- --Finish: 8K polish /satin
- --For both commerical and modern house home design
- --For both wholesale and retail (We are factory)
- --Application:balcony galss railing modern design handrail, deck glass railing, staircase railing, frameless glass railing, glass balustrade, safe glass fence
- --Sample: always available

A set of handrail tube and fitting