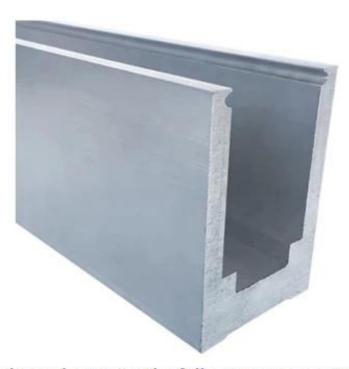

| Product name     |                     | Frameless Glass balustrade Aluminum u channel frameless balcony staircase swimming pool fence glass railing                                                                                                                                                                                                 |
|------------------|---------------------|-------------------------------------------------------------------------------------------------------------------------------------------------------------------------------------------------------------------------------------------------------------------------------------------------------------|
| Dimensions       |                     | Customized, According to the client's specific requirement.                                                                                                                                                                                                                                                 |
| Material         | Profile Information | Material: Aluminum(6063-T5) profile length 3m Profile Wall thickness: 10 mm Color: original, silver, black, graphite                                                                                                                                                                                        |
|                  | Glass Option        | Laminated glass, tempered glass, Low-E glass, floated glass, reflective glass single glazing /double glazing Single: 8/10/12mm Double:, 6.38mm, 8.76mm 10.76mm 11.52mm etc Color:clear, ford blue reflective, green reflective, LOW-E. etc. Any other glass thickness according to customer's requirements. |
|                  | Hardwares           | setscrew, stainless steel cover, stainless steel railing<br>High quality made in China                                                                                                                                                                                                                      |
| Finishing        |                     | Powder coated or Anodizing                                                                                                                                                                                                                                                                                  |
| Packing          |                     | Bubble bag+Wooden frame                                                                                                                                                                                                                                                                                     |
| Applicable place |                     | Schools, Restaurants, Commercial Buildings and Residential etc.                                                                                                                                                                                                                                             |
| Delivery time    |                     | 15-25 days after receiving the deposit                                                                                                                                                                                                                                                                      |

## Top Handrail Tube:

Glass Fence Panel:

**Aluminum Base Channel:** 

Welcome to contact us for more information:

Eve

Email: sales03@launch-china.cn HP/WhatsApp: +8613686807796