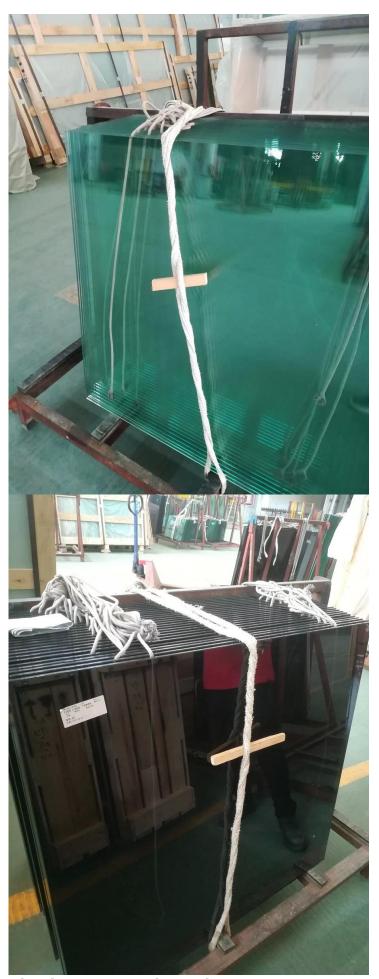

| Product name     |                     | Frameless Glass balustrade Aluminum u channel frameless balcony staircase swimming pool fence glass railing                                                                                                                                                                                                 |
|------------------|---------------------|-------------------------------------------------------------------------------------------------------------------------------------------------------------------------------------------------------------------------------------------------------------------------------------------------------------|
| Dimensions       |                     | Customized, According to the client's specific requirement.                                                                                                                                                                                                                                                 |
| Material         | Profile Information | Material: Aluminum(6063-T5) profile length 3m Profile Wall thickness: 10 mm Color: original, silver, black, graphite                                                                                                                                                                                        |
|                  | Glass Option        | Laminated glass, tempered glass, Low-E glass, floated glass, reflective glass single glazing /double glazing Single: 8/10/12mm Double:, 6.38mm, 8.76mm 10.76mm 11.52mm etc Color:clear, ford blue reflective, green reflective, LOW-E. etc. Any other glass thickness according to customer's requirements. |
|                  | Hardwares           | setscrew, stainless steel cover, stainless steel railing<br>High quality made in China                                                                                                                                                                                                                      |
| Finishing        |                     | Powder coated or Anodizing                                                                                                                                                                                                                                                                                  |
| Packing          |                     | Bubble bag+Wooden frame                                                                                                                                                                                                                                                                                     |
| Applicable place |                     | Schools, Restaurants, Commercial Buildings and Residential etc.                                                                                                                                                                                                                                             |
| Delivery time    |                     | 15-25 days after receiving the deposit                                                                                                                                                                                                                                                                      |