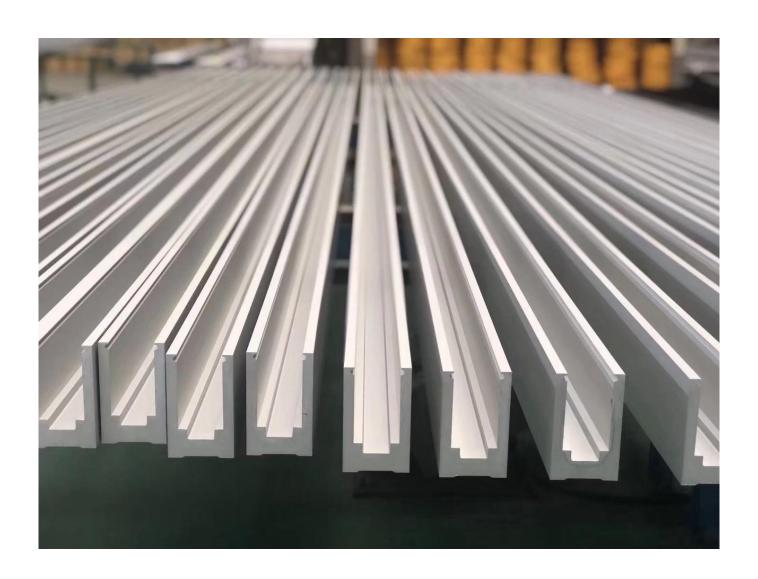

| Product name     |                     | Frameless Glass balustrade Aluminum u channel frameless balcony staircase swimming pool fence glass railing                                                                                                                                                                                                 |
|------------------|---------------------|-------------------------------------------------------------------------------------------------------------------------------------------------------------------------------------------------------------------------------------------------------------------------------------------------------------|
| Dimensions       |                     | Customized, According to the client's specific requirement.                                                                                                                                                                                                                                                 |
| Material         | Profile Information | Material: Aluminum(6063-T5) profile length 3m Profile Wall thickness: 10 mm Color: original, silver, black, graphite                                                                                                                                                                                        |
|                  | Glass Option        | Laminated glass, tempered glass, Low-E glass, floated glass, reflective glass single glazing /double glazing Single: 8/10/12mm Double:, 6.38mm, 8.76mm 10.76mm 11.52mm etc Color:clear, ford blue reflective, green reflective, LOW-E. etc. Any other glass thickness according to customer's requirements. |
|                  | Hardwares           | setscrew, stainless steel cover, stainless steel railing<br>High quality made in China                                                                                                                                                                                                                      |
| Finishing        |                     | Powder coated or Anodizing                                                                                                                                                                                                                                                                                  |
| Packing          |                     | Bubble bag+Wooden frame                                                                                                                                                                                                                                                                                     |
| Applicable place |                     | Schools, Restaurants, Commercial Buildings and Residential etc.                                                                                                                                                                                                                                             |
| Delivery time    |                     | 15-25 days after receiving the deposit                                                                                                                                                                                                                                                                      |

## Top Handrail Tube:

Glass Fence Panel:

**Aluminum Base Channel:** 

Welcome to contact us for more information:

Eve

Email: sales03@launch-china.cn HP/WhatsApp: +8613686807796