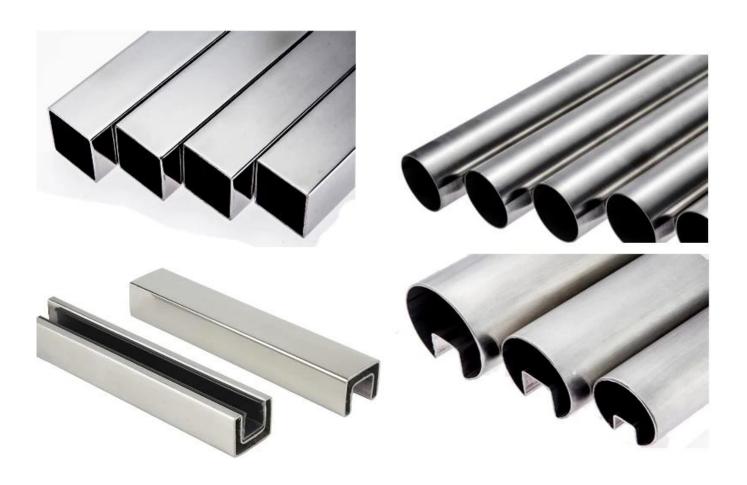

| Product name     |                     | Frameless Glass balustrade Aluminum u channel frameless balcony staircase swimming pool fence glass railing                                                                                                                                                                                                 |
|------------------|---------------------|-------------------------------------------------------------------------------------------------------------------------------------------------------------------------------------------------------------------------------------------------------------------------------------------------------------|
| Dimensions       |                     | Customized, According to the client's specific requirement.                                                                                                                                                                                                                                                 |
| Material         | Profile Information | Material: Aluminum(6063-T5) profile length 3m Profile Wall thickness: 10 mm Color: original, silver, black, graphite                                                                                                                                                                                        |
|                  | Glass Option        | Laminated glass, tempered glass, Low-E glass, floated glass, reflective glass single glazing /double glazing Single: 8/10/12mm Double:, 6.38mm, 8.76mm 10.76mm 11.52mm etc Color:clear, ford blue reflective, green reflective, LOW-E. etc. Any other glass thickness according to customer's requirements. |
|                  | Hardwares           | setscrew, stainless steel cover, stainless steel railing<br>High quality made in China                                                                                                                                                                                                                      |
| Finishing        |                     | Powder coated or Anodizing                                                                                                                                                                                                                                                                                  |
| Packing          |                     | Bubble bag+Wooden frame                                                                                                                                                                                                                                                                                     |
| Applicable place |                     | Schools, Restaurants, Commercial Buildings and Residential etc.                                                                                                                                                                                                                                             |
| Delivery time    |                     | 15-25 days after receiving the deposit                                                                                                                                                                                                                                                                      |

## Top Handrail Tube:

Glass Fence Panel:

**Aluminum Base Channel:** 

Welcome to contact us for more information:

Eve

Email: sales03@launch-china.cn HP/WhatsApp: +8613686807796