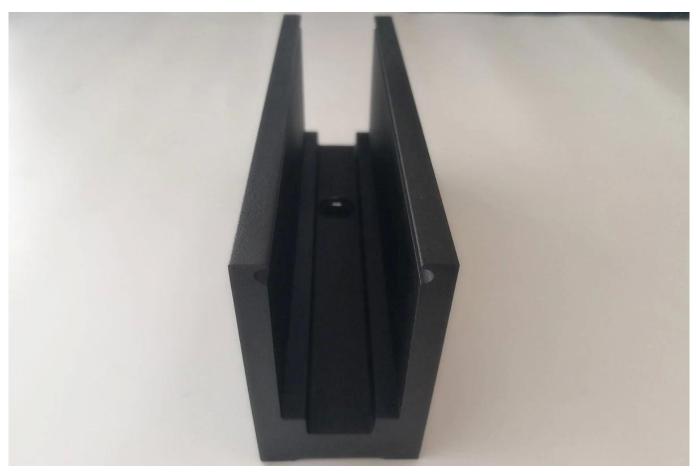

| Product name     |                     | Frameless Glass balustrade Aluminum u channel frameless balcony staircase swimming pool fence glass railing                                                                                                                                                                                                 |
|------------------|---------------------|-------------------------------------------------------------------------------------------------------------------------------------------------------------------------------------------------------------------------------------------------------------------------------------------------------------|
| Dimensions       |                     | Customized, According to the client's specific requirement.                                                                                                                                                                                                                                                 |
| Material         | Profile Information | Material: Aluminum(6063-T5) profile length 3m Profile Wall thickness: 10 mm Color: original, silver, black, graphite                                                                                                                                                                                        |
|                  | Glass Option        | Laminated glass, tempered glass, Low-E glass, floated glass, reflective glass single glazing /double glazing Single: 8/10/12mm Double:, 6.38mm, 8.76mm 10.76mm 11.52mm etc Color:clear, ford blue reflective, green reflective, LOW-E. etc. Any other glass thickness according to customer's requirements. |
|                  | Hardwares           | setscrew, stainless steel cover, stainless steel railing<br>High quality made in China                                                                                                                                                                                                                      |
| Finishing        |                     | Powder coated or Anodizing                                                                                                                                                                                                                                                                                  |
| Packing          |                     | Bubble bag+Wooden frame                                                                                                                                                                                                                                                                                     |
| Applicable place |                     | Schools, Restaurants, Commercial Buildings and Residential etc.                                                                                                                                                                                                                                             |
| Delivery time    |                     | 15-25 days after receiving the deposit                                                                                                                                                                                                                                                                      |