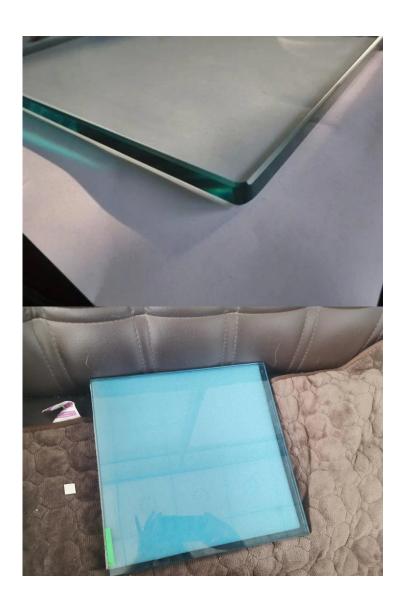

## **Railing Design Option**

- · straight linear and curved
- $\cdot$  safety toughened glass and laminated glass 10-21.52mm
- $\cdot$  glass top free, slotted handrail and glass bracket handrail
- $\cdot$  floor mounted and side mounted
- $\cdot$  residential design and commercial railing

| Product name     |                     | Frameless Glass balustrade Aluminum u channel frameless balcony staircase swimming pool fence glass railing                                                                                                                                                                                                 |
|------------------|---------------------|-------------------------------------------------------------------------------------------------------------------------------------------------------------------------------------------------------------------------------------------------------------------------------------------------------------|
| Dimensions       |                     | Customized, According to the client's specific requirement.                                                                                                                                                                                                                                                 |
| Material         | Profile Information | Material: Aluminum(6063-T5) profile length 3m Profile Wall thickness: 10 mm Color: original, silver, black, graphite                                                                                                                                                                                        |
|                  | Glass Option        | Laminated glass, tempered glass, Low-E glass, floated glass, reflective glass single glazing /double glazing Single: 8/10/12mm Double:, 6.38mm, 8.76mm 10.76mm 11.52mm etc Color:clear, ford blue reflective, green reflective, LOW-E. etc. Any other glass thickness according to customer's requirements. |
|                  | Hardwares           | setscrew, stainless steel cover, stainless steel railing<br>High quality made in China                                                                                                                                                                                                                      |
| Finishing        |                     | Powder coated or Anodizing                                                                                                                                                                                                                                                                                  |
| Packing          |                     | Bubble bag+Wooden frame                                                                                                                                                                                                                                                                                     |
| Applicable place |                     | Schools, Restaurants, Commercial Buildings and Residential etc.                                                                                                                                                                                                                                             |
| Delivery time    |                     | 15-25 days after receiving the deposit                                                                                                                                                                                                                                                                      |