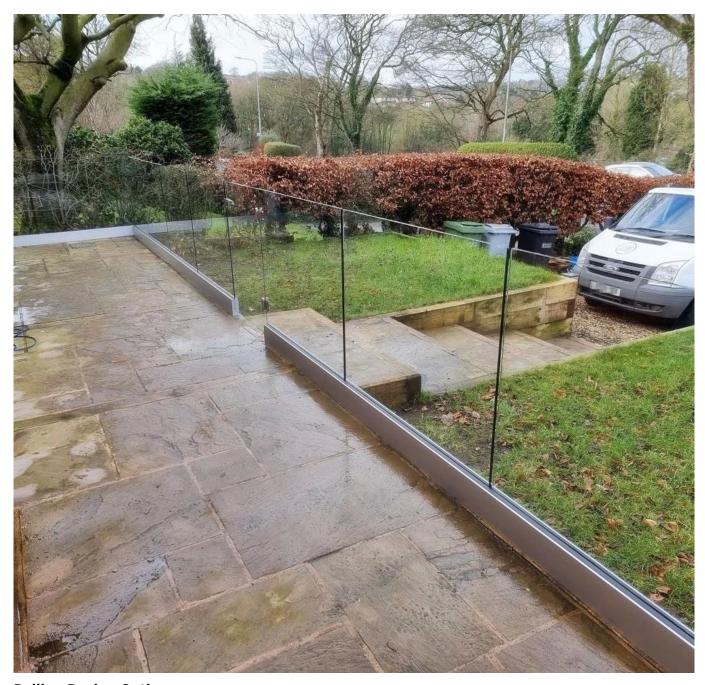

## Balustrade Handrail Fittings Extruded Aluminum U Channel Profile Frameless Glass Railing System Prices In China

## **Railing Design Option**

- · straight linear and curved
- $\cdot$  safety toughened glass and laminated glass 10-21.52mm
- $\cdot$  glass top free, slotted handrail and glass bracket handrail
- $\cdot$  floor mounted and side mounted
- $\cdot$  residential design and commercial railing

## Top Handrail Tube:

Glass Fence Panel:

**Aluminum Base Channel:** 

Welcome to contact us for more information:

Eve

Email: sales03@launch-china.cn HP/WhatsApp: +8613686807796