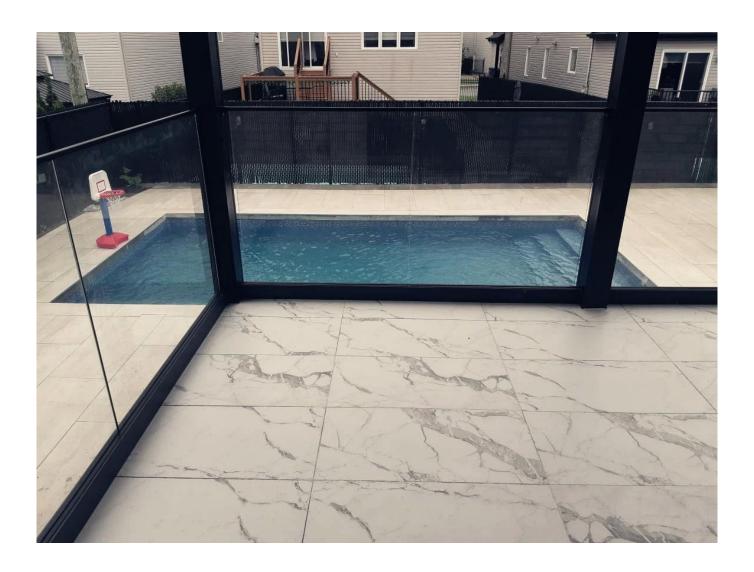

## **Railing Design Option**

- · straight linear and curved
- $\cdot$  safety toughened glass and laminated glass 10-21.52mm
- $\cdot$  glass top free, slotted handrail and glass bracket handrail
- $\cdot$  floor mounted and side mounted
- $\cdot$  residential design and commercial railing

| Product name     |                     | Frameless Glass balustrade Aluminum u channel frameless balcony staircase swimming pool fence glass railing                                                                                                                                                                                                 |
|------------------|---------------------|-------------------------------------------------------------------------------------------------------------------------------------------------------------------------------------------------------------------------------------------------------------------------------------------------------------|
| Dimensions       |                     | Customized, According to the client's specific requirement.                                                                                                                                                                                                                                                 |
| Material         | Profile Information | Material: Aluminum(6063-T5) profile length 3m Profile Wall thickness: 10 mm Color: original, silver, black, graphite                                                                                                                                                                                        |
|                  | Glass Option        | Laminated glass, tempered glass, Low-E glass, floated glass, reflective glass single glazing /double glazing Single: 8/10/12mm Double:, 6.38mm, 8.76mm 10.76mm 11.52mm etc Color:clear, ford blue reflective, green reflective, LOW-E. etc. Any other glass thickness according to customer's requirements. |
|                  | Hardwares           | setscrew, stainless steel cover, stainless steel railing<br>High quality made in China                                                                                                                                                                                                                      |
| Finishing        |                     | Powder coated or Anodizing                                                                                                                                                                                                                                                                                  |
| Packing          |                     | Bubble bag+Wooden frame                                                                                                                                                                                                                                                                                     |
| Applicable place |                     | Schools, Restaurants, Commercial Buildings and Residential etc.                                                                                                                                                                                                                                             |
| Delivery time    |                     | 15-25 days after receiving the deposit                                                                                                                                                                                                                                                                      |