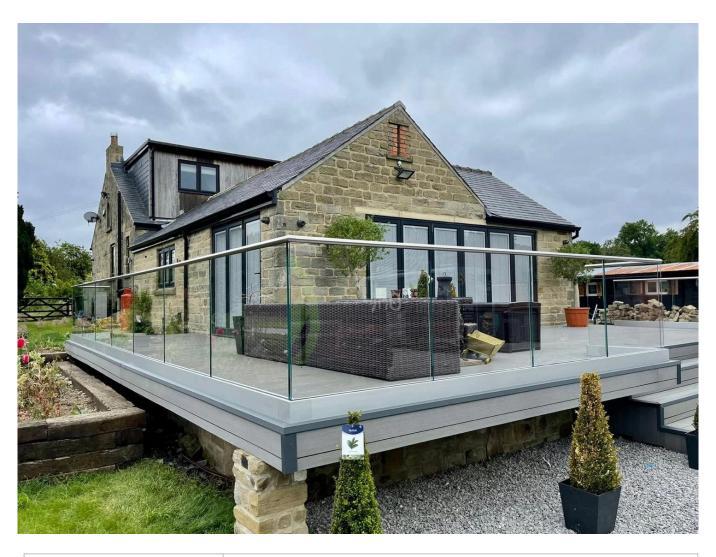

## **Railing Design Option**

- · straight linear and curved
- $\cdot$  safety toughened glass and laminated glass 10-21.52mm
- $\cdot$  glass top free, slotted handrail and glass bracket handrail
- $\cdot$  floor mounted and side mounted
- $\cdot$  residential design and commercial railing

| Product name     |                     | Frameless Glass balustrade Aluminum u channel frameless balcony staircase swimming pool fence glass railing                                                                                                                                                                                                 |
|------------------|---------------------|-------------------------------------------------------------------------------------------------------------------------------------------------------------------------------------------------------------------------------------------------------------------------------------------------------------|
| Dimensions       |                     | Customized, According to the client's specific requirement.                                                                                                                                                                                                                                                 |
| Material         | Profile Information | Material: Aluminum(6063-T5) profile length 3m Profile Wall thickness: 10 mm Color: original, silver, black, graphite                                                                                                                                                                                        |
|                  | Glass Option        | Laminated glass, tempered glass, Low-E glass, floated glass, reflective glass single glazing /double glazing Single: 8/10/12mm Double:, 6.38mm, 8.76mm 10.76mm 11.52mm etc Color:clear, ford blue reflective, green reflective, LOW-E. etc. Any other glass thickness according to customer's requirements. |
|                  | Hardwares           | setscrew, stainless steel cover, stainless steel railing<br>High quality made in China                                                                                                                                                                                                                      |
| Finishing        |                     | Powder coated or Anodizing                                                                                                                                                                                                                                                                                  |
| Packing          |                     | Bubble bag+Wooden frame                                                                                                                                                                                                                                                                                     |
| Applicable place |                     | Schools, Restaurants, Commercial Buildings and Residential etc.                                                                                                                                                                                                                                             |
| Delivery time    |                     | 15-25 days after receiving the deposit                                                                                                                                                                                                                                                                      |