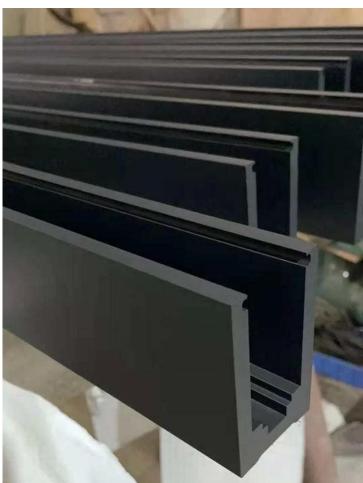

| Product name     |                     | Frameless Glass balustrade Aluminum u channel frameless balcony staircase swimming pool fence glass railing                                                                                                                                                                                                 |
|------------------|---------------------|-------------------------------------------------------------------------------------------------------------------------------------------------------------------------------------------------------------------------------------------------------------------------------------------------------------|
| Dimensions       |                     | Customized, According to the client's specific requirement.                                                                                                                                                                                                                                                 |
| Material         | Profile Information | Material: Aluminum(6063-T5) profile length 3m Profile Wall thickness: 10 mm Color: original, silver, black, graphite                                                                                                                                                                                        |
|                  | Glass Option        | Laminated glass, tempered glass, Low-E glass, floated glass, reflective glass single glazing /double glazing Single: 8/10/12mm Double:, 6.38mm, 8.76mm 10.76mm 11.52mm etc Color:clear, ford blue reflective, green reflective, LOW-E. etc. Any other glass thickness according to customer's requirements. |
|                  | Hardwares           | setscrew, stainless steel cover, stainless steel railing<br>High quality made in China                                                                                                                                                                                                                      |
| Finishing        |                     | Powder coated or Anodizing                                                                                                                                                                                                                                                                                  |
| Packing          |                     | Bubble bag+Wooden frame                                                                                                                                                                                                                                                                                     |
| Applicable place |                     | Schools, Restaurants, Commercial Buildings and Residential etc.                                                                                                                                                                                                                                             |
| Delivery time    |                     | 15-25 days after receiving the deposit                                                                                                                                                                                                                                                                      |