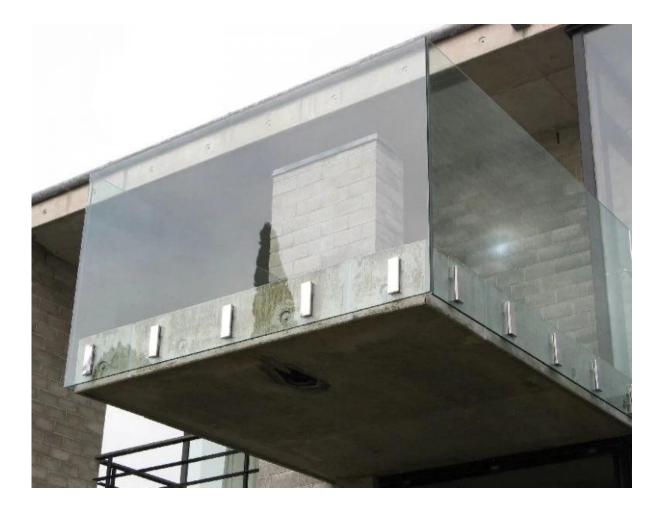

# Fascia Glass Spigot Destails

1) Fascia glass spigot real shot photos

2) Fascia glass spigot size

3) Fascia glass spigot project

- **Glass Spigot Safety Packaging** 1. One piece into one bubble bag, then into one white box.
  - 12 pieces into one cardboard carton.
- 2. Packing as customers' requorements.