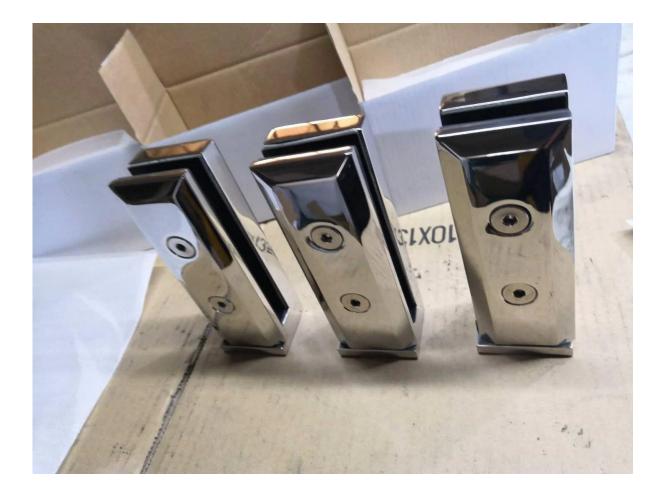

# Fascia Glass Spigot Destails

1) Fascia glass spigot real shot photos

2) Fascia glass spigot size

3) Fascia glass spigot project

- **Glass Spigot Safety Packaging** 1. One piece into one bubble bag, then into one white box.
  - 12 pieces into one cardboard carton.
- 2. Packing as customers' requorements.