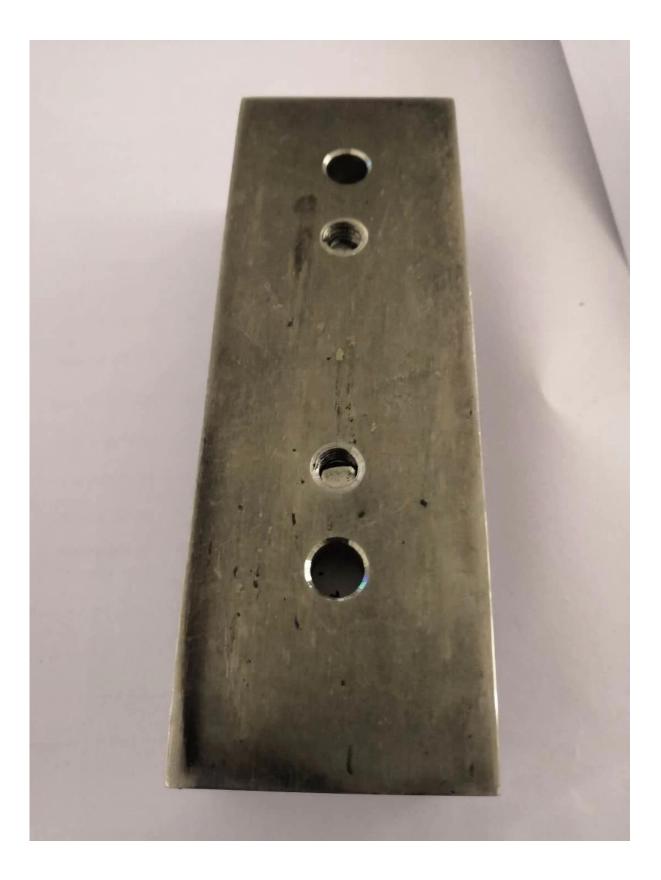

# Fascia Glass Spigot Destails

1) Fascia glass spigot real shot photos

2) Fascia glass spigot size

3) Fascia glass spigot project

- **Glass Spigot Safety Packaging** 1. One piece into one bubble bag, then into one white box.
  - 12 pieces into one cardboard carton.
- 2. Packing as customers' requorements.