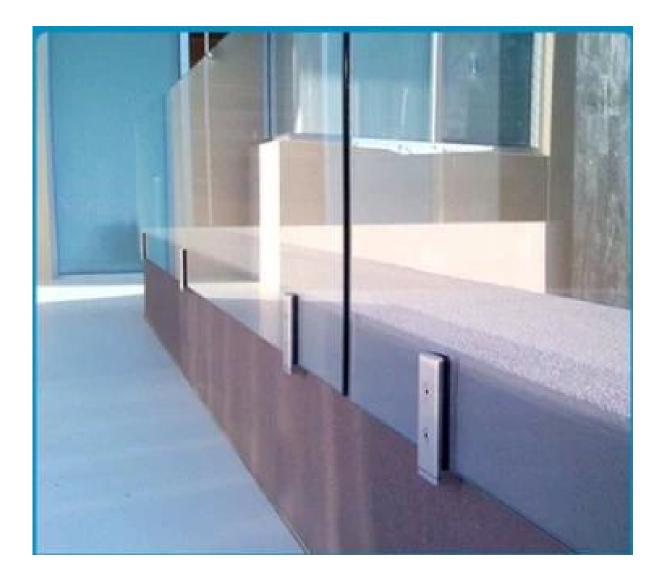

# Fascia Glass Spigot Destails

1) Fascia glass spigot real shot photos

2) Fascia glass spigot size

3) Fascia glass spigot project

- **Glass Spigot Safety Packaging** 1. One piece into one bubble bag, then into one white box.
  - 12 pieces into one cardboard carton.
- 2. Packing as customers' requorements.