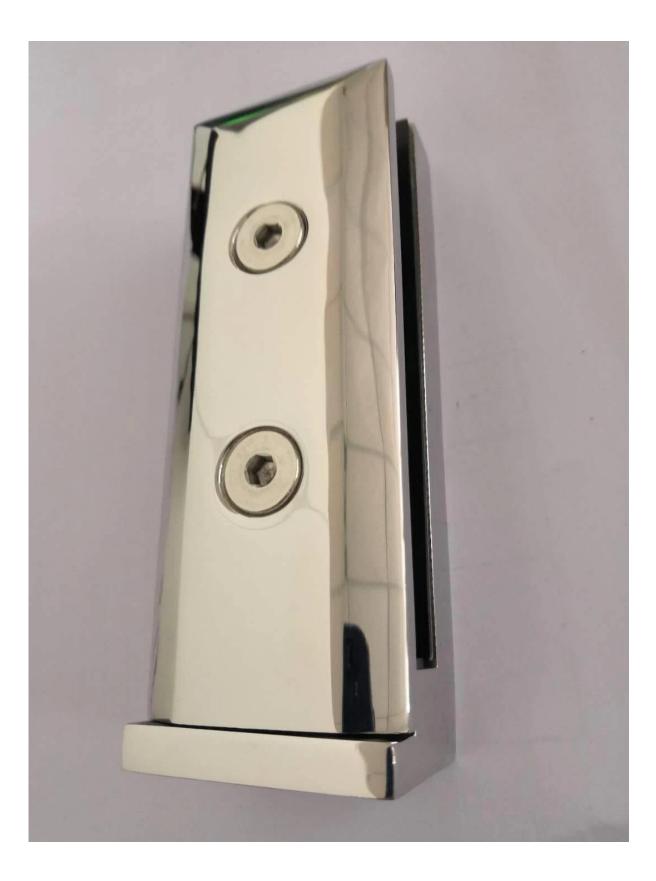

# Fascia Glass Spigot Destails

1) Fascia glass spigot real shot photos

2) Fascia glass spigot size

3) Fascia glass spigot project

- **Glass Spigot Safety Packaging** 1. One piece into one bubble bag, then into one white box.
  - 12 pieces into one cardboard carton.
- 2. Packing as customers' requorements.