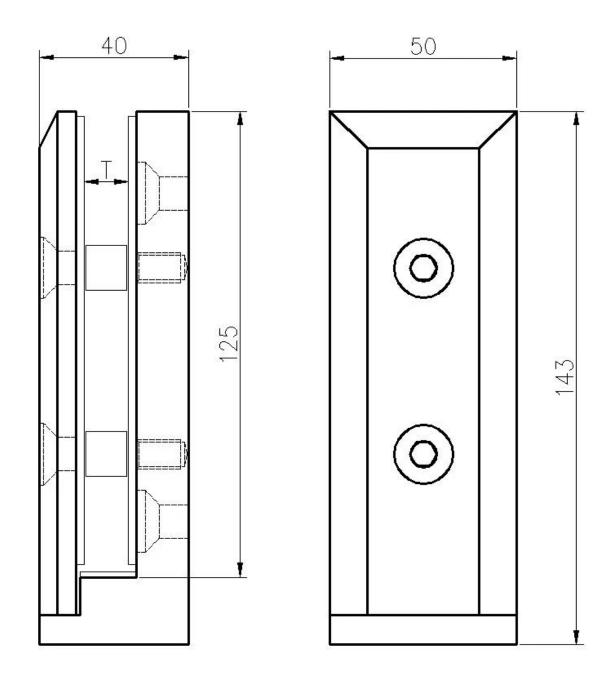

# Fascia Glass Spigot Destails

1) Fascia glass spigot real shot photos

2) Fascia glass spigot size

3) Fascia glass spigot project

- **Glass Spigot Safety Packaging** 1. One piece into one bubble bag, then into one white box.
  - 12 pieces into one cardboard carton.
- 2. Packing as customers' requorements.