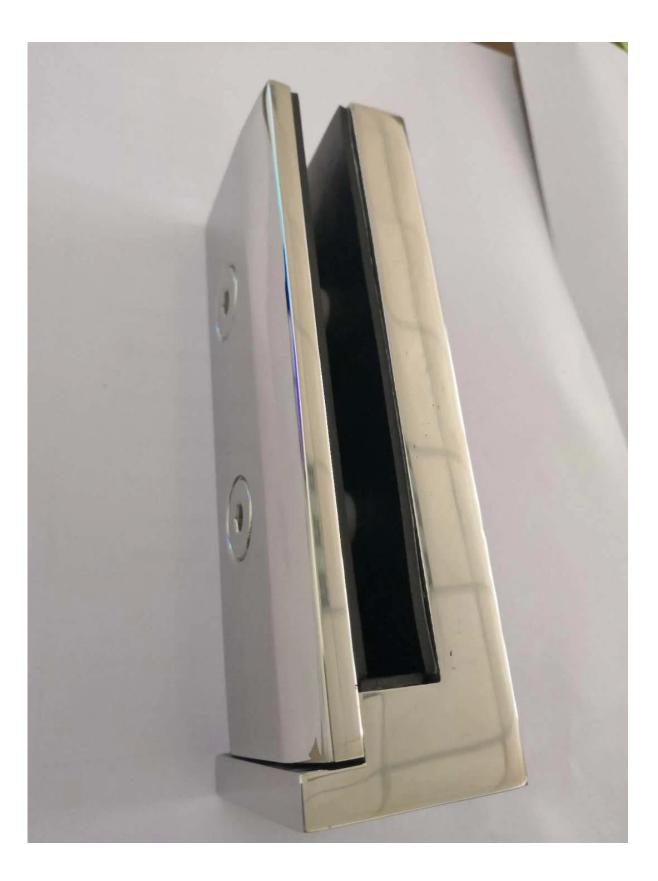

# Fascia Glass Spigot Destails

1) Fascia glass spigot real shot photos

2) Fascia glass spigot size

3) Fascia glass spigot project

- **Glass Spigot Safety Packaging** 1. One piece into one bubble bag, then into one white box.
  - 12 pieces into one cardboard carton.
- 2. Packing as customers' requorements.