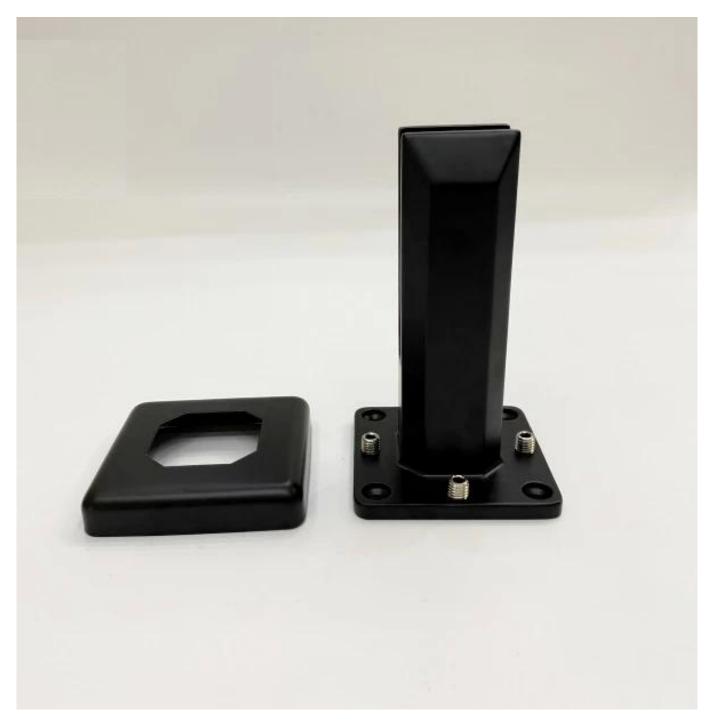

Black Adjustable Frameless Stainless Steel Glass Spigot Railing Accessories Balcony Deck Glass Spigot

| Product Name | Black Adjustable Frameless Stainless Steel Glass Spigot Railing<br>Accessories Balcony Deck Glass Spigot                                                                                                                                                                                                  |
|--------------|-----------------------------------------------------------------------------------------------------------------------------------------------------------------------------------------------------------------------------------------------------------------------------------------------------------|
| Material     | Stainless Steel 316 or 2205                                                                                                                                                                                                                                                                               |
| Finish       | Satin brushed, mirror polished or black                                                                                                                                                                                                                                                                   |
| For glass    | 10-12mm thickness                                                                                                                                                                                                                                                                                         |
| Technic      | Casting                                                                                                                                                                                                                                                                                                   |
| Anchor Bolt  | Including                                                                                                                                                                                                                                                                                                 |
| MOQ          | 10pcs                                                                                                                                                                                                                                                                                                     |
| Application  | Stair/Balcony/Railing/Terrace/Handrail                                                                                                                                                                                                                                                                    |
| OEM/ODM      | Acceptable                                                                                                                                                                                                                                                                                                |
| Payment      | T/T;L/C At Sight;Western Union                                                                                                                                                                                                                                                                            |
| Delivery     | Ocean Shipping;Air Shipping;Express Delivery                                                                                                                                                                                                                                                              |
| Advantage:   | SBM Spigot is a popular glass holder type and a freamless glass railing<br>style.It's widely used at the swimming pool and some high class house or<br>residence,which can offer you an open and comfortable field of vision.<br>About the installation, it's easy to fix the glass by tightening screws. |

Clear photos for the surface treatment:

Glass Railing Spigot:

**Glass Door Hinges:** 

**Glass Clamps:** 

Tempered Glass Panels:

**Project Photos:** 

Welcome to contact us for more details:

Email: sales03@launch-china.cn