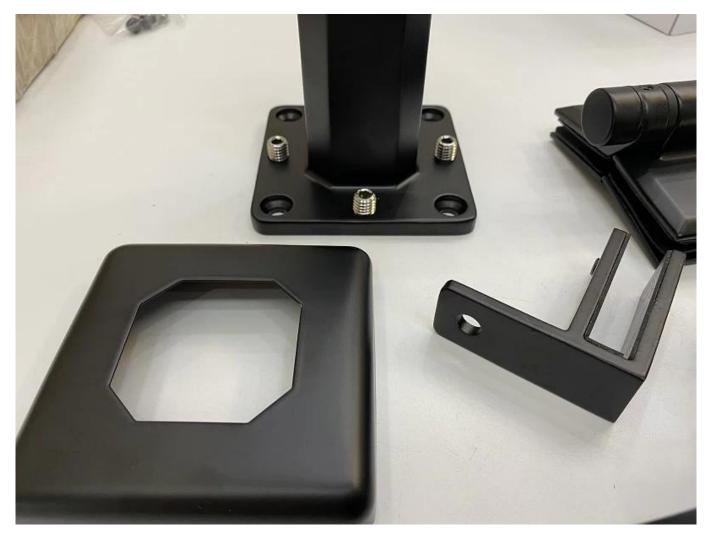

Black Adjustable Frameless Stainless Steel Glass Spigot Railing Accessories Balcony Deck Glass Spigot

| Product Name | Black Adjustable Frameless Stainless Steel Glass Spigot Railing<br>Accessories Balcony Deck Glass Spigot                                                                                                                                                                                                  |
|--------------|-----------------------------------------------------------------------------------------------------------------------------------------------------------------------------------------------------------------------------------------------------------------------------------------------------------|
| Material     | Stainless Steel 316 or 2205                                                                                                                                                                                                                                                                               |
| Finish       | Satin brushed, mirror polished or black                                                                                                                                                                                                                                                                   |
| For glass    | 10-12mm thickness                                                                                                                                                                                                                                                                                         |
| Technic      | Casting                                                                                                                                                                                                                                                                                                   |
| Anchor Bolt  | Including                                                                                                                                                                                                                                                                                                 |
| MOQ          | 10pcs                                                                                                                                                                                                                                                                                                     |
| Application  | Stair/Balcony/Railing/Terrace/Handrail                                                                                                                                                                                                                                                                    |
| OEM/ODM      | Acceptable                                                                                                                                                                                                                                                                                                |
| Payment      | T/T;L/C At Sight;Western Union                                                                                                                                                                                                                                                                            |
| Delivery     | Ocean Shipping;Air Shipping;Express Delivery                                                                                                                                                                                                                                                              |
| Advantage:   | SBM Spigot is a popular glass holder type and a freamless glass railing<br>style.It's widely used at the swimming pool and some high class house or<br>residence,which can offer you an open and comfortable field of vision.<br>About the installation, it's easy to fix the glass by tightening screws. |

Clear photos for the surface treatment:

Glass Railing Spigot:

**Glass Door Hinges:** 

**Glass Clamps:** 

Tempered Glass Panels:

**Project Photos:** 

Welcome to contact us for more details:

Email: sales03@launch-china.cn