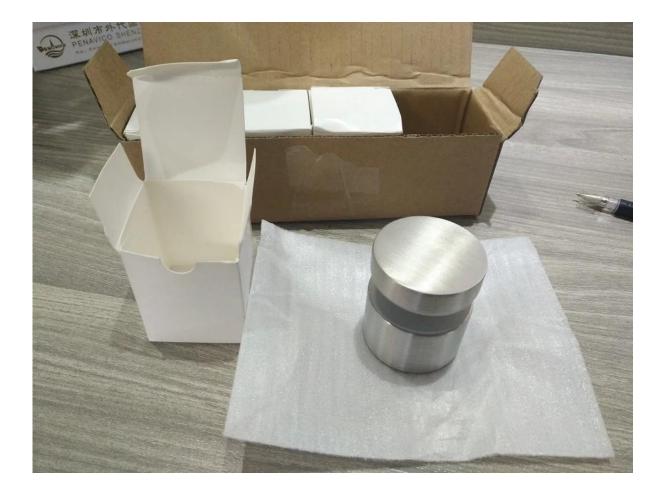

### **Adjustable Glass Standoff Packaging**

--Packing: One glass standoff into one bubble bag, then into one white box. 30 pieces inton one carton. Or packing as per customer's requirements.

--Lead time: 7 workdays if standoff in stock. 15-20 works if standoff not in stock. It depends on quantity.