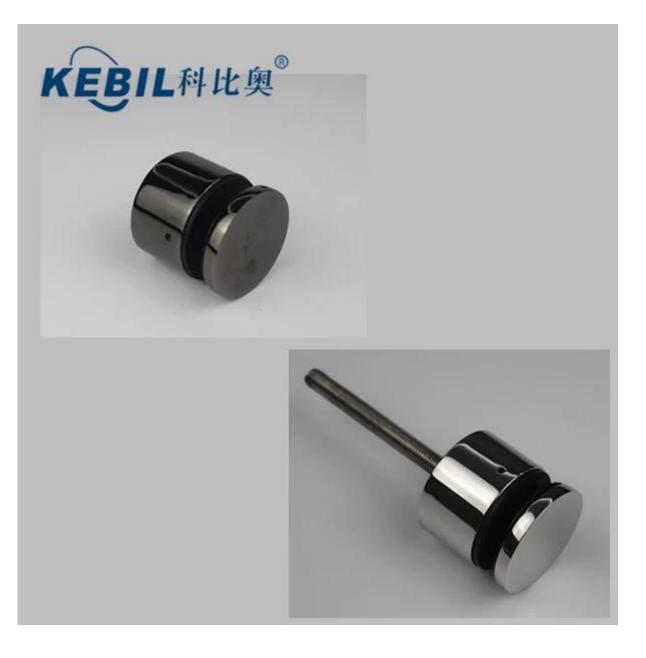

# **Glass Standoff Details**

All types glass standoffs we supplier.

| THE OWNER OF THE OWNER | JA |
|--------------------------------------------------------------------------------------------------------------------------------------------------------------------------------------------------------------------------------------------------------------------------------------------------------------------------------------------------------------------------------------------------------------------------------------------------------------------------------------------------------------------------------------------------------------------------------------------------------------------------------------------------------------------------------------------------------------------------------------------------------------------------------------------------------------------------------------------------------------------------------------------------------------------------------------------------------------------------------------------------------------------------------------------------------------------------------------------------------------------------------------------------------------------------------------------------------------------------------------------------------------------------------------------------------------------------------------------------------------------|----|
|                                                                                                                                                                                                                                                                                                                                                                                                                                                                                                                                                                                                                                                                                                                                                                                                                                                                                                                                                                                                                                                                                                                                                                                                                                                                                                                                                                    |    |

| Part No.                                                                | Material                 | Finish              | Body                                                                                                                                                   | Bolt size                                                                |
|-------------------------------------------------------------------------|--------------------------|---------------------|--------------------------------------------------------------------------------------------------------------------------------------------------------|--------------------------------------------------------------------------|
| <ul> <li>SF-30</li> <li>SF-40</li> <li>SF-50</li> <li>SF-50A</li> </ul> | • AISI 304<br>• AISI 316 | • Satin<br>• Mirror | <ul> <li>30x10; 30x25mm</li> <li>40x10; 40x30mm</li> <li>50x12; 50x30mm</li> <li>50x12; 50x50mm</li> <li>silicon rubber gasket<br/>included</li> </ul> | M10x120 bolt     M10x72 wood screw     M8x100 bolt     M8 x72 wood screw |
|                                                                         |                          |                     |                                                                                                                                                        |                                                                          |
| Part No.                                                                | Material                 | Finish              | Body                                                                                                                                                   | Bolt size                                                                |

Black finish glass standoff

Adjustable Glass Standoff Project Photos