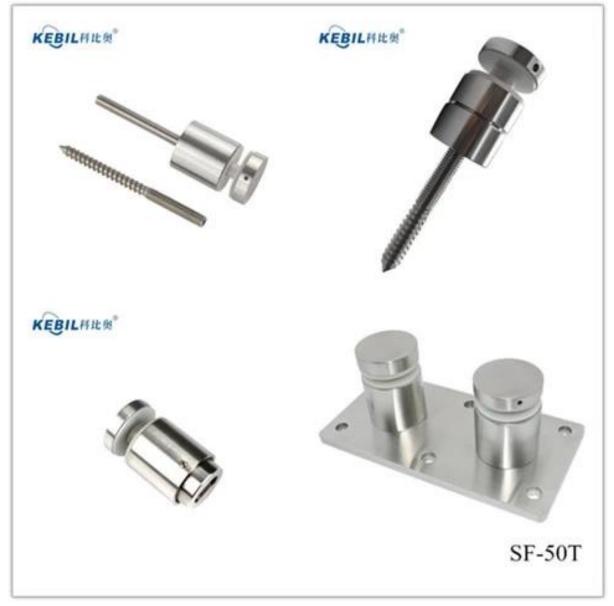

# **Glass Standoff Details**

All types glass standoffs we supplier.

| THE OWNER OF THE OWNER | JA |
|--------------------------------------------------------------------------------------------------------------------------------------------------------------------------------------------------------------------------------------------------------------------------------------------------------------------------------------------------------------------------------------------------------------------------------------------------------------------------------------------------------------------------------------------------------------------------------------------------------------------------------------------------------------------------------------------------------------------------------------------------------------------------------------------------------------------------------------------------------------------------------------------------------------------------------------------------------------------------------------------------------------------------------------------------------------------------------------------------------------------------------------------------------------------------------------------------------------------------------------------------------------------------------------------------------------------------------------------------------------------|----|
|                                                                                                                                                                                                                                                                                                                                                                                                                                                                                                                                                                                                                                                                                                                                                                                                                                                                                                                                                                                                                                                                                                                                                                                                                                                                                                                                                                    |    |

| Part No.                                                                | Material                 | Finish              | Body                                                                                                                                                   | Bolt size                                                                |
|-------------------------------------------------------------------------|--------------------------|---------------------|--------------------------------------------------------------------------------------------------------------------------------------------------------|--------------------------------------------------------------------------|
| <ul> <li>SF-30</li> <li>SF-40</li> <li>SF-50</li> <li>SF-50A</li> </ul> | • AISI 304<br>• AISI 316 | • Satin<br>• Mirror | <ul> <li>30x10; 30x25mm</li> <li>40x10; 40x30mm</li> <li>50x12; 50x30mm</li> <li>50x12; 50x50mm</li> <li>silicon rubber gasket<br/>included</li> </ul> | M10x120 bolt     M10x72 wood screw     M8x100 bolt     M8 x72 wood screw |
|                                                                         |                          |                     |                                                                                                                                                        |                                                                          |
| Part No.                                                                | Material                 | Finish              | Body                                                                                                                                                   | Bolt size                                                                |

gasket included

| Part No. | Material                 | Finish                                 | Body                                                                          | Mounting plate size |
|----------|--------------------------|----------------------------------------|-------------------------------------------------------------------------------|---------------------|
| • SF-50T | • AISI 304<br>• AISI 316 | <ul><li>Satin</li><li>Mirror</li></ul> | <ul> <li>50x10;50x30mm</li> <li>silicon rubber<br/>gasket included</li> </ul> | • 200x100x10mm      |