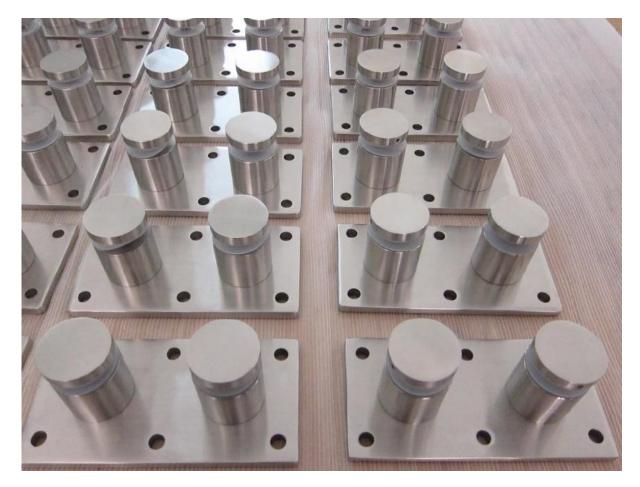

Body                                                                                                                                                   | Bolt size                                                                |

gasket included



| Part No. | Material                 | Finish                                 | Body                                                                          | Mounting plate size |
|----------|--------------------------|----------------------------------------|-------------------------------------------------------------------------------|---------------------|
| • SF-50T | • AISI 304<br>• AISI 316 | <ul><li>Satin</li><li>Mirror</li></ul> | <ul> <li>50x10;50x30mm</li> <li>silicon rubber<br/>gasket included</li> </ul> | • 200x100x10mm      |





Black finish glass standoff





Adjustable Glass Standoff Project Photos







### **Adjustable Glass Standoff Packaging**

--Packing: One glass standoff into one bubble bag, then into one white box. 30 pieces inton one carton. Or packing as per customer's requirements.

--Lead time: 7 workdays if standoff in stock. 15-20 works if standoff not in stock. It depends on quantity.

-- Delivery: 5-7 days by express. 15-20 days by sea.





## **FAQ**

1.Are you factory? Yes, we are factory.

2.Do you offer free samples? Yes, we offer free samples, but customers need to pay express charges.

#### 3.What materials do you have?

We have the material of stainless steel 304, 316, 316L and Duplex 2205.

4.What is your MOQ? MOQ of order required is 1 pc.

#### 5.What kind of payment do you accept?