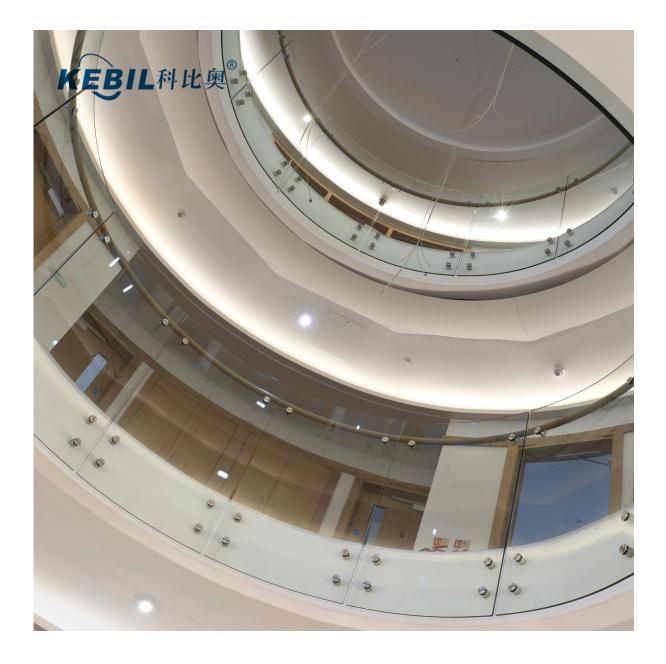

| Bolt size                                                                |

gasket included



| Part No. | Material                 | Finish                                 | Body                                                                          | Mounting plate size |
|----------|--------------------------|----------------------------------------|-------------------------------------------------------------------------------|---------------------|
| • SF-50T | • AISI 304<br>• AISI 316 | <ul><li>Satin</li><li>Mirror</li></ul> | <ul> <li>50x10;50x30mm</li> <li>silicon rubber<br/>gasket included</li> </ul> | • 200x100x10mm      |





Black finish glass standoff





Adjustable Glass Standoff Project Photos







### **Adjustable Glass Standoff Packaging**

--Packing: One glass standoff into one bubble bag, then into one white box. 30 pieces inton one carton. Or packing as per customer's requirements.

--Lead time: 7 workdays if standoff in stock. 15-20 works if standoff not in stock. It depends on quantity.

-- Delivery: 5-7 days by express. 15-20 days by sea.





## **FAQ**

1.Are you factory? Yes, we are factory.

2.Do you offer free samples? Yes, we offer free samples, but customers need to pay express charges.

#### 3.What materials do you have?

We have the material of stainless steel 304, 316, 316L and Duplex 2205.

4.What is your MOQ? MOQ of order required is 1 pc.

#### 5.What kind of payment do you accept?

We accept the payment of T/T, LC, PayPal, West Union, etc.

#### 6.What is