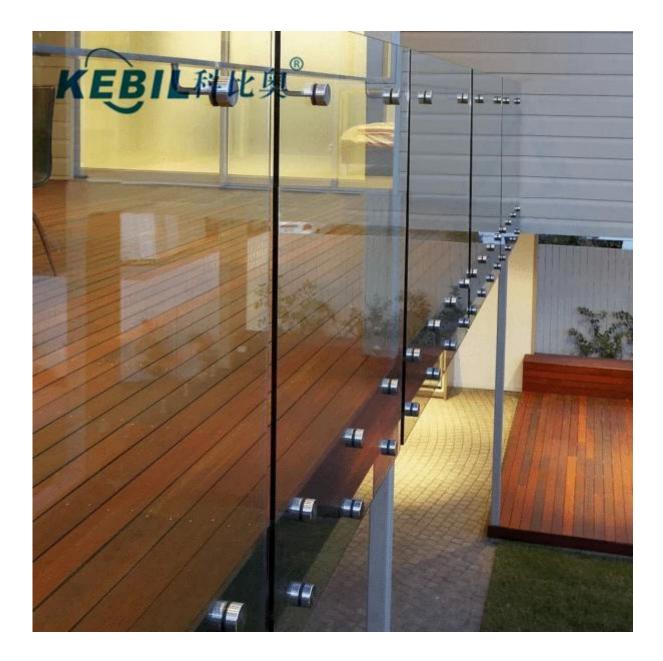

| Bolt size                                                                |

gasket included



| Part No. | Material                 | Finish                                 | Body                                                                          | Mounting plate size |
|----------|--------------------------|----------------------------------------|-------------------------------------------------------------------------------|---------------------|
| • SF-50T | • AISI 304<br>• AISI 316 | <ul><li>Satin</li><li>Mirror</li></ul> | <ul> <li>50x10;50x30mm</li> <li>silicon rubber<br/>gasket included</li> </ul> | • 200x100x10mm      |





Black finish glass standoff





Adjustable Glass Standoff Project Photos







### **Adjustable Glass Standoff Packaging**

--Packing: One glass standoff into one bubble bag, then into one white box. 30 pieces inton one carton. Or packing as per customer's requirements.

--Lead time: 7 workdays if standoff in stock. 15-20 works if standoff not in stock. It depends on quantity.

-- Delivery: 5-7 days by express. 15-20 days by sea.





## **FAQ**

1.Are you factory? Yes, we are factory.

2.Do you offer free samples? Yes, we offer free samples, but customers need to pay express charges.

#### 3.What materials do you have?

We have the material of stainless steel 304, 316, 316L and Duplex 2205.

4.What is your MOQ? MOQ of order required is 1 pc.

#### 5.What kind of payment do you accept?

We accept the payment of T/T, LC, PayPal, West Union, etc.

#### 6.What is your