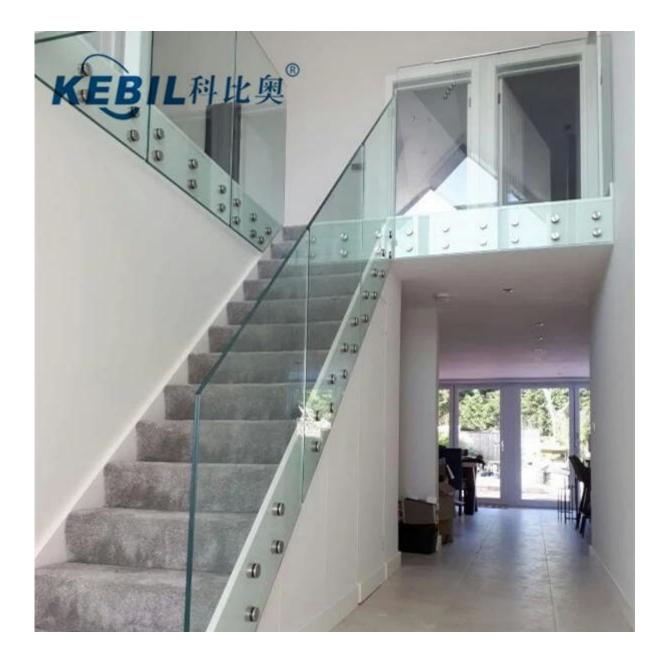

| Bolt size                                                                |

gasket included



| Part No. | Material                 | Finish                                 | Body                                                                          | Mounting plate size |
|----------|--------------------------|----------------------------------------|-------------------------------------------------------------------------------|---------------------|
| • SF-50T | • AISI 304<br>• AISI 316 | <ul><li>Satin</li><li>Mirror</li></ul> | <ul> <li>50x10;50x30mm</li> <li>silicon rubber<br/>gasket included</li> </ul> | • 200x100x10mm      |





Black finish glass standoff





Adjustable Glass Standoff Project Photos







### **Adjustable Glass Standoff Packaging**

--Packing: One glass standoff into one bubble bag, then into one white box. 30 pieces inton one carton. Or packing as per customer's requirements.

--Lead time: 7 workdays if standoff in stock. 15-20 works if standoff not in stock. It depends on quantity.

-- Delivery: 5-7 days by express. 15-20 days by sea.





## **FAQ**

1.Are you factory? Yes, we are factory.

2.Do you offer free samples? Yes, we offer free samples, but customers need to pay express charges.

#### 3.What materials do you have?

We have the material of stainless steel 304, 316, 316L and Duplex 2205.

4.What is your MOQ? MOQ of order required is 1 pc.

#### 5.What kind of payment do you accept?

We accept the payment of T/T, LC, PayPal, West Union, etc.

#### 6.What is yo