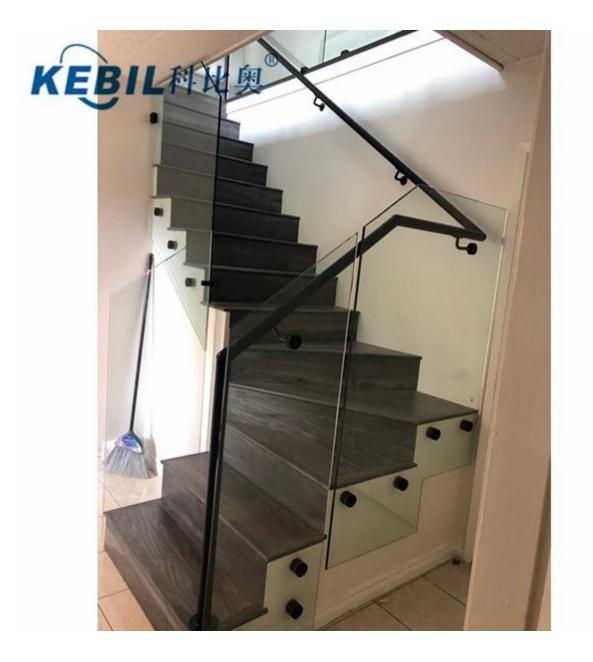

| Bolt size                                                                |

gasket included



| Part No. | Material                 | Finish                                 | Body                                                                          | Mounting plate size |
|----------|--------------------------|----------------------------------------|-------------------------------------------------------------------------------|---------------------|
| • SF-50T | • AISI 304<br>• AISI 316 | <ul><li>Satin</li><li>Mirror</li></ul> | <ul> <li>50x10;50x30mm</li> <li>silicon rubber<br/>gasket included</li> </ul> | • 200x100x10mm      |





Black finish glass standoff





Adjustable Glass Standoff Project Photos







### **Adjustable Glass Standoff Packaging**

--Packing: One glass standoff into one bubble bag, then into one white box. 30 pieces inton one carton. Or packing as per customer's requirements.

--Lead time: 7 workdays if standoff in stock. 15-20 works if standoff not in stock. It depends on quantity.

-- Delivery: 5-7 days by express. 15-20 days by sea.





## **FAQ**

1.Are you factory? Yes, we are factory.

2.Do you offer free samples? Yes, we offer free samples, but customers need to pay express charges.

#### 3.What materials do you have?

We have the material of stainless steel 304, 316, 316L and Duplex 2205.

4.What is your MOQ? MOQ of order required is 1 pc.

#### 5.What kind of payment do you accept?

We accept the payment of T/T, L