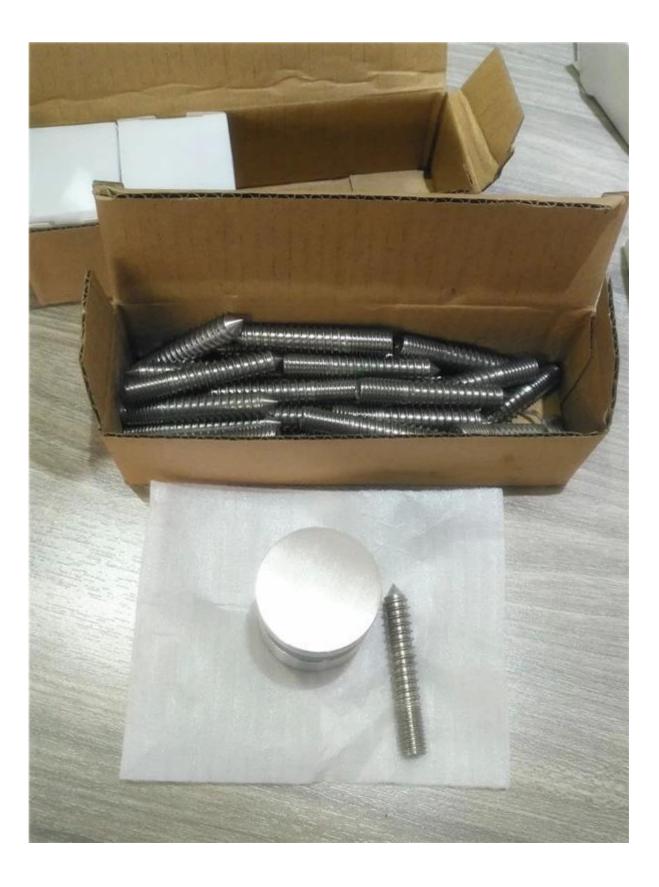

### **Adjustable Glass Standoff Packaging**

--Packing: One glass standoff into one bubble bag, then into one white box. 30 pieces inton one carton. Or packing as per customer's requirements.

--Lead time: 7 workdays if standoff in stock. 15-20 works if standoff not in stock. It depends on quantity.