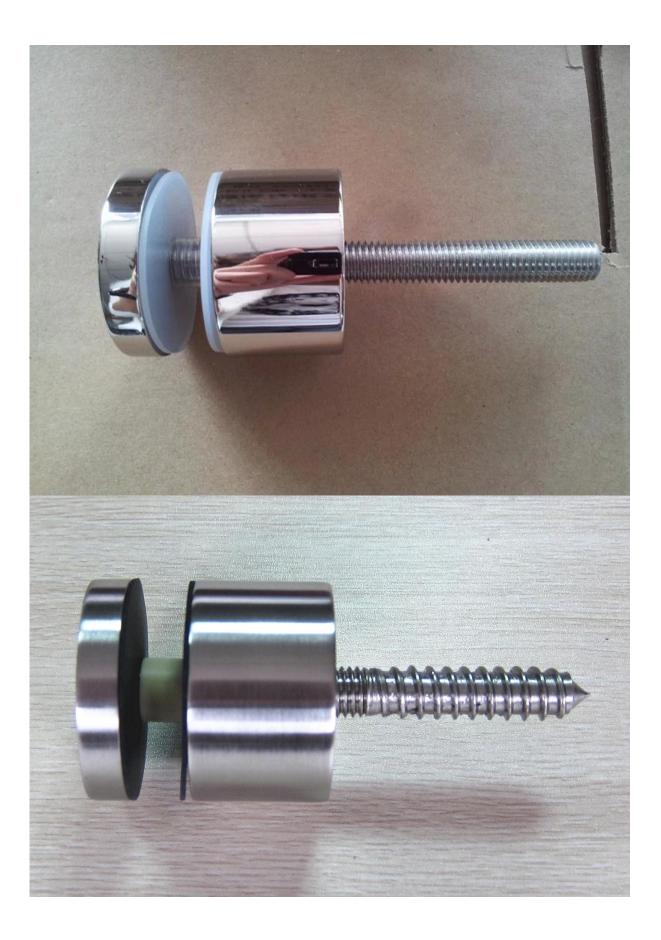

| Part No.                                                                | Material                 | Finish              | Body                                                                                                                                                   | Bolt size                                                                |
|-------------------------------------------------------------------------|--------------------------|---------------------|--------------------------------------------------------------------------------------------------------------------------------------------------------|--------------------------------------------------------------------------|
| <ul> <li>SF-30</li> <li>SF-40</li> <li>SF-50</li> <li>SF-50A</li> </ul> | • AISI 304<br>• AISI 316 | • Satin<br>• Mirror | <ul> <li>30x10; 30x25mm</li> <li>40x10; 40x30mm</li> <li>50x12; 50x30mm</li> <li>50x12; 50x50mm</li> <li>silicon rubber gasket<br/>included</li> </ul> | M10x120 bolt     M10x72 wood screw     M8x100 bolt     M8 x72 wood screw |
|                                                                         |                          |                     |                                                                                                                                                        |                                                                          |
| Part No.                                                                | Material                 | Finish              | Body                                                                                                                                                   | Bolt size                                                                |